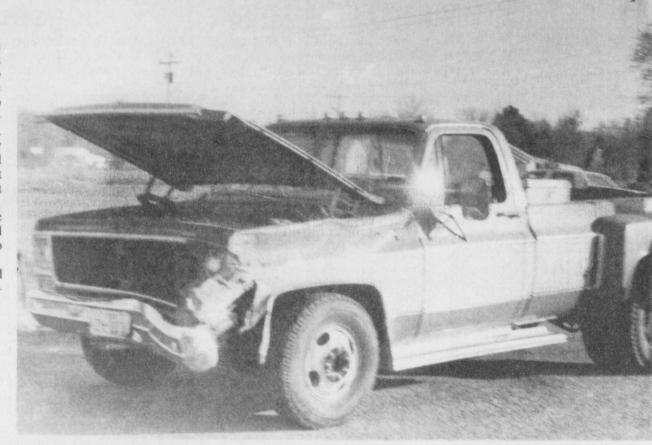

opping Friday in Paris wit hDarla Jean. Holly Jean returned to Bogata with Dana and Myra for the weekend and spring break. They also went to see Mitchell Jean play basketball, his team is the Bogata Bulls. After the game, Dana, Myra and Holly and Donald and Freda, Mitchell and Sarah Jean, Drue and Billie Pirtle met Dale and Dawn Jean in Mt. Pleasant and ate at Lupe's

Saturday evening, the Jean Pirtle family enjoyed a cook out furnisheed by Daleand Dawn Jean. They also enjoyed Sunday dinner together.

Dana and Randy Anderson visited Doc and Nina Dockrey of Cunningham Sunday afternoon.

WRECK-This 87 Chevy pickup truck and 1975 Chevy came into collision last Saturday, March 9 in front of the Tip Top' drive in in Bogata on Hwy. 271. There were no serious injuries. (Staff Photo by Keye Lee)





# SANDLIN USED CAR SPECIALS

REDUCED PRICES MOST ONE OWNER VEHICLES

### **CARS**

1988 Buick LeSabre, Brown, 4 Dr. Clean, Low Mileage \$9,495

\$8,995 1987 Olds 98 Regency Broug., Maroon, Conv. Top

\$4,995 1987 Pontiac 6000, 4 Dr., Gold, Nice Car

\$7,995 1988 Ford Thunderbird, Nice Car, Loaded

### **TRUCKS**

1989 Chevy Mark III Van, Blue/Silver, Extra Nice

\$14,995

1987 Suburban, Gray, Bucket Seats, Trailer Special

\$8,995

1986 Chevy Astro, Extras, Vacation Special Only

\$5,995

1979 Chevy H.D. 3/4 T. Truck, V8 Auto., Runs Great

\$1,995

OVER 50 MORE TO CHOOSE FROM - WE ALSO HAVE GM PROGRAM CARS **FACTORY AUTHORIZED SERVICE CENTER** 

WE DELIVER

SANDLIN MOTORS, INC.

572-3656

t Danny Medical udi Araher son, back in week or

, and

### PJC To Host District U.I.L. Events

Ne