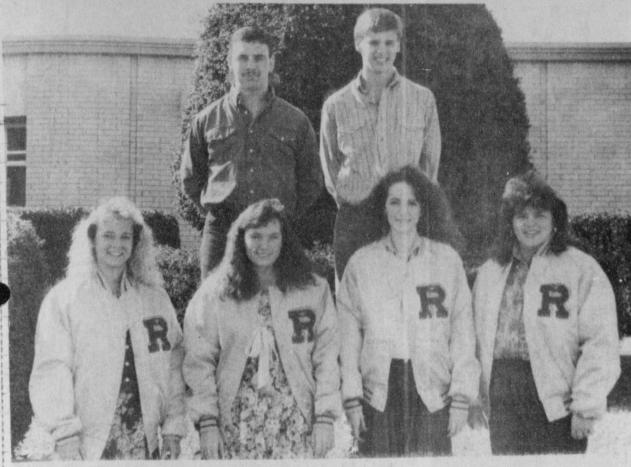

Tawana will represent the Talco School in District competition, time and place will be announced later.

BETA CONVENTION-these members of the Rivercrest Beta Club recently attended the state convention. from left to right, bottom row-Jesse Woods, Melissa Dodd, Annette Harper, Kristi Goates, Jerad Fowler. Back row: Robin Martin, Becky Alsup, Michelle Harper, Felicia

Hobson, Chad Martin, Melanie Franks, Mary McKelvey. Not present is Giles Christie. (Staff Photo by Denise Wood)