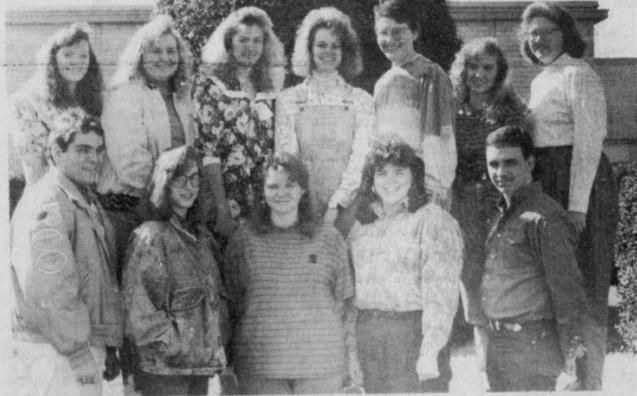

Tawana will represent the Talco School in District competition, time and place will be announced later.

BETA CONVENTION-these members of the Rivercrest Beta Club recently attended the state convention. from left to right, bottom row-Jesse Woods, Melissa Dodd, Annette Harper, Kristi Goates, Jerad Fowler. Back row: Robin Martin, Becky Alsup, Michelle Harper, Felicia

Hobson, Chad Martin, Melanie Franks, Mary McKelvey. Not present is Giles Christie. (Staff Photo by Denise Wood)