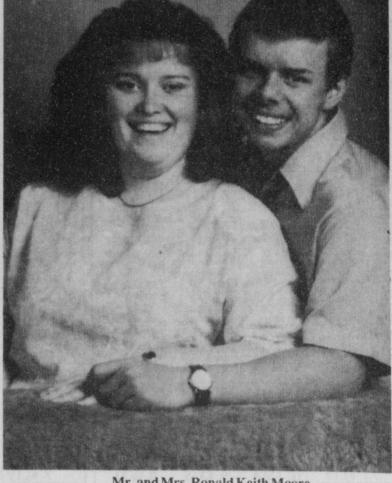

Mr. and Mrs. Ronald Keith Moore

# Steward, Moore Announce Marriage

Mr. and Mrs. Ronnie Steward the First Baptist Church in Talco. announce the marriage of their daughter, Janie Kay, to Ronald Keith

Ronald is the son of Mr. and Mrs. Gary Moore.

They were married January 10 at in Cuthand.

The couple will make their home