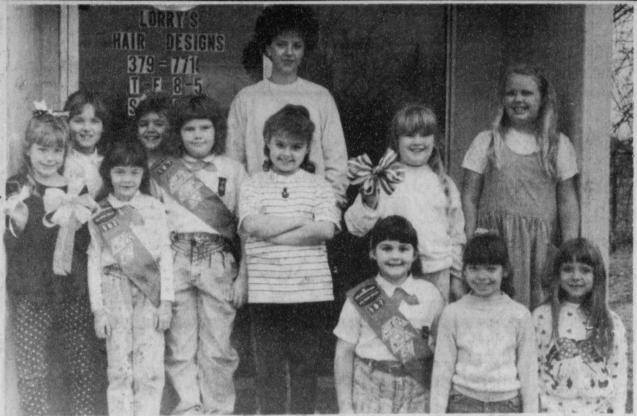

### Last Week To Order Girl **Scout Cookies**

This is the final week to place your order for Girl Scout Cookies.

Girls will be taking orders through Friday, January 25. The cookies sell for \$2.25 per box and are available in seven different varieties. They will be delivered February 22 through

According to cookie sale coordi-

nator, Betsy Mills, troop activities and council services throughout the year are largely funded through the annual cookie sale.

If you have not been contacted and wish to order your Girl Scout Cookies, call the neighborhood cookie sale manager, Sue Wilson at 379-3741 or Teresa Taylor at 379-4410.