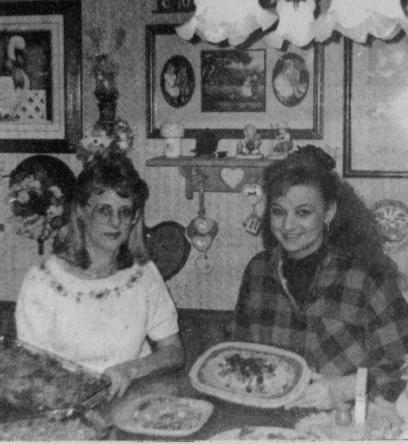

Jerilyn Russell

SHARING MEXICAN dish recipes this week in Country

Cooking are Ann and Sheila Sanders of Blossom.