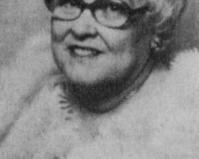

### Verna Betty Hill Dies January 19

Verna Betty Dougan Hill, 76, of Denison died Saturday, January 19 at a Denison hospital.

Services were held at 2 p.m. Tuesday, January 22 in Johnson-Moore Funeral Home Chapel in Denison with the Rev. Bob Sanders officiating. Burial was in Fairview Cemetery there.

Mrs. Hill was born Sept. 13, 1914 in Liberty, a daughter of Bynum E. and Tommie G. Dougan. She attended Blossom High School and was a 1921 graduate. She married David C. Hill June 22, 1932 in Hugo, OK.

Surviving are her husband; two sons, Dean C. Hill of Mt. Vernon and John P. Hill of Denison; eight daughters, Robbye Turner of Markham, Margaret Boss of Garland, Lynn Barnett of Denison, Polly Robinson of Ft. Worth, Linda Ellis of Naples, Italy, Clara Lewis of Mesquite Blwanda Kay Foster of Dallas and Diane Loyd of Garland; a brother, Clinton Dougan of Dallas; two sisters, Bonnie Johnson of Deport and Mildred Allen of Paris; 33 grandchildren and 29 great-grandchildren.

"In every nation he that feareth him, and worketh righteousness, is accepted with him." Acts 10:35