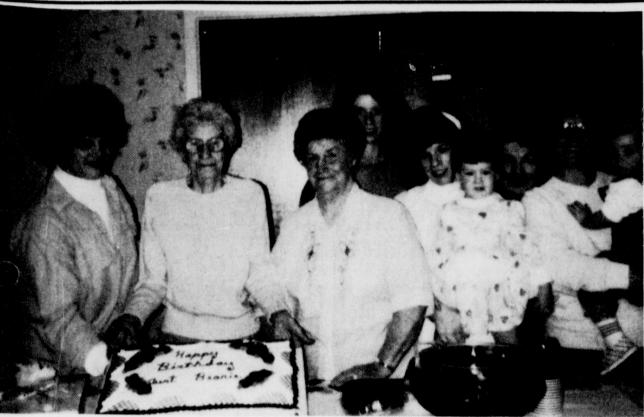

Monticello Lake Road Mt. Pleasant, Texas - 572-9144

BIRTHDAY-October 24 was Gearlean Maddox' 84th birthday. Attending her party were, from left, Sue Bond, Gearlean

Maddox, Evelyn Bowman, Laura Deaton, Debbie Moreno, Erica Moreno, Dora Frye, Pat Bond and Andrew Deaton. The