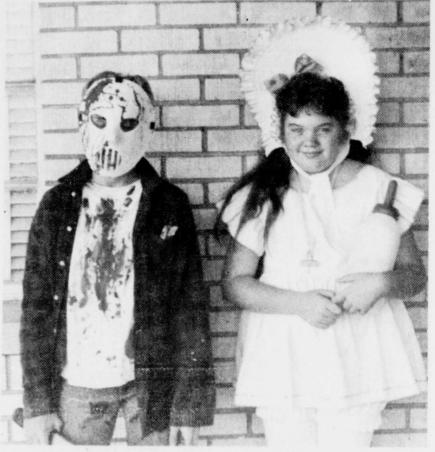

their only touchdown of the game with less than 1:00 left to play in the game. The young

Rebel team played good ball, but was outmanned in the contest. (Staff Photo by Nancy Brown)

AMBER COLE, daughter of Bro. and Mrs. Gib Cole and Jeremy Loggins, son of Mr. and Mrs. David Loggins, were chosen Best Dressed in the Talco School Costume Day held last Thursday. Amber is in the fifth

grade and Jeremy is in the eighth grade. Amber dressed as a baby, complete with baby calf bottle and Jeremy dressed as Jason, complete with an ax in his back. (Staff Photo by Nancy Brown)