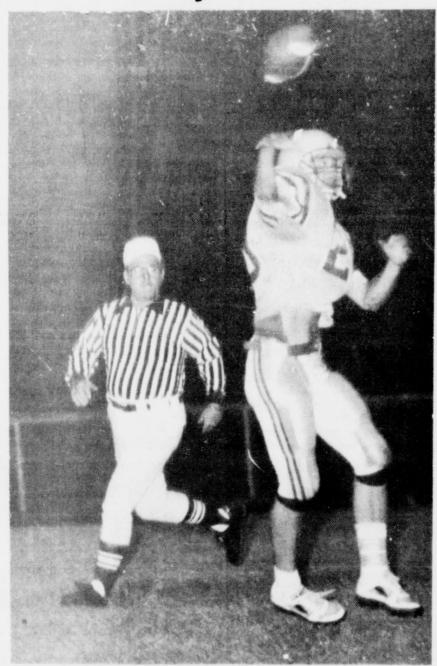

# Valco Vimes

**55TH YEAR, No. 39** 

TALCO, TITUS COUNTY, TEXAS

Thursday, November 1, 1990

THETALCO-BOGATA junior high football team traveled to Leonard last week, and were handed a 22-8 defeat at the hands of the Tigers. The Rebs scored

their only touchdown of the game with less than 1:00 left to play in the game. The young

Rebel team played good ball, but was outmanned in the contest. (Staff Photo by Nancy Brown)

AMBER COLE, daughter of Bro. and Mrs. Gib Cole and Jeremy Loggins, son of Mr. and Mrs. David Loggins, were chosen Best Dressed in the Talco School Costume Day held last Thursday. Amber is in the fifth