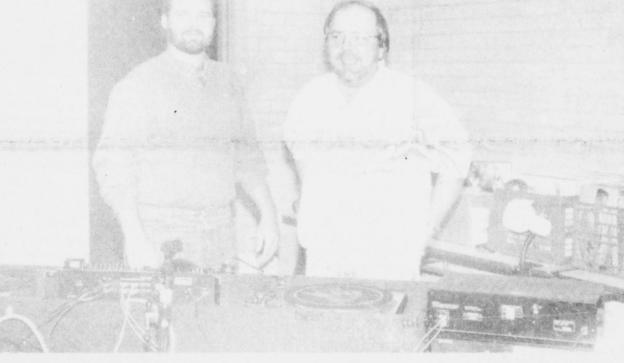

the Bogata Memorial Post 8187 and Ladies Auxiliary. The local judging will be at Rivercrest High School on November 13 at 9 a.m. with three

DISC JOCKEYS Gary Ogle and Paul Woodard entertained the D-Fy-It high school members

Rivercrest High School. (Staff and the junior high members on Photo by Nancy Brown) Friday and Saturday nights at

The Rivercrest annuals will be on sale ONE DAY ONLY, November 7,

for \$20.00. Arigo Riders will hold their meeting November 6 at the Community Center at 7 p.m.