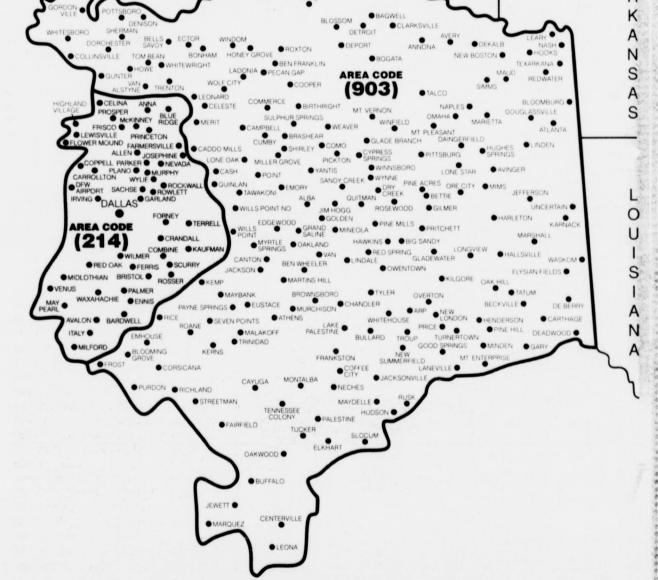

#### SOMETHING NEW...(903)

It's the new area code for Northeast Texas. Starting Sunday, November 4, 1990, many residential and business users will be served by a new area code (903). The new (903) area code is being added to accommodate the unprecedented growth in the Dallas area and surrounding communities. It's simple, but here are points to keep in mind:

• You may need to reprogram or modify some of your telephone equipment. Reprogram automatic dialing devices, FAX machines and computer modems with the new (903) area code so special features such as speed calling and call forwarding will perform properly.

· Change the area code designation on your checks, stationery, business cards, vehicles, calendars, ads and all other printed materials...notify friends, relatives, customers, suppliers and associates.

· And don't worry if your friends and associates haven't gotten the word yet. Through May 4, 1991, if anyone forgets and uses the (214) area code, we'll continue to automatically process their calls to

 Your phone rates won't change...and your seven-digit phone number will remain the same. So make a note: Starting November 4, many Northeast Texas communities will be getting a new area code...(903).

THE POWER IS ON