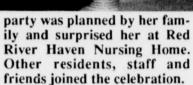

### Whites To Observe 50th Anniversary

Mr. and Mrs. John W. White, for- is retired from Curtis Greer Accountmerly Aliene Greer of Ft. Worth, ing Firm. They have three children, observed a 50th wedding anniver-

sary on October 27 in Ft. Worth. The couple were married October 26, 1940 in Mt. Pleasant. John is retired from Bell Helicopter and she Bogata.

eight grandchildren and two greatgrandchildren.

John is a cousin of Drue Pirtle, Myra Jean and Vance Pirtle of