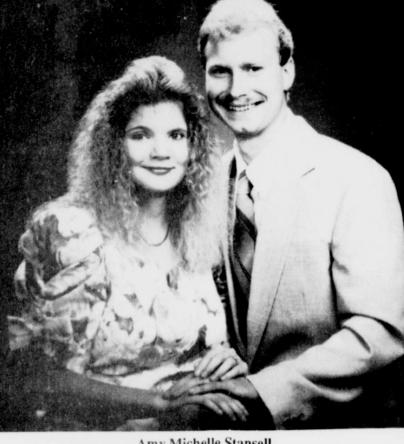

**Amy Michelle Stansell** with fiance, Clifford Wayne Dublin

#### Stansell, Dublin Announce Engagement

Mr. and Mrs. William Stansell of Titus County Memorial Hospital. Mt. Pleasant are proud to announce the engagement and approaching marriage of their daughter, Amy Michelle, to Clifford Wayne Dublin of Daingerfield, son of Mr. and Mrs. Michael Dublin of Daingerfield.

Amy is a 1989 graduate of Rivercrest High School. In the fall she plans to attend the nursing program at Northeast Texas Comunity College. She is presently employed at

Cliff is a 1984 graduate of Daingerfield High School. He has served the last four years in the United States Navy. Presently he is employed by Sartaine Fluid and Power in Lone Star

The wedding date has been set for August 11 at 7 p.m. at the Calvary Baptist Church in Mt. Pleasant. Formal invitations will be sent. All friends and relatives are invited to attend.

Cox, Couch Exchange Vows Mr. and Mrs. Victor L. Cox and Mr. and Mrs. Jackie D. Couch would like to announce the marriage of their children, Patti LaDona Cox and Trenton Dodd Couch. The couple was