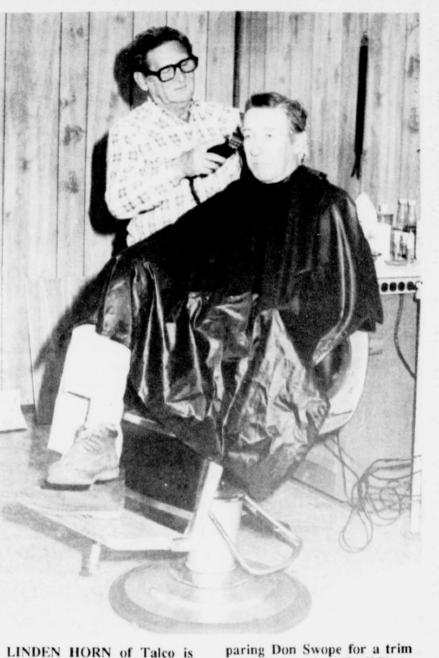

Thursday, July 19, 1990

paring Don Swope for a trim Tuesday morning. (Staff Photo by Thomas Nichols)

25¢

or friends have sacrificed so that talent that they so admired and did not possess could flourish?

owner-operator of the Talco

Barber Shop, located on Main

Street in Talco. Horn was pre-

not want to stop entirely. You may ask, "If I take a part time job or run a small business, can I still get Social security retirement checks?"