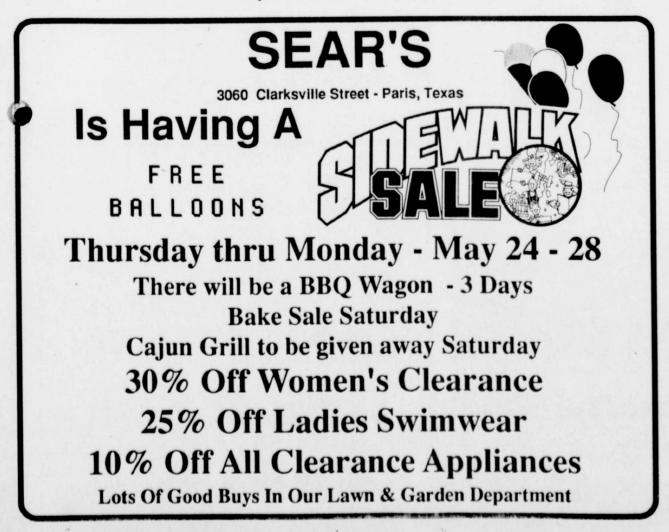

the test to receive a high

New summer hours for adult basic education classes at Paris Junio rCollege begin Monday, May 14, according to Janie Bonham, instructor.

Classes will be held between 8 a.m. to 4 p.m., Monday through Thursday, until August 23. Adults are taught to read or improve their skills in reading, writing or mathematics on an individual basis. The classes are free, with no tuition nor fees charged.

Adults aged 16 and older are given the opportunity to learn to read or to receive help in grammar, spelling, vocabulary and mathematics. Also offered are general educational development classes for those prepar-

"When business is good it pays to advertise; when business is bad you've got to advertise." Anon.

For more information call 784-

9424. Regarding the GED, call 784-



## **Boxelder Cemetery To Hold** Memorial Day Service

Memorial Day services will be members in the cemetery is urged to held at the Boxelder Cemetery on attend the services. Flags will be Sunday, May 27 at 2 p.m. placed on the veterans graves. Flags Everyone having veteran family and holders will be furnished.

Attend The Church Of Your Choice This Sunday



We Salute Out Top Junior High **Graduates From Talco And Bogata Schools** 





Jerry Francis, Talco Valedictorian



Teri Speir, Bogata Valedictorian

Misty Taylor, Bogata Salutatorian

**Talco State Bank** Talco, Texas Member F.D.I.C. 379-3611

"The Neighbor You Can Bank On" **Established 1912** 

Jackie Reed, Talco Salutatorian





CITY OF CANALS and shimmering lights, Amsterdam at night is beautiful. High facades

Page 6

and c