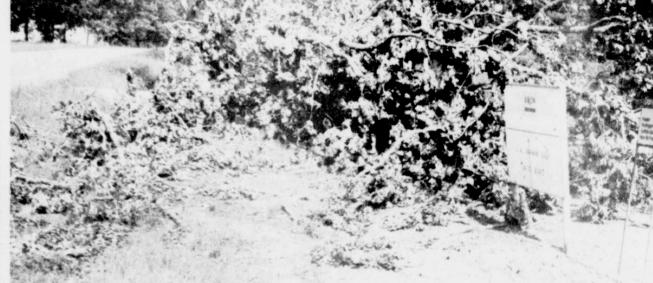

**NORTHEAST Texas counties** escaped serious injury Wednesday as severe thunderstorms and tornadoes ripped through the

area. A tornado was sighted in Talco and traveled east toward Maple Springs and Sugar Hill. Trees were downed and dam-

age to a milk barn in Maple Springs was reported. No one was reported injured. (Staff Photo by Nancy Brown)

**TALCO SEVENTH Grade** Class enjoyed bowling and pizza Monday in Mt. Pleasant for their

The Talco First Baptist WMS will sponsor a Poor Man's dinner in the fellowship hall of the church Sunday, June 3 after morning services. The meal will be \$3.00 per plate.