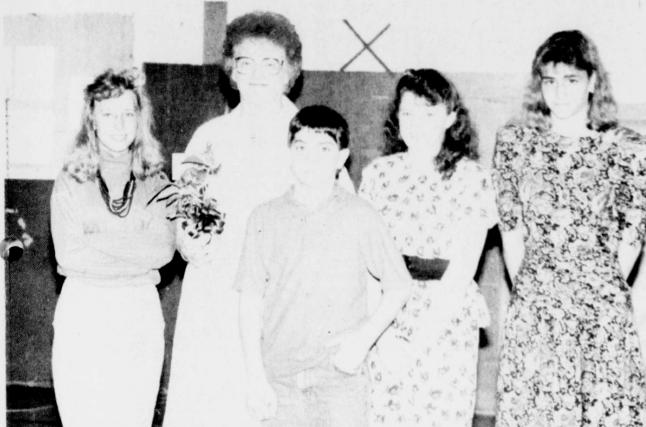

25¢

The Fidelis Class hosted this special Sunshine Club. May birthdays honored were Ms. Kathleen Wilhite and Ms. Reva Bracken. Paul Miller Sr., was the lucky door prize winner.

**JOEY SOUTHERN and Eddie** Williams are honor students at **Talco Junior High School. Joey** is the son of Mr. and Mrs. Jim Southern and was active in football, basketball, track and enjoys collecting baseball cards. Eddie is the son of Mr. and Mrs. Eddie Williams of Mt. Pleasant and was active in football, bas-

00

63 63 63

ketball, track and enjoys playing Nintendo. The boys will receive jackets as honor students. (Staff Photo by Nancy Brown)

use And the little rubber "bump"

on the floor. And the plastic panel inset on the side of the tank.