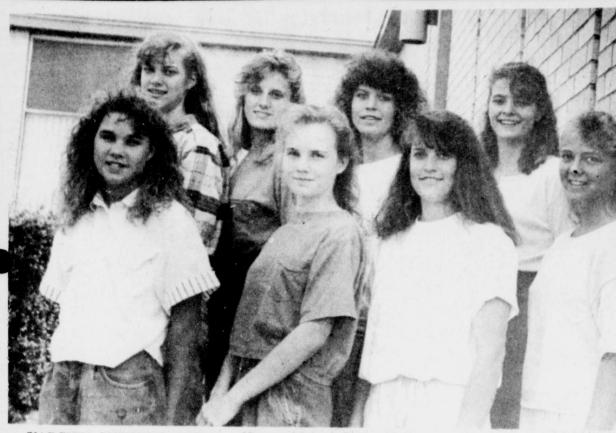

VARSITY CHEERLEADERS at Rivercrest High School for 1990-91 are, first row, Amy

d

of ed le.

mie

9, er m

B. D. H.

orth s-ral s- ind n.d, n, - n all of at-

do ye. ur all as m

Hervey, Melanie Strawn, Krista Weatherall and Jerilyn Russell. Second row: Lori Bush, Susan

JUNIOR VARSITY cheerleaders at Rivercrest High School for 1990-91 are, left to right: Misty Taylor, Ashley Ross, Keitha Gillis, Susie Moles,

#### Laquitta Norman and Jackie Reed. (Staff Photo by Keye Lee)

Tabb, Kristie Eudy and Tiffany

Parrish. (Staff Photo by Keye

Lee)