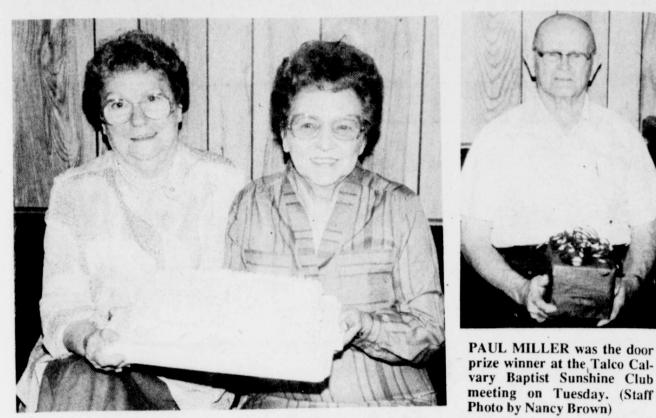

best man. Paul Miller, Jr. presented the wedding music. After the ceremony, the couple and their friends retired to the fellowship hall for the Sunshine meal and wedding cake. The hall was decorated with blue and white for the occasion.

25¢

The Fidelis Class hosted this special Sunshine Club. May birthdays honored were Ms. Kathleen Wilhite and Ms. Reva Bracken. Paul Miller Sr., was the lucky door prize winner.

**JOEY SOUTHERN and Eddie** Williams are honor students at **Talco Junior High School. Joey** is the son of Mr. and Mrs. Jim Southern and was active in football, basketball, track and enjoys collecting baseball cards. Eddie is the son of Mr. and Mrs. Eddie Williams of Mt. Pleasant and was active in football, bas-

**EVELYN MOBBS and Andy** Bowman made the Talco Calvary Baptist Sunshine Club meeting special on May 22 by exchanging wedding vows. Officiating the service was Bro. Brett Castle. (Staff Photo by Nancy Brown)