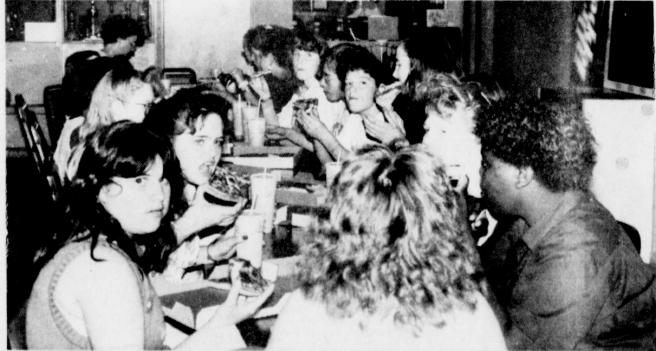

age to a milk barn in Maple Springs was reported. No one was reported injured. (Staff Photo by Nancy Brown)

**TALCO SEVENTH Grade** Class enjoyed bowling and pizza Monday in Mt. Pleasant for their

The Talco First Baptist WMS will sponsor a Poor Man's dinner in the fellowship hall of the church Sunday, June 3 after morning services. The meal will be \$3.00 per plate.

The Talco First Baptist Church will begin their Vacation Bible School on June 4.

end-of-year party. Their teacher, Ms. Henrietta Bass, and several parents accompa-

The Talco eighth grade class will go to Six Flags Saturday, May 26 for their end-of-year party. Parents wishing to help with transportation, contact Shelia Keel or Becky Stroud.

nied the group to the party. (Staff Photo by Nancy Brown)

Vernon swimming pool, June 9 from 6-8 p.m. Refreshments will be served in the park by the pool at 6 p.m. All Rivercrest seniors are invited to attend.