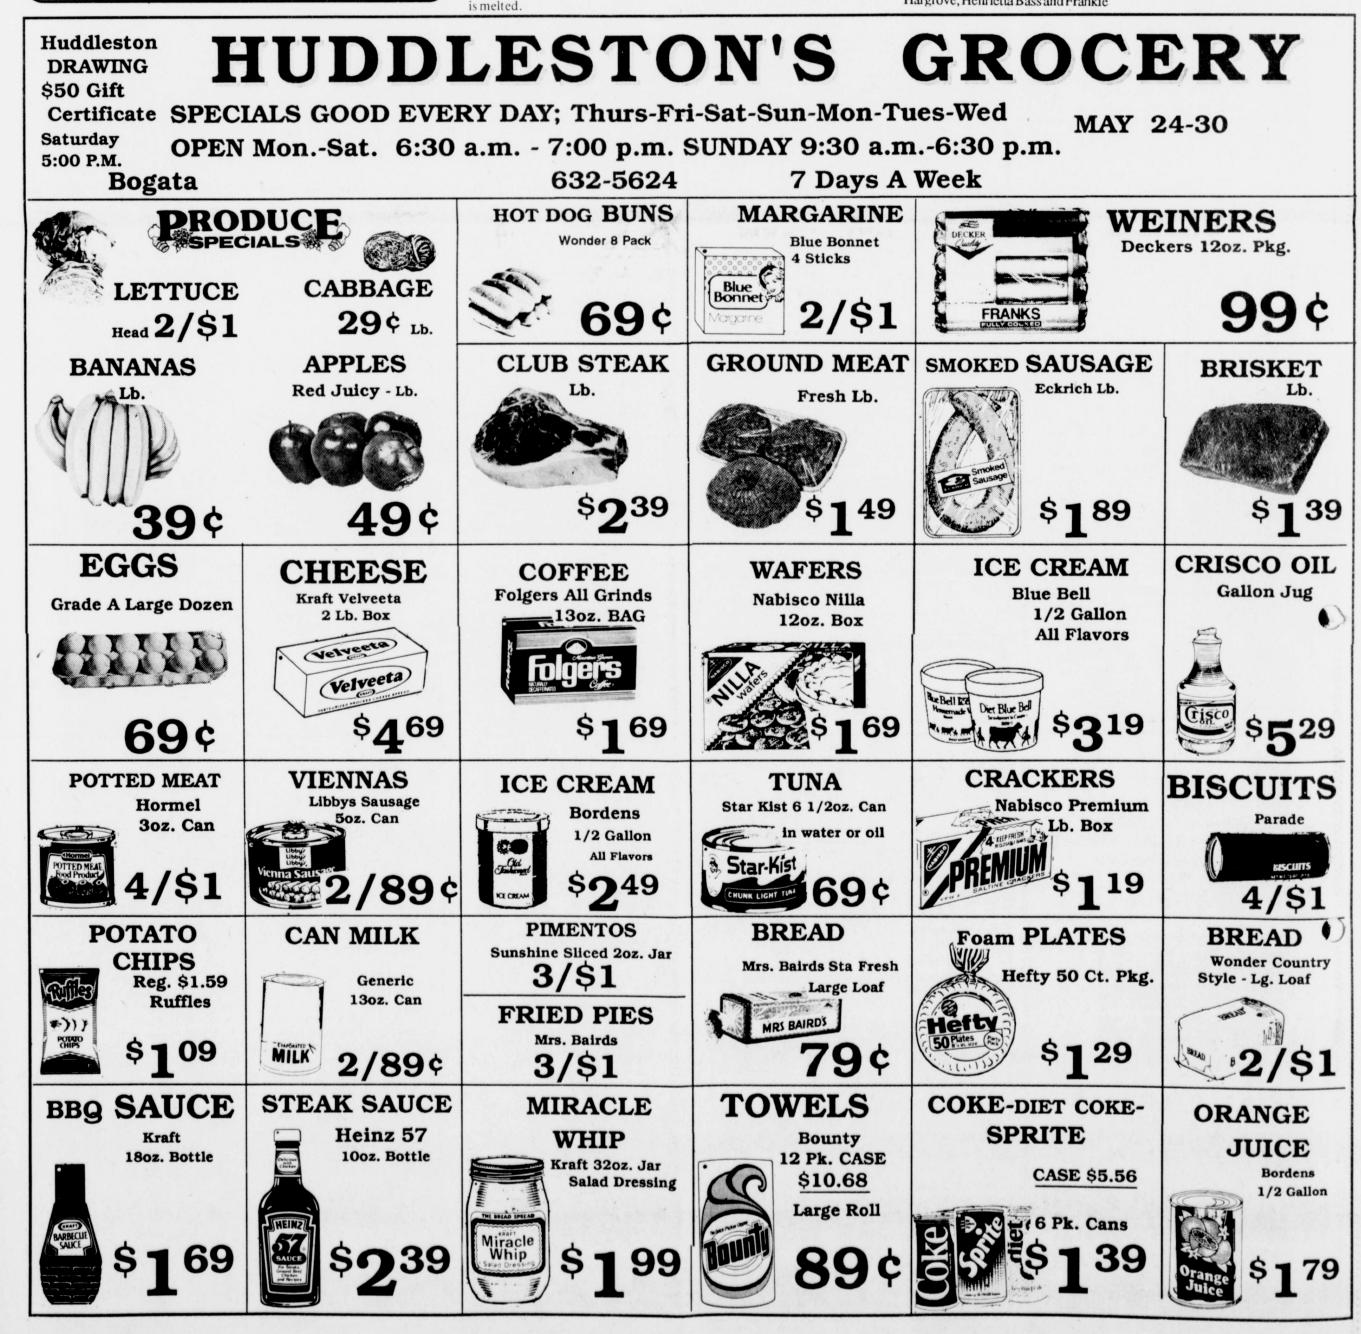

dant necklace from he rco-workers and friends, and opal earrings from another group of friends. She made closing fare well remarks of her appreciation and thanks for her colleagues and friends.

Guests attending the special night were her daughter and son-in-law, Melea and Don Edwards, Christelle Cato, Virginia Wright, Vivian Westbrook, Jan Hargrove, Zeneth Hargrove, Henrietta Bass and Frankie



Joan Smith Conway



ANNIE SUE GOODROE

King, Mr. and Mrs. Carl Jones, Mr. and Mrs. Johnny Hood, Melba Reed, Mae Hobson, Mr. and Mrs. Derrell Stockton, Wanda Vickers, Mr. and Mrs. Gerald Holmes, Mr. and Mrs. Pete Taylor, Mr. and Mrs. Wayne Woods, Tina Nolen, Velma Ellis, Mr. and Mrs. Wake Wood, Mr. and Mrs. Joe Ballard, Mr. and Mrs. Jim Southern, Mr. and Mrs. Billy Ray Oats and Mrs. Kay Kennedy.



Page 10