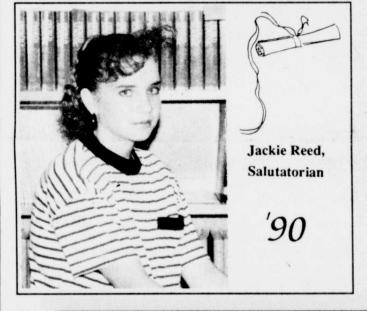

> Jackie Reed has been named Salutatorian of the graduating class with a grade average of 93.5. She is the

Reed of Talco and was active in basketball, was a cheerleader and was an honor student throughout the year. Jackie enjoys swimming and basket-