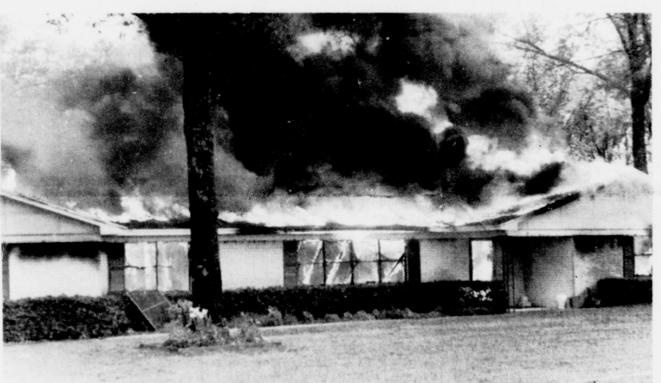

begin at 9:45 and church services

ing, April 15 at 7 a.m.

The Calvary Baptist Church in

A covered dish dinner will be held

Keye Lee)

TOTALLY ENGULFED in flames was the home of Mr. and Mrs. T.E. Garrett of Bogata on April 6. Cause for the fire is

unknown. Everything was lost

The Talco-Bogata Junior High track team will travel to Mt. Pleasant Thursday, April 12, to compete. Everyone is encouraged to come out and support the youth.

The Martha Laird Chapter of Daughters of the American Revolution will meet Saturday, April 14 at 1:30 p.m. in the Temple Masonic Lodge in Mt. Pleasant.