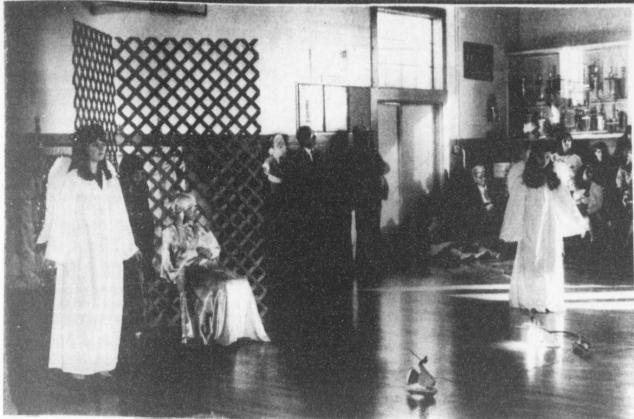

## Talco School Program Held

On December 21, Mrs. Neva Oats presented the 1988 Christmas pro-

gram at Talco School. A play, "The Littlest Tree" was presented by the second and third ade classes. Kindergarten through eighth graders sang favorite Christmas carols. The sixth grade portrayed the birth of Jesus as carols were sung.

"The Littlest Tree" was played by Jason Brown, Santa was played by Danny Milner and Mrs. Santa was played by Crystal Matthews. Mary and Joseph were played by

Margaret Hamilton and Toby Davis, Wise Men were Jack Brown, Brett Castle and Marty Forsyth, Shepherds were Eric Hall and Bill Sturdy, Angels were Tawala Padgett and Shaunda Jones. Narration was done by Tony

Sanders, Colby Goolsbee, Jeremy Belyeu and Brian Ottinger.

Following the program, all classes enjoyed their Christmas parties but

not only Santa's coming made teachers and children alike happy as school was out for 13 days.