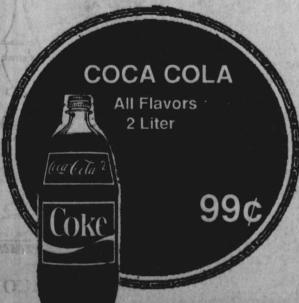

ES

BURRES

\$109

RC & 7 UP 8 2 Liter 89¢

COKE SHURFRESH 1 1/2 Lb. BREAD 6 Pack Cans 69¢ \$159 Shurfresh Homo MILK Gallon Quaker \$199 State OIL **POTATOES** 

\$1 39 Qt.

"Congratulations Billy Grose Of Paris Won \$100.00 **Next Drawing** \$50.00 You Always Come Out A Winner At **Burress Food** Stores