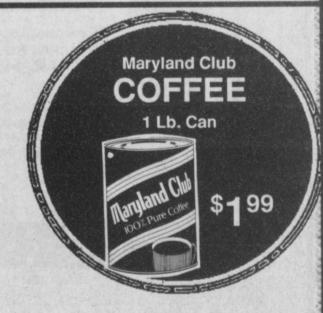

F00 Shurfresh Whole Hog Pork SAUSAGE Reg. or Hot 2 Lb. Roll \$199 Family Pack **PORK CHOPS** 2-3 Lb. Pkg. FOOD

99¢

COFFEE Limit 2w/\$10 Pur \$199

Russet 5 Lb. Bag

89¢

Fox PIZZA Limit 4

With \$10 Pur. 59¢ Shurfine 16oz. Bag