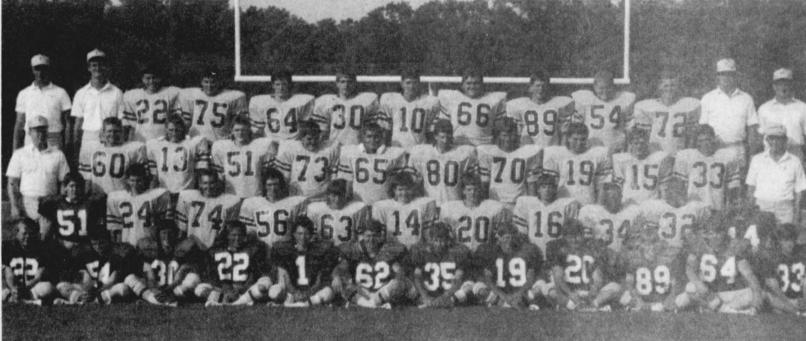

Band has had an outstandingseason, entertaining crowds as the Rebels rolled toward the playoffs. The band is under the direction fo Mr. Worthen. Drum

Talco

**Fire-EMS** 

Report

majors are Michael Lee and assistant, John David Hudgeons. (Staff Photo by Diana Eudy)

The Talco Fire Department and

crest cafeteria employee was accepted

Lions Club and accepted the tax report and adjustment. The resignation of a River-

**BAND-The 1988 Rivercrest** 