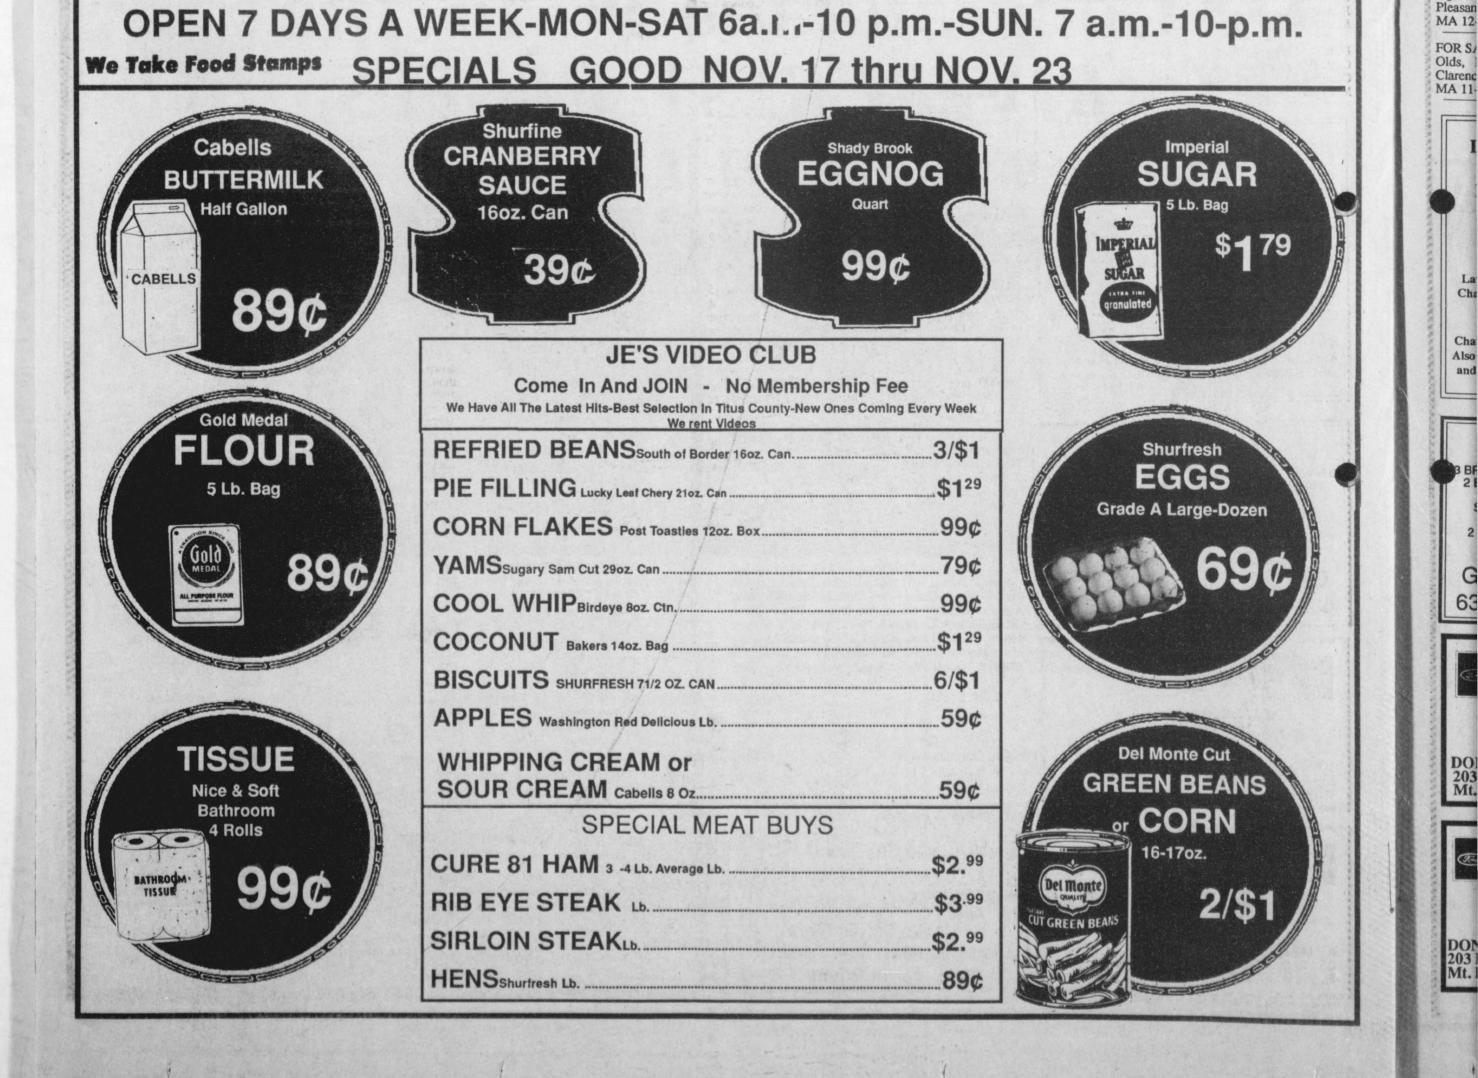

5 × × Feed-Fertilizer-Vet Supplies-Tack ××× × **Custom Fertilizer Spreading** × **Call For Prices** × Hours: 7 a.m. - 5:30 p.m. × Saturday Until Noon × "Where Customers Become Friends"



FFILIATED FOOD STORE

#### GRANDCHILD OF THE WEEK

**Phillip Rolan** Son Of William & Becky Rolan Of Longview. Grandparents Are David & Sherry Rolen Of Cuthand and Ralph & Bobbie Cawley Of Bogata.

Great-Grandparents Are Mr. & Mrs. Bill Thompson of Cuthand, Mr. & Mrs. John Murphy Of Albuquerque,NM, Mr. & Mrs. Lloyd Cawley Of Bogata, Mr. & Mrs. M.E. Roach Of Bogata. And Mrs. Bertha Kilgore Of Sana Caicas, New Mexico.

> this 6-point buck Sunday, Nov. 13 with a British 303 while

JE'S FOODS Hwy. 271 Talco

X **CHARLES ARMSTRONG got** hunting south of Bogata. (Staff Photo by Mollie Williams) X

#### Page 8





# Sunshine Club **Presents Musical Program**

vary Baptist Church met November 15 at 10 a.m. Mr. and Mrs. Paul Miller, Jr. presented a musical program and Mrs. Miller read two poems. Rachel Case, 4-year old daughter of Mr. and Mrs. Bruce Case sang a special song, "I've Been With Jesus".

Page 10

Celebrating November birthdays were Mrs. Becky Weatherall, Rachel Case and Paul Miller, Jr. The birth-

The Talco Sunshine Club of Cal- day cake, a decorated Strawberry Shortcake, was made by Mrs. Judy Stevens. Mary McKelvey was the lucky door prize winner. Visiting were Mr. and Mrs. J.O. Weatherall and Joshua of Ft. Smith, AR.

The Fidelis Class sponsored the meeting and seved all types of casseroles. Thirty people registered, and there were several present, forgetting to sign the register.