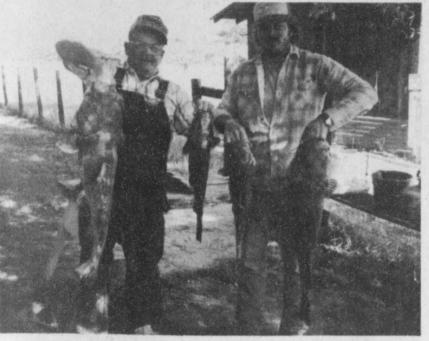

#### **BAKE SALE-The Talco Base**ball Association held a bake sale Friday in downtown Talco. The **City Council Meets**

Your Community Newspaper...Serving Local Folks, and Local Businesses For 53 Years

The Talco City Council met November 14, at which time they approved the minutes of the previous meeting, approved bills and bank statements and prepared the budget

group earned \$65 to put toward paying for the repairs made to the lights on the Talco ball field