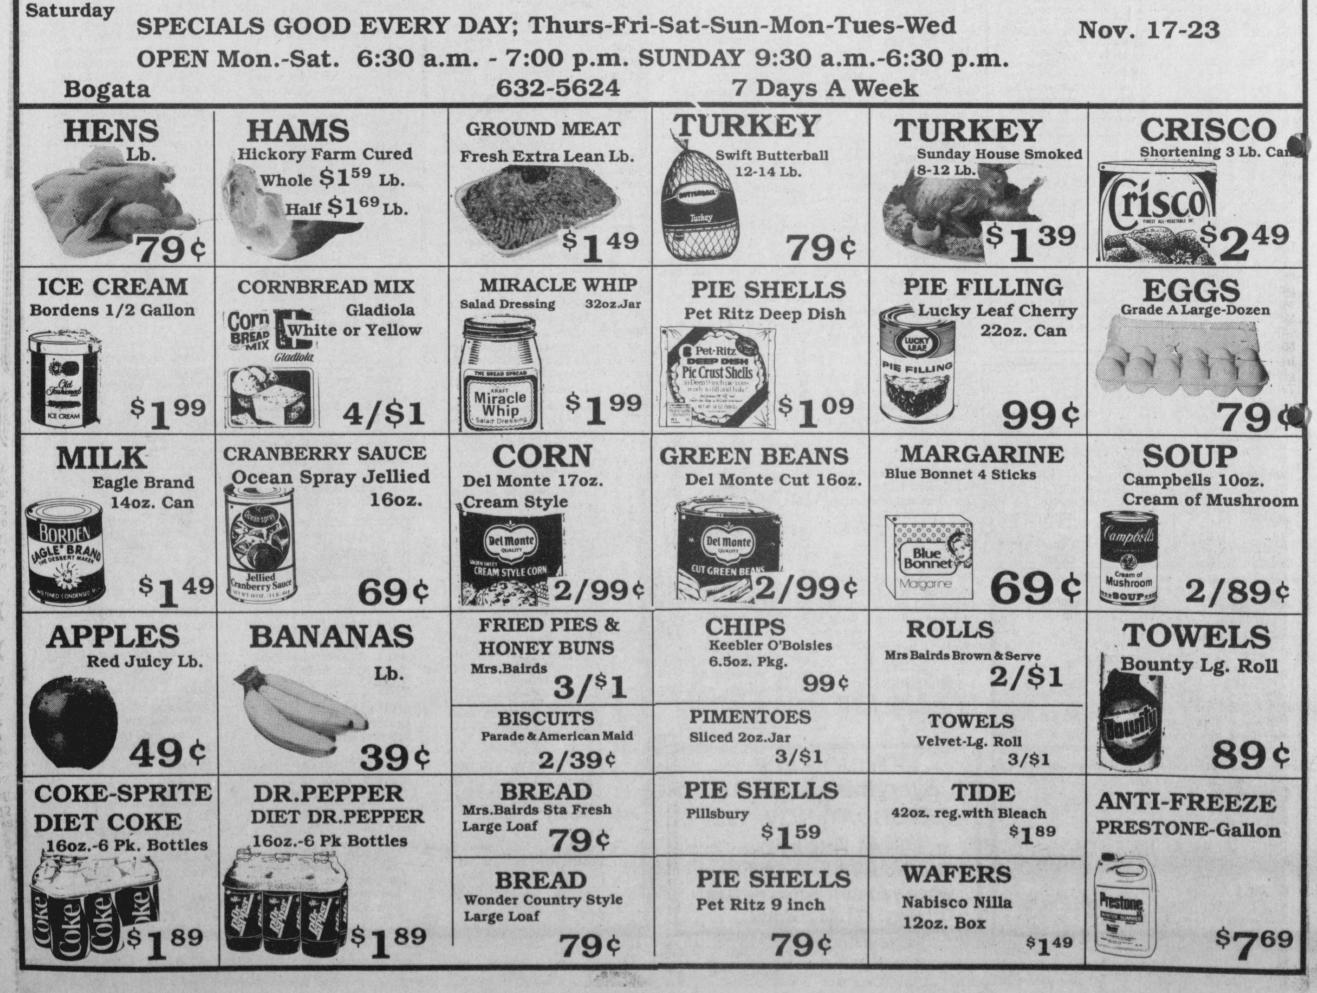

The Bogata Lions Club five week Turkey Shoot will begin this Sunday, November 20 from 1 p.m. until dark at the Gin Yard.

It will continue every Sunday through December 18. It will be professionally conducted and no alcoholic drinks or anyone under the influence will be allowed. Everyone is invited to take part.