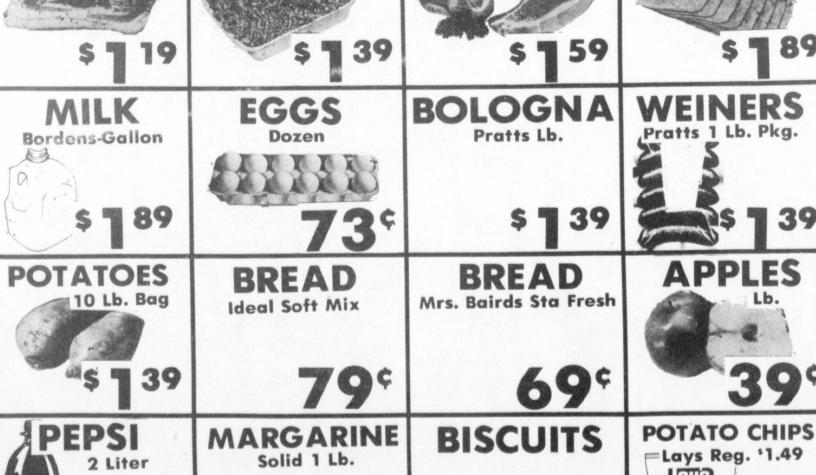

course titled "Emplooyee Benefit Plans for Small Businesses" will

be Nov. 15 from 7 to 9 p.m. Fee

A LVN Leadership and Management course will begin Nov. 15 for four weeks from 9 to 4. Fee is \$60.00. A seminar on "Business Assets and Use of the Home" is offered from 7-9 p.m. Nov. 17. Instructor is Tom

Hensel and fee is \$10.00. A defensive driving class will ble Monday, Nov. 21 and Tuesday, Nov. 22 from 6 to 10 p.m. both nights. Fee is \$10.00 and instructor is Brad Bankhead.



BACON Slab Sliced Lb.

**HAMBURGER** MEAT Lb.



HAM Pressed Lb. 89

Pratts 1 Lb. Pkg.

39 39

2 Liter

Solid 1 Lb.

Lays Reg. 1.49 lays

POTATO CHIPS 09

GOING OUT OF BUSINESS SALE

SAVE 50%

ON ENTIRE STOCK Fixtures & Equipment For Sale

CRITTERS HOUSE OF FABRIC The Stitchin Place

1316 W. 1st.

Mt. Pleasant





CONTEL OF TEXAS recently donated \$50 to the Bogata Girl Scout Neighborhood. Kenneth





TEISAH BRIANA DANIELS celebrated her second birthday on Oct. 2. She is the granddaughter of Dr. and Mrs. Billy Daniels of Johntown and the daughter of Tim and Tina Daniels of Plano. Her grandparents, Mr. and Mrs. O.H. Bentley of Garland hosted a party in their home for Teisha.



LOOK ALIKE-Shana Dodd won an honorabl emention ribbon in the look alike contest held at the Texas State Fair. There were three catagories-National figures, Local Peopl and TV-Movie Characters. First place and honorable mention ribbons were awarded in each catagory. Shana was one of ten who entered the third catagory and won her ribbon for look alike of Heather O'Rourk in "Poltergeist". She is the seven year old daughter o