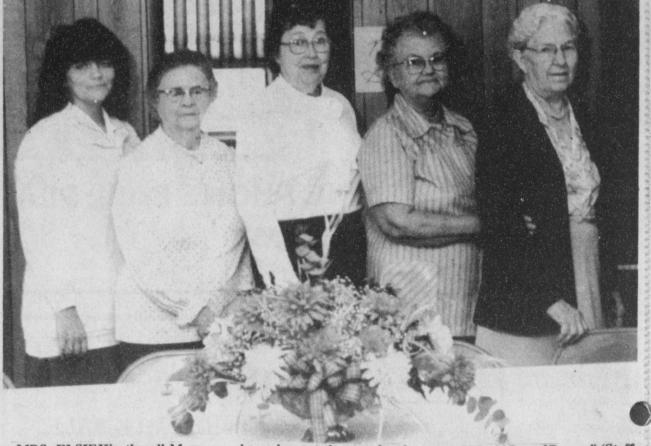

HONORED-two local teacher organizations of the Talco-Bogata School LDistrict, the Texas State Teacher Association and the Association of Texas Professional Educators jointly honored the Talco-Bogata School Board Members with a covered-dish supper at the Rivercrest High School Cafeteria October 25. Board members, administration and faculty members from all three campuses and spouses attended. Don Stockton, Talco-Bogata President of Texas State Teachers Assn. and Kay Kennedy, Talco-Bogata President of Texas Assn. of Professional Educators presented certificates of appreciation to each board member along with special thanks for the work they have been doing and are continuing to do for the local school district. From left to rigfht are Gene Smith, Neva Dell IBulrns, Jerry Russell, Tommie Corbell, Buford Hervey. Billy Daniels and Eddie Brown aren't