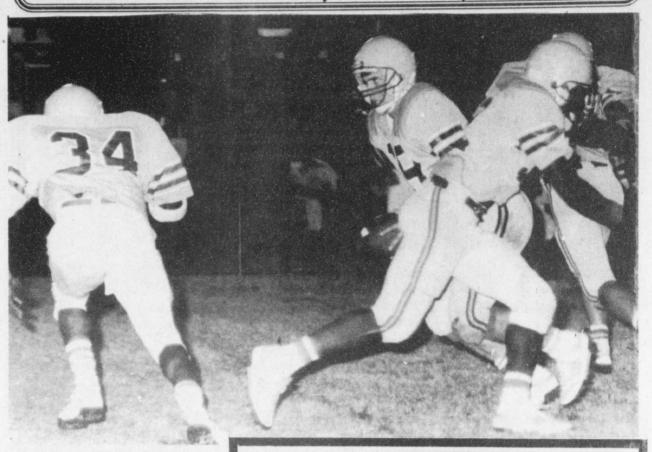

#### **Pre-Game Tickets** Available For Bi-District Game

Rivercrest Rebels, runners-up in District 17AA, will play Grand Saline, winner of District 18AA, in a bidistrict football game Friday night, November 11 at 8 p.m. at East Texas

BAND SWEETHEAR and

BEAU for Rivercrest Rebel

Band are Rosine Leffel and

Michael Lee. They were chosen

during the halftime ceremonies

klFriday n;ight. They were se-

lected by popular vote of the

Pre-game tickets will be on sale in the Rivercrest High School office beginning Wednesday afternoon. Prices are \$2.00 for students and \$4.00 for adults. All tickets at the game State University Stadium in Com- Friday night will be \$5.00 per person.

band members. Rosine is the

daughter of Mr. and Mrs. Ray-

mond Leffel and Michael is the

son of Mr. and Mrs. Jim E. Lee.

(StaffPHoto by Diana Eudy)