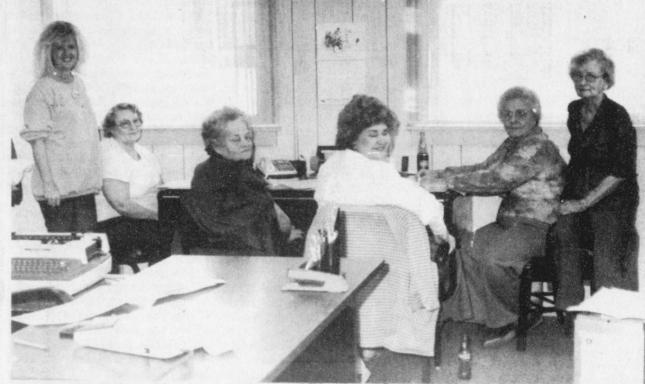

for Dukakis.

**ELECTION JUDGES-were** busy at the Talco Court House Tuesday, as voting was heavy.

Shown are Mrs. Ollie JOnes, Dianne Duffie, Wanda Morgan, Vivian Westbrook, Jackie

Moore and Alice Ruth Tidwell. (Staff PHoto by Nancy