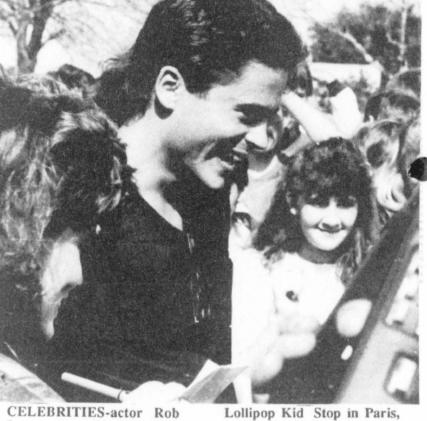

It seemed that Democratic Vicepresident hopeful Lloyd Bentsen and entourage were supposed to stop at the park in Deport for a few minutes as they made a campaign swing through the area.

Naturally, the poor insurance salesman I had asked to come talk to us was left sitting as we ran out he front door....major political gures aren't exactly common as fleas in small towns these days!

Now Cindy, our typesetter, isn't politically minded at all..but she got wind that singer Gary Morris and actor Rob Lowe were on board that cavalcade...and off she went, stepping on my heels.

Of course, when we got to the park, there wasn't a soul there except local folks and two secret service men.

After about an hours wait, I decided to find out from a secret service man what was going on...and began a short conversation with him.

Cindy and I propped up on the curb and sunned after learning that the buses were still 20-minutes away.

When time came, the secret serviceman came by and said, "If you gals want good pictures, follow me." Needless to say, we did. We stood behind him while swarms of crowd control and secret service regimented the crowds, which were getting bigger every minute.

Then, when the celebrities stepped down, preceded by dozens and dozens of national TV newsmen and major newspaper reporters, the secret service man asually stepped aside and let us

to the circle! I wandered around, shoving a microphone or two out of the way of a good shot of someone or another (Senator, actor or singer) and was then allowed a few moments to speak with Senator

Bentsen. Afterwards, Cindy and I were interviewed by a reporter from the Houston Chroncile. We confess, we slapped on the "country editor" guise rather thickly.

It was fun to give our views on how the election was shaping up. It was really fun to explain to the gentlemen how we did EVERY-THING about making up our little apers, including cleaning the athrooms

It was truly an interesting afternoon!

I turned to go thank the secret service man who had been so considerate as to let us into the inner sanctum with reporters from the "big time"....but he was gone. I find it exceptional that he recognized that little folks have a right to the same treatment as big news media.