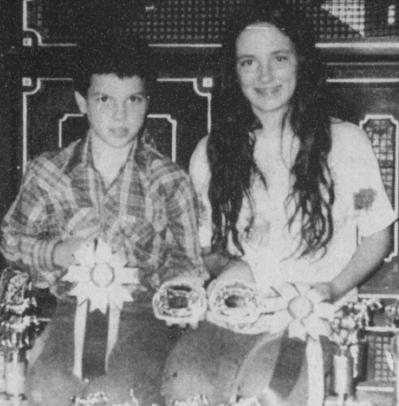

BAND SWEETHEAR and

BEAU for Rivercrest Rebel

Band are Rosine Leffel and

Michael Lee. They were chosen

during the halftime ceremonies

klFriday n;ight. They were se-

lected by popular vote of the

Pre-game tickets will be on sale in the Rivercrest High School office beginning Wednesday afternoon. Prices are \$2.00 for students and \$4.00 for adults. All tickets at the game State University Stadium in Com- Friday night will be \$5.00 per person.

band members. Rosine is the

daughter of Mr. and Mrs. Ray-

mond Leffel and Michael is the

son of Mr. and Mrs. Jim E. Lee.

(StaffPHoto by Diana Eudy)