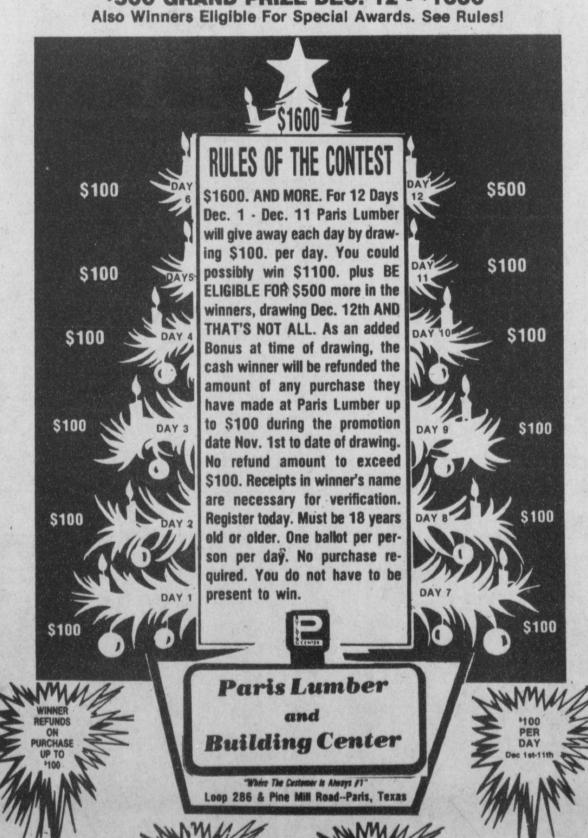

#### PARIS LUMBERS CHRISTMAS SPREE

Paris Lumber's "12 Days Of Christmas" \$1600. Cash Giveaway \$100. PER DAY DEC. 1 - DEC. 11 PLUS \$500 GRAND PRIZE DEC. 12 - \$1600