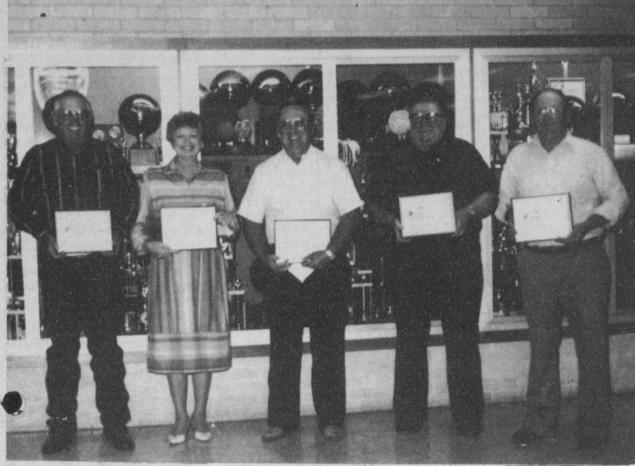

HONORED-two local teacher organizations of the Talco-Bogata School LDistrict, the Texas State Teacher Association and the Association of Texas Professional Educators jointly honored the Talco-Bogata School Board Members with a covered-dish supper at the Rivercrest High School Cafeteria October 25. Board members, administration and faculty members from all three campuses and spouses attended. Don Stockton, Talco-Bogata President of Texas State Teachers Assn. and Kay Kennedy, Talco-Bogata President of Texas Assn. of Professional Educators presented certificates of appreciation to each board member along with special thanks for the work they have been doing and are continuing to do for the local school district. From left to rigfht are Gene Smith, Neva Dell IBulrns, Jerry Russell, Tommie Corbell, Buford Hervey. Billy Daniels and Eddie Brown aren't