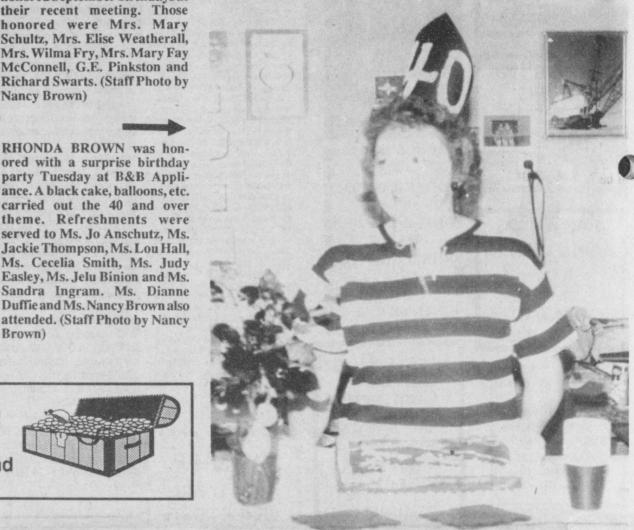

A wedding shower for the brideto-be was given August 29 at the fellowship hall of the Calvary Baptist Church in Talco. Hostesses for the even t were Judy Easley, Cecelia Smith, Sandra Ingram, Jone Clemmons, Rhonda Brown, Nelda CArroll, Barbara Russell, Jimmie Sue Simmons, Janice Franks, Lori Franks and Dana Anderson.