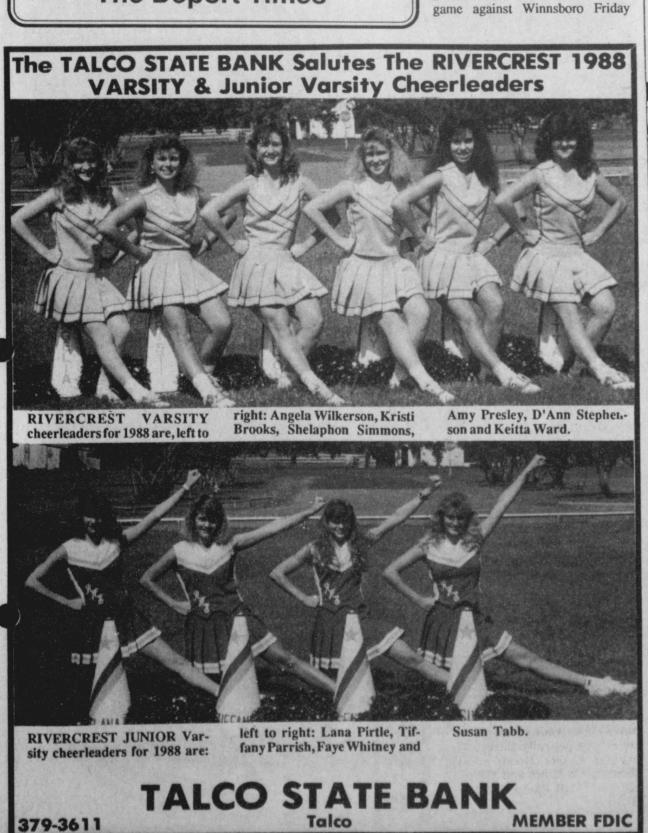

wheel, riders become spokes, men time while helping a wonderful group for all kids with cancer, like Brian. of children.

Contact Johnny or Sherry Gable for details on riding or sponsoring a

RIVERCREST Students of the Month for September are Shelaphon Simmons and Chad Parish. Shelaphon is the daughter of Mr. and Mrs. Tommy Simmons of Bogata. She is a senior at RHS, a 1988 homecoming nominee, a member of FFA, NHS, Student Council president and

varsity cheerleader. Chad is the son of Mr. and Mrs. Alvin (Scooter) Parish, Jr. of Talco. He is a senior at RHS, a member of the FFA and plays defensive tackle and offensive tackle on the varsity football tleam. (Staff Photo by Mollie Williams)