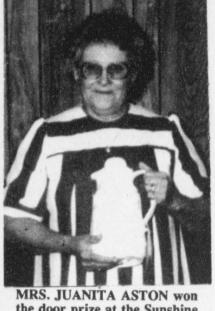

cake for their August birthdays. (Staff Photo by Nancy Brown)

MRS. JUANITA ASTON won the door prize at the Sunshine Club meeting Tuesday. The club is sponsored by the Fidelis Class at the Calvary Baptist Church in Talco. Bro. Brett Castle spoke to the group on I Timothy, Ch. 5. Lunch was all kinds of chicken dishes. A birthday cake was presented to Mrs. Thelma Davis, Mrs. Juanita Aston, Mrs. Lucille Matthews and Mrs. Evelyn Mobbs for having August birthdays. Mrs. Aston won the door prize, a hot and cold pitcher. (Staff Photo by Nancy Brown)

Eric Lynch of Mt. Pleasant has been the visitingpastor at the Assembly of God Church in Talco for the

the door prize at the Sunshine Club meeting Tuesday. The club is sponsored by the Fidelis Class at the Calvary Baptist Church in Talco. Bro. Brett Castle spoke to the group on I Timothy, Ch. 5. Lunch was all kinds of chicken dishes. A birthday cake was presented to Mrs. Thelma Davis, Mrs. Juanita Aston, Mrs. Lucille Matthews and Mrs. Evelyn Mobbs for having August birthdays. Mrs. Aston won the door prize, a hot and cold pitcher. (Staff Photo by Nancy Brown)