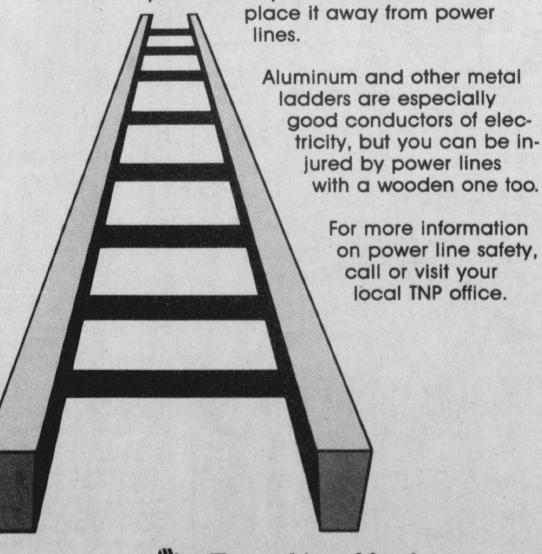

### You can have a ladder accident and never leave the ground

Ladder safety is more than avoiding falls. Ladders conduct electricity, so they can also cause accidents around the power lines - before you ever leave the ground.

To prevent such accidents, make sure you don't snag a power line when you're carrying a ladder around the yard. Before you climb the ladder,