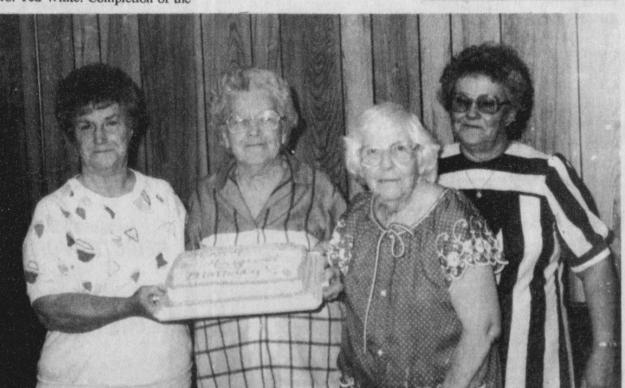

p.m. Sophomores: August 23, 8:30 to 11:30 a.m. Fresmen: August 23, 1 to 4 p.m.

THE TALCO SUNSHINE Club met recently when Mrs. Thelma Davis, Mrs. Juanita Aston, Mrs.

Evelyn Mobbs and Mrs. Lucille Matthews were honored with a

cake for their August birthdays. (Staff Photo by Nancy Brown)

MRS. JUANITA ASTON won the door prize at the Sunshine Club meeting Tuesday. The club is sponsored by the Fidelis Class at the Calvary Baptist Church in Talco. Bro. Brett Castle spoke to the group on I Timothy, Ch. 5. Lunch was all kinds of chicken dishes. A birthday cake was presented to Mrs. Thelma Davis, Mrs. Juanita Aston, Mrs. Lucille Matthews and Mrs. Evelyn Mobbs for having August birthdays. Mrs. Aston won the door prize, a hot and cold pitcher. (Staff Photo by Nancy Brown)

Eric Lynch of Mt. Pleasant has been the visitingpastor at the Assembly of God Church in Talco for the

the door prize at the Sunshine Club meeting Tuesday. The club is sponsored by the Fidelis Class at the Calvary Baptist Church in Talco. Bro. Brett Castle spoke to the group on I Timothy, Ch. 5. Lunch was all kinds of chicken dishes. A birthday cake was presented to Mrs. Thelma Davis, Mrs. Juanita Aston, Mrs. Lucille Matthews and Mrs. Evelyn Mobbs for having August birthdays. Mrs. Aston won the door prize, a hot and cold pitcher. (Staff Photo by Nancy Brown)