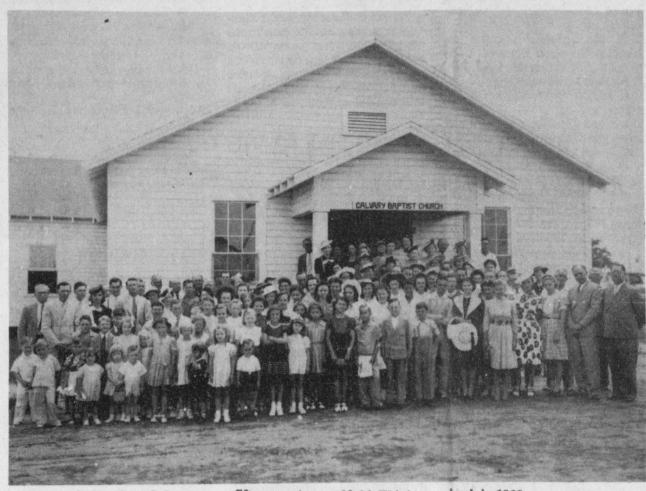

# The Talco Times

TALCO, TITUS COUNTY, TEXAS

Thursday, August 18, 1988

BACK THEN-The Calvary Baptist Church will celebrate

53rd YEAR, No. 29

fifty years August 20-21. This is the way the church appeared

back in 1938.