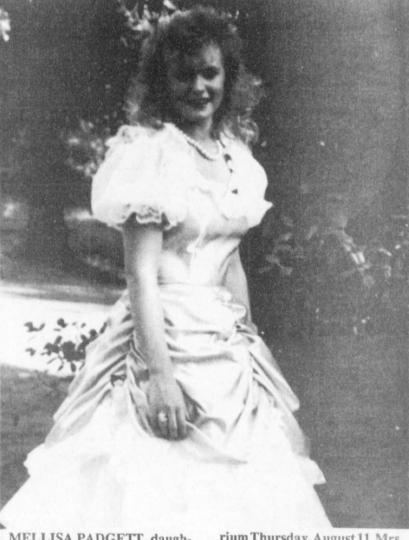

of the burned buildings on Broad St. have begun and plans are to rebuild. (Staff Photo by Nancy

MELLISA PADGETT, daughter of Mrs. Cindy Watts of Talco. got the award for Miss Congeniality in the Miss Mt. Vernon Beauty Pageant held the Mt. Vernon High School Audito-

rium Thursday. August 11. Mrs. Watts, Mrs. Lester Watts, Tuajuana Vela and sister Tawala Padgett were all on hand for the occasion.

David Rozell