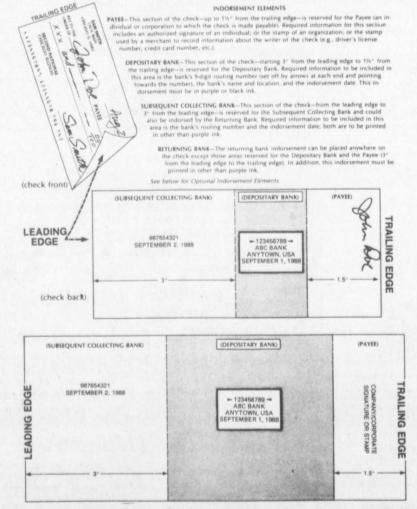

#### Johnny Swarts, Jaime and Joanie, Nancy, Kim and Jack Brown and Mrs. Tina Nolen. Mr. Brown's children presented him with a new easy chair and new jeans.

FOR OUR CUSTOMERS. . . THIS SKETCH IS INTENDED TO ASSIST **OUR CUSTOMERS IN UNDERSTANDING** THE ENDORSEMENT REQUIREMENTS OF THE FEDERAL RESERVE SYSTEMS REGULATION C C (Effective Sept. 1, 1988)