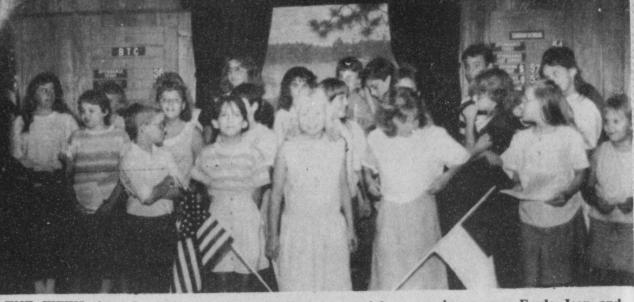

# The Talco Times

TALCO, TITUS COUNTY, TEXAS

Thursday, August 18, 1988

BACK THEN-The Calvary Baptist Church will celebrate

53rd YEAR, No. 29

fifty years August 20-21. This is the way the church appeared

back in 1938.

AND NOW-Calvary Baptist Church is different in appearance from 50 years ago. The church will observe their fifti-

eth anniversary August 20-21. (Staff Photo)

### Calvary Baptist Church Anticipates 50th Celebration

On August 20 and 21, the Calvary Baptist Church in Talco will celebrate fifty years of Christian worship at their church. Everyone is invited to attend these special services.