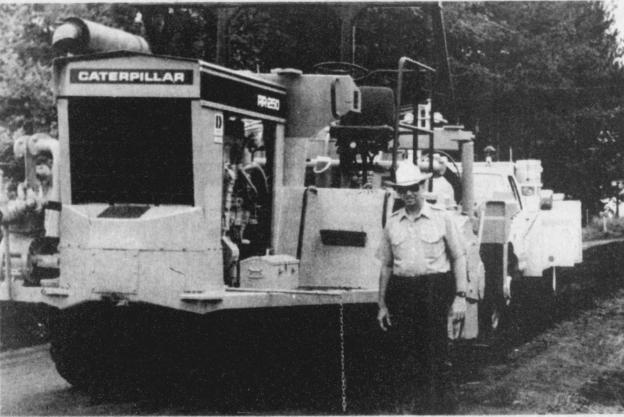

A new Caterpillar machine chugged along theright-of-way, tilling down four inches, mixing and breaking down the existing oil pavement and leaving an improved surface in its wake. The method uses less oil andprovides a smoother, more durable surface when compacted.

Darr Equipment Company of Dallas, by arrangement with First Precinct Commissioner Drue Pirtle, was demonstrating the capabilities of the Caterpillar RR-250 Road Reclaimer for area officials. Darr is Caterpillar's dealer in northeast Texas.

**RECLAIMER-This giant Cat**erpillar RR-250 was demonstrated at Johntown last Thurs-

day. The machine is called a reclaimer, it tills down four inches, mixes and breaks down

the existing oil pavement and leaves an improved surface. (Staff Photo by Mollie Williams)

COUNTY COMMISSIONER H. Drue Pirtle of Johntown, is pictured with the RR-250 Caterpil-

lar road reclaimer, as it was demonstrated in Johntown last week by Darr Equipment Company of

Dallas. The giant machine makes short work of resurfacing roads. (Staff Photo by Mollie Williams)