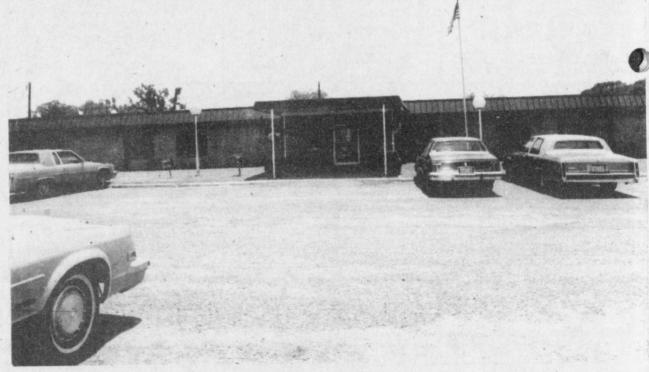

## Reclaimer Demonstrated On County Road

Red River County hasn't moved into the twenty-first century, but some days it seems we're getting close. Last week, when state-of-the-art road building equipment was demonstrated near Johntown, old-timers who can remember using mulepower to build country roads had cause to think

A new Caterpillar machine chugged along theright-of-way, tilling down four inches, mixing and breaking down the existing oil pavement and leaving an improved surface in its wake. The method uses less oil andprovides a smoother, more durable surface when compacted.

Darr Equipment Company of Dallas, by arrangement with First Precinct Commissioner Drue Pirtle, was demonstrating the capabilities of the Caterpillar RR-250 Road Reclaimer for area officials. Darr is Caterpillar's dealer in northeast Texas.

Local observers found the demonstration impressive, but don't take it for granted that a locally-owned RR-250 will be prowling our roads right away. While long-term economy is promised, members of the Commissioners' Court will want to scratch their heads for a while before investing in one of the monsters. The price tag is a good deal higher than the mule teams and scrapers of yester-

**RECLAIMER-This giant Cat**erpillar RR-250 was demonstrated at Johntown last Thurs-

day. The machine is called a reclaimer, it tills down four inches, mixes and breaks down

the existing oil pavement and leaves an improved surface. (Staff Photo by Mollie Williams)