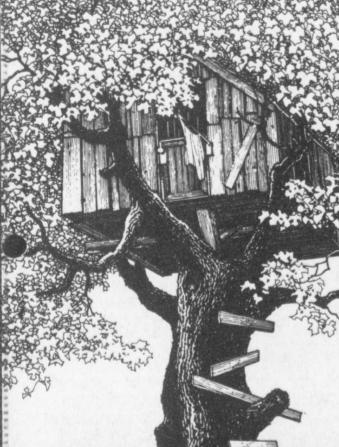

# Is a power line

running through your child's favorite hof the house?

A power line near a tree can turn your child's favorite play area into a dangerous

Before you let your child build a tree house or climb a tree. make sure there are no power lines nearby.

Even if children don't touch a line directly, they can still be shocked if they touch a branch that is touching the line.

If you'd like more information about power line safety, call or visit your local TNP office today.