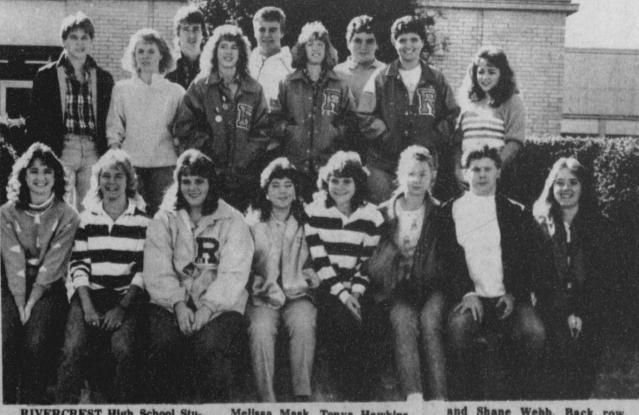

Talco Junior High at the carnival.

The princesses and their escorts

were, front row, Erin Stansell,

Ryan Case, Tiffany Hardy, Steven

Herring, Sara Stanley and

RIVERCREST High School Student Council members par-ticipating in the Walk-A-Thon for the Cystic Fibrosis Foundation to be held Saturday are, first row,

left to right: Shelaphon Simmons,

Jerilyn Russell, Lori Unruh,

Melissa Mask, Tonya Hawkins, Eyvette Hanna, Scott Denny and Melissa Warren. Second row, Brad Williams, Jamaica Grider, Jessica Gray, Becky White, Heather Ross

and Shane Webb. Back row, Ronald Simmons, John Purviance and Jesse Woods. Not pictured are Heather Guest and Darla Jean.

(Staff Photo by Mollie Williams)

and Crystal of Deport, Mr. and Mrs.

Mr. and Mrs. John B. Whitney at-