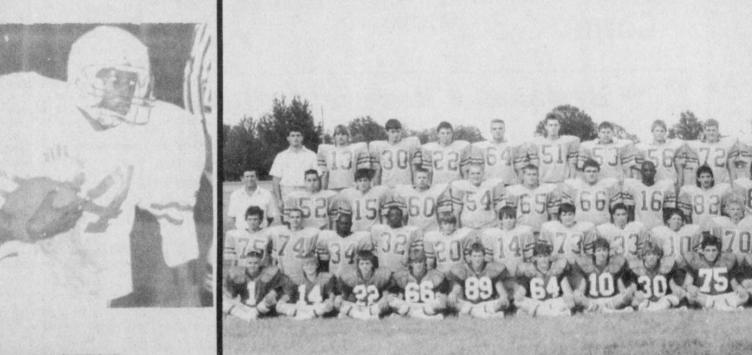

RIVERCREST QUIZ TEAM plac-

ed first in district competition at

Mt. Vernon. Members of the team

are, left to right, Sheila Baker,

Donna Stockton, Bobbie Merchant

**JACK BROWN and Misty Deming** 

were named King and Queen of

was the high individual scorer in

the contest. Sheila Baker was the

third high scorer. They will com-

Heavy rains and high winds have area residents took advantage of generally ended the palette of colors mild, sunny days to travel up into

Before it came to an end, numerous Oklahoma, Arkansas or south Texas

pete in the Area 6 contest at ET-

SU on November 21. (Staff Photo

Balmore DeLeon. Second row:

Mitch Ellis, Adrienne Savage.

Shannon Richeson and Crystal

White. Back row: Melanie Franks

and Barry Gage. (Staff Photo by

Jelu Binion)

by Mcllie Williams)

to view roadsides ablaze with color What plants and trees create this show? They are many and varied.

> sources of color, ranging from dark red to a gorgeous yellow-red or even pure golden. Hickory provides splashes of