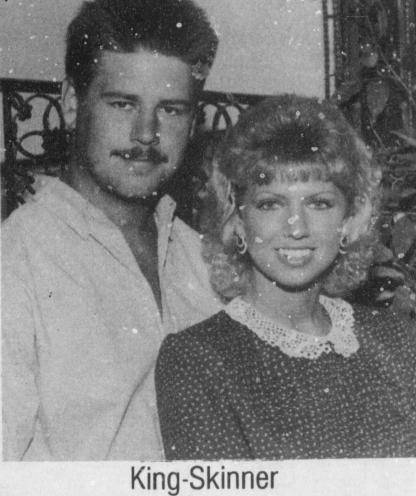

## **Announce Engagement**

MR. AND MRS. TRAVIS D. King of Paris announce the engagement and approaching marriage of their daughter, Kala, to Robert Skinner, son of Mr. and Mrs. Robert W. Skinner of Paris. Miss King is a 1983 graduate of North Lamar High School and is employed at McCuistion Regional Medical Center. Her fiance is a 1981 graduate of North Lamar and is

employed by Stephens Concrete Contractor. Miss King is the granddaughter of Mrs. Horace Adams of Bogata and Mr. and Mrs. Travis King of Fulbright. Mr. Skinner is the grandson of Mr. and Mrs. Enoch Sharrock of Paris. The couple will exchange vows at 7 p.m. Saturday, December 12 at the First United Methodist Church in Paris. Friends and relatives are invited to attend the ceremony.