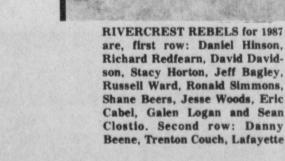

RIVERCREST QUIZ TEAM plac-

ed first in district competition at

Mt. Vernon. Members of the team

are, left to right, Sheila Baker,

Donna Stockton, Bobbie Merchant

**JACK BROWN and Misty Deming** 

were named King and Queen of

was the high individual scorer in

the contest. Sheila Baker was the

third high scorer. They will com-

Heavy rains and high winds have area residents took advantage of generally ended the palette of colors mild, sunny days to travel up into

Before it came to an end, numerous Oklahoma, Arkansas or south Texas

pete in the Area 6 contest at ET-

SU on November 21. (Staff Photo

Balmore DeLeon. Second row:

Mitch Ellis, Adrienne Savage.

Shannon Richeson and Crystal

White. Back row: Melanie Franks

and Barry Gage. (Staff Photo by

Jelu Binion)

by Mcllie Williams)

to view roadsides ablaze with color What plants and trees create this show? They are many and varied.

> sources of color, ranging from dark red to a gorgeous yellow-red or even pure golden. Hickory provides splashes of