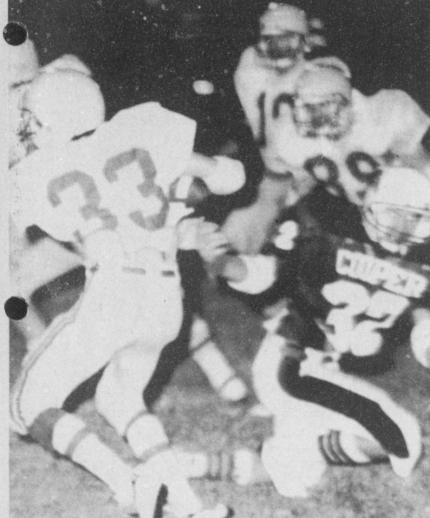

#### Thursday, November 5, 1987

**BOGATA Elementary students en**joyed looking at the books on

display at the Book Fair sponsored by the school. Profits from the fair will be used to buy a display rack

**REBEL FOOTBALL-Clint Tidwell** avoided a Cooper Bulldog rush for yardage against the 'Dogs Friday night at Cooper. The Rebels

entered the contest with a 22 point handicap, but were defeated by only eight points. (Staff Photo by Stan Anderson)

## **Rebels Lose To Cooper** In Tough Game

By Stan Anderson The Rivercrest Rebels traveled to Cooper last Friday night for a shot at a play-off berth for the Reb team.

Williams)

Rivercrest entered the contest a 22 point underdog to the Bulldogs, but proved a more worthy opponent than most expected. The Rebs took the opening kick-off