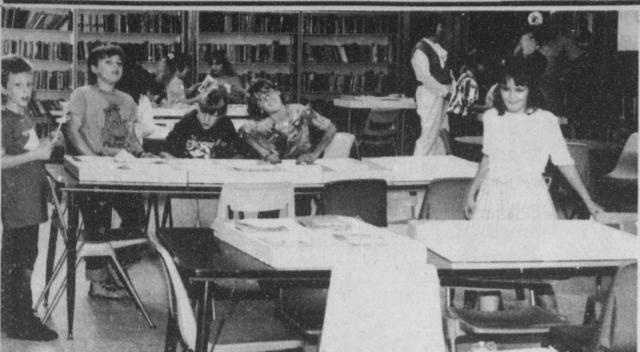

#### Thursday, November 5, 1987

**BOGATA Elementary students en**joyed looking at the books on

display at the Book Fair sponsored by the school. Profits from the fair will be used to buy a display rack

**REBEL FOOTBALL-Clint Tidwell** avoided a Cooper Bulldog rush for yardage against the 'Dogs Friday night at Cooper. The Rebels