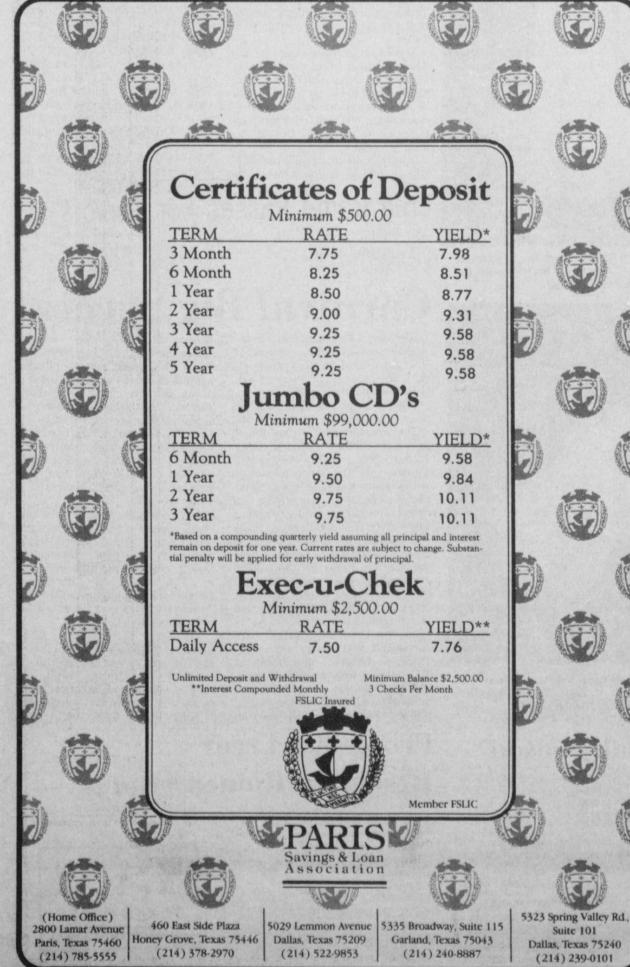

Others enjoying fellowship and lunch with the Kings were Mr. and Mrs. Duane King, Kala and Robert Stringer of Paris, Mrs. Asa Chambless and Jordon of Powderly, Mr. and Mrs. Kyle King, Nichole, Shelly and Travis of Paris. Parker visited Sunday afternoon with Mrs. Travis Franks in Clarksville. ed the funeral of L.K. Harcrow at the First Baptist Church of Annona Saturday Wednesday and visited until Sunday with her sisters, Mrs. Betty Rodgers and children, Mrs. Ruel Parker and brother, Wayne Roberts Paris had supper Saturday night with Mr. and Mrs. Travis King. Nursing Home has suffered a stroke and is partially paralyzed. Maddox and Vada Ward of Tyler visited the Worth Bakers on Saturday. Mable Austin and Rook Ward also visited the Bakers. the Bill Powells Saturday night in Bogata.

Page 2



#### Thursday, November 5, 1987



**BOGATA Elementary students en**joyed looking at the books on

display at the Book Fair sponsored by the school. Profits from the fair will be used to buy a display rack



**REBEL FOOTBALL-Clint Tidwell** avoided a Cooper Bulldog rush for yardage against the 'Dogs Friday night at Cooper. The Rebels

entered the contest with a 22 point handicap, but were defeated by only eight points. (Staff Photo by Stan Anderson)





## **Rebels Lose To Cooper** In Tough Game

By Stan Anderson The Rivercrest Rebels traveled to Cooper last Friday night for a shot at a play-off berth for the Reb team.

Williams)

Rivercrest entered the contest a 22 point underdog to the Bulldogs, but proved a more worthy opponent than most expected. The Rebs took the opening kick-off