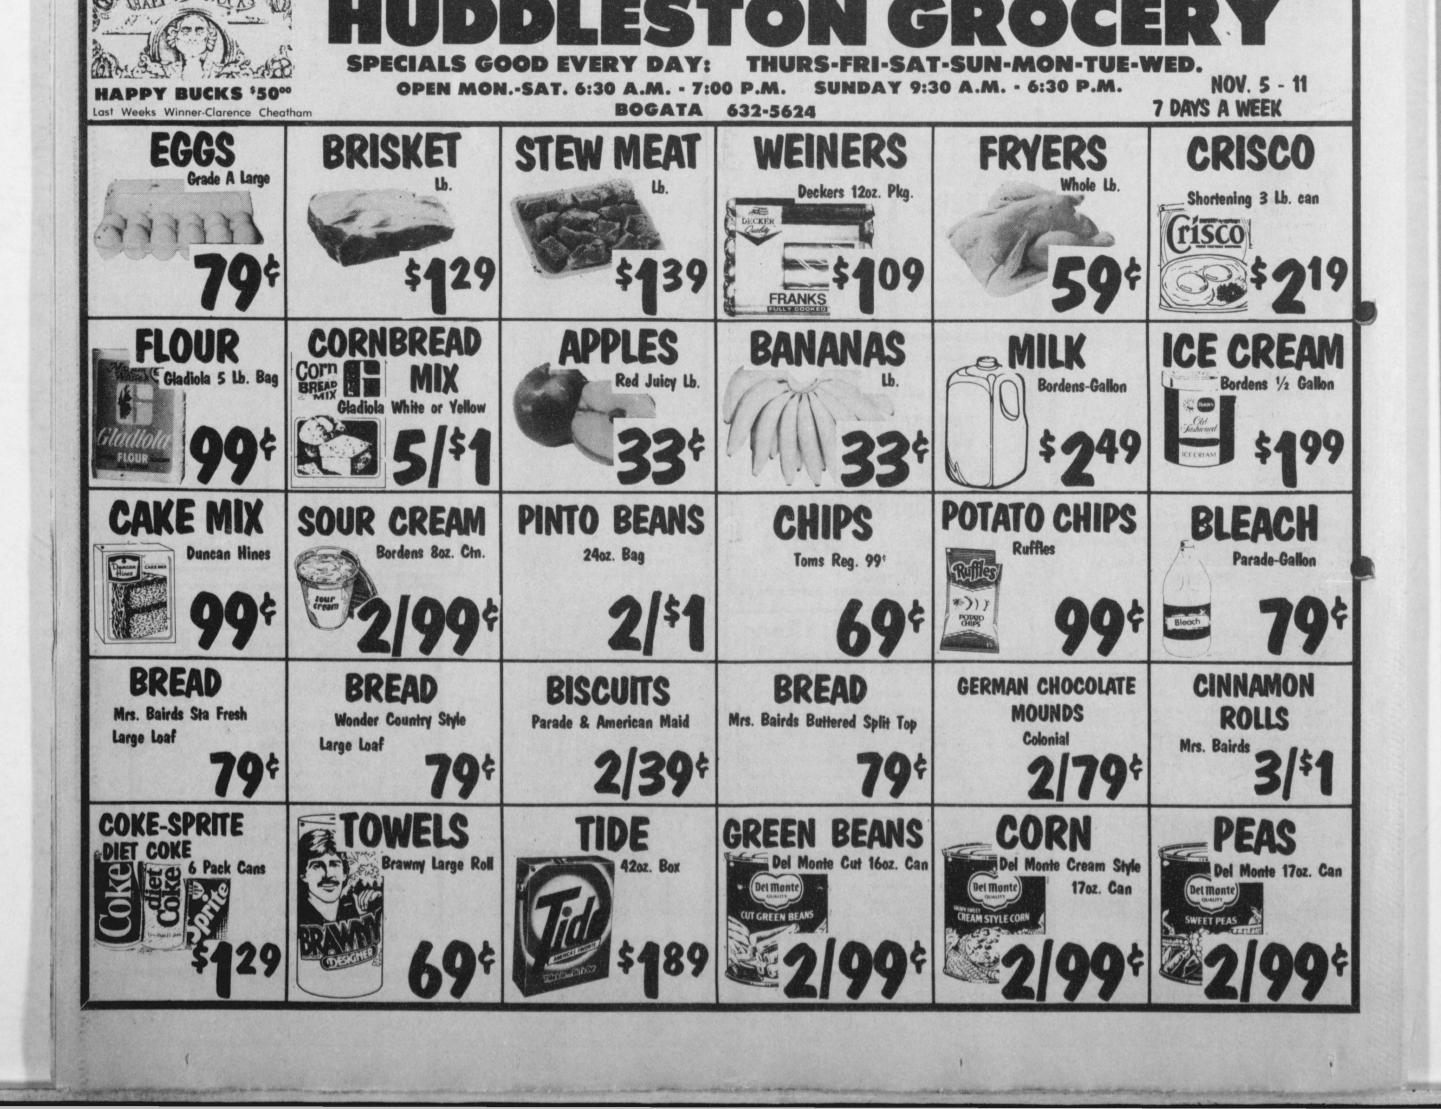

e home of Mr. and Mrs. Wayman Alexander Saturday. Also visiting were Mrs. Mae Orrill and her son, Larry

Ethyl Crooks of Avery spent from Saturday until Thursday with Gladys Garretson while Mr. and Mrs. Wayman Alexander were on vacation.

Mr. and Mrs. Mike Medlin and son Charles of Lufkin were weekend guests of Mr. and Mrs. Charlie Roberts and Mr. and Mrs. Randy Pitts and R.C.

The First Baptist Church WMA's will sponsor a church-wide Thanksgiving supper Nov. 14 at 6 p.m. This Friday's Rivercrest last district ballgame will be with Wolfe City at Rivercrest at 7:30

Kids home for the weekend were Michael House, John Easley, Michael Alford, Greg Russell and Marc Anschutz.

# LAY NOV.IITH

Cowan of Daingerfield, who brings

out the best in your wiritng. Tuiting for the course will be \$30