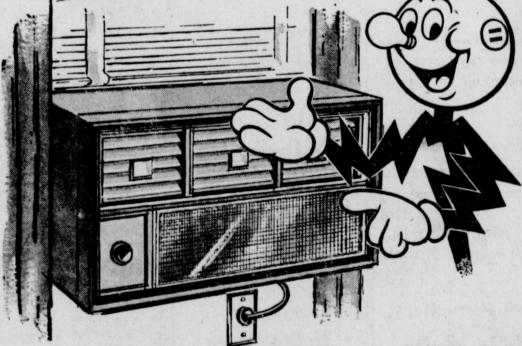

## Get the HOUSEPOWER you need for the comfort you want ...

Are you missing the comfort of modern electric cooling equipment because of skimpy home wiring and too few outlets? If so, it's time you modernized your wiring for FULL HOUSEPOWER. With modern home wiring for FULL HOUSEPOWER, you'll have enough circuits of large enough wire to properly handle your present appliances, plus others, like air conditioners, you'll want to add. You'll have plenty of electrical outlets, properly placed, and you'll be able to use as many appliances as you wish at one time without

the nuisance of blown fuses or dimming lights caused by overloads. Ask your electrical contractor to make a HOUSEPOWER check of your home soon!

FLOYD HAMILTON, District Manager

AME ANTON ADDIST LYN SAN ING INTERIOTAL DITAL DY AN