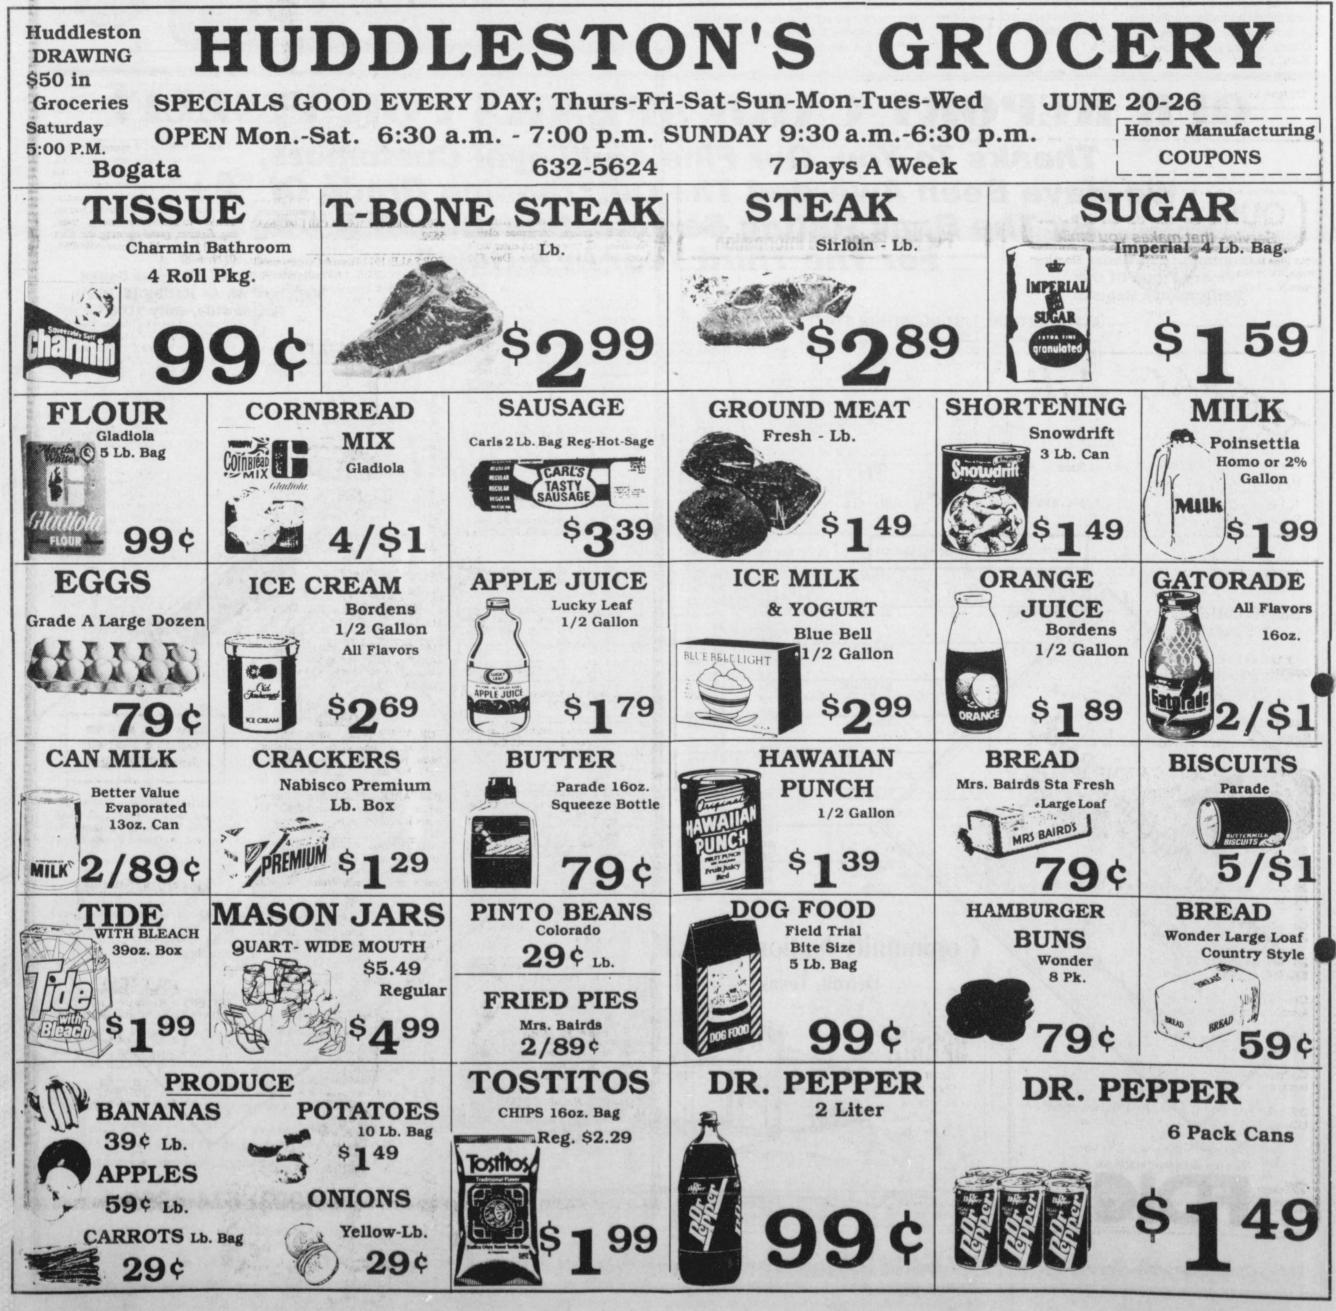

and Billy Ray Oats, Frankie and Julie Norwood and Scotty and Treda Norwood.

# Cheerleading Camp Set For July 15-19

The Paris Junior College Summer chants, dance routines an dpartne Cheerleading Camp will be held July 15-19 in the Hunt Physical Education Center, according to Dona Roth, student activities coordinator. The camp is open to individuals between 7 and 15, and to squad members in that age bracket.

Participants will learn jumps, tumbling and gymnastic techniques, leadership skills, new cheers and

stunts and pyramids.

The camp will be held from 9 a.m. to 3 p.m. Monday through Thursday and 9 a.m. to noon on Friday. Fees, which include lunch, are \$70 for commuters, \$90 for residents. Extra meals are \$2.50 for breakfast and \$3.50 for supper.

For information, call 784-9402.





#### Page 10

### Thursday, June 20, 1991

## M-J-C News night.

**By Kay Hancock** Clayton and Ruby Simmons and Coralee Stidham of Biardstown took a wagon trip to Oklahoma recently, traveling 72 miles in the mountains. Jacob McDowra spent Sunday with

Mr. and Mrs. Larry Woodall. Mr. and Mrs. Larry Woodall vis-

ited Mr. and Mrs. Jimmy Barham in Paris Saturday night. Mrs. Minnie Pearl Crews, Mrs.

Jewel Daugherty and Mrs. Lorene Miller went to Paris Nursing Home for a visit Tuesday.

Kristina Patterson had a swimming party on her birthday, June 10. They went to Vacation Bible School that

Norris Ballard and Dewayne Drinnon went to Hugo last Monday. Flavil George II had lunch with his

mother on Monday, Mrs. Viola Vick-

Elvis Wright's daughter, Mr. and Mrs. Silas Taylor are in Pendleto