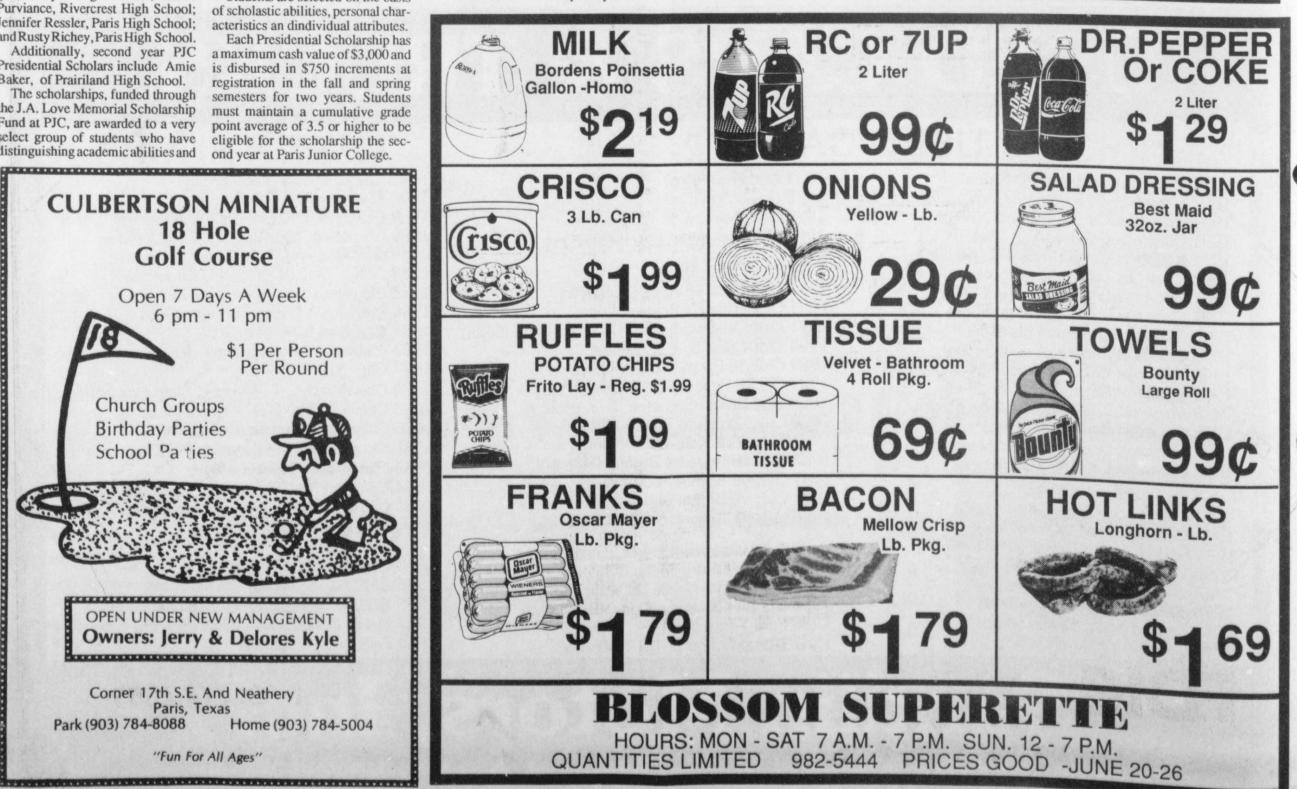

. Students must maintain a cumulative grade point average of 3.5 or higher to be eligible for the scholarship the secdistinguishing academic abilities and ond year at Paris Junior College.

\$1 Per Person

Per Round

camp sessions at Camp Gambill are Valley Girl Scout Council. Three day, oen week and two week sessions are available for girls between 6 and 17 years of age.

A wide range of outdoor activities will be offered at the camp this year.

Registration for summer resident In addition to the usual badgework activities, girls will be able to explore still being accepted by Red River special interests including Indian lore, pioneer living, dramatics and spaceship earth. Waterfront activities, outdoor cooking and nature crafts will also be available.

For information, call 784-0803.





# Patriot Pony League **Clinches Playoffs**

The Blossom Patriots Pony League walking only 2 batters and striking team won two games while losing 1 to gain a berth in the upcoming playoffs.

Blossom defeated the Mets 19-1. Paul Jackson took the win on the mound, going 3 innings, giving up one hit while striking out seven. Jason Whitley finished the game on the mound.

Leading the hitting attack for Blossom were Whitley, going 3-4 with 4 RBI and Clifton Hughes 2-4 with 3 RBI's. Others receiving hits were Jeremy Smith 2-2, Michael loogie, Daniel Cato and Gearl Keys so had hits.

In the second game of the week the Patriots lost 2-4 to the Pirates. Paul Jackson wen the distance on the mound, giving up only 2 hits while

out a season high 11 batters.

Leading hitters were Paul Jackson, 2-4 an