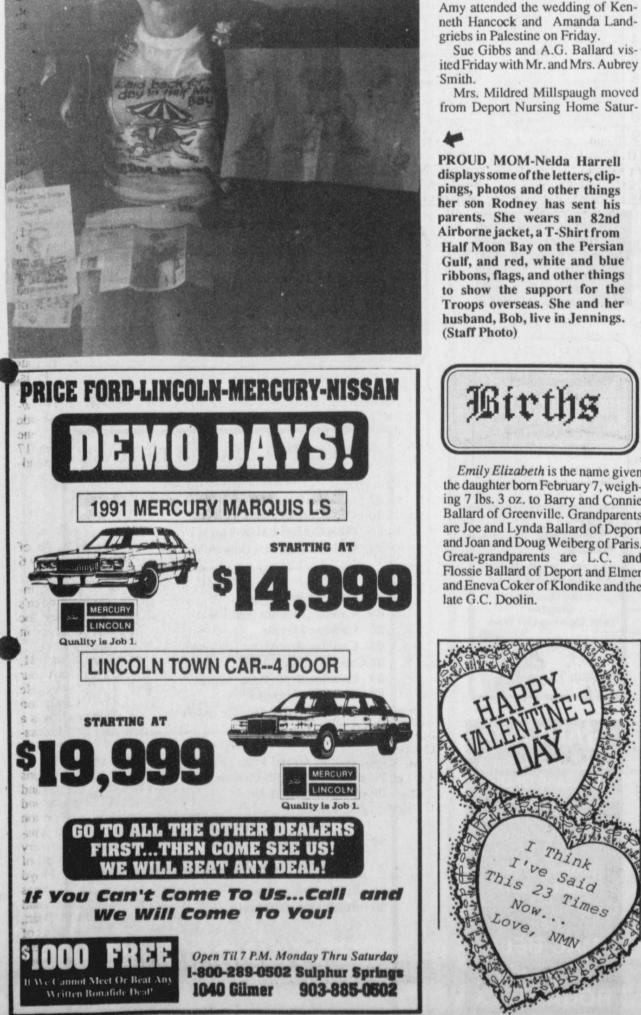

**PROUD MOM-Nelda Harrell** displays some of the letters, clippings, photos and other things her son Rodney has sent his parents. She wears an 82nd Airborne jacket, a T-Shirt from Half Moon Bay on the Persian Gulf, and red, white and blue ribbons, flags, and other things to show the support for the Troops overseas. She and her husband, Bob, live in Jennings. (Staff Photo)