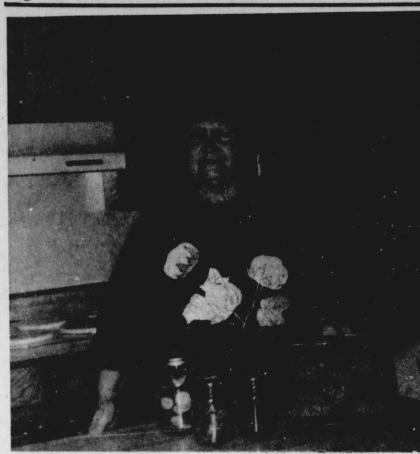

**PROUD MOM-Nelda Harrell** displays some of the letters, clippings, photos and other things her son Rodney has sent his parents. She wears an 82nd Airborne jacket, a T-Shirt from Half Moon Bay on the Persian Gulf, and red, white and blue ribbons, flags, and other things to show the support for the Troops overseas. She and her husband, Bob, live in Jennings. (Staff Photo)