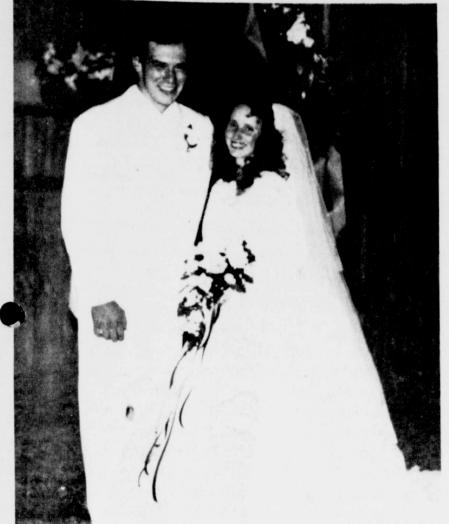

### Jaco-Nichols Announce Engagement

Mr. and Mrs. David Jaco of Paris announce the engagement and approaching marriage of their daughter, Stephanie Kallin, to Lat Nichols, son of Mr. and Mrs. C.J. Nichols of

The couple will be married in a semi-formal ceremony at 7:30 p.m. Saturday, December 22 at the Faith Baptist Church in Deport. The Rev. Rickey Logan will officiate at the

The bride-elect is a 1988 graduate of Paris High School and is employed at Braum's.

Her fiance is a 1982 graduate of Prairiland High School and a 1984 graduate of Paris Junior College. He is production manager at Lone Star Paint and Body Shop.

No invitations will be sent. All friends and relatives of the couple are invited to attend the ceremony and the reception to follow.