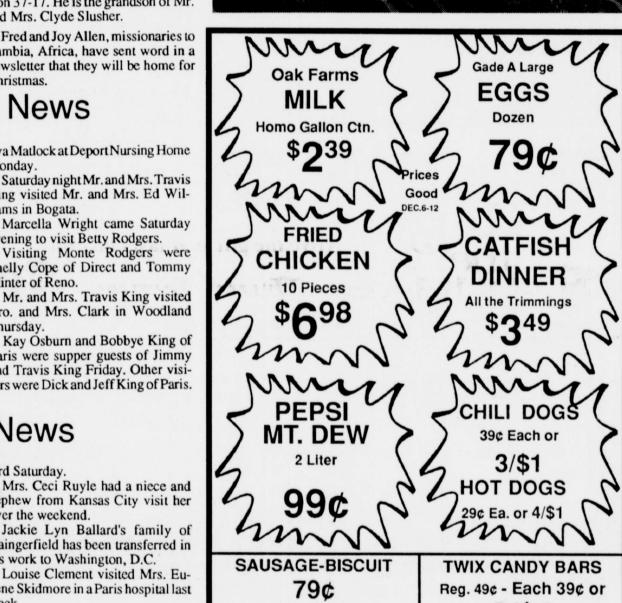

had a niece and nephew from Kansas City visit her

over the weekend. Jackie Lyn Ballard's family of Daingerfield has been transferred in his work to Washington, D.C.

Louise Clement visited Mrs. Eugene Skidmore in a Paris hospital last

Christmas decorations are up at Deport Nursing Home and are beau-

The Kriss Ballards of Dorchester spent Sunday with his parents, the Dawson Ballards of Powderly. Dawson Ballad was in the Clardy

area Sunday. Lisa Carr of Bogata visited Mrs. Mamie McMellon Monday and they went to Paris to do some Christmas

Sympathy is extended to the Therb Thomas family on his death.

## **Charterhouse Corporation**

Route 1 Box 234, Bogata, TX 75417 Phone: 903-632-4045. Fax: 903-632-4047

> 386 SX Color VGA MANA

40 Meg HD 1.2 & 1.44 Floppy Drives. 1 Meg RAM DOS 4.01





with Cheese 89¢

Carls Slab Sliced

**BACON** \$ 149

3/\$1

**DECKER FRANKS** All Meat 12oz. Pkg. **\$ 1** 49

## QUICKIE SUPERETTE

OPEN 5 a.m. - 11 p.m. - 7 Days A Week EXXON GAS - HWY. 271 - DEPORT - 652-6831 Movies \* Money Orders \* Hunting & Fishing Licenses





Williamsburg Shopping Center

Large Selection Of DRESSES &SUITS By Name Brands Such As: \*Brenner \* Melissa

785-5868

\* Go Vicki \* Sabino \* Natalie \* Amato \* Thomas O We Have That Special Christmas Dress For You In Sizes 1-24

Beautiful CARDIGAN **SWEATERS** \$45

We Invite You To Come In And Compare Our ALWAYS Discounted Prices **FIRST QUALITY MERCHANDISE** 

We Also Carry \* PANTS \* ROMPERS \*SPLIT SKIRTS \* TUXEDO SHIRTS \* PURSES

\*JEWELRY



572-0056

Open: Mon.-Sat. 9:00-5:00

**FALL SALE** RACK All First Q