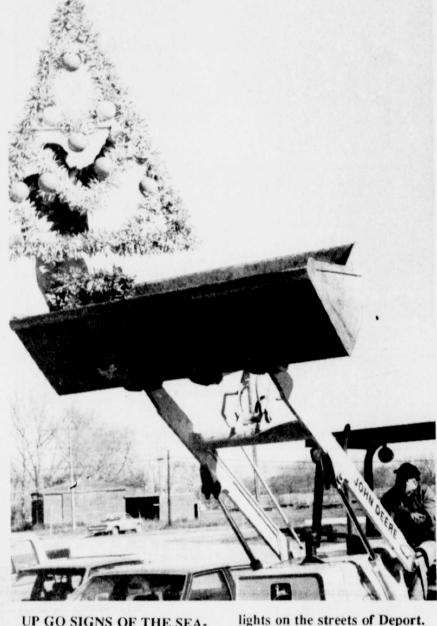

No personal thank yous can be extended, for they are largely unkown. But they are a reminder to us all of true goodness, and they embody the real spirit of Christmas.

UP GO SIGNS OF THE SEA-SON as Jerry Burns and Randy Weddle put of the Christmas

(Staff Photo by Nanalee Nichols)