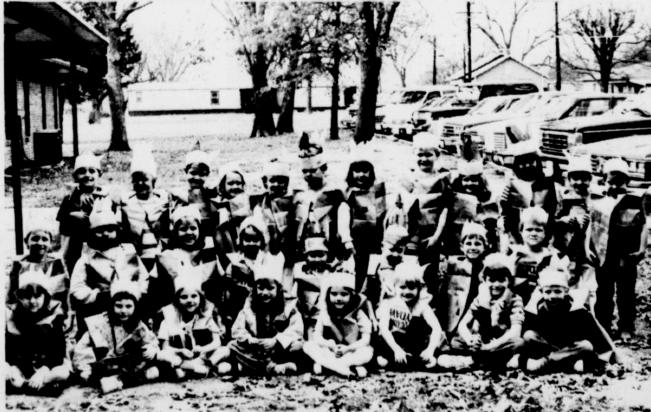

MORE THAN TEN LITTLE INDIANS! The Deport Kindergarten classes made headdresses, necklaces and vests for Thanksgiving. They had to earn their feathers by answering questions properly. (Staff Photo by Nanalee Nichols)