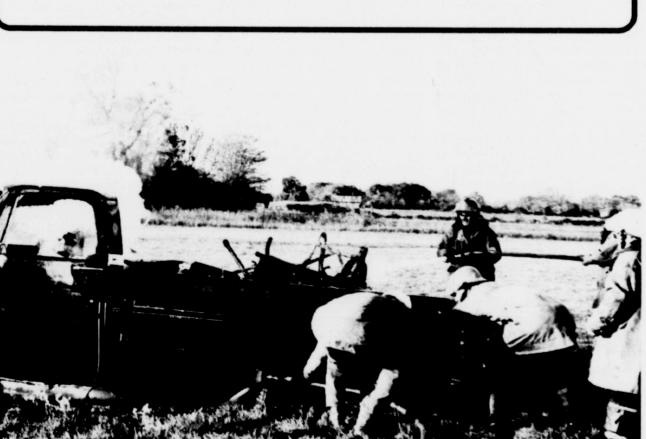

**DESTROYED-Deport** Volunteer Fire Department members battled this pickup fire Satur-

day afternoon at Minter. Russell Whitney was driving the pickup when it became stuck and caught

on fire. The pickup and it's contents was totally destroyed. (Staff Photo by Nanalee Nichols)