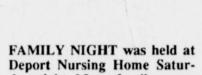

Betty Rodgers attended family night at Deport Nursing Home in Deport Saturday.

Mrs. Barbara McCune had friends visit her over the weekend from Red Oak.

Mr. and Mrs. Clovis VanDeaver

attended the Hastings family reunion in Bagwell. Mrs. Ethel Epps is home and doing

Crowds from Clardy enjoyed the revival at Cunningham last week. The Mennonites sang for the resi-

dents of Dep John Osburn had supper with his mother, Laverne, Thursday. Eunice Ford of Rugby visited her

**Have A Pleasant** 

mother, Mrs. Zela Greenway and her cousin, Virgie Ballard in Deport

Nursing Home Friday. Ann and Ike Jewett of Reno visited Virgie Ballard Saturday.

Dawson Ballard of Powderly visited his mother, Mrs. Virgie, Satur-day and attended family night at Deport Nursing Home. A large crowd was present and everyone enjoyed it.

Rev. Buddy Greer and a group from New Hope Baptist Church in Paris sang song selections for everyone at the family night at Deport

Nursing Home Saturday. Jerry Turner of Jennings suffered a heart attack Sunday and is in a Paris hospital. We hope he is better soon. Mrs. Coker and Margie of Paris attended church at Bethel Baptist