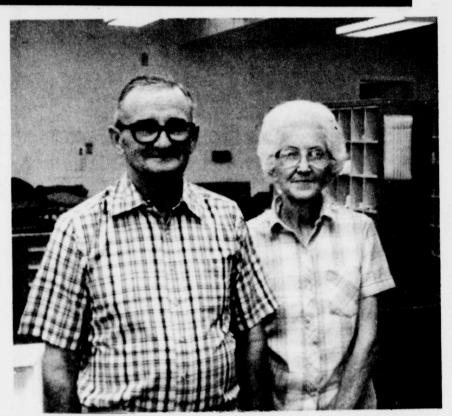

### Denison, Read To Retire From Deport Post Office

Two long-time United States Postal route carriers, and the post office was employees at Deport will retire Friday, August 31. Carlos Denison, Post Master, and Ida Lou Read, part-time employee, are both retiring.

Denison became post master on March 3, 1961. Mrs. Read began working under Postmaster Pete Storey in October of 1957.

They recall how much the post office has changed over the years.

At one time there were two clerks as well as the post master, three rural