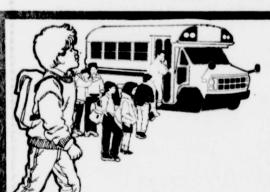

#### Photo by Thomas Nichols) Back To School Time Again!

It's back to school time once more for area youngsters, most of whom profess to be shocked that "summer went by so fast!".

at Blackland Prairie Gin. (Staff

Teachers, school employees and parents feel much the same way, as the summer vacation weeks just slid on by.

Students will go back today (Thursday) for two days, then have the ;Monday Labor Day Holiday

Armed with packages of paper, pencils and pens, the youngsters from kindergarten to senior high school will go back to classes during the summer's hottest weather.

There is little evidence that fall is here, no matter what the calendar

But, appropriate weather or not, the school year is once more geared up and here.

JUST READY AND WAIT-ING-a long line of yellow school buses seem to wait patiently

for opening of school at Prairiland earlier this week.School begins today (Thursday) for