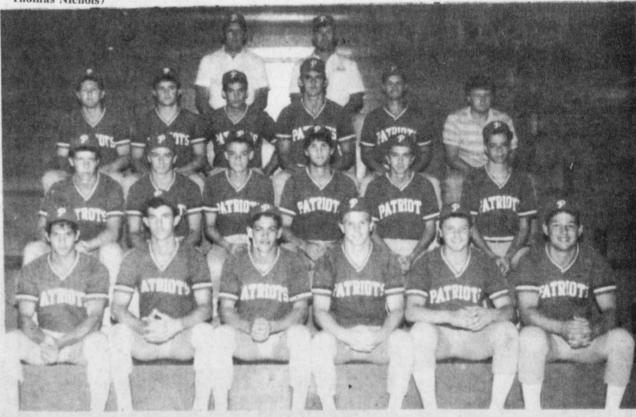

NEXT Thursday, June 9, at 7:30 p.m. the Deport American Legion will hold ELECTION of officers. All members are URGED to be present ...

THE PRAIRILAND Varsity Baseball Team for this year made it to the play-offs. Coaches were Bill Scudder, and John Talley. Left to right, back row, are: Randy

Barber, Trevor Upchurch, Mike Pikering, Steven Johnson, Jeff Fendley, Steven Weddle. manager. Middle row: Shannon Osborne, Ron Griffin, Michael

Madewell, Wade Sparks, Shannon Baker, David Miller. Front row: Giovanni Scarano, Kevin Mowery, Martin Babb, P.G. Morrison, Jack Kindle, Derek Hart. (Staff Photo)