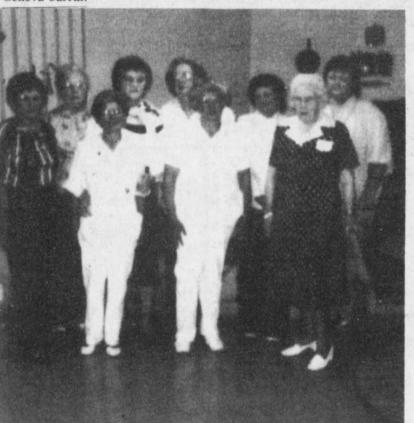

over the years. Saturday, May 28 at the El Chico Restaurant in Paris for a reunion.

Invitations received by the class members were a copy of the diploma each received on graduation night. On the diplomas were the names of the Superintendent T.L. Johnston, Principal L.L. Morris, President of the Board, Karl V. Kimball, Secretary of the Board, Dr. A.G. Elder.

These two classes were the largest ever graduated from Deport High School with approximately 60 in each class

Two former teachers were present for the occasion, Mr. and Mrs. L.L. Morris and Mr. and Mrs. E. Fleming, the former Mary Lula Williams. These teachers reside in Dallas and

Former students of the Deport High have always been present for each

It was decided to have the next meeting in two years on Memorial Weekend.











spent the night on the Fred Skidmore place, cooked out and generally enjoyed a pleasant time. (Staff Photo by Thomas Nichols)

have a

nice

weekend

ないえをあるい

0

# To Nixon, Vance

Valedictorian, of Deport Junior High and Tara Vance, Salutatorian, were: Paul Nixon: Computer Literacy,

Tara Vance: Certification of Ap-

Attend the Church of your choice this Sunday



652-3195

STEAK

**ICE CREAM** 

Bordens 1/2 Gallon

Red Delicious Lb

POTATOES

**EMILK** 

Bordens-Gallon

Russet 10 Lb. Bag

\$

Round Lb.

\$ 9 59

99

7 19

99