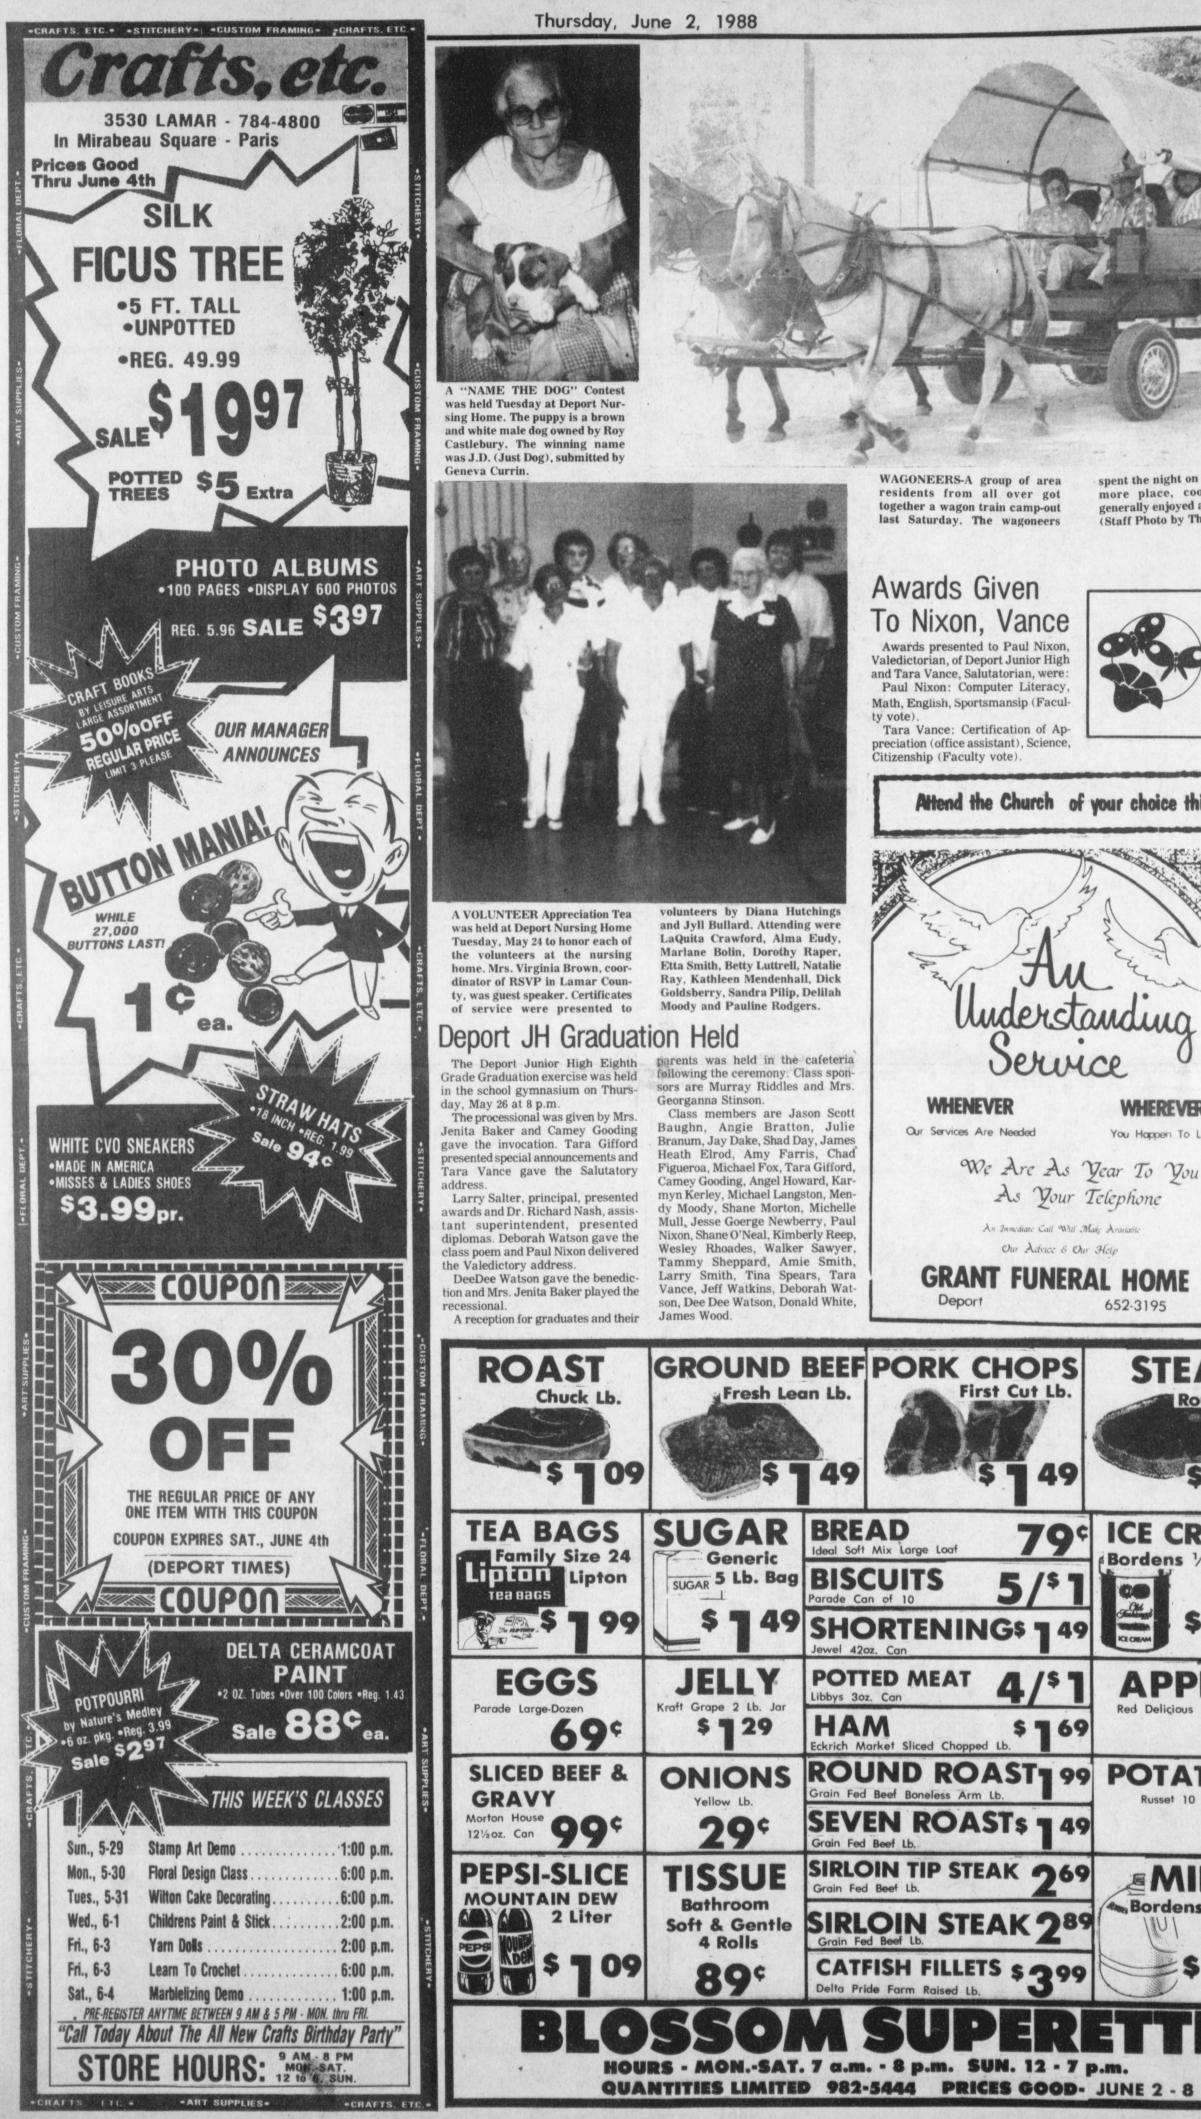

on over the years. Saturday, May 28 at the El Chico Restaurant in Paris for a reunion.

Invitations received by the class members were a copy of the diploma each received on graduation night. On the diplomas were the names of the Superintendent T.L. Johnston, Principal L.L. Morris, President of the Board, Karl V. Kimball, Secretary of the Board, Dr. A.G. Elder.

These two classes were the largest ever graduated from Deport High School with approximately 60 in each class

Two former teachers were present for the occasion, Mr. and Mrs. L.L. Morris and Mr. and Mrs. E. Fleming, the former Mary Lula Williams. These teachers reside in Dallas and

Former students of the Deport High have always been present for each

It was decided to have the next meeting in two years on Memorial Weekend.











spent the night on the Fred Skidmore place, cooked out and generally enjoyed a pleasant time. (Staff Photo by Thomas Nichols)

have a

nice

weekend

ないえをあるい

0

# To Nixon, Vance

Valedictorian, of Deport Junior High and Tara Vance, Salutatorian, were: Paul Nixon: Computer Literacy,

Tara Vance: Certification of Ap-

Attend the Church of your choice this Sunday



652-3195

STEAK

**ICE CREAM** 

Bordens 1/2 Gallon

Red Delicious Lb

POTATOES

**EMILK** 

Bordens-Gallon

Russet 10 Lb. Bag

\$

Round Lb.

\$ 9 59

99

7 19

99