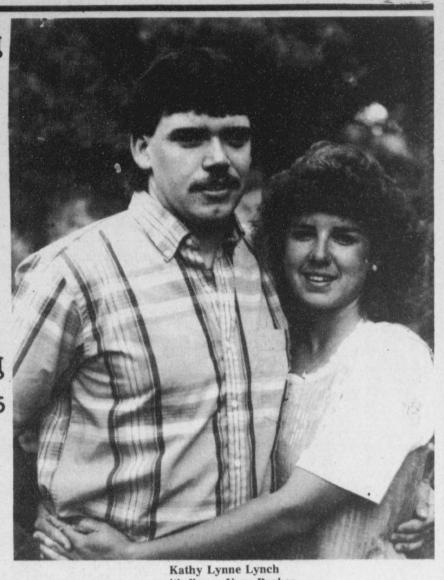

## with fiance Vern Barker Barker-Lynch Announce Engagement

Mr. and Mrs. Ralph Lynch of Paris announce the engagement and approaching marriage of their daughter, Kathy Lynne, to Troyal LaVerne Barker, son of Mr. and Mrs. Troyal Barker of BLossom.

The wedding will take place at 7 p.m. Friday, June 10 at the Blossom United Methodist Church. The Rev. Mark Hardy will officiate at the semiformal ceremony

Miss Lynch is a graduate of North

Lamar High School and Paris Junior College. She attended Texas A&M University where she earned a bachelor's degree in physical education and math. She is employed by the Coper Independent School District. Her fiance is a graduate of

Page 3

Prairiland High School and attended Paris Junior College. He is employed by Flex-O-Lite.

Friends and relatives of the couple are invited to attend the ceremony.

and Mrs. Gary Parks and David.

Visitors of Jimmie and Yuba Sparks recently were Kathy Farmer of Del City, Winnie Hughes of Esclon, CA, Lotella Murchison of Lubbock and attended Tamera Fangio-Bean's wedding.