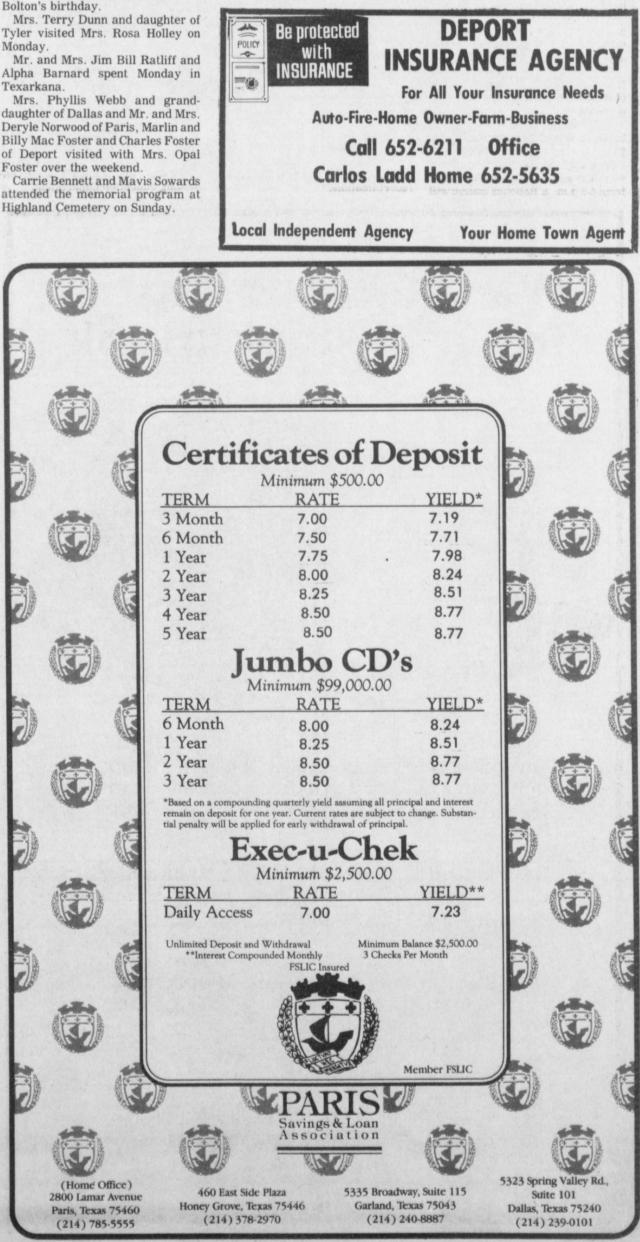

ce Engagement

Mr. and Mrs. Ralph Lynch of Paris announce the engagement and approaching marriage of their daughter, Kathy Lynne, to Troyal LaVerne Barker, son of Mr. and Mrs. Troyal Barker of BLossom.

The wedding will take place at 7 p.m. Friday, June 10 at the Blossom United Methodist Church. The Rev. Mark Hardy will officiate at the semiformal ceremony

Miss Lynch is a graduate of North

Lamar High School and Paris Junior College. She attended Texas A&M University where she earned a bachelor's degree in physical education and math. She is employed by the Coper Independent School District. Her fiance is a graduate of

Page 3

Prairiland High School and attended Paris Junior College. He is employed by Flex-O-Lite.

Friends and relatives of the couple are invited to attend the ceremony.



and Mrs. Gary Parks and David.

Visitors of Jimmie and Yuba Sparks recently were Kathy Farmer of Del City, Winnie Hughes of Esclon, CA, Lotella Murchison of Lubbock and attended Tamera Fangio-Bean's wedding.

They saw Crystal Ericsson play ball while here and also Wade Sparks play ball.

Yuba Sparks has been in Austin on the Jail Commission Hearing.

Pinky and Lee Griffin of Sulphur Springs visited Jo Nell and Charlie Davidson Saturday

Mr. and Mrs. Harry Hughes of Houston were weekend guests in the home of Martha and Duane Glover. They were here to attend the class reunion

David Darden visited his grandparents, Mr. and Mrs. J.A. Sparks over the weekend.

Longview. Saturday visitors were Bobbye

Bailey of Houston and Ed and Barbara Edwards of Orange. A number of graduation parties for