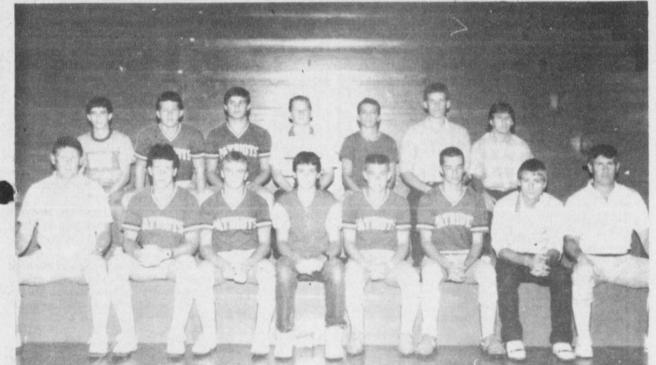

NEXT Thursday, June 9, at 7:30 p.m. the Deport American Legion will hold ELECTION of officers. All members are URGED to be present ...

THE PRAIRILAND Varsity Baseball Team for this year made it to the play-offs. Coaches were Bill Scudder, and John Talley. Left to right, back row, are: Randy

Barber, Trevor Upchurch, Mike Pikering, Steven Johnson, Jeff Fendley, Steven Weddle. manager. Middle row: Shannon Osborne, Ron Griffin, Michael

Madewell, Wade Sparks, Shannon Baker, David Miller. Front row: Giovanni Scarano, Kevin Mowery, Martin Babb, P.G. Morrison, Jack Kindle, Derek Hart. (Staff Photo)