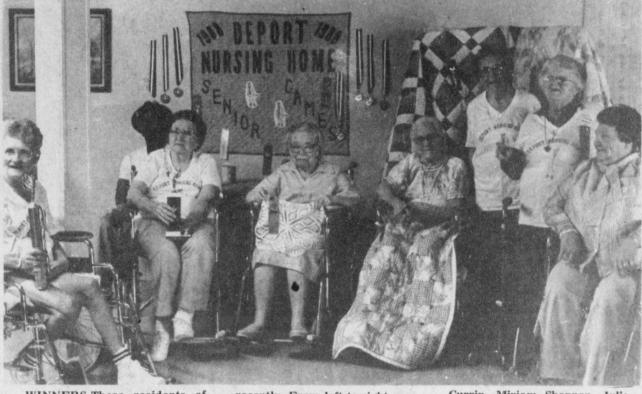

Bates and family

Grady, Carolyn, Jason and Gina Herron of Longview visited his mother, Aileen Herron Sunday evening and she returne dhome with them. She also visited her brother and wife, Bud and Wilma Baxley. She returned home on Friday

Peggy and Chad Johnston and Ashley Athas visited their mother and grandmother, Aileen Herron Saturday afternoon.

By Mrs. Howard Crawford

and yards and going fishing

Everyone is enjoying the pretty weather and working in their gardens

Those visiting Mr. and Mrs.

Howard Crawford Sunday were Mr. and Mrs. James Prunty. Runt and

Deanna of Arlington, Mr. and Mrs.

Steven Foster, Amy and Casey, Mr.

and Mrs. Roy Martinez, Josh and Lew

Michael of Greenville and Mr. and

Mrs. Ben Tow of Reno and Mr. and

American Viewpoints

Mrs. Gene Walker of Blossom.



WINNERS-These residents of Deport Nursing Home won 18 awards at the Senior Games

BCHOOL

Menu

**Blossom School Menu** 

May 23-27

Monday

Tuesday

Wednesday

Thursday

Friday

Mrs. Viola Cooksie of Dallas visited

A baby shower was given to Mrs.

Sandra Flatt last Friday night a the

Community Center with a large

Mr. and Mrs. Clyde Champion of

Mr. and Mrs. Mutt McClellan and

Ruby G. visited Mr. and Mrs. Howard

Paris visited her parents, Mr. and

Mrs. Butler Stevens Saturday.

Crawford Saturday night.

Corny dogs

Pinto beans

Green salad

Sloppy joes

Peaches

Pot luck

Green beans

White bread

Pork and beans

Milk

Cake

Milk

Chips

East Post Oak News

Hot dogs

Mixed fruit

crowd attending

Pickle spears

Creamed potatoes

Blackeyed peas

Cookies

Pizza

Raisins

Whole new pot