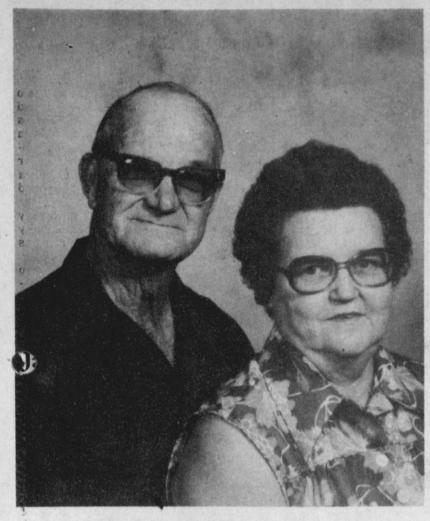

#### Kincaids To Celebrate 50th Anniversary

Burrell and Virginia (Jenny Francis) Kincaid will celebrate their 50th dding anniversary Sunday, May 29 the Legion Hall in Deprt from 2 to

The Kincaids were married May 28. 1938 in Milton. They will be hosted by their five children and families, Burrell Dean and Regina Kincaid of Deport, Georgia and Gene Hoskins of Paris, Dorothy and Kenneth Nichols of Minte,r Joan and Gary Bishop of Paris, Jerry and Joni Kincaid of

The Kincaids have 13 grandchidlren and 12 great-grandchildren.

No formal invitations will be sent. All friends and relatives are invited