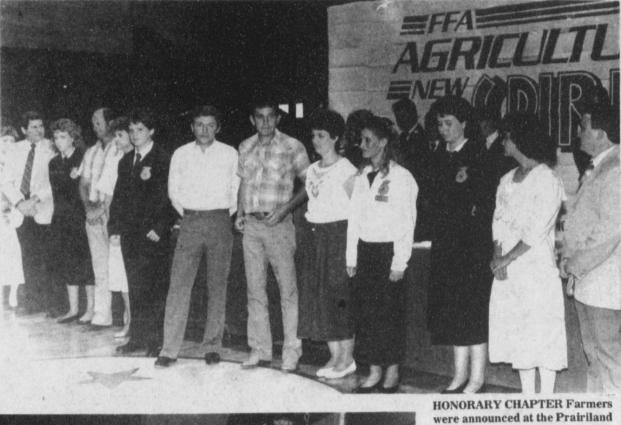

Saturday with his grandpaents, the A.G. Ballards. Several around attended the ag

banquet at Prairiland High School Thursday night. Four new members were baptized

into the church family at Bethel Sunday night in a special service. Mr. and Mrs. Dwayne Baker had lunch with Era Rader and Mamie