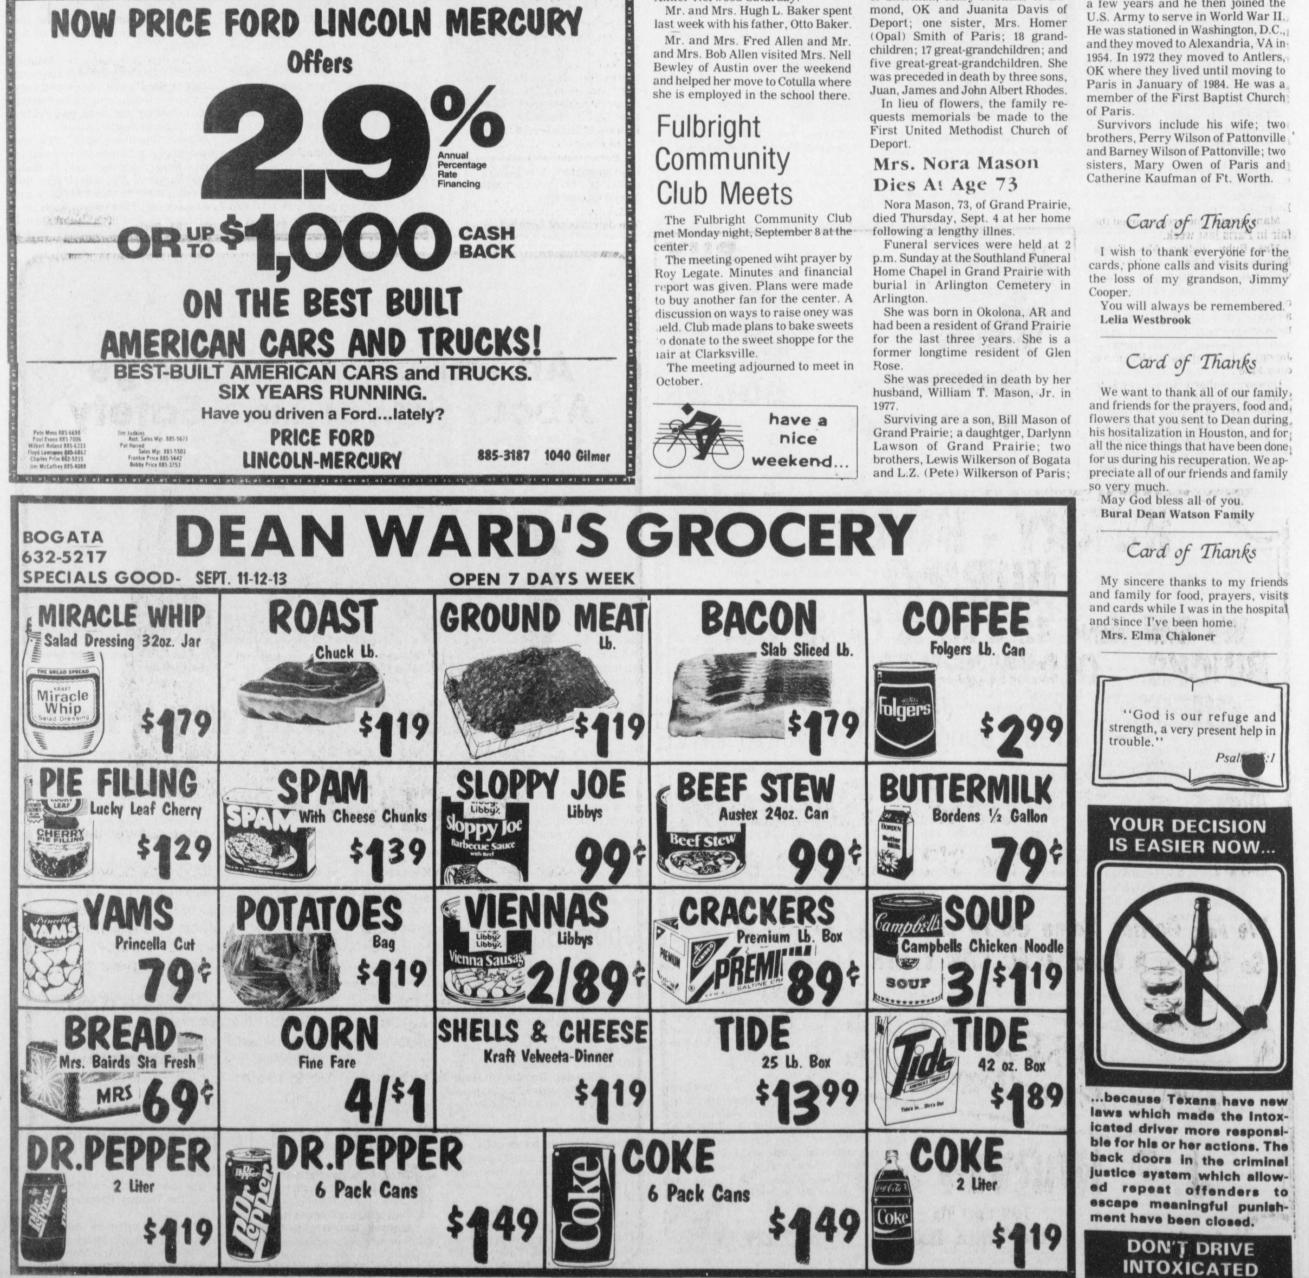

Mr. and Mrs. Cecil Ruyle of Taylortown visited Mr. and Mrs. Clyde Smith Thursday.

Rev. and Mrs. Don Whitt of Hot Springs, AR were Friday night supper guests of Mr. and Mrs. Almer Norwood.

Mr. and Mrs. Clyde Slusher spent Labor Day weekend with Mr. and Mrs. Gerald Hulett and Mr. and Mrs. Leslie Temple of Lubbock.

Mrs. Avis (Williams) Odom and daughter, Mrs. Nora Florence Hudson of Dallas, spent Sunday night with Mr. and Mrs. Joe Bailey Williams.

Mrs. Linda Donham and Jamie Lynn and Mr. and Mrs. Larry Bell and David Bell of Paris visited Mr. and Mrs. Norman Sain and Mrs. Ida **Deshong Wednesday** 

Mr. and Mrs. Steve Womack and Mrs. Willie Clay Norwood of Reno spent Sunday afternoon with Mr. and Mrs. John B. Whitney.

Mr. and Mrs. Hugh L. Baker of Livingston, Alabama visited Mrs. Clif-



ford Pynes Thursday Mrs. Louise Black and Mr. and Mrs. Charles Black and Brian of Paris were Sunday dinner guests of

Mrs. Delcia Wilson. Mr. and Mrs. Roy Powers attended the birthday supper at the Harry Gordon homeplace in Taylortown Saturday

Mrs. J.D. Polk of Dallas and Mrs. Ora Holland of Taylortown visited Mrs. Glenna Norrell Saturday.

Mr. and Mrs. Jack Davis of Hemet, CA were Saturday visitors with Mr. and Mrs. Ira Taylor. Mrs. Davis will be remembered by many friends as Eugenia Crafton.

Mr. and Mrs. Leslie Stuart of Reno visited Mr. and Mrs. Joe Oats and Mrs. George Taylor Sunday.

Mr. and Mrs. Buddy Pynes of Paris and grandson Justin Pynes of Deport visited Mrs. Clifford Pynes Sunday.

Mr. and Mrs. Clyde Slusher visited Mr. and Mrs. Burney Milstead and children and Mr. and Mrs.