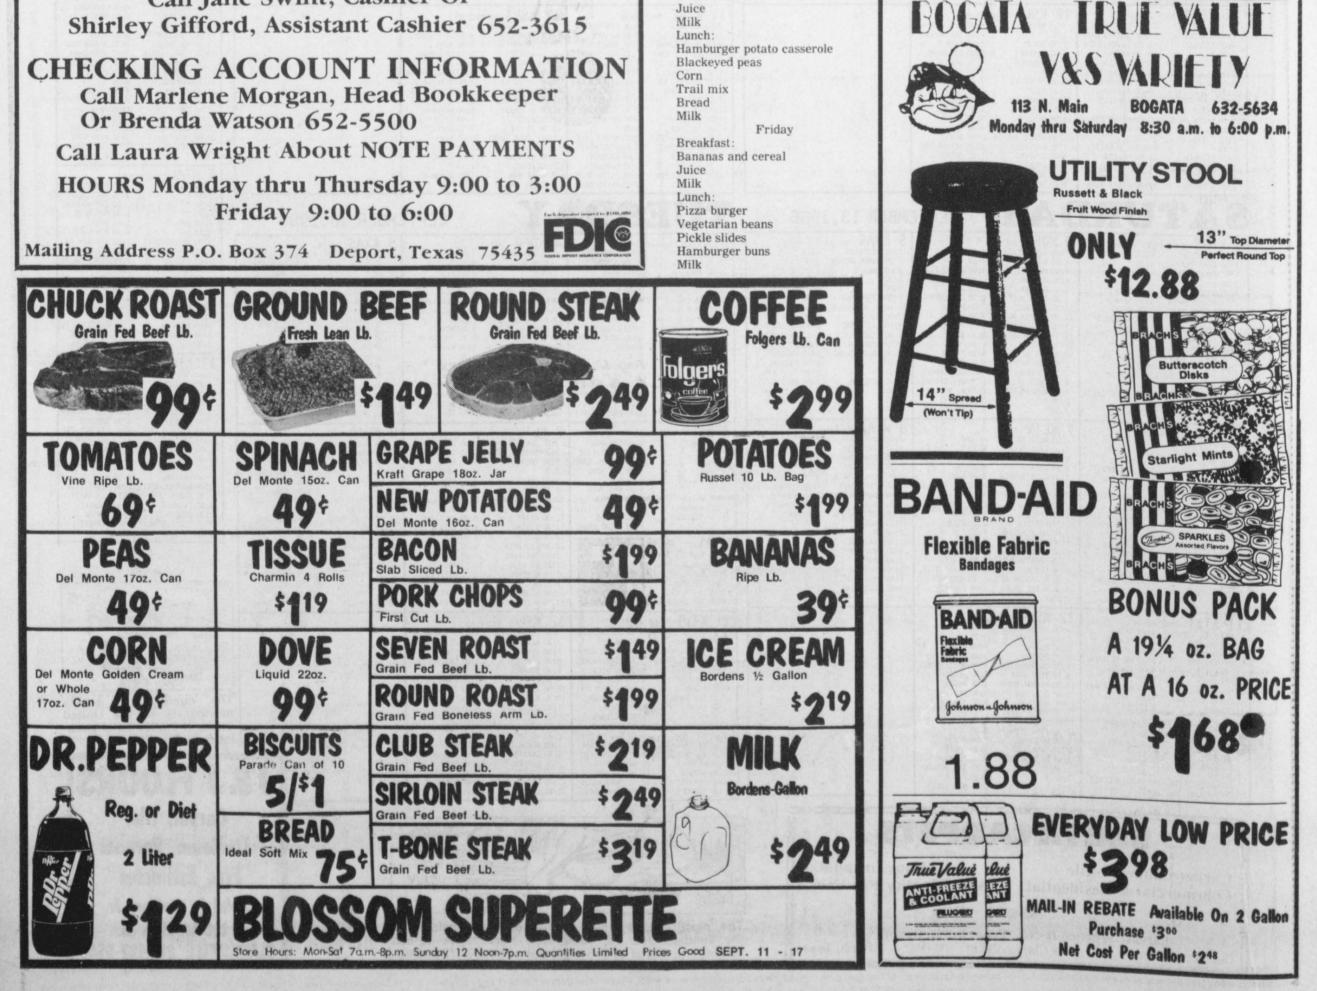

on and Mr. and Mrs. Tracy Todd and Jeffrey of Euless. They attended the graduation fo their

their visit, they attended the Texas Rangers baseball game Saturday evening John Manley Temple of Plano spent the weekend at his home here and visited his father, Tully Temple and sisters. Helen Temple and and

Mrs. Conrad Hobbs. Guests of Mr. and Mrs. James Holt on Sunday were Mr. and Mrs. Greg Parks, Timothy and Dale Williams of Faught and Mr. and Mrs. Johnny Holt, Christopher and Renea of Deport.

Mr. and Mrs. Morris Lawler visited last week in Longview with her brother and wife, Mr. and Mrs. Roy Harvey

H.R. Upchurch was taken back to the VA Hospital in Dallas on Sunday where he is resting comfortable in the cardiac care unit.



nice weekend

br

.81

0

5

91

a li o tak di

of

MWW

H

KKN





" GOSSIP-And how it grows, was the o subject of the dinner playhouse put on by the Deport Methodist Women last Friday evening. The

dinner and play was sold out, and an enthusiastic audience applauded the cast. (Staff Photo)

Huntsville visited Mr. and Mrs.

Elmer Sparks and attended the

funeral of Freida Winters last week.

Shreveport visited Mrs. Blanche

Guyon Saturday.

recovery

Kathryn and Rae Guyon of

Fred Ramsey went to Dallas Sun-

day to visit his wife, Mrs. Cora Lee

Ramsey, who is in Baylor Hospital

where we all wish her a speedy

Mr. and Mrs. Emmett Waterman

Mrs. Paula Ross and son Shane of

Paris spent Sunday night with Mr.

and Mrs. Faye Emmett Waterman.

visited her sister, Mrs. Opal Heath

and family of Dallas this week.

#### **Deport Housing Authority News** Burt