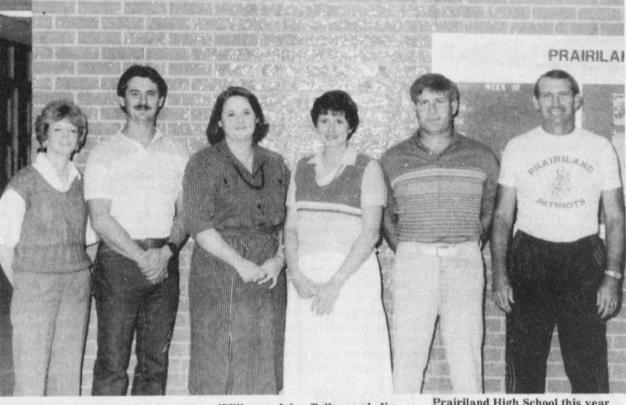

that". Simmering over the fire was the cast iron pot, steam escaping from under the lid.

However, when we raised the lid, the only thing in sight was clear boil-

NEW TEACHERS-Carolyn Ladd, Steve Cecil, Nancy Hughes, Pam Williams, John Talley and Jim Chambers are the new teachers at

\$10.00 A Year For Red River, Lamar and Titus Counties \$12.50 A Year For Out of Above Coun ties And In State of Texas \$15.00 A Year For Out-Of-State. DEADLINE For News and Advertising, Tuesday

NEW-Carol Dorsey is the new teacher at Deport Elementary

School, and Larry Salter is the new principal. (Staff Photo)