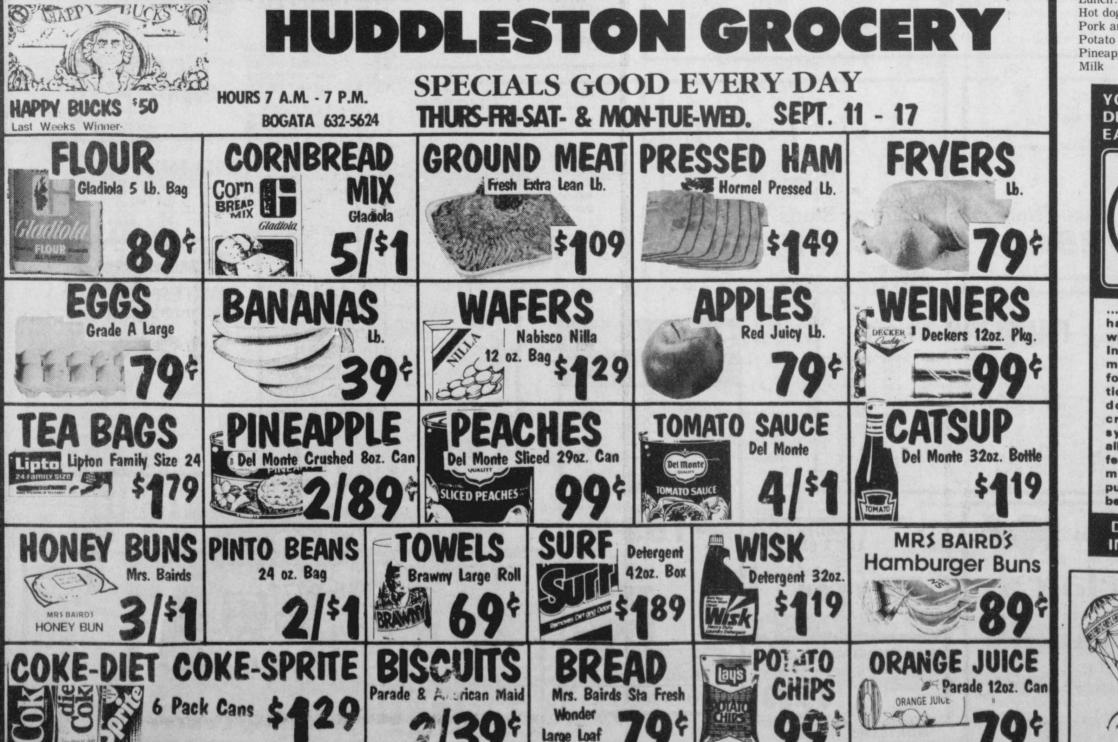

ay and spent the Martha Smith visited Georgia Clark Saturday

Connie Wilson and Maggie Jones from Dallas visited Ione Woodard over the weekend.

Tommy Woodard visited Carl Westmorland Saturday night.

for the children. They had lunch at Braum's

Mr. and Mrs. Tom Garrett went to night with their son, Mr. and Mrs. Jerry Garrett at Lake Tawakoni.

Mrs. Lula Richards went to Pittsburg Sunday to visit a sister-in-law, Mrs. Mary Hoffman.

Mr. and Mrs. Buster Crossland of Pattonville visited his sister, Mrs.

One today is worth two tomorrows. Benjamin Franklin

Cake Milk Friday Breakfast: Assorted cereal Orange juice Milk Lunch

Milk

Lunch:

Green salad

Green beans

Garlic toast

Hot dogs with chili and cheese Pork and beans Potato sticks with catsup Pineapple rings







have a nice weekend





A REAL PROPERTY AND A REAL PROPERTY AND AND A

The Times, Lamar County, Texas Thursday, September 11, 1986

Attend the Church of your choice this Sunday

Page 10



Deport

DEPORT 652-3925

MILK

EGGS

BUSHS

**Pilgrims Grade A Large** 

Bushs

CATSUP

**Del Monte** 

BEANS

Parade

Mrs. Bairds Sta Fresh

Bordens-Gallon

SPECIALS GOOD

SEPT. 11-12-13

-Thurs-Fri-Sat.

# Deport Locals

**By Lelia Westbrook** Mr. and Mrs. Ned Westbrook of DeKalb visited Saturday with Mr. and

Mrs. Jerry Westbrook Mrs. Sue Gast of Pagosa Springs, Colorado is visiting her parents, Mr. and Mrs. Babe Chesshire and son, David Harbison.

Mr. and Mrs. Terry Johnson's visitors during the weekend were Mr. and Mrs. Terry Wilson, Matthew and Natalea of Faught, Joyce Wilson of Paris, Mrs. Kay Parks and Timothy of Fa