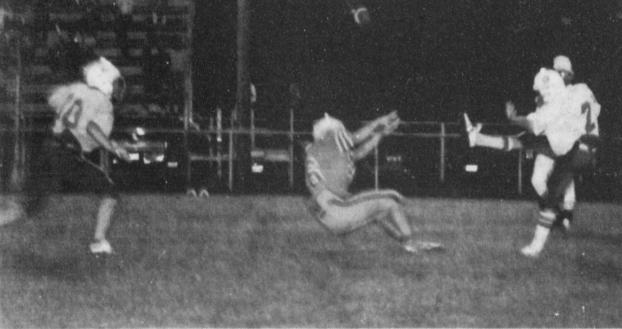

**PAT-The Prairiland Patriots** claimed their first victory of the season last Friday night, as they

defeated the Rivercrest Rebels at **Rebel Stadium. Jack Kindle puts**  a point after kick on the board. (Staff Photo)