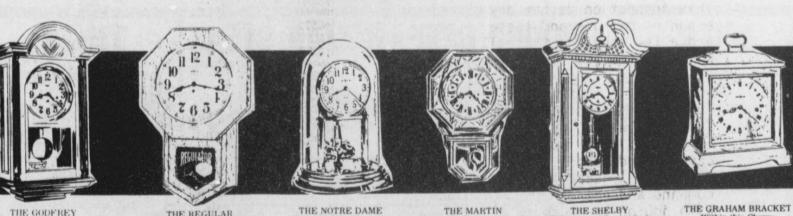

vely French clock captures the mood of the French countryside with below the door. This clock features the finest of cable-driven West German movements playing the cathedral chimes of Westminster, Whittington, and Winchester, Now only \$1295.00.

C. SAVE 510.00. Rare Carpathian Elm Burl accents the pediment, columns, and front and side on this beautiful oak Yorkshire case. A 22K gold design on the door, glass frames the polished brass lyre pendulum of this cable driven, triple chime clock. Now only \$1485.00.

D. SAVE 400.00. Elegant design simplicity combined with the finest of cherry solids distinctively identifies this triple chime grandfather. The cabinet finished in cherry bordeaux, is enhanced with inlays of vertical cathedral grain cherry on the bonnet and base. Now only \$895.00.



ed brass bezel and pendulum

THE REGULAR The solid oak case house a key wind Westminster chime movement which chimes on the quarter hou and strikes on the hour.

\*188°0 Reg. \$279.95

This 9 inch anniversary clock plays your choice of Westminster or Ave Maria chimes on the hour.

\*5995 Reg. \$99.95

Mahogany burl facing with marquetry inlays. Polished solid brass bezel. 22K gold on hinged pendulum door.

\*295°0 Reg. \$429.95 \*385°0 Reg. \$529.95

Mahogany with open fret-work split pediment, Bevel-ed glass door. Viennese dial. R-A pendulum.

Within this Cherry Bordeaux case is a Westminster chime

\*19500 Reg. \$279.95



Authentic interpretation of a popular Austrian clock from the 1800s features glass side panels, attractive carved pen diment and full Westminster

833995 Reg. 449.95