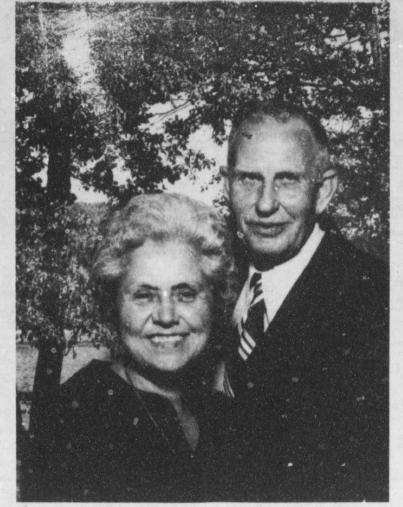

## Bumgarner's To Celebrate 50th Anniversary

Mr. and Mrs. Milburn Bumgarner grandchildren. of Deport will be honored with a reception Saturday, November 16 at the American Legion Building in Deport in observance of their fiftieth wedding anniversary.

Hosts for the affair will be their daughter, Mrs. Alice Gravatt and the couple's

Alice Newsome and Milburn Bumgarner were married November 16, 1935. He is retired from the U.S. Federal Government.

Friends and relatives are invited to attend the celebration between the hours of 2 and 4 p.m. The couple rethree quests no gifts.