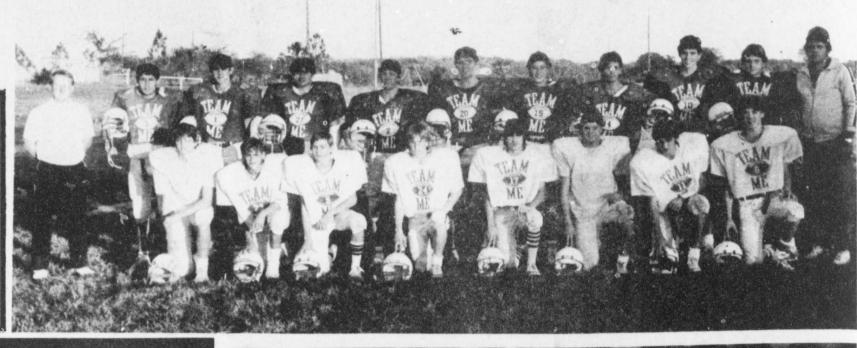

No. 41, hangs on, while two more Patriots, Mike Davidson, No. 63

Lee King of Bogata was the big win-

ner in last week's football contest. Mr.

King missed five games and said New

Second place went to BArry Parker

more, Terry Jones and Ed Parker.

King, Parker And Sparks Take Money

game 20-6. (Staff Photo by Thomas

The D'port Times

USPS 154-360
Published Every Thursday
P.O. Box 98, Deport, TX 75435
Entered As Second Class Matter At Deport,
TX on Feb. 10, 1908, 75435
Nañalee Nichols Publisher-Editor
Thomas Nichols Managing Editor
Cindy Allen Office Manager
SUBSCRIPTIONS