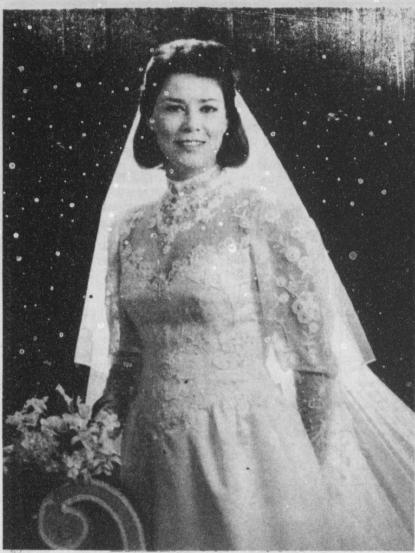

## Capps-Looney **Exchange Wedding Vows**

Sherry Gayle Looney and Dr. Joseph Robert Capps were married Saturday, October 12, in Ellis Chape at Park Cities Baptist Church with Don Dendy, minister, officiating.

Parents of the bride are Mr. and Mrs. John Looney of GArland. The bridegroom is the son of Mrs. Arthur Capps of Deport and is a physician ir

Honor attendants were the bride's sister, Janice Looney of Sunnyvale and Dr. Dick Capps, brother of the Lubbock. bridegroom, Bridesmaids were Mrs. Theda Adams, Mrs. Debbie Parker and Mrs Gary Mathis, sister of the bridegroom. Groomsmen were Ed