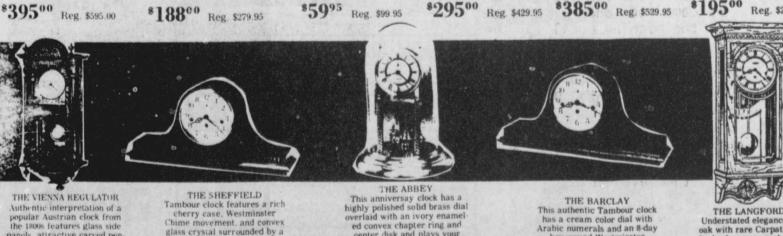

ple chime grandfather. The cabinet finished in cherry bordeaux, is enhanced with inlays of vertical cathedral grain cherry on the bonnet and base. Now only \$895.00.



ed brass bezel and pendulum

THE REGULAR The solid oak case house a key wind Westminster chime movement which chimes on the quarter hou and strikes on the hour.

\*188°0 Reg. \$279.95

This 9 inch anniversary clock plays your choice of Westminster or Ave Maria chimes on the hour.

\*5995 Reg. \$99.95

Mahogany burl facing with marquetry inlays. Polished solid brass bezel. 22K gold on hinged pendulum door.

\*295°0 Reg. \$429.95 \*385°0 Reg. \$529.95

Mahogany with open fret-work split pediment, Bevel-ed glass door. Viennese dial. R-A pendulum.

Within this Cherry Bordeaux case is a Westminster chime

\*19500 Reg. \$279.95



Authentic interpretation of a popular Austrian clock from the 1800s features glass side panels, attractive carved pen diment and full Westminster

833995 Reg. 449.95

Tambour clock features a rich cherry case. Westminster Chime movement, and convex Chime movement, and convex glass crystal surrounded by a hinged, solid brass bezel

318500 Reg. \$249.50

THE ABBEY
This anniversay clock has a
highly polished solid brass dial
overlaid with an ivory enameled convex chapter ring and
center disk and plays your
choice of Westminster or Ave
Maria Chimes. 899<sup>95</sup> Reg. \$189.95

key-wound Westminster \*18500 Reg. \$249.50

THE LANGFORD oak with rare Carpathian elm burl veneers make this an extraordinary clock.

\*34500 Reg. \$465.00

Layaway Now For The Holidays

(214) 785-1651 PARIS, TEXA