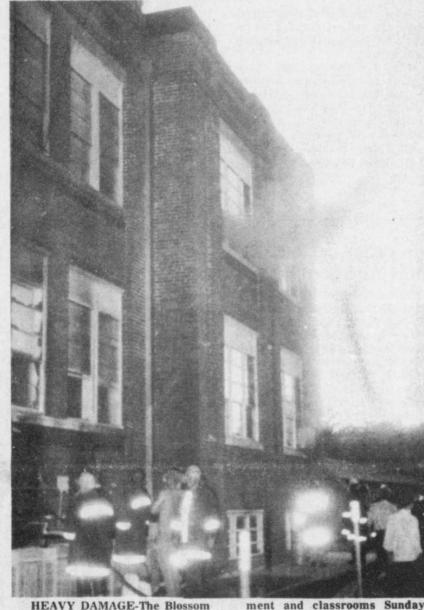

# Blossom School Damaged By Arson

The sixty-one year old Blossom school building was damaged Sunday afternoon, not only by an arsonist's fire, but by vandalism and burglary.

The two story building, the central classroom site of the campus, received heavy smoke damage, and some fire damage, when a blaze was apparently ignited in the basement of

the building, on the north side, and smaller fires were set in classrooms on the first and second stories.

Superintendent Leslie H. (Buddy)
Taylor, expressed hopes that classes
could resume in the main building by
the first of December. "It depends, of
course, on how much clean up work
can be accomplished in a short time."

Structural damage wasn't too heavy in the fire.

The teacher's workroom, where the biggest fire was apparently kindled, was the most seriously damaged room. Electrical and plumbing systems were hurt by fire, smoke and water.

# The Deport Times

77th YEAR, No. 39

DEPORT, LAMAR COUNTY, TEXAS

Thursday, November 2, 1985

25 Cents

Elementary School received heavy smoke and water damage, and the basement fire damage, after vandals ransacked the building, then lit fires in the base-

ment and classrooms Sunday afternoon. School officials hope to have things back to normal by early December, and classes continue meanwhile in the gym. (Staff