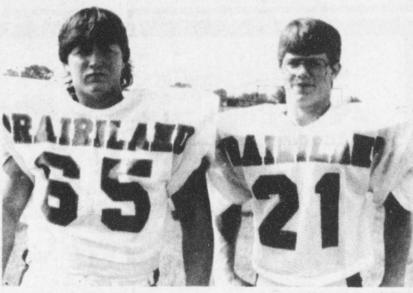

No. 41, hangs on, while two more Patriots, Mike Davidson, No. 63

Lee King of Bogata was the big win-

ner in last week's football contest. Mr.

King missed five games and said New

Second place went to BArry Parker

Third place was Austin Sparks of

of Paris, who missed five games and

said New Diana would win 28-7.

Diana would win 27-7. He won \$12.

and George Shirley get a grip to stop the Paul Pewitt ball carrier last Friday. The Patriots lost the

Pattonville who missed six games

and said New Diana would win 13-7.

Tobe King of Bogata missed six

games but said Rivercrest would win

Last week's winners, left out in

Bogata and Talco, were Margie Skid-

Winning teams were: New Diana

more, Terry Jones and Ed Parker.

King, Parker And Sparks Take Money

game 20-6. (Staff Photo by Thomas

The D'port Times

USPS 154-360
Published Every Thursday
P.O. Box 98, Deport, TX 75435
Entered As Second Class Matter At Deport,
TX on Feb. 10, 1908, 75435
Nañalee Nichols Publisher-Editor
Thomas Nichols Managing Editor
Cindy Allen Office Manager
SUBSCRIPTIONS