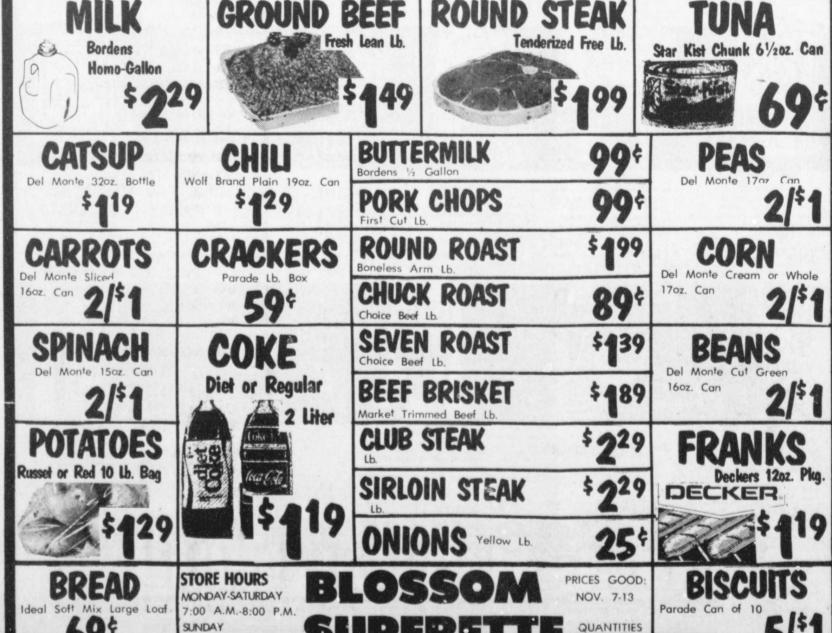

lost through seams around your doors. That is why TNP Employee Johnnie Holub of Pecos, Texas, prevents heat loss by weatherstripping his doors. Found at your local hardware store, the weatherstripping materials are inexpensive and you can easily install them yourself in only a matter of minutes. Sealing your home from heat loss will help make your home more comfortable. For more information on Energy

Management, call our office today.





## Neighborly Professionals

Offering You The Best Choice





We take this day to pay grateful tribute to those Americans who have answered the nation's call to arms to defend and preserve peace throughout the world. Let's uphold their efforts as we proudly salute **NOVEMBER** all servicemen 11, 1985

and women. VETERANS DAY

The First National Bank



12 Noon- 7 P.M.

## **BLOSSOM CHURCH OF CHRIST**

**Invites You To Hear Lanier Stevens** In A GOSPEL MEETING Sunday, November 10 Thur Friday, November 15 7:00 P.M. Nightly

Sunday Bible Class 10:00 A.M. Preaching 11:00 A.M.



Scouts recently attended Cub Scout Field Day. Participating in the Turkey Shoot are Gearl Keys, left with gun, and Kevin Griffin. Jamie Mullins, in t-shirt, waits his

turn. Jeffery Gilbert won third place in the archery contest at the field day.



## BCHOOL Lunch Menu

Deport School Menu Nov. 11-15 Monday Friti chili pie Buttered corn Green Salad Cookies Milk

Tuesday

0

Barbeque on bun French fries Pickle slices, catsup Chinese chew cookies

Wednesay

Steak fingers Creamed potatoes Green beans Rice pudding Bread

Thursday Hamburger and potato casserole

Blackey