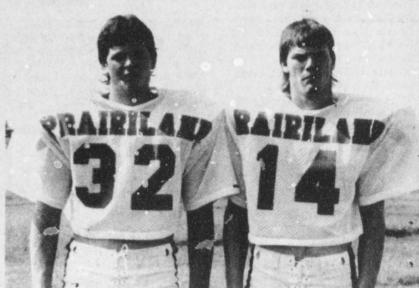

# Prairiland Patriots Lose To Brahmans 20-6

By Thomas Nichols

The Prairiland Patriots fell to a 5 to 4 record last Friday night as the Paul Pewitt Brahmans came out on top of the contest 20 to 6.

The first quarter of play was simply swap out by both teams. Each team ran three plays and punted without much success of moving the ball on the ground or in the air.

The Prairiland defense was awesome through the first half of play.

Even all district quarterback Artis

Even all district quarterback Artis Whetstone was unable to fend off the Patriot attacks led by Darrin Moore, Mike Blackburn and George Shirley.

Patriot Eric Foster was the first Patriot player to get to the Brahman All Stars, on second down, second play of the game, Foster charged the line and grabbed Whetstone for a six yard loss.

Late in the first quarter, after Brahman Todd Henson had intercepted Patriot Scott Scudder's pass, the Brahmans had the ball on the Patriot 45-yard line. Brahman quarterback Whetstone was sacked for a loss again, but this time by Patriot Jeff Bridges.

more, Terry Jones and Ed Parker.

King, Parker And Sparks Take Money

game 20-6. (Staff Photo by Thomas

The D'port Times

USPS 154-360
Published Every Thursday
P.O. Box 98, Deport, TX 75435
Entered As Second Class Matter At Deport,
TX on Feb. 10, 1908, 75435
Nañalee Nichols Publisher-Editor
Thomas Nichols Managing Editor
Cindy Allen Office Manager
SUBSCRIPTIONS