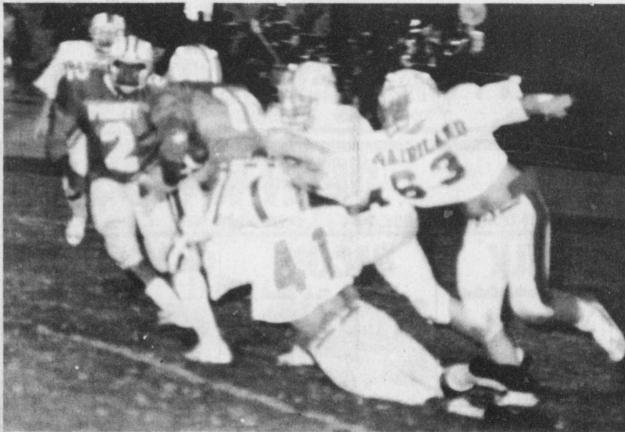

No. 41, hangs on, while two more Patriots, Mike Davidson, No. 63

Lee King of Bogata was the big win-

ner in last week's football contest. Mr.

King missed five games and said New

Second place went to BArry Parker

more, Terry Jones and Ed Parker.

King, Parker And Sparks Take Money

game 20-6. (Staff Photo by Thomas

The D'port Times

USPS 154-360
Published Every Thursday
P.O. Box 98, Deport, TX 75435
Entered As Second Class Matter At Deport,
TX on Feb. 10, 1908, 75435
Nañalee Nichols Publisher-Editor
Thomas Nichols Managing Editor
Cindy Allen Office Manager
SUBSCRIPTIONS