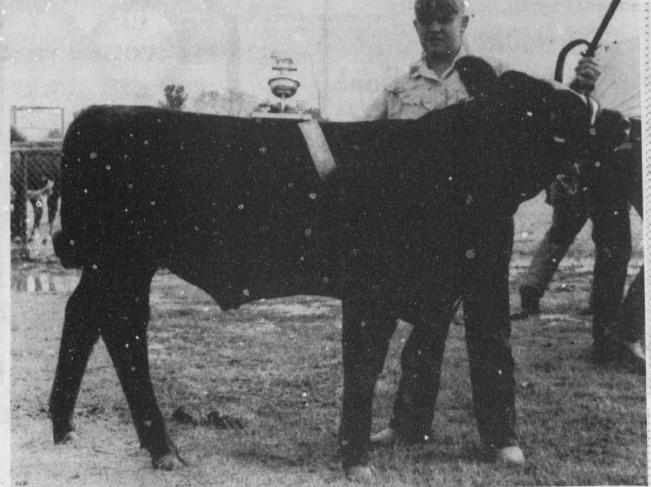

the Titus County Fair. She is a

member of Red Oak 4-H. (Staff

Photo by Liz Irwin)

KEITH REEP won Grand Champion with his Simmental heifer. and had the grand champion bull,

TRACY HICKS won Supreme Grand Champion Heifer, Reserve Junior Showmanship, Grand Champion Heifer, Reserve Grand Champion Heifer, Grand Chamoion Bull and Reserve Grand hampion Bull with her stock at

The WOODARD CEMETERY Association will meet OCTOBER 13 at 2:30 p.m. at the MINTER CHURCH....James Holbert, presi-