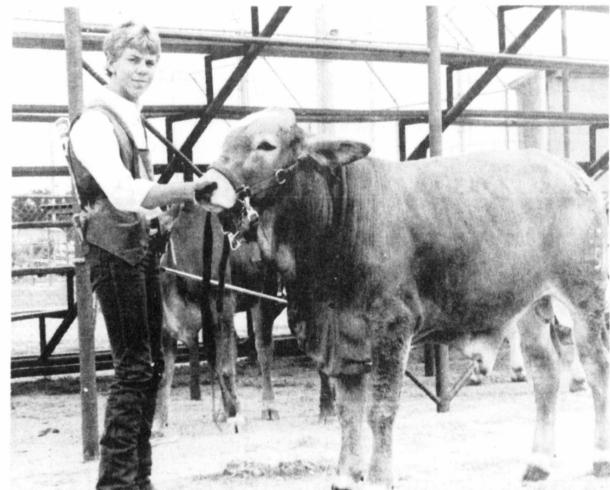

the Titus County Fair. She is a

member of Red Oak 4-H. (Staff

Photo by Liz Irwin)

KEITH REEP won Grand Champion with his Simmental heifer. and had the grand champion bull,

TRACY HICKS won Supreme Grand Champion Heifer, Reserve Junior Showmanship, Grand Champion Heifer, Reserve Grand Champion Heifer, Grand Chamoion Bull and Reserve Grand hampion Bull with her stock at

The WOODARD CEMETERY Association will meet OCTOBER 13 at 2:30 p.m. at the MINTER CHURCH....James Holbert, presi-