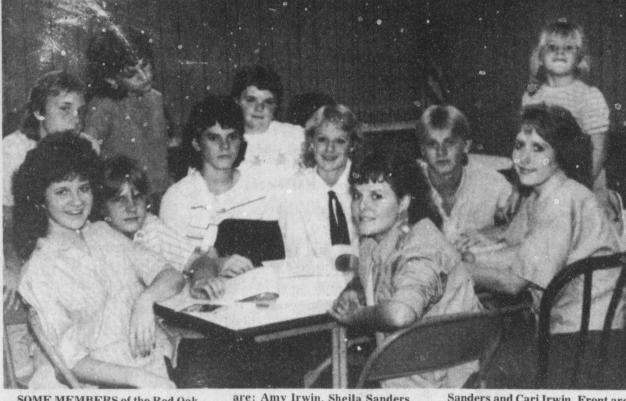

the Titus County Fair. She is a

member of Red Oak 4-H. (Staff

Photo by Liz Irwin)

KEITH REEP won Grand Champion with his Simmental heifer. and had the grand champion bull,

TRACY HICKS won Supreme Grand Champion Heifer, Reserve Junior Showmanship, Grand Champion Heifer, Reserve Grand Champion Heifer, Grand Chamoion Bull and Reserve Grand hampion Bull with her stock at

The WOODARD CEMETERY Association will meet OCTOBER 13 at 2:30 p.m. at the MINTER CHURCH....James Holbert, presi-