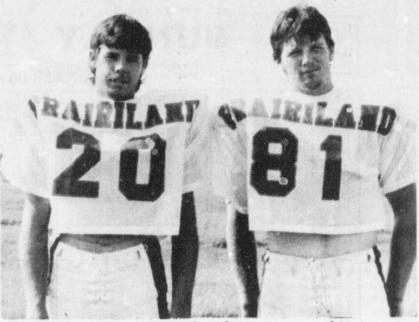

# Patriots Of The Week

PATRIOTS of the Week this week are No. 20, Mike Blackburn, a junior at Prairiland who plays TE-

DE, and weighs 168 pounds, and No. 81, George Shirley, TE-DL a senior who weighs in at 213 pounds. (Staff Photo)