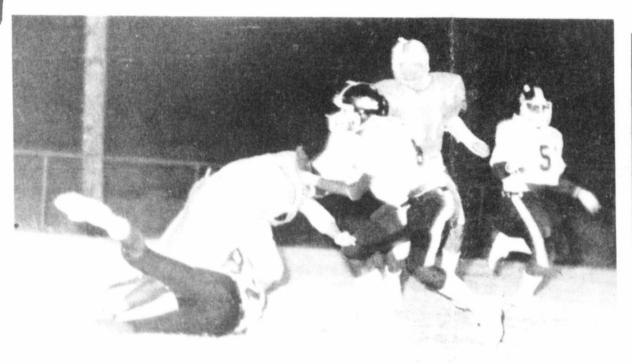

77th YEAR, No. 34

DEPORT, LAMAR COUNTY, TEXAS

Thursday, October 3, 1985

25 Cents

STOP!! Number 62, Darrin Moore, makes a good stop against a Pittsburg ball carrier at the Prairiland Homecoming game

Friday night. Assisting is Mike Connot of the Patriots. The Patriots lost the game 20-6, the closest the Patriots have come to Pittsburg in many years. (Staff Photo by Thomas Nichols)