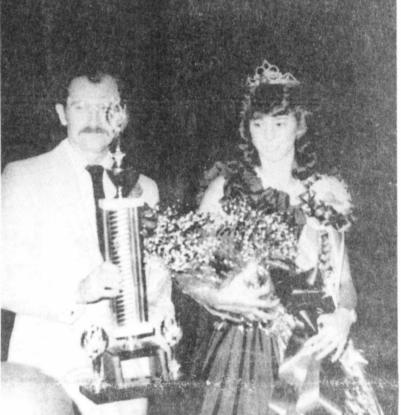

game next week.

HAPPY-Mandy Graves was crowned as the 1985 Prairiland Homecoming Queen Friday night during half-time at the football

nominees, and crowed by last year's queen, Paula Farmer. (Staff Photo)