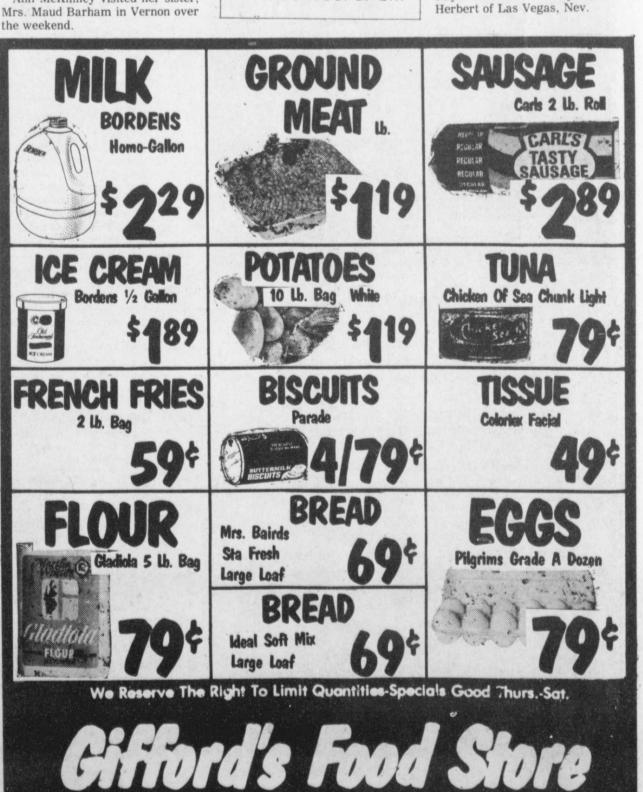

# SPECIALS GOOD-THURS-FRI-SAT- OCT. 3-4-5

**GROUND MEAT** 

Attend the Church

of your choice this Sunday

FREE

Carat T.W. Diamond

Waterfall Dinner Ring

To Be Given Away