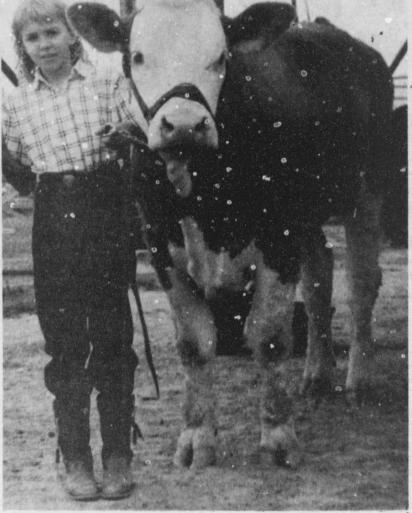

the Titus County Fair. She is a

member of Red Oak 4-H. (Staff

Photo by Liz Irwin)

KEITH REEP won Grand Champion with his Simmental heifer. and had the grand champion bull,

TRACY HICKS won Supreme Grand Champion Heifer, Reserve Junior Showmanship, Grand Champion Heifer, Reserve Grand Champion Heifer, Grand Chamoion Bull and Reserve Grand hampion Bull with her stock at

The WOODARD CEMETERY Association will meet OCTOBER 13 at 2:30 p.m. at the MINTER CHURCH....James Holbert, presi-