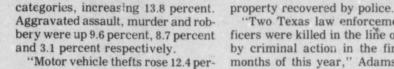

**HEAVILY DAMAGED-The home** of Mr. and Mrs. Claudie Dudley of Deport was heavily damaged by fire last Thursday afternoon. Mrs. Dudley was cleaning paint brushes

when the thinner spilled and was ignited by a hot water heater. She sustained burns to the backs of her hands, but escaped serious in-

juries. However, the fire destroyed the back of the house, and smoke and water seriously damaged the frent portion. (Staff Photo)