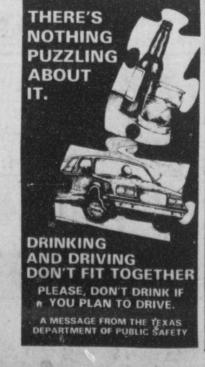

"Two Texas law enforcement officers were killed in the line of duty by criminal action in the first six months of this year," Adams said. 'Two officers lost their lives in dutyrelated accidents.

The DPS also said a total of 1,733 assaults on officers were reported. DWi arrests in the first half of 1985 were up 2.6 percent, totaling 68,717.