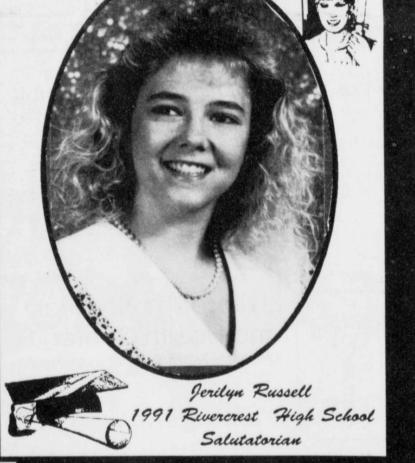

#### Martin, Russell Are Top Rivercrest High School Graduates

Valedictorian for the Rivercrest High School class of 1991 is Robin Martin with 304 total grade points.

Robin is the daughter of Mr. and Mrs. Charles Skaggs of Bogata and Gary Martin of Mt. Pleasant.

points. She is the daughter of Mr. and Stacy Horton and Aaron Robinson. Mrs. Jerry Russell of Talco.

clude Donna Stockton, Jim Purvi-rium on May 31 at 8 p.m.

Salutatorian for the class is Jerilyn ance, Jerad Fowler, Denise Cheat-Russell with a total of 301 grade wood, Kristi Goates, Jesse Woods,