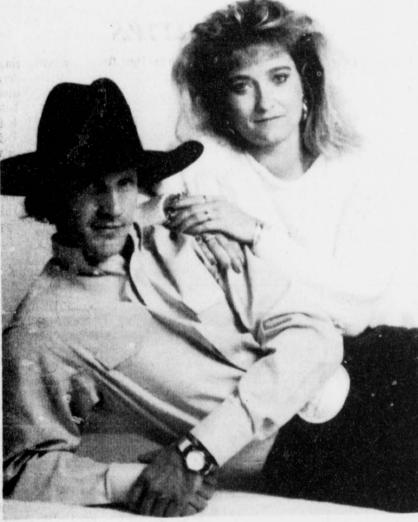

From **Talco Butane** 379-5462

Sheila Kay Jones, with fiance Robby Wayne Connot

#### Connot-Jones **Announce Wedding Plans**

and Robby Wayne Connot of Blossom will be married at 6:00 p.m. Saturday, June 15 in a western style wedding at the home of Mr. and Mrs. Ron Connot of Blossom.

The bride-elect is the daughter of Patsy Dollins of Honey Grove. She is a graduate of Grand Prairie High

**HAPPY BIRTHDAY** "DADDY"

Love, Brad & Brandi