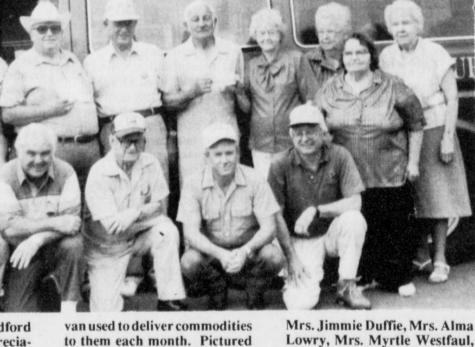

RESIDENTS OF the Thedford Homes showed their appreciation to the men volunteers of Bogata commodities by donating \$50.00 to the United Methodist Church for the use of the

Letter To The Editor:

Dear Editor:

Bryson, Jack Dodd, Carl Wood,

Johnny Ragsdill, Bob Bush.

Standing; Frank Stubblefield,

Travis Hale, Tommy Corbell,

in mud and water fixing a water leak that they know nothing about! This happens in all kinds of weather too, pouring down rain, very cold weather, etc! Give the young man your appreciation for the very good job that he does. Sincerely, Bettye Jane King

Lowry, Mrs. Myrtle Westfaul, Mrs. Kathleen Mendenhall. Not pictured is Gaston Puckett. (Staff Photo by Denise Wood)

Rivercrest High School graduation is May 31 at 8 p.m. in the auditorium. The Bogata Lions Club will hold its regular meeting on June 6 at 7:30 p.m. at the community center.