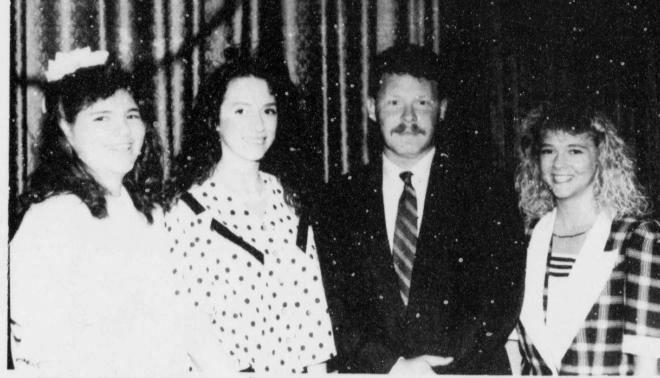

person. I wonder how many of the people who are so quick to complain are laying in bed sound asleep while Wyatt Bush is out in the middle of the night, sometimes all night, up to his knees or higher,

are, kneeling: Howard Ed

Bryson, Jack Dodd, Carl Wood,

Johnny Ragsdill, Bob Bush.

Standing; Frank Stubblefield,

Travis Hale, Tommy Corbell,

in mud and water fixing a water leak that they know nothing about! This happens in all kinds of weather too, pouring down rain, very cold weather, etc! Give the young man your appreciation for the very good job that he does. Sincerely, Bettye Jane King

Lowry, Mrs. Myrtle Westfaul, Mrs. Kathleen Mendenhall. Not pictured is Gaston Puckett. (Staff Photo by Denise Wood)

Rivercrest High School graduation is May 31 at 8 p.m. in the auditorium. The Bogata Lions Club will hold its regular meeting on June 6 at 7:30 p.m. at the community center.