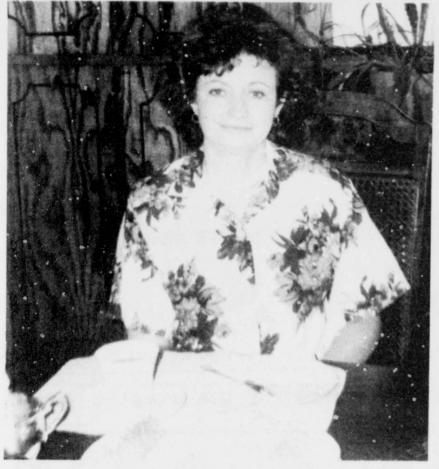

Postmaster Send Change of Address To: Bogata News P.O. Box 310 Bogata, Tx 75417

SHARING HER unique crabmeat recipe this week in the Country Cooking column is

Kathy Williams. (Staff Photo by Gerrie Bankhead)

## Country Cooking

The Country Cooking column is being shared this week from the kitchen of Douglas (Andy) and Kathy Williams. Andy and Kathy have been married for 15 years and even though they have lived all over the world, they call Bogata their home. Kathy was raised in the Bogata area and graduated from high school there. Before she married, she never really traveled, but since then she has lived or visited in Malaysia, Singapore, Holland and many more places. She and her family are in the process of moving to Holland at this time and

will spend about six months there. Kathy and her family are members of the United Methodist Church in Bogata. She enjoys cooking, entertaining, oil painting and any craft you can use a hot glue gun.

Kathy likes to cook fancy foods. Although she cooks plain foods for her husband, she likes to experiment with fancy recipes. She does a lot of changing in a recipe also. She might take out some ingredients that her family doesn't like or add ingredients they do like.

Kathy also likes to work in the yard and grow plants. Her career for the past eight years as been Activity Director for nursing homes. For the past four years she has served at Red River Haven Nursing Home. May 29 will be her last day of work.

Andy and Kathy are the parents of Brandon, a seventh grader, age 13; and Kevin, a fourth grader, age 10. Another enjoying of Kathy's is

working with children's church on Wednesday night. She also helps with vacation bible school each summer. Kathy is vice-president of PTO at the school and she enjoys getting involved in activities that concern her children.