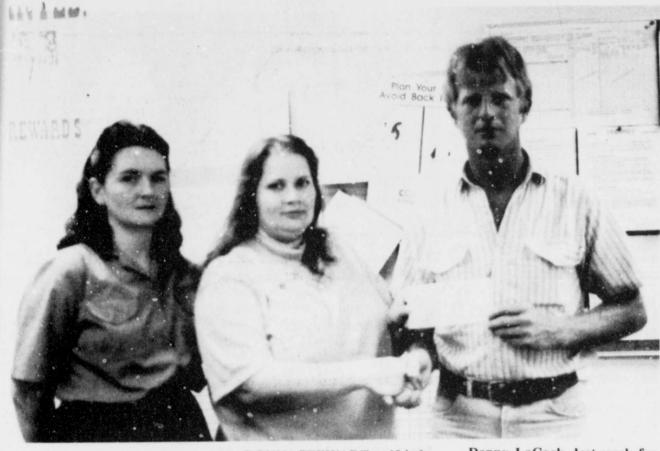

And, while handing out awards, it might be nice to hand out one or two to the parents who run the concession stands at those same ball games...and then there are those dedicated parents who take their children, and other people's kids, to the games and patiently sit in the blazing sun

while their youngsters play ball. Yes, it's dedication and love that these people display ... a love of the game of baseball and a love of children.

They all deserve a round of applause!

> Letter To The **Editor:**