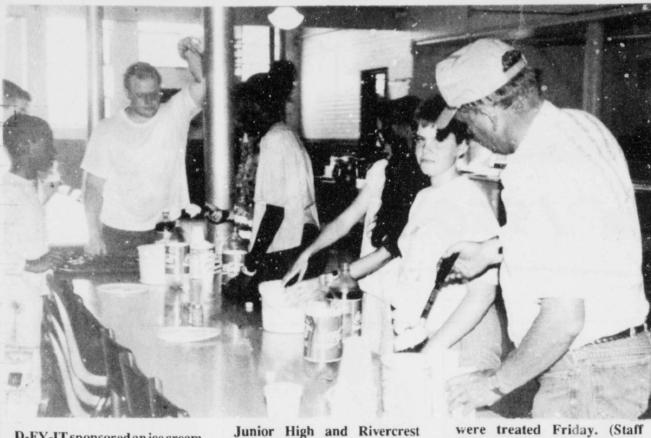

person. I wonder how many of the people who are so quick to complain are laying in bed sound asleep while Wyatt Bush is out in the middle of the night, sometimes all night, up to his knees or higher,

are, kneeling: Howard Ed

Bryson, Jack Dodd, Carl Wood,

Johnny Ragsdill, Bob Bush.

Standing; Frank Stubblefield,

Travis Hale, Tommy Corbell,

in mud and water fixing a water leak that they know nothing about! This happens in all kinds of weather too, pouring down rain, very cold weather, etc! Give the young man your appreciation for the very good job that he does. Sincerely, Bettye Jane King

Lowry, Mrs. Myrtle Westfaul, Mrs. Kathleen Mendenhall. Not pictured is Gaston Puckett. (Staff Photo by Denise Wood)

Rivercrest High School graduation is May 31 at 8 p.m. in the auditorium. The Bogata Lions Club will hold its regular meeting on June 6 at 7:30 p.m. at the community center.