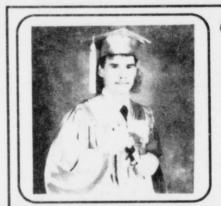

#### Martin, Russell Are Top Rivercrest High School Graduates

Valedictorian for the Rivercrest High School class of 1991 is Robin Martin with 304 total grade points.

Robin is the daughter of Mr. and Mrs. Charles Skaggs of Bogata and Gary Martin of Mt. Pleasant.