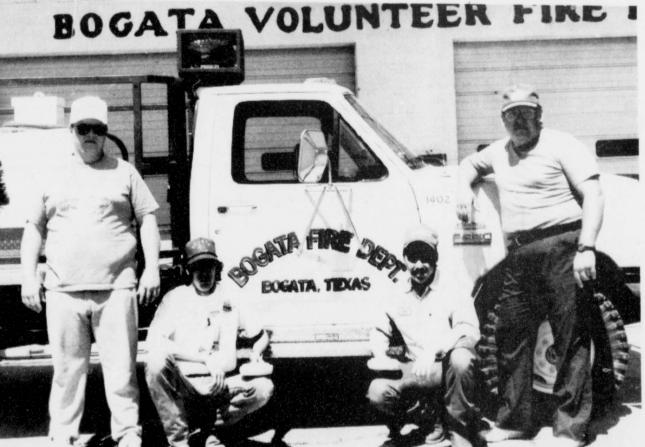

Photo by Nancy Brown)

**BOGATA VOLUNTEER Fire** Department placed fifth in the Local Division and third in the Fire Department Class at the

Deport Chili Cookoff on March 30. Pictured, left to right, are Alvin Jordan, Norvil Martin,

Paul Yeatman, Michael Sowel. Not pictured is Michael Willis. (Staff Photo by Keye Lee)