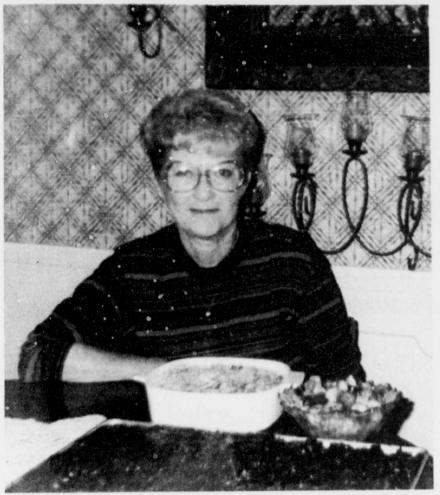

LINING HER TABLE with goodies to eat during Easter Holidays is Betty Thomas, shar-

ing this week in Country Cooking. (Staff Photo by Gerrie Bankhead)

Betty is shown with the chocolate sheath cake which she is sharing, and it did look delicious.

We hope you enjoy these recipes. I have a request for old time Egg Custard Pie recipe. Dig into your files and see what you can come up with. If you've enjoyed the article, want to make a feature suggestion or have a recipe to share, please contact Gerrie Bankhead at 652-6032 or write to Rt. 1, Box 67A, Deport, TX 75435.