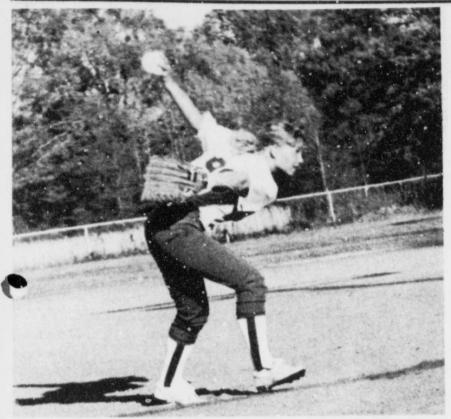

### Jerilyn Russell Honored On 18th Birthday

parents, Mr. and Mrs. Jerry Russell, on the occasion of her 18th birthday on April 1 with a hamburger supper in her home following the Rivercrest-Prairiland softball game.

Hamburgers with all the trimmings, birthday cake, and ice cream were

Jerilyn Russell was honored by her served to Tiffany Parish, Patches Raines, B.J. Thompson, Chad Martin, Coach Velinda Arbuckle, Charlie Whitten, the honoree and the host and hostess.