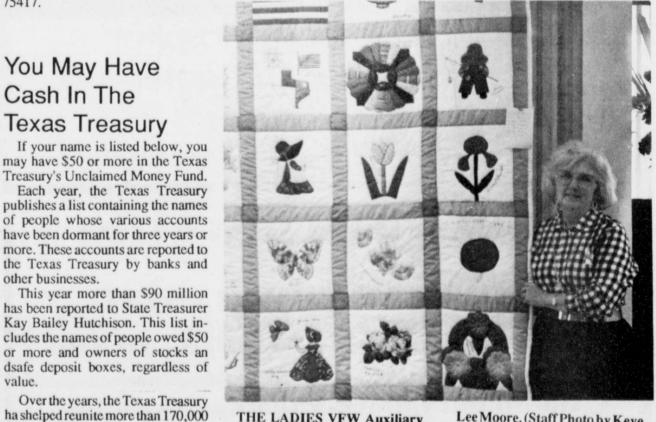

THE LADIES VFW Auxiliary Post 8187 presented a quilt to their outgoing president, Annie Lee Moore. (Staff Photo by Keye