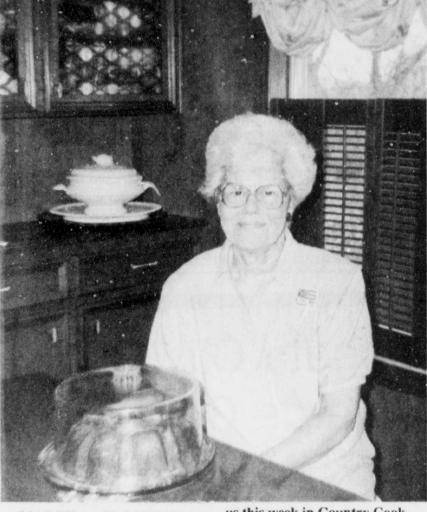

perback books were kept from the Book Fair to be added to the library collection.

to enjoy the Fair.

All students and teachers seemed

**MEMBER 1991 TEXAS PRESS ASSOCIATION** 

MARTHA GLOVER'S #1 hobby is cooking. She is sharing some of her favorite recipes with

Texas NewMexico Power Company

us this week in Country Cooking. (Staff Photo by Gerrie Bankhead)

Attend The Church Of Your Choice This Sunday

MAKE A

DIFFERENCE

with weatherstripping

For information on saving energy with weatherstripping, call