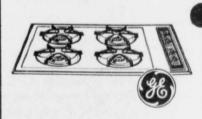

Electronic pilotless ignition. Electronic oven controls, clock and timer. Separate lower broiler. Oven light.

Model JGP300EL 30" wide four-burner gas cooktop

with porcelain enameled surface. Conveniently placed controls. Electronic pilotless ignition.