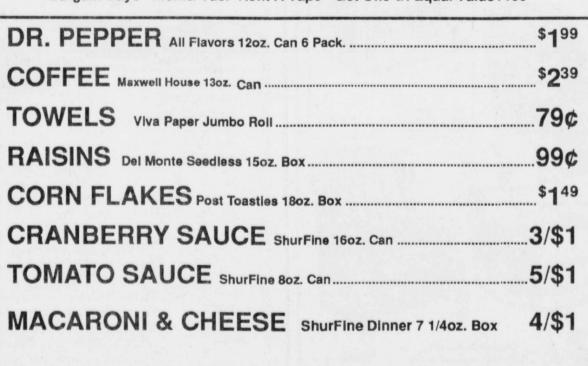

Prices" **Check Your Attic For The** (Spring Special)

8" Blown Cellulose Attic Insulation 25¢ Per Sq. Ft.

**New Construction Cellulose Wall Spray** 25¢ Per Square Foot

(Most) Existing Walls Blown & Plugged 25¢ Per Square Foot

Metal Building Cellulose Spray 25¢ Per Sq. Ft. **Poly-Urethane Spray Foam** 

For Metal Buildings, New Construction Walls Or Built-Up Roofs.



L. C. Gibson

903-652-6241 - Pattonville, Tx. "We Will Meet Or Beat Anyone's Price"

**Call For Free Estimate** 

# JE'S FOODS

Hwy. 271 Talco- 379-3001

OPEN 7 DAYS A WEEK-MON-SAT 6 a.m-9 p.m.-SUN. 8 a.m.-9-p.m. SPECIALS GOOD MARCH 14-15-16 WE TAKE FOOD STAMPS







#### JE'S VIDEO CLUB

New Tapes Every Week-Come See Our Selections-We Rent VCR's Bargain Days - Mon.& Tue.- Rent A Tape - Get One Of Equal Value Free-







| SPECIAL MEAT BUYS         |                |
|---------------------------|----------------|
| BACON Korn King 12oz. Pkg | \$ <b>1</b> 19 |
| PORK SAUSAGE Hyde Park Lb | <b>\$1</b> 59  |
| PORK STEAKS Fresh Cut Lb  | <b>\$1</b> 19  |
| PORK CHOPS Center Cut Lb. | \$159          |









#### CLASSIFIEDS

One Call Does It All!! Put Your Ads In Four Papers With One Phone Call Call 652-4205 or 632-5322 or 379-4445

Your Ad Appears In Deport Times, Bogata News, Talco Times and Blossom Times For One Low Price!!

WARNING .. INVESTIGATE BEFORE YOU INVEST. Thunder Prairie Publishing does everything possible to keep these columns free of misleading, unscrupulous or fraudulent advertising. When a fraudulent ad is discovered in any paper in the country, we usually learn of it in time to refuse t