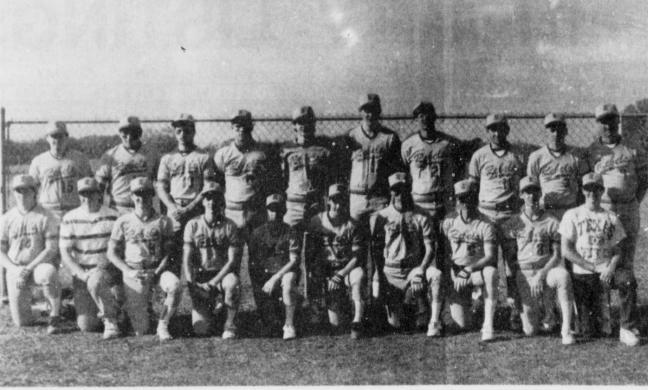

Phone 572-8549 1401 Industrial Mount Pleasant TACLA000924

RIVERCREST BOYS Baseball team for 1990-91 includes, back row, left to right: Jesse Woods, Mike McGee, David Davidson, shane Beers, Jonathan Jordan,

Sunday with Mrs. Alma Lowry.

He is reported doing fine.

Reggie Alford, Kevin House, Victor Lee, Brad Davidson, Coach Eddie Barker. Frontrow: Brandon Miller, Gary Cheatwood, Richard Redfearn, Galen

Wayne Elliot and David Guinn of

visited Mrs. Georgia Miller.

buckle, and Kay Kennedy.

activities with their children.

refreshments.

Logan, Brad Lankford, John Bell, Matt Childress, Jim Purviance, Jeremy Belyeu and Scott Yancey. (Staff Photo by Nancy Brown)