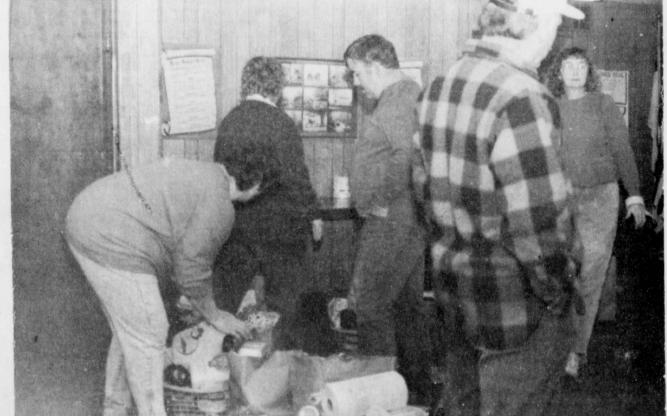

BASKETS for the need were assembled by volunteers re-

cently. Area churchs, organizations and individuals donated funds so that Christmas to come to everyone. (Staff Photo )

The VFW and Ladies Auxiliary Post 8187 Christmas party has been changed to December 29, due to inclement weather. Cover charge is \$3.00 for singles and \$5.00 for couples. Free breakfast at midnight.