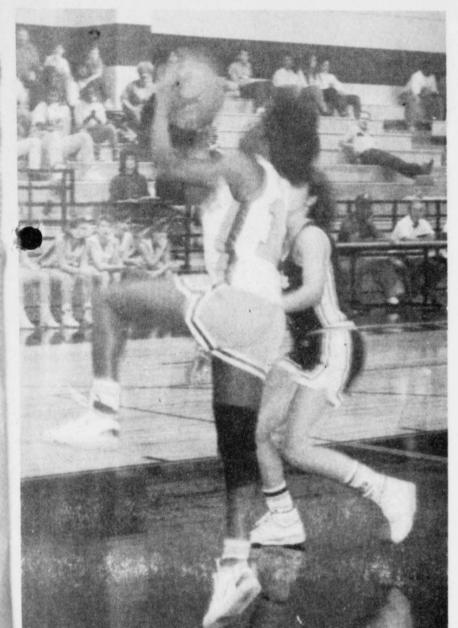

### Good Luck To Our Talco Lady Rebels

1990-91 Talco Lady Rebels Are:

Left to right, back row: Misty Deming, Julie Nolen, Amie Haley, Karen Williams, Tawala Padgett, Shaunda Jones and Coach Gary Schultz. Front row, left to right: Natasha Goolsbee, Stephanie Borden, Jennifer Bond, Wendi Mears, Michelle Savage and Manager Amanda Savage.