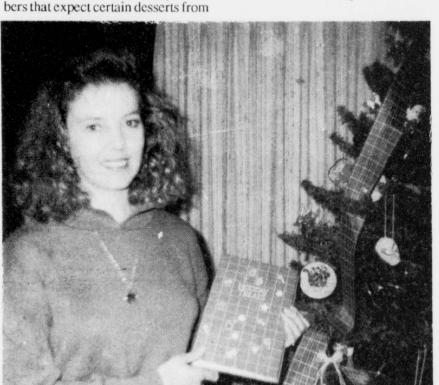

SURROUNDED by the spirit of week's Country Cooking column. the holidays, Kim Kelsey shares some of her favorite recipes in this

(Staff Photo)

Breakfast Pizza

1 8 oz. pkg. Crescent rolls c. sharp Cheddar cheese, grated