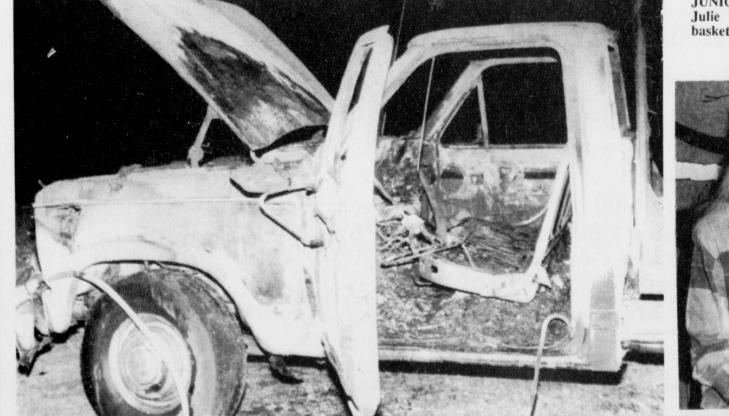

The Talco Parade will be December 4 at 4 p.m.

THIS F150 34 ton truck was apprently set on fire according to officer Pat Hasting of the Red **River County Sheriff's Depart**ment. The vehicle burned Sunday night and belonged to Bruce Blande. An arson investigation is currently underway. (Staff PHoto by Keye Lee)