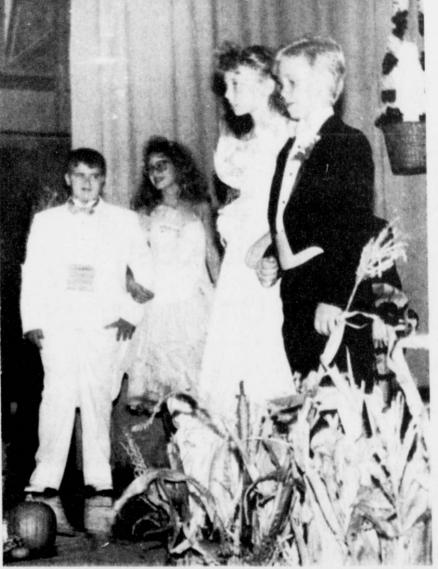

CHRISTMAS QUEENS-from Rivercrest High School are, sitting, Melanie White, Senior. Far

crest High School for the upcoming

Misty Taylor, freshman represen-

tative, daughter of Pete and Lillian

Taylor of Bogata. Misty is president

of the freshman class, member of

Rivercrest Student Council, FHA, D-

Fy-It and serves on the Student

Advisory Board of the D-Fy-It Chap-

ter. Misty is a JV cheerleader and a

member of the Lady Rebel basket-

Queens and their grades are:

Christmas holiday.

Left, Krista Weatherall, Junior: far right, Misty Taylor, freshamn, middle, Amy Hervey, Sophomore. (Staff Photo by Keye Lee)

## hristmas Queens Selected At RHS

Christmas Queens have been se- ball team. lected from the four grades at River-

Amy Hervey, sophomore representative, is the daughter of Nancy Hervey of Bogata and Sammy Hervey of Johntown. She serves as vicepresident of the sophomore class, is a member of Student Council, D-Fy-It, is a varsity cheerleader and the manager of the Lady Rebel basketball team.

representative for Christmas queen. ents and two brothers. Melanie is a She is the daughter of Mr. and Mrs. Roger Weatherall of Johntown. As a

junior, Krista serves as class president, is on the Student Council and a member of FHA and D-Fy-It. She plays varsity basketball and is on the varsity cheerleading squad. Krista plans to run track and play softball in the spring.

Melanie White is the senior Christmas Queen. She is the daughter of Jerry and Judy Ward. She lives in the Krista Weatherall is the junior Lone Star community with her parmember of D-Fy-It and is a member of FHA.

We Salute Our **Rivercrest Christmas Queen Nominees** 

Rivercrest Christmas Queen Nominees for 1990-are. Front, Melaine White, Senior, left, seated, Amy Hervey, Sophomore, Right, seated, Misty Taylor, Freshman, back, Krista Weatherall, Junior.