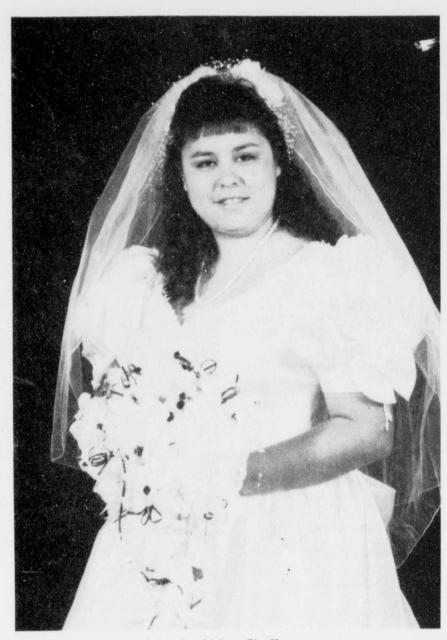

## Clayton, Rankin **Exchange** Vows

Rankin were married October 27 at the First Presbyterian Church in Mesquite with Dr. Tom Wilbanks officiating at the double-ring, candlelight ceremony.

The bride is the daughter of Mr. and Mrs. Glenn Clayton of Mesquite and the granddaughter of Mr. and Mrs. Carl Wood of Bogata. She is a 1986 graduate of Mesquite High School and a 1990 graduate of the University of North Texas. She is employed by Mervyn's Distribution Center in Plano.

The bride wore a Fink origin gown of candlelight satin designed by Robert Work. It feared a fitted bodice wita sweetheart neckline covered with English net ivory lace seed pearls. The sleeves, full to the elbow,

Mary R. Clayton and Kenneth A. were also covered with lace and beads and fastened at the wrist with covered buttons. The full skirt featured a large bow and a bustle with lace and pearl cutouts which continued down the cathedral train. The headpiece, made by the bride's mother, featured a satin bow with a fingertip veil adorned with ivory beads and sequins. The bride carried a bouquet of white roses accented with burgundy floweers and greenery.

Mrs. Kenneth A. Rankin