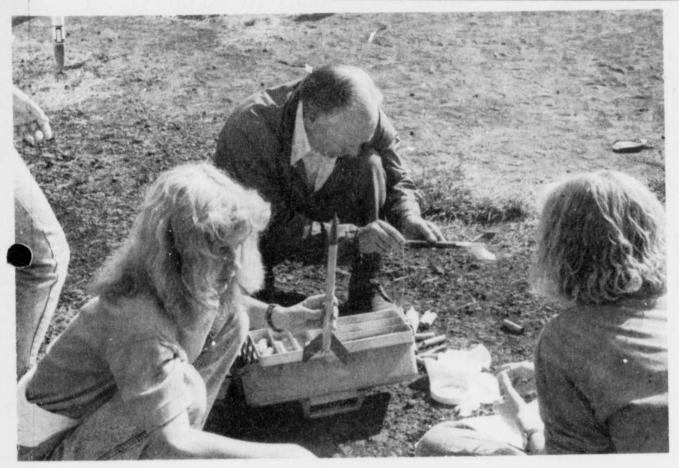

Page 3

**RANDAL COBB** Spoke to the Bogata and Talco Elementary Students November 20 about the lifestyles of the Native Ameri-

cans. He had a display of several arrowheads, Indian Pottery and models of Indian arrows and spears. Mr. Cobb has been lecturing to students about Native Americans for the last five years. (Staff Photo by Denise Wood)