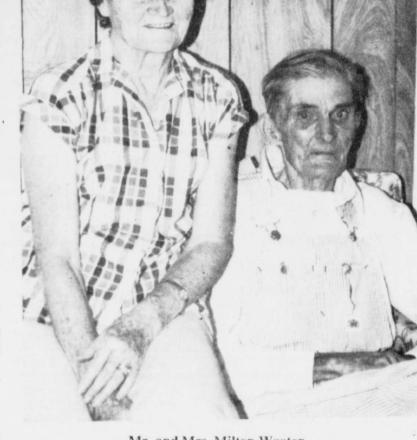

The meeting next year will meet in Nacogdoches with Bro. Billy Turpin from Arlington bringing the annual sermon.

Mr. and Mrs. Milton Wooten

## Wootens To Celebrate 50th Anniversary

Mr. and Mrs. Milton Wooten of Cuthand will celebrate their 50th wedding anniversary at a reception Saturday, December 1 from 2 to 4 p.m. at the home of James and Linda Eilers in the Cuthand community.

Hosts will be their daughter adn son-in-law, Linda and James Eilers of Cuthand, their sons and daughtersin-law, Billy and Wanneti Wooten and James and Gayle Wooten. They are cordially invited.

will be assisted by Allan and Sandra Callahan.

Milton Wooten and Elvis Gee were married December 21, 1940 in Clarksville. They have six grandchildren, Billy and Kenneth Wooten of Kaufman, Krynson Wooten of Vega, Cami Eilers of Cuthand, Amanda and Aaron Callahan of Clarksville.