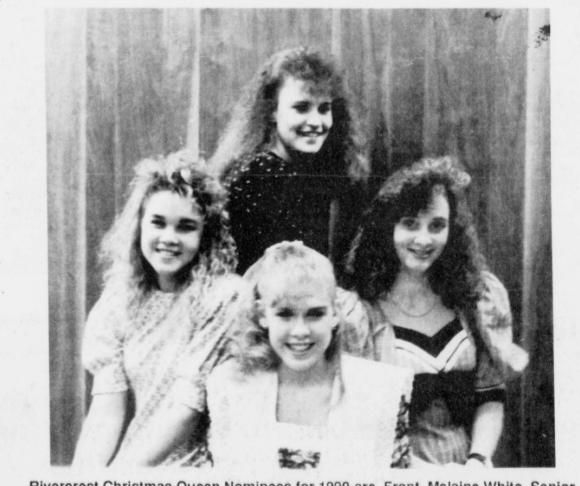

CHRISTMAS QUEENS-from Rivercrest High School are, sitting, Melanie White, Senior. Far

crest High School for the upcoming

Misty Taylor, freshman represen-

tative, daughter of Pete and Lillian

Taylor of Bogata. Misty is president

of the freshman class, member of

Rivercrest Student Council, FHA, D-

Fy-It and serves on the Student

Advisory Board of the D-Fy-It Chap-

ter. Misty is a JV cheerleader and a

member of the Lady Rebel basket-

Queens and their grades are:

Christmas holiday.

Left, Krista Weatherall, Junior: far right, Misty Taylor, freshamn, middle, Amy Hervey, Sophomore. (Staff Photo by Keye Lee)

## hristmas Queens Selected At RHS

Christmas Queens have been se- ball team. lected from the four grades at River-

Amy Hervey, sophomore representative, is the daughter of Nancy Hervey of Bogata and Sammy Hervey of Johntown. She serves as vicepresident of the sophomore class, is a member of Student Council, D-Fy-It, is a varsity cheerleader and the manager of the Lady Rebel basketball team.

representative for Christmas queen. ents and two brothers. Melanie is a She is the daughter of Mr. and Mrs. Roger Weatherall of Johntown. As a

junior, Krista serves as class president, is on the Student Council and a member of FHA and D-Fy-It. She plays varsity basketball and is on the varsity cheerleading squad. Krista plans to run track and play softball in the spring.

Melanie White is the senior Christmas Queen. She is the daughter of Jerry and Judy Ward. She lives in the Krista Weatherall is the junior Lone Star community with her parmember of D-Fy-It and is a member of FHA.

We Salute Our **Rivercrest Christmas Queen Nominees** 

Rivercrest Christmas Queen Nominees for 1990-are. Front, Melaine White, Senior, left, seated, Amy Hervey, Sophomore, Right, seated, Misty Taylor, Freshman, back, Krista Weatherall, Junior.