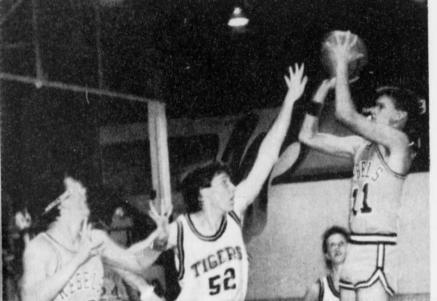

JUNIOR HIGH Lady Rebel Julie Lawings looks for the basket against the Avery Bull-

dogs this past Monday night. The ladies took a hard loss in overtime, 33-29. (Staff Photo by Keye Lee)

**EMILY SPENCER was chosen** Christmas Queen for Bogata Junio High School. She will be presented on the Student Council float in the Talco and Bogata Christmas parades. Emily is the daughter of Virginia and Eddie Spencer of Bogata. Grandparents are Mary and Robert Canfield, Pearl and Ed Spencer of Bogata. Emily plays basketball, cheerleader, member of D-Fy-It, First Baptist Church. Acteens and is in the Youth Choir. (Staff Photo by Keye Lee)