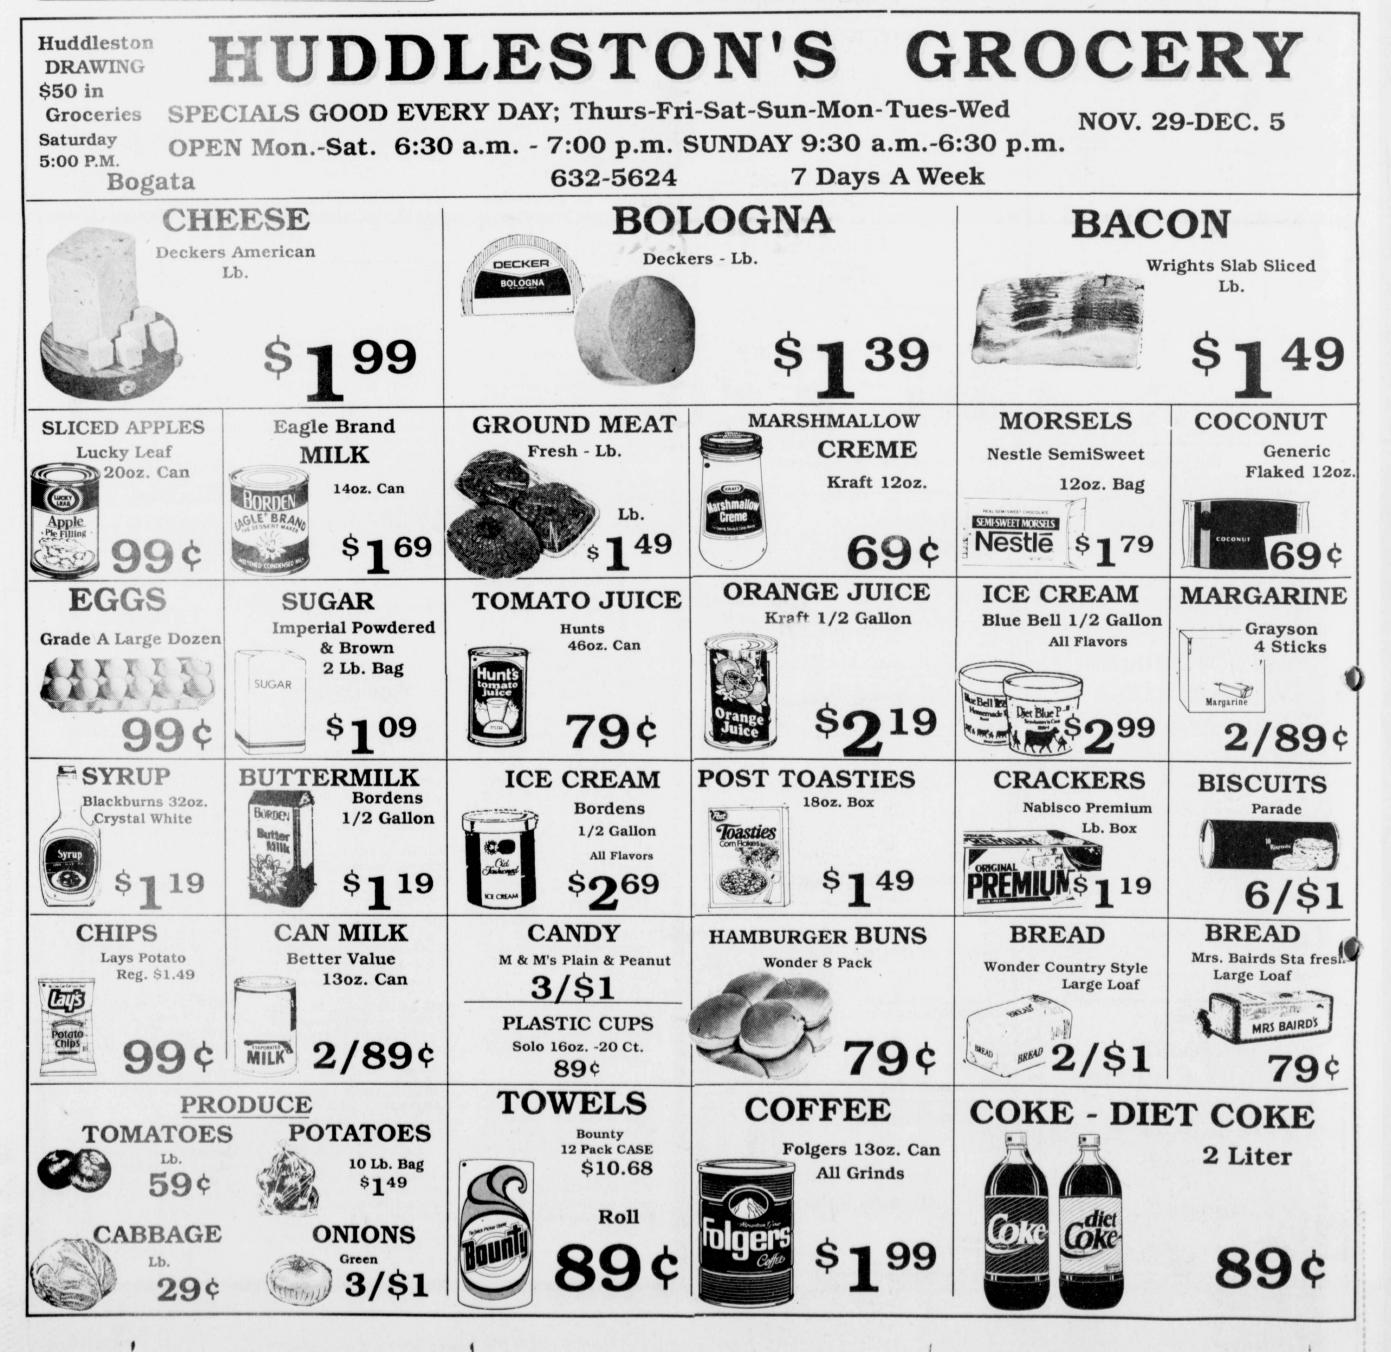

**By Nanalee Nichols** It happened overnight. If anyone had asked me whether the leaves were still on the trees I probably would have said "yes". But they aren't still on the trees.

I'm not quite sure when, but sometime over the past week they have all disappeared. They lie now in piles of quiet communion in the tall grass and fence rows, tucked away for the winter.

It heralds the end of autumn...but where is winter? I repeat...where is winter?

Hey, it took me long enough to get adjusted to the idea of winter this season..now it hasn't shown up!

In spite of barren trees the temperatures feel more like spring than winter.

Wood piles sit unused, flowers continue to bloom. The mosquitoes and flys think they wil live forever..buzzing and biting and whizzing around. Honey bees are feeding on the flowers.

Somnolent squirrals wonder why they worked so hard storing food.

Deer hunters look at the warm days and shake their fists in frustration.

Animals consume very little hay and folks don't have any cause to wear those new ... or old ... coats.

Winter is on hold and the first of December is only a day or so away!

What's going on here? We actually have had thunder storms...with more predicted. Doesn't Mother Nature know that you aren't supposed to do this sort of thing.

It's not as if we expected mounds of the fluffy white stuff (I think it's called snow)...no, but who ever heard of weather like this so late in Your Community Newspaper....Serving Local Folks, And Local Businesses For 80 Years

### Christmas Is A Time A Great Christmas Gift And The Chance To Win Cash Too...Your Local Paper Is Perfect! For Sharing

Get The Paper For A Full Year At Only 20 Cents Per Week And You Might Win Cash Too! Take Advantage Of The December Sale Now!

If you need a perfect Christmas Gift that costs only \$10 (where can you find a nice gift for THAT anymore?) consider the weekly newspaper. The Blossom Times, Bogata News, Deport Times and Talco Times are on sale the month of December for \$2 off. Within Lamar, Red River and Titus Counties the cost of a FULL YEAR is only \$10, \$2 off regular price.

Anywhere else the price is only \$14, again, \$2 off regular price. And the paper comes direct to your

find, never in the ditch!

Plus, when a subscription is paid the name goes into a "pot" and after the sale three lucky subscribers will be drawn to win \$50, \$30 and \$20! Not only does it contain local news, school news, photos, local

sports, advertising for the best buys locally and in the area...it features an award winning column, an excellent Country Cookin' column featuring local people, A television schedule

mailbox...never wet, never hard to and, beginning in January, a horoscope and crossword puzzle on a regular basis.

There will be NO OTHER SALE next year...and if postage continues it's upward trend an increase some time in 1991 may be necessary ... so take advantage of this sale NOW! Look for ads located in this paper,

clip it out and send it in..and you might even win cash. If you don't wish to subscribe just clip the coupon and enter the drawning anyway. You do not have to be present to win.

The Bogata Girl Scouts and Cub be walking with them to residences Scouts Pack 135 will be collecting monies for the needy to buy milk and eggs for the baskets given at Christmas time.