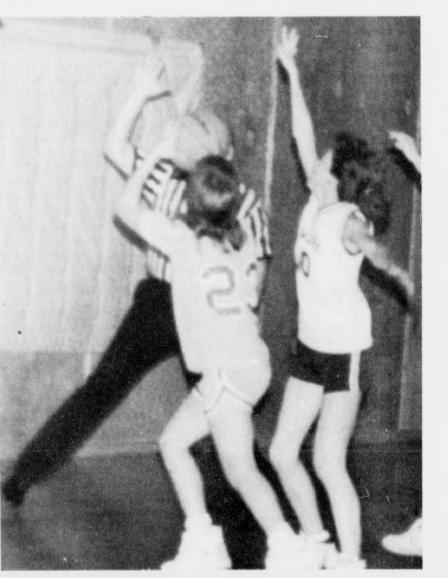

JUNIOR HIGH Lady Rebel Julie Lawings looks for the basket against the Avery Bull-

dogs this past Monday night. The ladies took a hard loss in overtime, 33-29. (Staff Photo by Keye Lee)

**EMILY SPENCER was chosen** Christmas Queen for Bogata Junio High School. She will be presented on the Student Council float in the Talco and Bogata Christmas parades. Emily is the daughter of Virginia and Eddie Spencer of Bogata. Grandparents are Mary and Robert Canfield, Pearl and Ed Spencer of Bogata. Emily plays basketball, cheerleader, member of D-Fy-It, First Baptist Church. Acteens and is in the Youth Choir. (Staff Photo by Keye Lee)