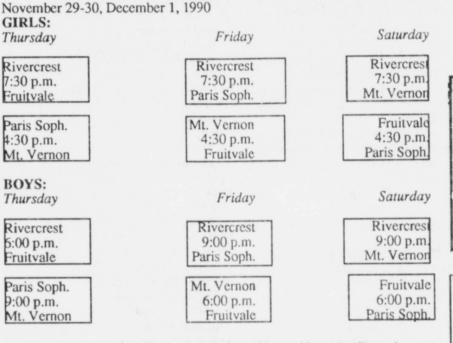

Wrote This On Monday Morning ... and someone out there evidently heard ... winter's here!

D-Fy-It will meet on December 3rd at 7:00 p.m. at Rivercrest.

D-Fy-It will meet at Rivercrest on December 3, Monday at 7 p.m.