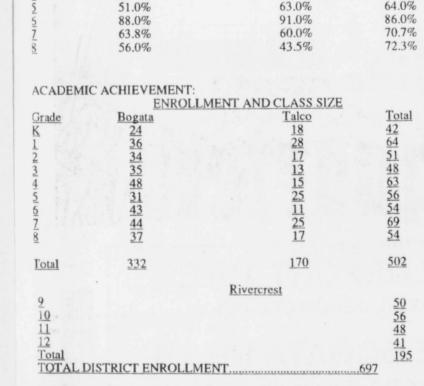

rogram presents a problem for the district's limited personnel.

#### COLLEGE/POST SECONDARY PLANS OF STUDENTS:

Three Rivercrest High School juniors participated in the UPWARD BOUND program sponsored by Paris Junior College and administered through the U.S. Department of Education. Students are selected from those in the tenth and eleventh grades who may. need academic enrichment to pursue post-secondary education.

Three senior students earned college credit through night courses at Paris Junior College during the regular school year. Students who are academically capable of handling both high school and college courses at the same time may receive permission from theprincipal to do so.



Parent and Community Involvement Is An Essential Ingredient Of A Strong and Well-Rounded Program.



TENDANCE. Since research clearly reveals that the attainment of high grades and ess in school is directly related to regular attendance, special effort was made by the district to encourage students to be in school every day.

| AVERAGE                       | DAILY ATTENDANC | E            |
|-------------------------------|-----------------|--------------|
| Bogata                        | 319.4           | 96.20%       |
| Talco                         | 166.0           | 97.64%       |
| Rivercrest                    | 186.4           | 95.74%       |
| DISTRICT-WIDE                 | 672.1           | 96.42%       |
| Enrollment figures taken duri | ng October.     |              |
| For Full Year:                | PERFECT         | SATISFACTORY |
| Bogata Elementary School      | 1