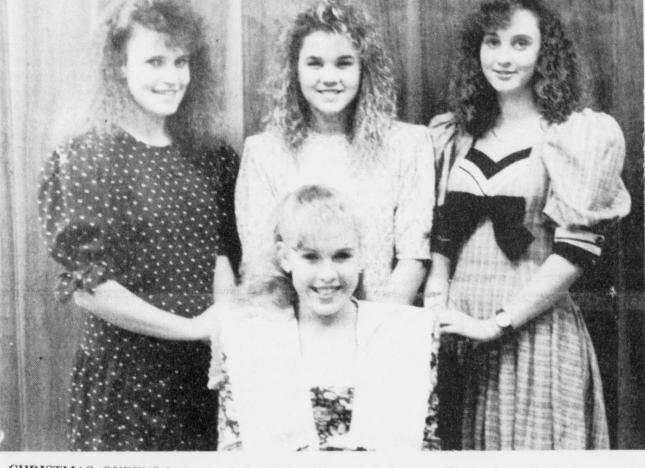

CHRISTMAS QUEENS-from Rivercrest High School are, sitting, Melanie White, Senior. Far

crest High School for the upcoming

Misty Taylor, freshman represen-

tative, daughter of Pete and Lillian

Taylor of Bogata. Misty is president

of the freshman class, member of

Rivercrest Student Council, FHA, D-

Fy-It and serves on the Student

Advisory Board of the D-Fy-It Chap-

ter. Misty is a JV cheerleader and a

member of the Lady Rebel basket-

Queens and their grades are:

Christmas holiday.

Left, Krista Weatherall, Junior: far right, Misty Taylor, freshamn, middle, Amy Hervey, Sophomore. (Staff Photo by Keye Lee)

## hristmas Queens Selected At RHS

Christmas Queens have been se- ball team. lected from the four grades at River-

Amy Hervey, sophomore representative, is the daughter of Nancy Hervey of Bogata and Sammy Hervey of Johntown. She serves as vicepresident of the sophomore class, is a member of Student Council, D-Fy-It, is a varsity cheerleader and the manager of the Lady Rebel basketball team.

representative for Christmas queen. ents and two brothers. Melanie is a She is the daughter of Mr. and Mrs. Roger Weatherall of Johntown. As a

junior, Krista serves as class president, is on the Student Council and a member of FHA and D-Fy-It. She plays varsity basketball and is on the varsity cheerleading squad. Krista plans to run track and play softball in the spring.

Melanie White is the senior Christmas Queen. She is the daughter of Jerry and Judy Ward. She lives in the Krista Weatherall is the junior Lone Star community with her parmember of D-Fy-It and is a member of FHA.

We Salute Our **Rivercrest Christmas Queen Nominees** 

Rivercrest Christmas Queen Nominees for 1990-are. Front, Melaine White, Senior, left, seated, Amy Hervey, Sophomore, Right, seated, Misty Taylor, Freshman, back, Krista Weatherall, Junior.