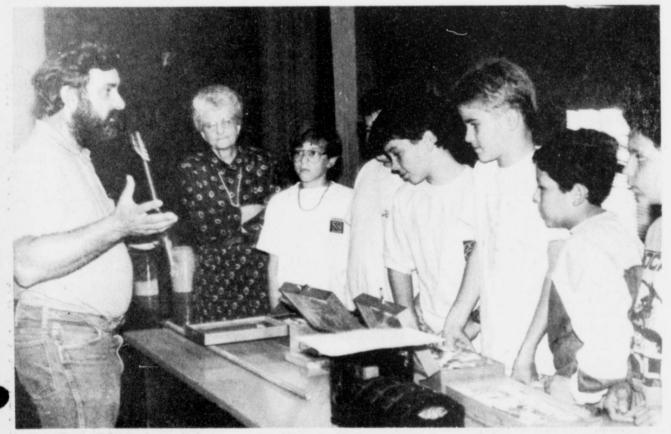

Page 3

**RANDAL COBB** Spoke to the Bogata and Talco Elementary Students November 20 about the lifestyles of the Native Ameri-

cans. He had a display of several arrowheads, Indian Pottery and models of Indian arrows and spears. Mr. Cobb has been lecturing to students about Native Americans for the last five years. (Staff Photo by Denise Wood)