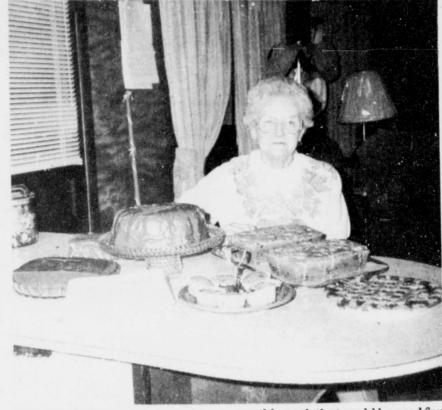

pes this week that could be used for HOLIDAY BAKING, It's Here!! your holiday baking. Mrs. Odell Harvey is sharing reci-

Mutt and Odell Harvey. Odell is sharing with us some of her favorite recipes she has accumulated and used during a lifetime of cooking. And for the next two weeks, the recipes she has shared with us will be listed in the Country Cooking column.

All the desserts shown are the ones Odell baked and donated to the church bazaar held a couple of weeks ago. She sent a chocolate pound loaf home with me and it was delicious.

We hope you enjoy the recipes this week. If you have a feature suggestion, please call 652-6032 or write to Rt. 1, Box 67A, Deport.