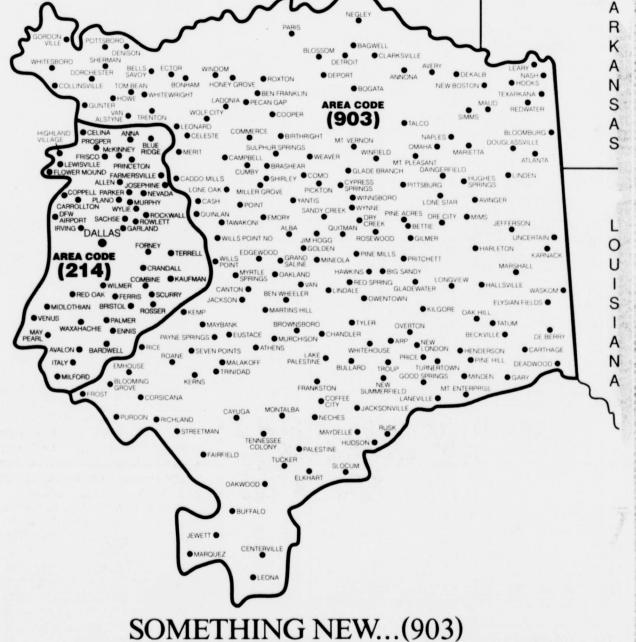

It's the new area code for Northeast Texas. Starting Sunday, November 4, 1990, many residential and business users will be served by a new area code (903). The new (903) area code is being added to accommodate the unprecedented growth in the Dallas area and surrounding communities. It's simple, but here are points to keep in mind:

· You may need to reprogram or modify some of your telephone equipment. Reprogram automatic dialing devices, FAX machines and computer modems with the new (903) area code so special features such as speed calling and call forwarding will perform properly.

· Change the area code designation on your checks, stationery, business cards, vehicles, calendars, ads and all other printed materials...notify friends, relatives, customers, suppliers and associates.

· And don't worry if your friends and associates haven't gotten the word yet. Through May 4, 1991, if anyone forgets and uses the (214) area code, we'll continue to automatically process their calls to you.

• Your phone rates won't change...and your seven-digit phone number will remain the same. So make a note: Starting November 4, many Northeast Texas communities will be getting a new area code...(903).