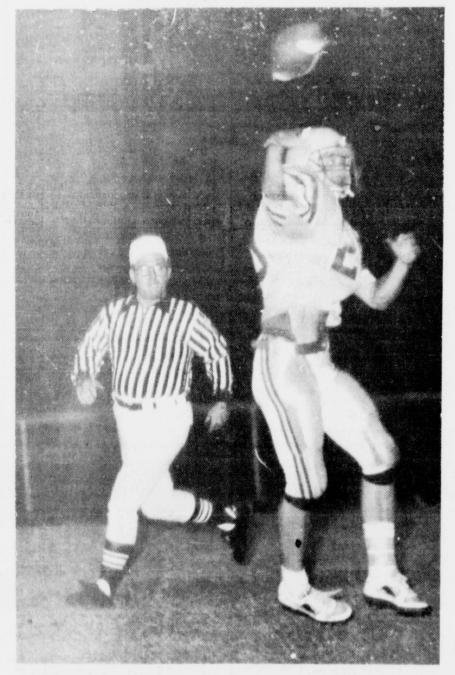

**Rivercrest High School.** (Staff

**TRIMMING UP-David Rozell** 

was one of many who turned

out Saturday for a successful

clean up day at the Bogata City

Park. Mowing, shredding,

trimming and trees provided an excellent start to creating a park from what has been longneglected property. (Staff Photo by Nanalee Nichols)