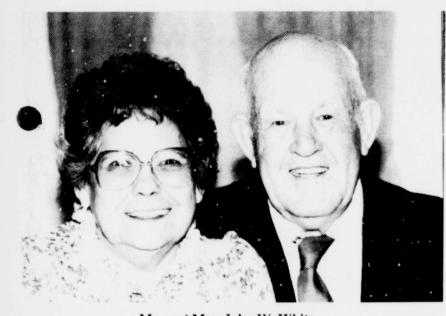

### Mr. and Mrs. John W. White Whites To Observe 50th Anniversary

Mr. and Mrs. John W. White, for- is retired from Curtis Greer Accountsary on October 27 in Ft. Worth.

The couple were married October 26, 1940 in Mt. Pleasant. John is retired from Bell Helicopter and she Bogata.

merly Aliene Greer of Ft. Worth, ing Firm. They have three children, observed a 50th wedding anniver- eight grandchildren and two greatgrandchildren.

John is a cousin of Drue Pirtle, Myra Jean and Vance Pirtle of