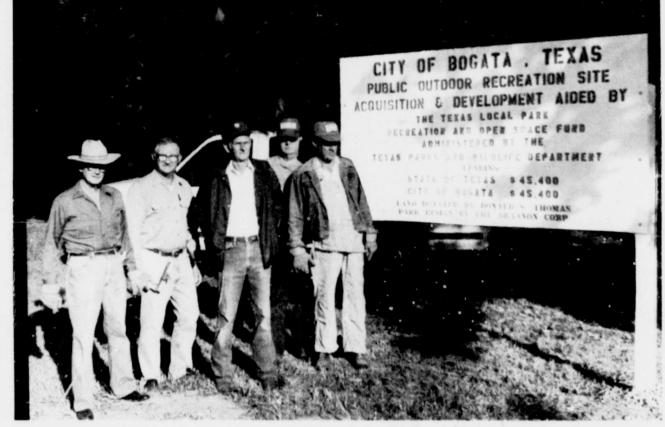

79TH YEAR, No. 3

That was the case last Saturday when volunteers met to begin the first physical work towards creating a beautiful park and outdoor recreation area for the city of Bogata.

Volunteers came away knowing they had done a hard day's work with a lot to show for it ... but also knowing that they had shared in a feeling of

community spirit that is hard to beat. The land, which was donated by Donald S. Thomas, had long been covered with vines and head high grass.

As shredders, mowers, weed eaters and hoes went to work the beauty of the place became more evident.

NEW PARK-the City of Bogata has erected this sign on the south side of the new park being created. The land was and the city of Bogata and the state of Texas are providing matching funding for the park. Providing hard work in clearing and cleaning Saturday were these men, plus many more folks who turned out to help. (Staf Photo by Nanalee