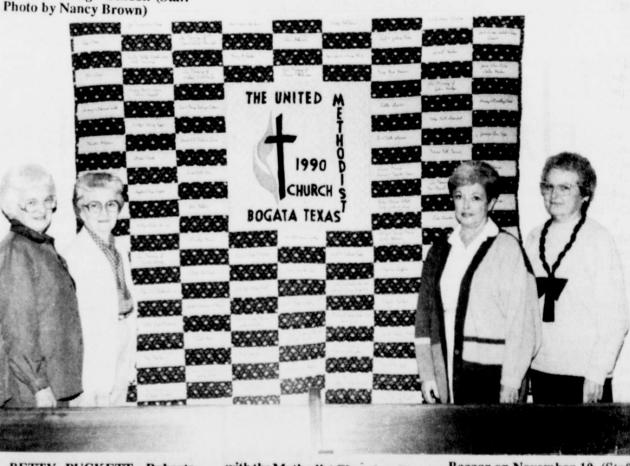

The monies will be sponsored by the Bogata Memorial Post 8187 and Ladies Auxiliary. The local judging will be at Rivercrest High School on November 13 at 9 a.m. with three judges.

**BETTY PUCKETT, Roberta** Anderson, Mable Troutt and Edith Ruth Swaim are pictured

Nov. 4, from 2 until 4. All friends and relatives are cordially invited. No gifts please.

with the Methodist Church quilt that will be given away at the

D-Fy-It will meet at Rivercrest High School on November 5, Monday at 7 p.m.

Bazaar on November 10. (Staff Photo by Keye Lee)

The Bogata Lions Club will hold its regular meeting on November 1 (tonight) at the Community Center at 7 p.m.

Page 2

recipe for their famous Pinto Beans **KEEP STIRRING those beans,** in this week's Country Cooking honey! says Wendall Davis to his article. wife, Jo Alice. They are sharing the