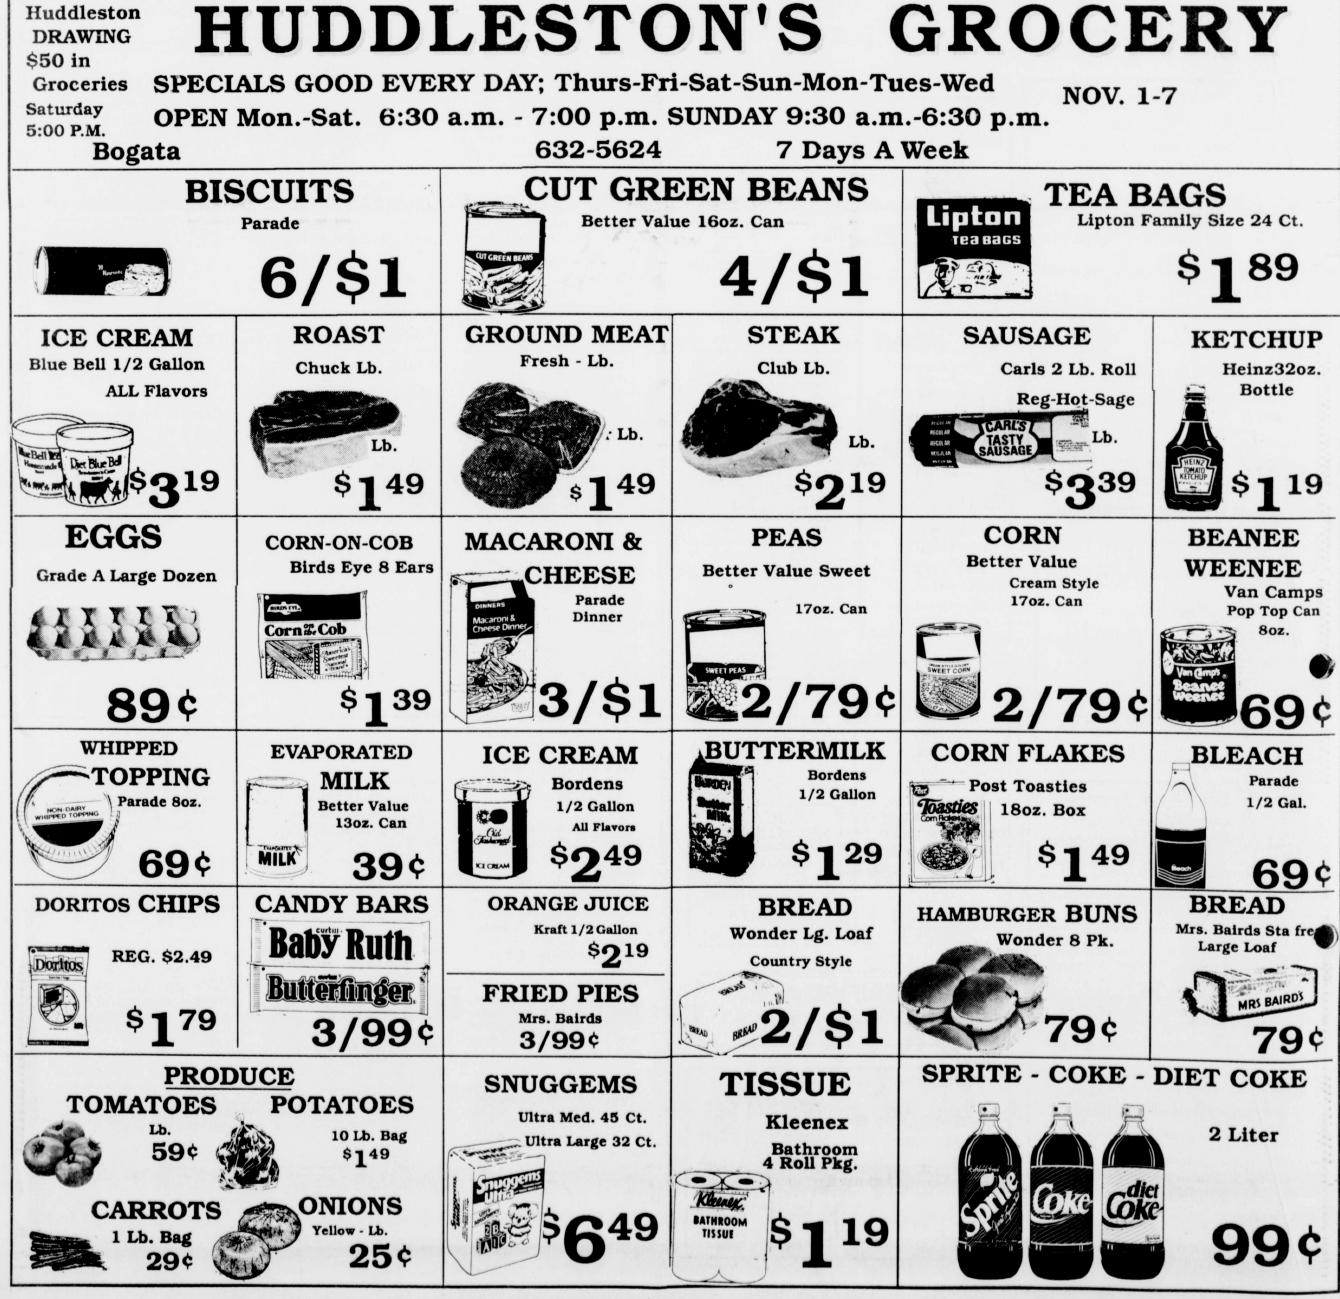

Young and Colby Guest. Third row: Mark Riggs, Kara Palmer, Clinton Cheatwood, Jamie Daniels, Jennifer Hays, Demitrice Threadgill and Linda White. Not pictured is Kenny Reigert. (Staff Photo by Keye Lee)

The second s



SECOND GRADERS from Mrs. Sandra Stockton's and Mrs. Dianne Ross's classes at Bogata School are studying the changing seasons, and presented the play "Migration" to several elementary classes. Pictured are, first row: Billi Ann Hammonds, Buck Taylor, Thomas Moralez, Lance Black and Jeremy Jones. Second row: Aubrey Herring, Alicia Davis, Michael Johnson, Cole Warren, Christopher Miles and Jennifer Davis. Third row: Misty Baird, Kimberly Ross, Rebecca Stewart, Dale Alsup, Tabby Edge, Wesley Davis, Kasey Crawford and Chris Middleton (not pictured). (Staff Photo by Keye Lee)