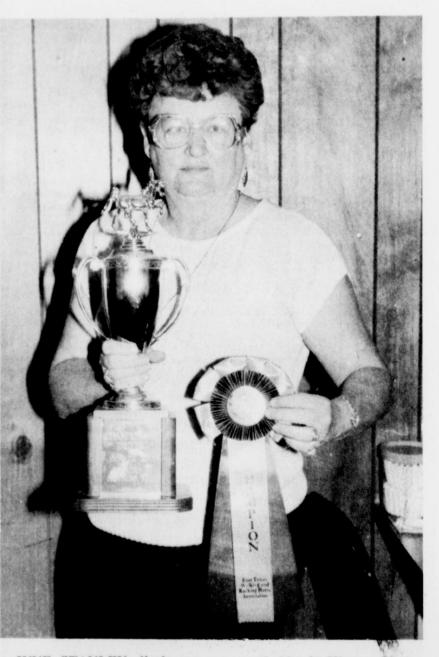

JUNE STANLEY displays a silver loving cup for Championship Driving she received at the Tennessee Racking Association Show in Marshall on October 20. June placed first in Pleasure Driving with "Buckshot's Fancy", a six-year old Walker to be eligible for the Championship class. Fancy also

won the blue for Western Pleasure. Accompanying her were Ricky, Ferby Baird and Eric Aldridge of Bogata, Ernest Walker and Oscar Ross of Clarksville. Ferby rode another of June's horses, Hyton's Shady Lady, to win fifth in Favorite Gait Competition. (Staff Photo by Keye Lee)