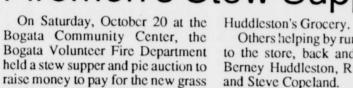

JOHN BROOKS, Berney Huddleston and Donnie Strain, members of the Bogata Volunteer Fire Deparrment, were presented a donation from Executive Vice-president Connie Kay Brooks of Peoples National Bank. The donation was made for the new fire truck the department has purchased for firefighting. (Staff Photo by Keye Lee)

Call for details and restrictions, the friendly folks at Paris Travel

however, even these rates are going up as of November 1.

**Bogata Fire Department** Members John Brooks, Berney **Huddleston And Donnie Strain Accept A Contribution From Bogata's People's National Bank Executive Vice President Connie Kay Brooks To Help Pay For Bogata's New Fire Truck Another Example Of People's National Bank Helping People PEOPLE'S NATIONAL BANK** 