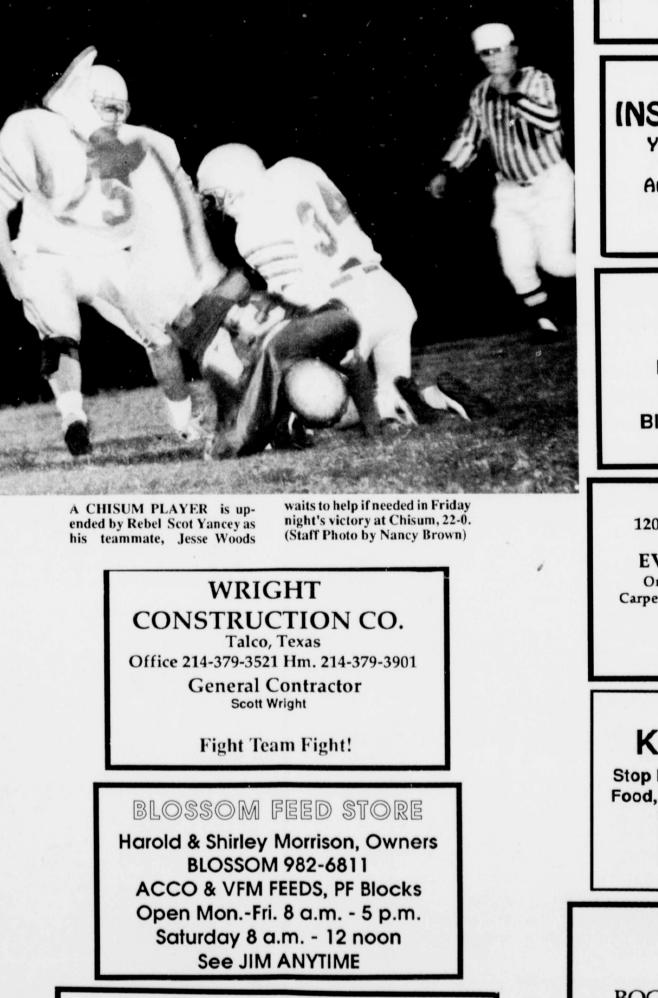

JOHN BROOKS, Berney Huddleston and Donnie Strain, members of the Bogata Volunteer Fire Deparrment, were presented a donation from Executive Vice-president Connie Kay Brooks of Peoples National Bank. The donation was made for the new fire truck the department has purchased for firefighting. (Staff Photo by Keye Lee)