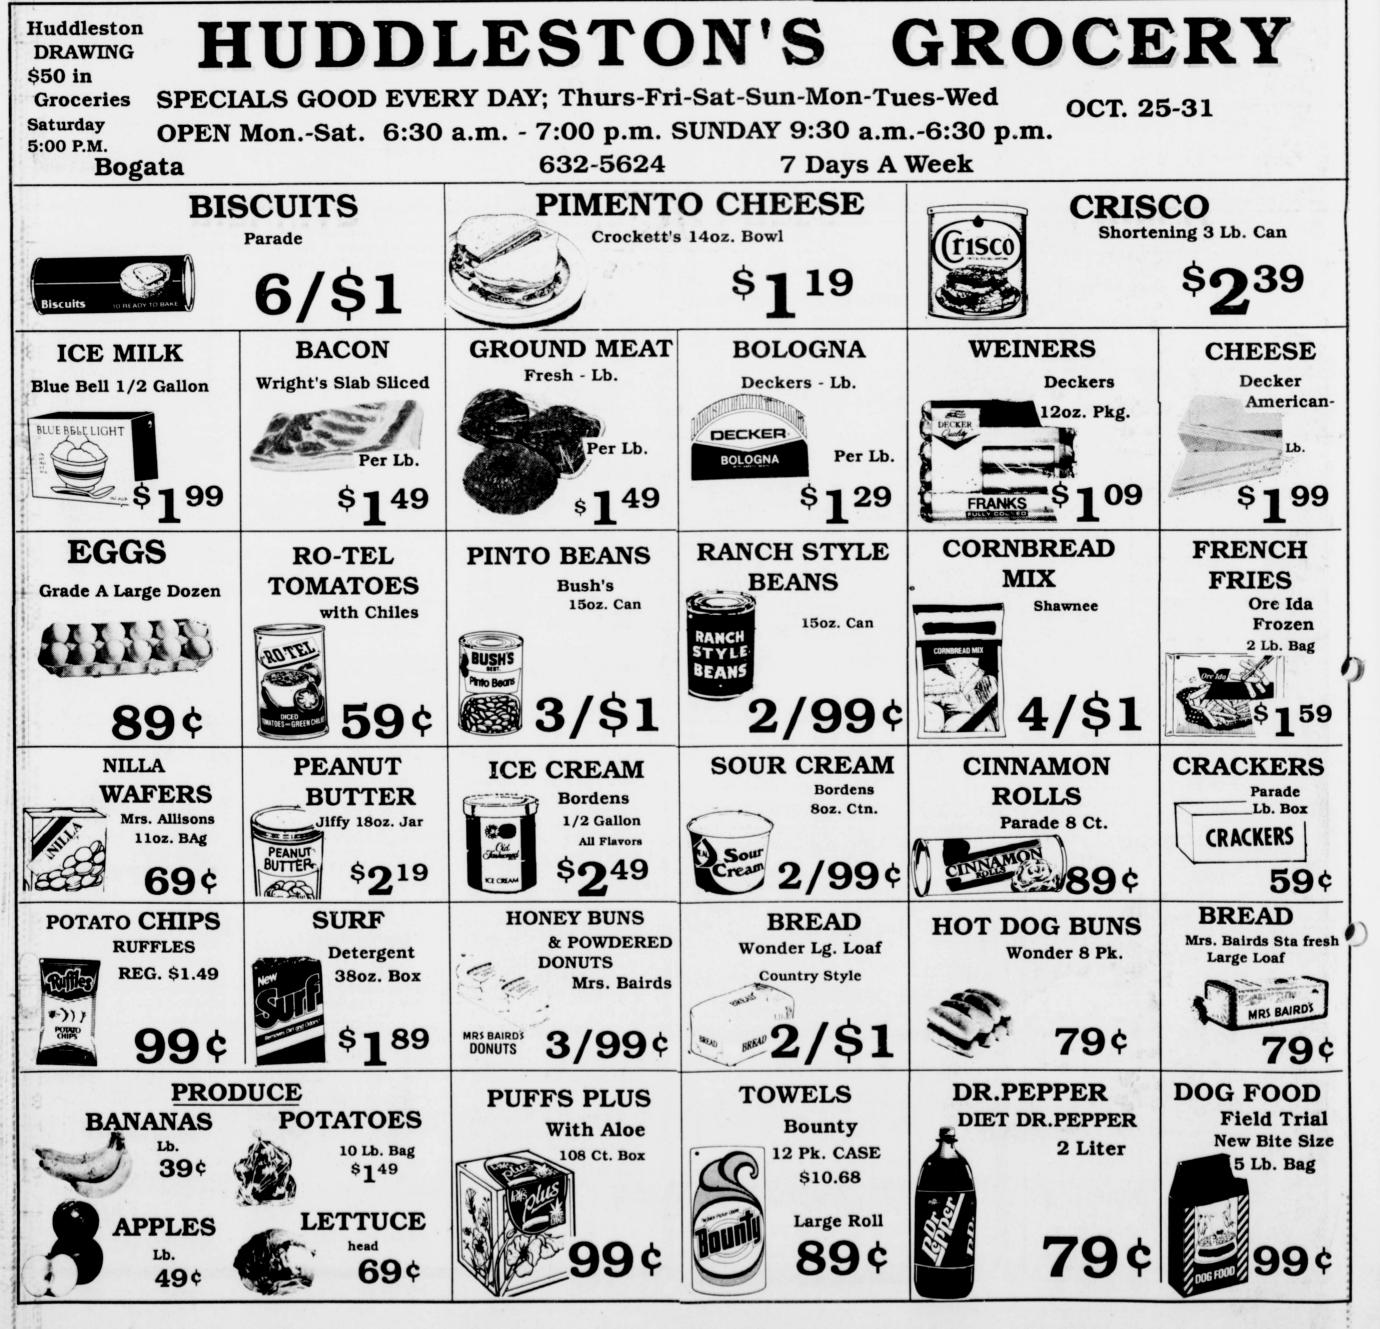

Bogata.

The Home will be the nurse aide training site for Clarksville Nursing Center, Medical Plaza Nursing Center in Paris, Leisure Lodge in Sulphur

Springs and Red River Haven. The facilities are owned by Bevwith the Red Cross to provide the

The primary instructor will be

Sandra King and classes are sched-Persons interested in attending the uled to begin October 29. Under training class should contact Bessie federal guidelines, nurse aides must Roberts at Red River Haven Nursing complete an 80-hour state approved Home. course to get on the state nurse aide

ber 19.

registry. According to Bobbie Slaton Furniture Cawley, administrator, Red River Haven was approved by the State Health Department on Friday, Octo-Appliances, Carpet **Vinyl & Furniture** EAST SIDE SQUARE CLARKSVILLE, TX



Page 14