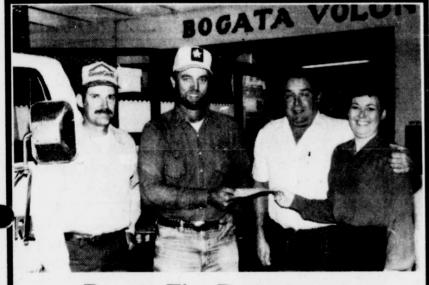

JOHN BROOKS, Berney Huddleston and Donnie Strain, members of the Bogata Volunteer Fire Deparrment, were presented a donation from Executive Vice-president Connie Kay Brooks of Peoples National Bank. The donation was made for the new fire truck the department has purchased for firefighting. (Staff Photo by Keye Lee)