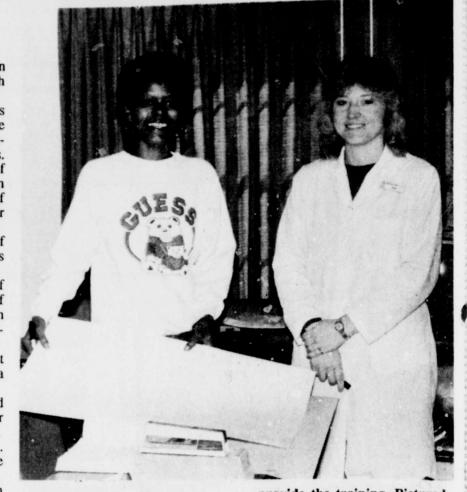

**DEMONSTRATION-Ronnie** 

Abbott and Carol Nixon show

off the new drive-through teller

window and equipment at the

**Open House held at Peoples** 

National Bank's 2805 Lamar

Avenue location Sunday after-

noon. Beans and Cornbread

were served, and musical entertainment was featured, as well

as demonstrations of the vari-

ous equipment such as the Automated Teller Machine. (Staff Photo by Thomas Nichols)

HAPPY

HALLOWEEN HAVE A

NICE WEEKEND