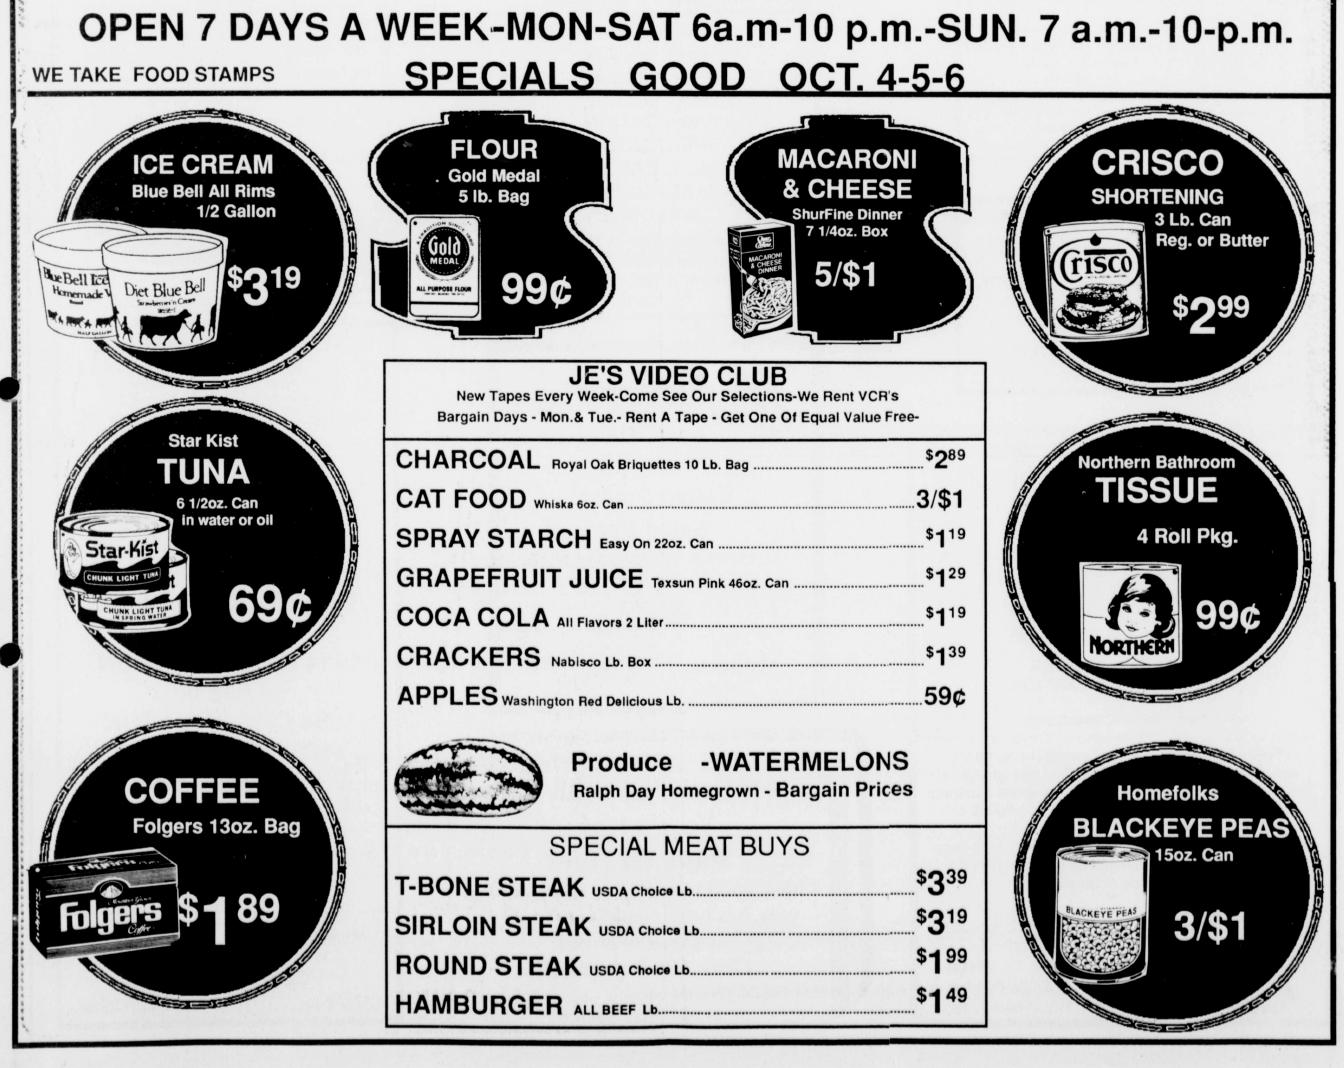

nda Smith of Houston; Debbie, Heather and Derek

Pate, Billie, Connie and Brandon Falgout of Texarkana; Hazel and Linda Deckard of Beaumont; Carol Brock of Strawn; Frances and David Mitchell of Mineola; Ed andLoyce Huddleston, Gilbert and Bonnie Huddleston and Blanche Mauldin of Bogata; and the honoree.

# THANK YOU FOR YOUR BUSINESS WE INVITE YOU TO USE **ALL OF OUR SERVICES**

- Bank By Mail
- \* Travelers Checks
- **Money Orders**
- **Cashiers Checks**
- **Savings Accounts**
- **Drive In Banking**
- Loans All Kinds At Competitive Rates
- **Checking Accounts**
- Certificates
- **Convient Night Deposit**

# TALCO STATE BANK

379-3611

Established 1912 "The Neighbor You Can Bank On" Talco, Texas

**MEMBER FDIC** 

**JE'S FOODS** Hwy. 271 Talco- 379-3001

Thursday, October 4, 1990

Page 7





.



and the second se

### Page 10

# **Bogata Locals**

Visiting this week and enjoying lunch with her parents, Mr. and Mrs. Leon Huddleston were Nelda and Jimmy Williams.

They also visited his aunt, Mary E. Brown.

Mr. and Mrs. Dick Humphries of Ft. Worth and John Van Coats of Mesquite visited Mrs. Ruth Wood last week.

Carroll and Marie Peadon of

Tatum, NM were here last Wednes-day and spent the night with Mrs. las visited her grandparents, Gene and Zelma Mauldin Friday. Inez Montgomery.

Mrs. Molee Huddleston attended a board training meeting for the Ark La Tex Council of Government last week.

Terri Bell is reported doing well after having heart surgery surgery in California.

Calvin and Kristi Craxton of Dal-

| A Title of Publication