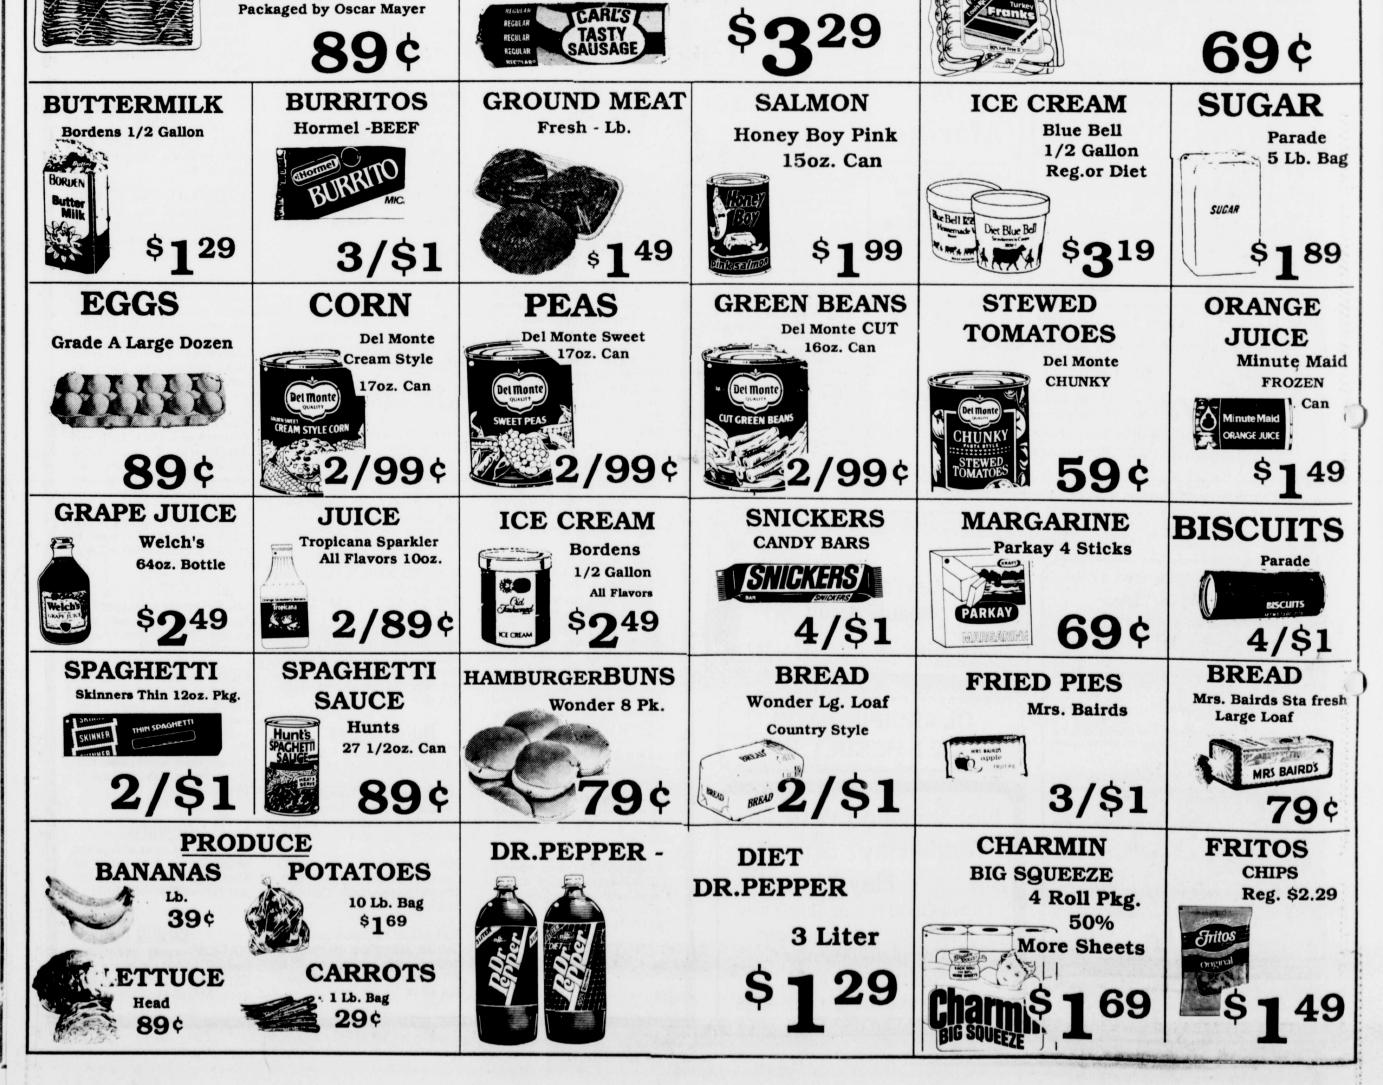

ey were friends 28 years ago and just now found one another.

Christopher Miles and Daniel Lee attended a Boy Scout meeting with nine attending. On Saturday, Daniel went to the Titus County Fair.



SHADY GROVE BOYS-will be the featured guests at the Lone Star Church singing to be held Sunday night, October 7th,

beginning at 6:30 p.m. Everyone is urged to come and enjoy this inspirational evening.

Bogata

When You Need Us, We're Herc Our Help And Advice Are Available As Soon As you Call Bogata Funeral Home

632-5614



**CUTHAND 4-H members win**ning trophies and ribbons at the **Red River Valley Fair Sept. 29** were: first row: Koren Hawkins, Beckie Belcher, Ryan Hawkins and Brodie Belcher. Second row: Michell Glosson, Dorie Smith, Tina Smith and Cami Eilers. (Staff Photo by Keye Lee)