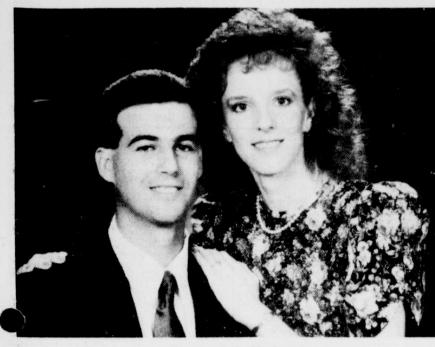

#### Stephanie Jo Hudson with Fiance, Phillip Don Tatum

# Hudson-Tatum Announce Engagement

Mr. and Mrs. Sidney W. Hudson of Mesquite have announced the engagement of their daughter, Stephanie Jo to Phillip Don Tatum, Jr., son fo Mr. and Mrs. Phillip D. Tatum of Balch Springs.

The bride-elect is a 1987 graduate of Mesquite High School and will raduate from Baylor University in December.

The prospective bridegroom is a

1986 graduate of Mesquite High School and will graduate from the University of Texas at Arlington in December.

The wedding is planned for December 28 at the First United Methodist Church in Mesquite.

The bride is the granddaughter of Odella Cheatwood of Cuthand and Nina Hudson of Bogata.