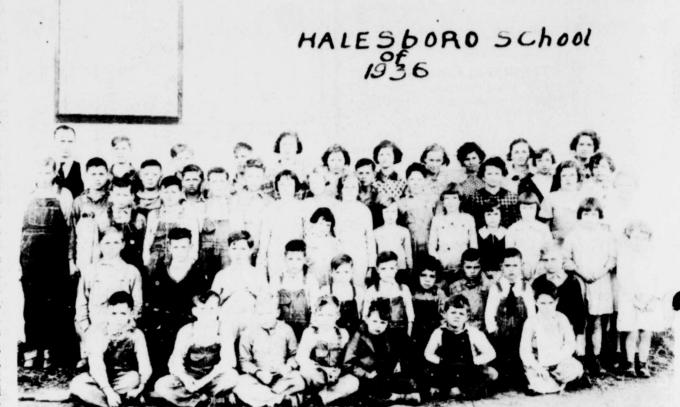

Births

Grant Edwin is the name given the son born September 4 at McCuistion Hospital to Ronnie and Staci Chappell. Grandparents are Dr. and Mrs.

E.E. Brooks of Bogata and Mr. and Mrs. Curtis Chappell of Sawyer, OK. great-grandparents are Mr. and

Mrs. Travis Hale of Bogata and Mrs.

the arrival of their daughter, Cheyenne Lea, September 8, in Sulphur

Springs. Grandparents are C.R. and

Janette Williams of Bogata and Kathy

Spence of New York. Great-grand-

parents are L.C. and Jerry Jones of

Mt. Vernon and Buleah Darby of

Richard and Suzette Glasener of

Bogata announce the arrival of their

daughter, Samantha Rene, born Sep-

tember 18, weighing 7 lbs. 15 oz. She

joins two brothers, Richard and Clint.

Sulphur Springs.

Bryan and Tina Williams announce

Nancy Morchead of Sawyer.



CAN YOU FIND SOME-**ONE?-this picture was of the** Halesboro School in 1936...we

know a few people, but take a look and see if you can see someone YOU know. The

Halesboro School Reunion was held last weekend, and was a huge success.



**REUNION-The Halesboro** School had their first reunion last Saturday. Over 115 attended the event held at Marris

### Cuthand 4-H Meets

The Cuthand 4-H Club met Sunday at the Community Center in Fair was discussed. Ferby Baird told Bogata. President Amanda Durock each member when the check-in time called the meeting to order and the would be for their exhibits, gave a list pledge was repeated in unison, followed by prayer led by Amanda Durock. Under new business, the 4-H members elected new officers for the 1990-91 year. They are: Dorie Smith, preside