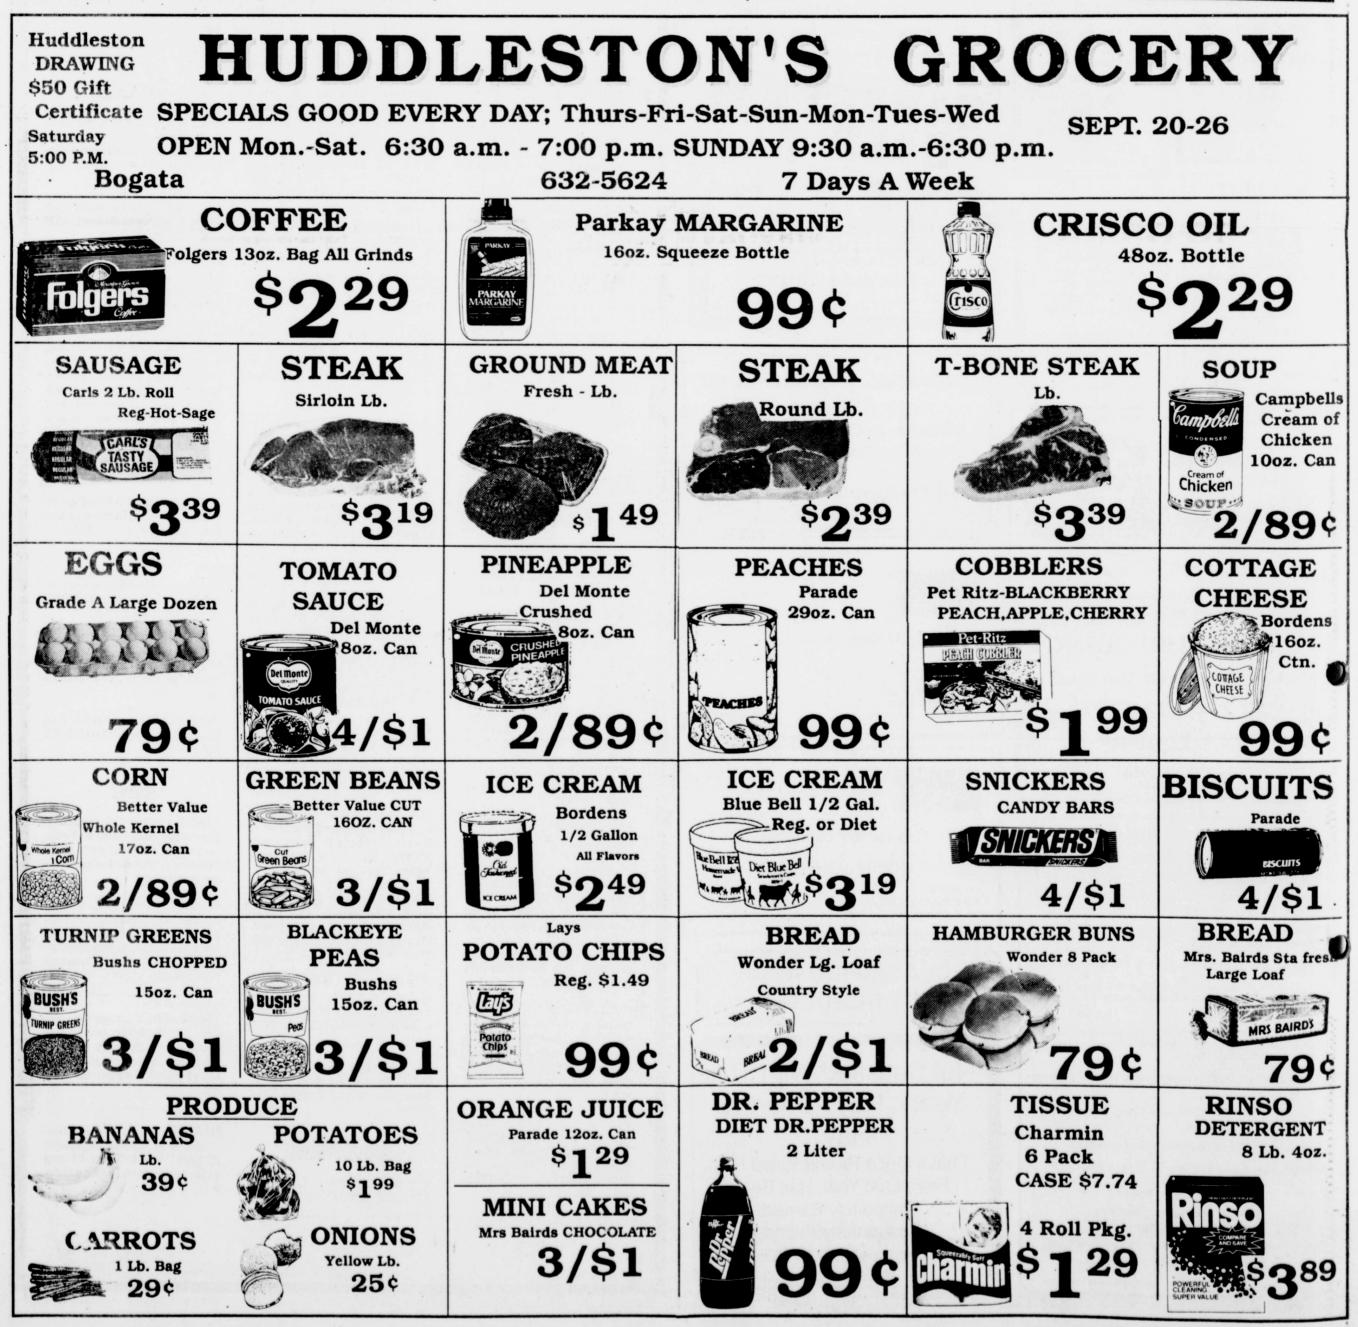

rad Guest, John Cov-

Saturday supper guests of Gene and Zelma Mauldin were Jerry and Glenna Mauldin of Irving, James Paul Streetman and Vickey of Tucumcari, NM, Charlie, Donna, Walker and Chandra of Carrollton, Charlie, Tricia and Cory Martin of Bridges Chapel, Gordon and Irene House, Kenneth, Phyllis and Todd Duffer, James and Burnice Beers, all of Bogata.

ington and Bonnie Phillips. Third row: Will Noey, Bradley Cecil, Jeff Brown, Christy Baird, Chasity Grasty, Angie DeBerry, Beth McCoin and Luther Whitaker. Fourth row: Ben Glass, Broderick Fulbright, Tabitha Martin, John White, Amanda Jordan and Griffin, Vaughn. (Staff Photo by Keye Lee)

You Can Get Your **BOGATA NEWS** At HUDDLESTON'S on Wednesday Night Or Subscribe And Get It In Your Mailbox Thursdays...Either Way, Don't Miss It!