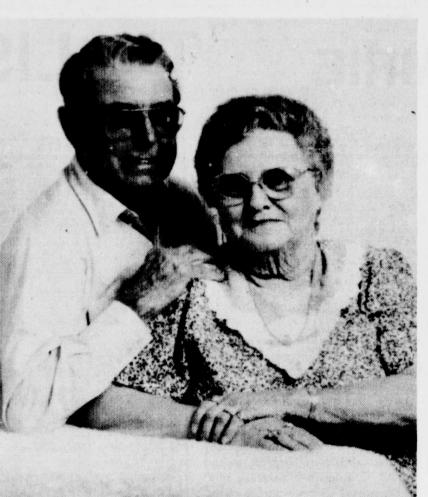

### Mr. and Mrs. J.D. Barnett Barnetts Celebrate 50th Anniversary

J.D. and Helen Barnett celebrated Darr. their 50th wedding anniversary on The

September 8. They were married September 7, 1940 in Kaufman by the Rev. Clyde

They have two sons, David Barnett from Spring and Jerry Barnett of Waller, two granddaughters, two grandsons and one great-grandson.

Elizabeth High School, Yale Univer-

sity and Columbia Business School.