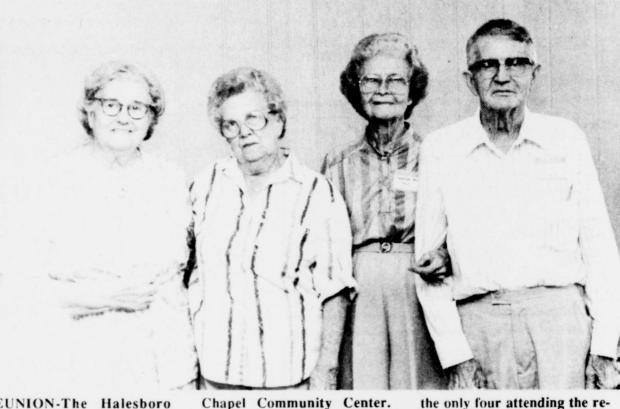

are Mr. and

Mrs. Travis Hale of Bogata and Mrs.

the arrival of their daughter, Cheyenne Lea, September 8, in Sulphur

Springs. Grandparents are C.R. and

Janette Williams of Bogata and Kathy

Spence of New York. Great-grand-

parents are L.C. and Jerry Jones of

Mt. Vernon and Buleah Darby of

Richard and Suzette Glasener of

Bogata announce the arrival of their

daughter, Samantha Rene, born Sep-

tember 18, weighing 7 lbs. 15 oz. She

joins two brothers, Richard and Clint.

Sulphur Springs.

Bryan and Tina Williams announce

Nancy Morchead of Sawyer.



CAN YOU FIND SOME-**ONE?-this picture was of the** Halesboro School in 1936...we

know a few people, but take a look and see if you can see someone YOU know. The

Halesboro School Reunion was held last weekend, and was a huge success.



**REUNION-The Halesboro** School had their first reunion last Saturday. Over 115 attended the event held at Marris

### Cuthand 4-H Meets

The Cuthand 4-H Club met Sunday at the Community Center in Fair was discussed. Ferby Baird told Bogata. President Amanda Durock each member when the check-in time called the meeting to order and the would be for their exhibits, gave a list pledge was repeated in unison, followed by prayer led by Amanda Durock. Under new business, the 4-H members elected new officers for the 1990-91 year. They are: Dorie Smith, president; Latonya Bell, vice-president; Amanda Durock, secretary; Ashley Ross, treasurer; and Cami Eilers, reporter. The new leaders will be Eddie and Kathy Belcher.

The upcoming Red River County

Hontas Hill Pettit, Ruth Crad-

dock Wood, Pau