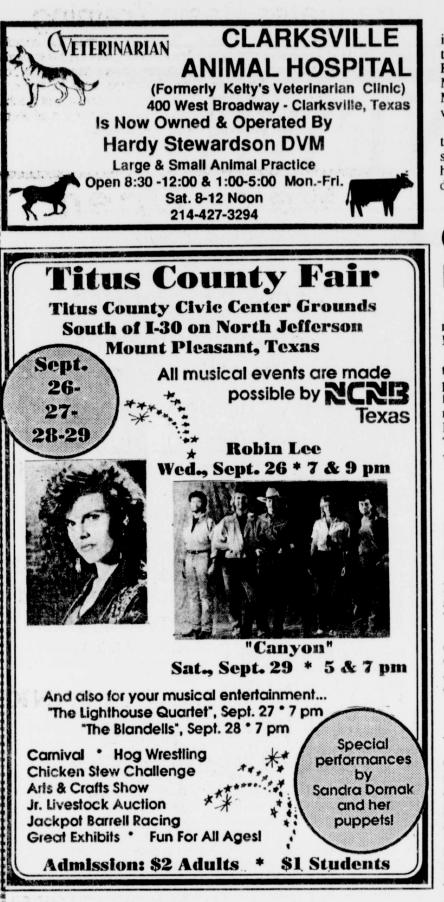

ut and show the athletes you support them, win or lose.

Rodeo Association Sponsoring Ranch Rodeo The Bogata Rodeo Association will branding, pasture roping, steer mug-

sponsor its second annual Ranch Rodeo on October 13 at 7:30 p.m. at the Bogata Rodeo Arena.

Admission will be \$3.00 for adults and \$1.50 for children.

There will be four events, calf

ging and cow penning. Entry fees for each team will be \$100.00. Three monies will be paid, with first place receiving buckles in addition to cash. For entry information, call Eddy Denny at 632-5716.

Stanley, Mary Ann Williams and dent's wives inaugural dresses. **Band Boosters Having** 

the Band Scholarship fund. You don't Booster Club, Box 427, Bogata, TX

in 1957.

#### Membership Drive The Rivercrest Band has started Band Booster.





## **Fulbright News**

**By Betty Rodgers** 

in Quinlan Saturday after spending two weeks with her sister, Mrs. Betty Rodgers and family. Her daughter, Mrs. Ben Parrish and granddaughter, Megan Parrish, came to get her and visited a while.

Mr. and Mrs. Maxie Roberts returned home in Orange Tuesday after spending a few days vacation with his sister, Betty Rodgers and children.

Faye Gandy's visitors were Chuck

## Good Neighbor Club Plans Stew Supper

The Fulbright Good Neighbor Club met September 13 with Mrs. Johnie Kerbow as hostess.

The meeting was called to order by the president, Marie Legate, with prayer by Gladys Clark. Minutes and financial report was read by the secretary. Roll was answered with "A HouseHold Hint", by six members. The program was Shortcuts 'N Such, with memb