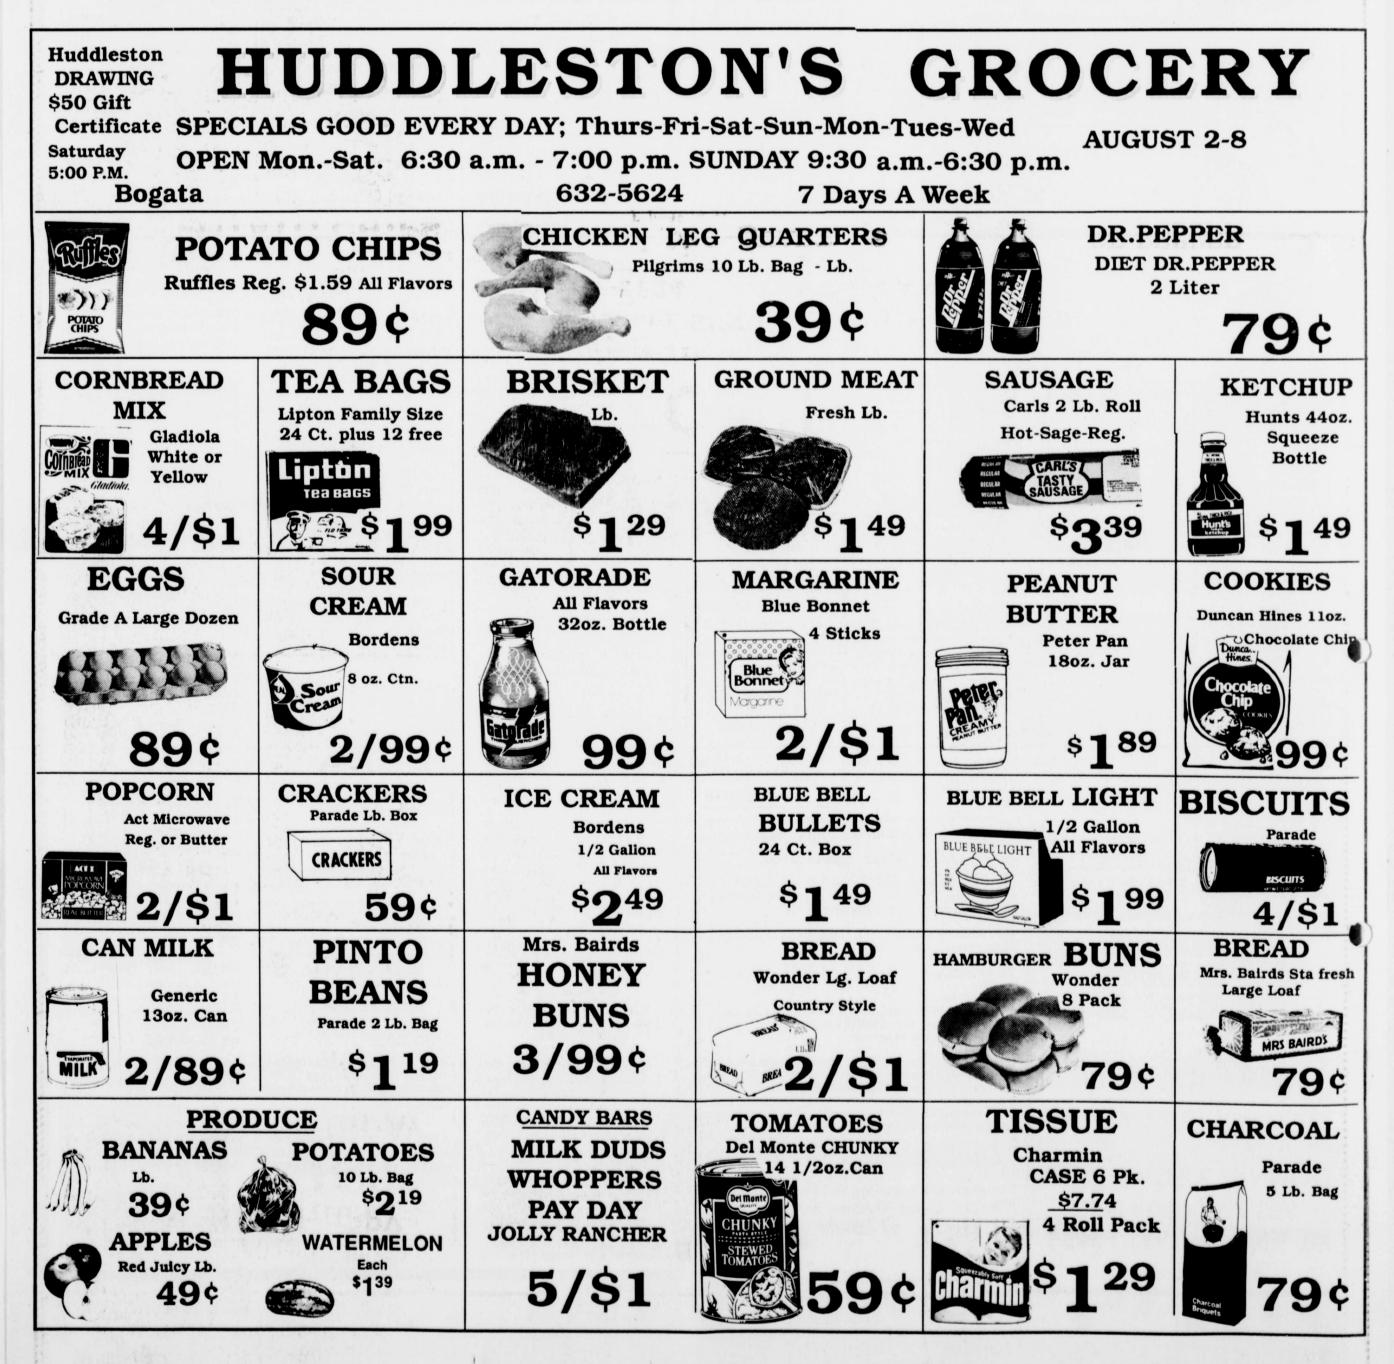

hance of Blossom; Amy and Felishia Lemonds of Lone Star; Brenda Lee of Paris, Tiffany Vaughn of Dallas; Wilburn, Geneva and Johnny Lee of Detroit; Edwin and Chanda Lee of Glenn Heights; Martha, Mandi, Tate Seller, Loretta and Scott Daffern, J.C., Emogene, Freda, Wallace Lee, Ora Blassingame, Eli, Brittany, Grant Villaneuva of Ft. Worth.

Everyone enjoyed the day eating and visiting. Next year's reunion will be held at Post Oak on June 8, 1991

NOLEN'S EXXON HWY. 271 - Talco, Texas - 379-4601 **Offer's BRAKE SERVICE** For \$59.95

**Includes** -Tuned Rotors, **RepackWheel Bearings**, New Seals, & New Pads (Cars with Metalic Brakes Extra)

OIL & FILTER Change - \$15.95 **FRONT END ALIGNMENT \$19.95** 

**Complete line of Kelly-Springfield TIRES** (Prices of Services Are Good For Most Cars)



nett.