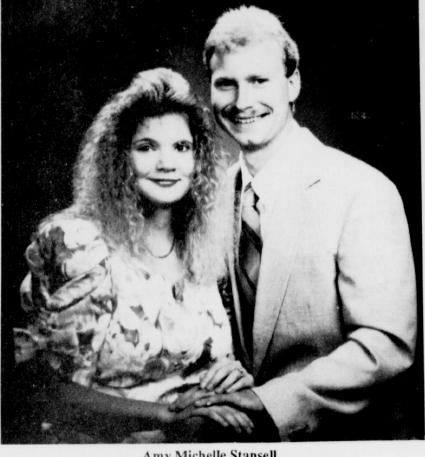

Amy Michelle Stansell with fiance, Clifford Wayne Dublin

## Stansell, Dublin Announce Engagement

Mr. and Mrs. William Stansell of Mt. Pleasant are proud to announce the engagement and approaching marriage of their daughter, Amy Michelle, to Clifford Wayne Dublin of Daingerfield, son of Mr. and Mrs. Michael Dublin of Daingerfield.

Amy is a 1989 graduate of Rivercrest High School. In the fall she plans to attend the nursing program at Northeast Texas Comunity College. She is presently employed at Titus County Memorial Hospital.

Cliff is a 1984 graduate of Daingerfield High School. He has served the last four years in the United States Navy. Presently he is employed by Sartaine Fluid and Power in Lone

The wedding date has been set for August 11 at 7 p.m. at the Calvary Baptist Church in Mt. Pleasant. Formal invitations will be sent. All friends and relatives are invited to attend.

Leilani Leigh Barnett with fiance, Kenneth Owen Kesner