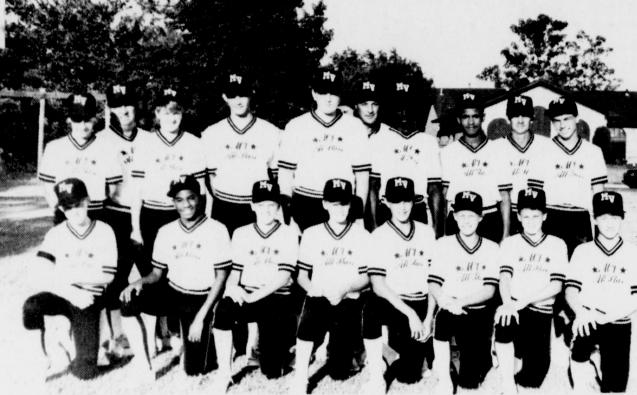

League won first place in the 9-

10 year old division. Pictured,

left to right, first row: John Ross,

Jason Freelen, Stefan Cannon,

Tye Mankins, Luis Torres and

home and all its contents to a fire Borders at 632-5472.