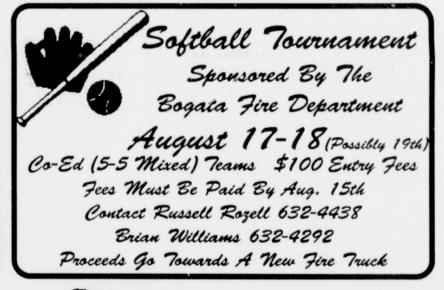

# Softball Tourney To Benefit Bogata Fire Department

19 will be the dates of a Softball 15th since matches must be set up. Tornament to be held in order for the A concession stand will be set up. Bogata Volunteer Fire Department to raise funds for a new fire truck.

The tournament will be played at the Johntown Baseball Field, and teams should be made up of a 5 man/ 5 woman mix.

August 17, 18 and perhaps August Entry fees must be paid by August

Ther is a \$100 entry fee, ar information may be obtained by calling Russell Rozell at 632-4438 or Brian Williams at 632-4292.

Anyone who loves softball and wants to help a worthwhile cause should participate in this event!