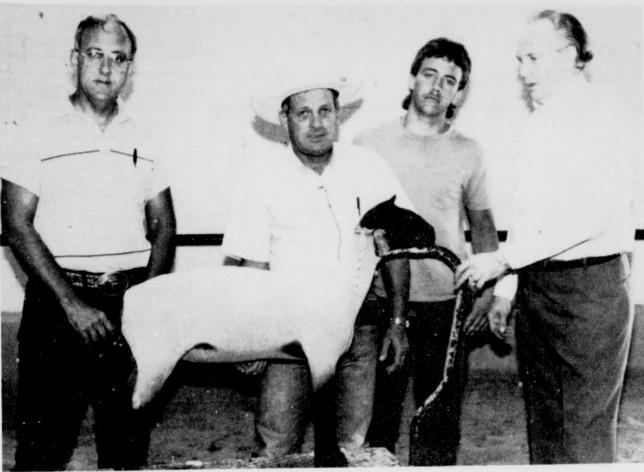

siness is bad you've got to advertise."



# DIGESTIVE OF RED RIVER VALLEY

JOSIE R. WILLIAMS, M.D. DAVID STEWART, M.D.

> are pleased to announce the association of

#### JASON E. EDLING, M.D.

in the practice of Gastroenterology

2890 Lewis Lane, Paris, Texas

Office Hours By Appointment

Telephone (214) 785-0025

We Don't Just Want Your Business, We'll Even Fight For It!



**CHECK WITH US ABOUT:** CHECKING ACCOUNTS, SAVINGS ACCOUNTS, AUTO LOANS, BUSINESS LOANS, **HOME IMPROVEMENT LOANS And Even VACATION LOANS** 

We Are Here To Help You!

# TALCO STATE BANK

**ESTABLISHED 1912** "The Neighbor You Can Bank On" Talco, Texas 379-3611 - Member F.D.I.C.

A free community service of McCulstion Regional Medical Center

Need a Doctor?

Call McCuistion STAT -CARE
Physician Appointment Service



LAMB WORKSHOP-Craig Ingram and Brad Ingram of Rivercrest High School were in Stephenville recently to participate in a Lamb Management Workshop sponsored by the Department of Agricultural Services and Development at Tarleton State University. Prater Gibbs, center, owner of Fast Forward Enterprises, conducted the 2 1/2 day seminar. At

right is Dr. Don Knotts, chairman of TSU's Agricultural Services and Development program. (TSU News Photo)

# THOUGHT FOR FOOD by GOULD CROOK

#### Mexican Tuna and Chicken

- 1 can (10½ ozs.) cream of
- mushroom soup can (10½ ozs.) Cheddar
- cheese soup ½ cup chicken broth 3 cups cooked Riceland Rice
- can (9 oz.) tuna, drained can (10 oz.) tomatoes and green chilies
- 1/4 cup chopped onion 1/4 lb. shredded Cheddar
- cheese, about 1 cup Tortilla chips crus