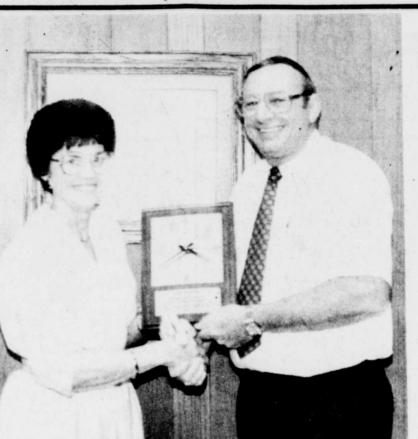

**ANN ROBERTS was presented** a clock at the Rivercrest Awards Assembly on Friday by Dr. James Smith from Taylor Publishing Co. in appreciation for 25 years of yearbook publications. This was the 25th yearbook produced by Rivercrest with Mrs. Roberts as sponsor. (Staff Photo by Keye Lee)