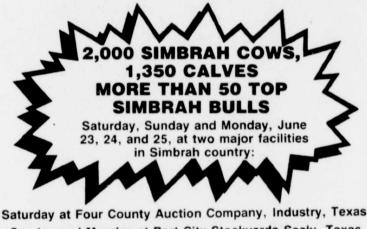

### **Internal Medicine**

Office Hours by Appointment 8 a.m.-5p.m. Mon-Fri. **Beginning June 18** 

1025 DeShong Dr. Paris, Tx. (214) 785-2601 (214) 785-9502

Sunday and Monday at Port City Stockyards, Sealy, Texas

Top performance cattle, hand picked for fertility and calving ease, in sufficient numbers to suit the commercial volume buyer. You're sure to find the type to suit you in a price range you'll like. A certified Brucellosis free herd.

800/369-4066