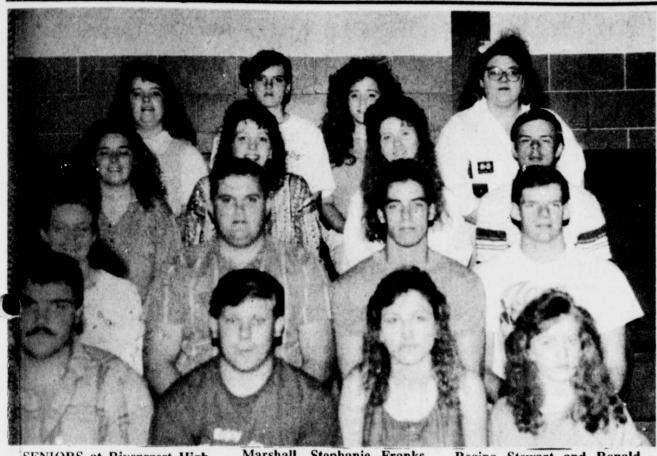

**ANN ROBERTS was presented** a clock at the Rivercrest Awards Assembly on Friday by Dr. James Smith from Taylor Publishing Co. in appreciation for 25 years of yearbook publications. This was the 25th yearbook produced by Rivercrest with Mrs. Roberts as sponsor. (Staff Photo by Keye Lee)