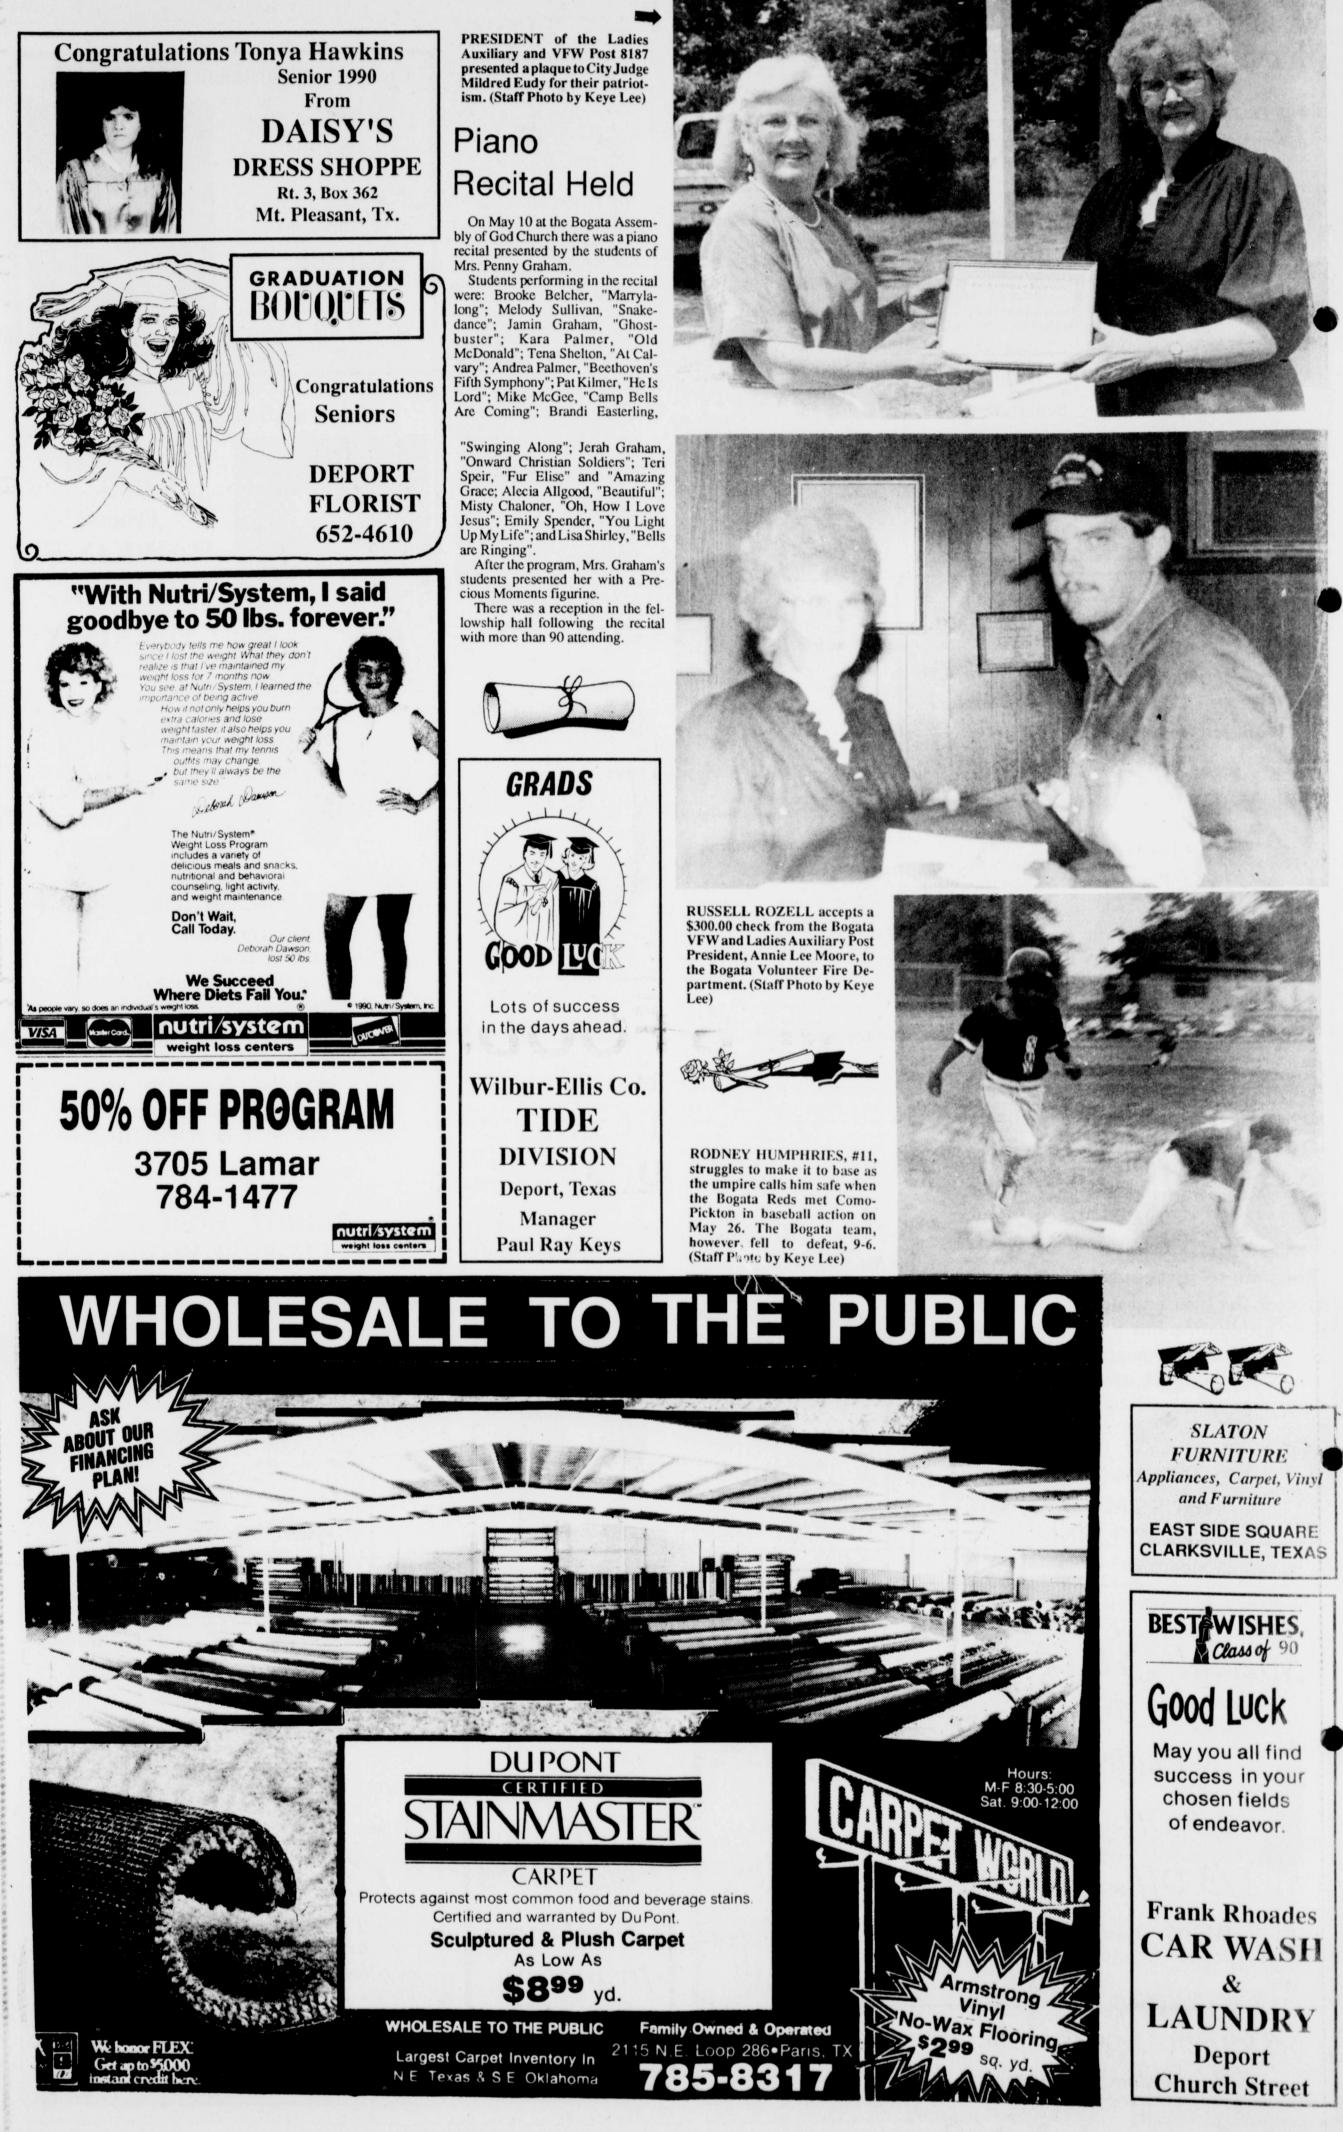

wide garage sale at the Assembly of God Church beginning at 9 a.m.

The Talco-Bogata CISD employees are invited to breakfast and Service Awards program on Friday, June 1 at 8 a.m.

BOGATA FIFTH graders entertained Red River Haven Nursing Home residents during National Nursing Home Week. (Staff Photo by Keye Lee) The June meeting of the Arigo