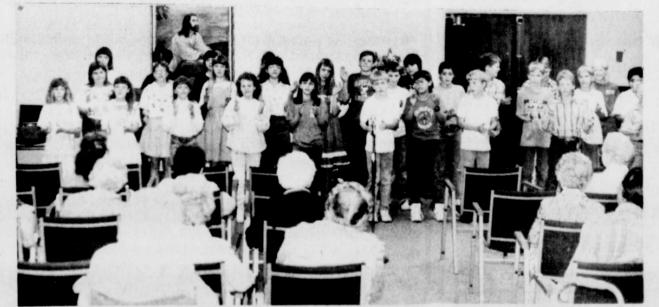

wide garage sale at the Assembly of God Church beginning at 9 a.m.

The Talco-Bogata CISD employees are invited to breakfast and Service Awards program on Friday, June 1 at 8 a.m.

BOGATA FIFTH graders entertained Red River Haven Nursing Home residents during National Nursing Home Week. (Staff Photo by Keye Lee) The June meeting of the Arigo