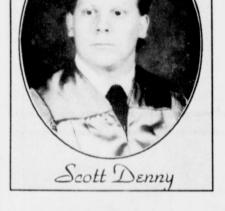

THOSE RECEIVING an Academic Advance Seal on their diplomas at Rivercrest High School are: first row, Kristi

Brooks, Scott Denny, Amy Ewing, Stephanie Franks. Second row: Janet Harper, Tonya Hawkins, Melissa Horton and

Tenth Grade: Becky Alsup, Joe Alsup, Brad Ingram, Rosie Jasso, Chad Martin, Lana Pirtle, Ryan Simmons, Jesse Watts, Faye Whitney.

Eleventh Grade: Kristi Goates, Robin Martin, Jim Purviance, Jerilyn Russell, Donna Stockton. Twelfth Grade: Kristi Brooks, Trenton Couch, Scott Denny, Amy Ewing, Stephanie Franks, Tonya Hawkins, Chad Ingram, Tonya