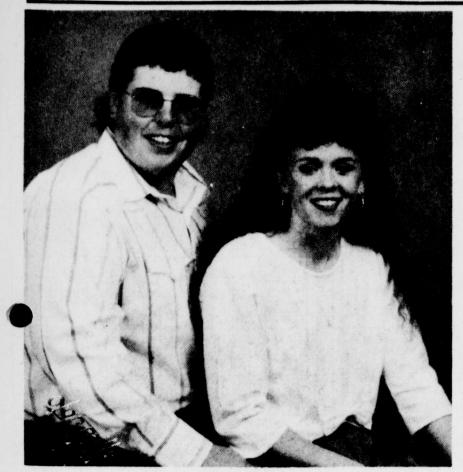

Michel Gray with fiance Tracy Williams

# Gray, Williams Announce Engagement

lerly announce the engagement of their daughter, Michel, to Tracy Williams, son of Mrs. Mary Ann Williams of Bogata and the late E.L. Williams.

The wedding will take place at 7:00 p.m. Saturday, July 28 at the Church of Christ in Detroit. Bennie Cogburn, minister of Bogata Church

Mr. and Mrs. John Gray of Pow- of Christ, will officiate at the formal

ceremony. The bride-elect is a 1986 graduate of Detroit High School and is employed at Quality Paint and Varnish. Her fiance is a 1986 graduate of Detroit High School and attends Paris