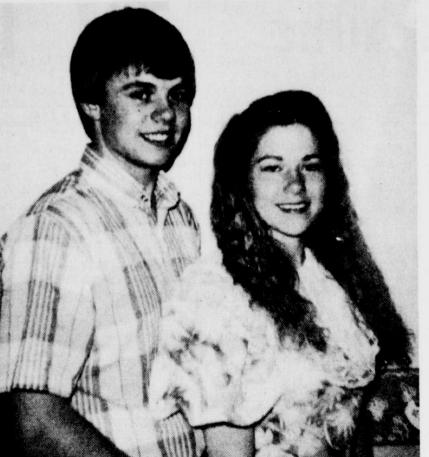

# Marlyn Marie Johnson with fiance, Douglas Wayne Moore Johnson, Moore Announce Engagement

Mr. and Mrs. Ed Johnson of crest High School and is employed Cuthand announce the engagement and approaching marriage of their daughter, Marlyn Marie, to Douglas Wayne Moore, son of Mr. and Mrs. Gary Moore of Cuthand.

The bride-elect is a 1983 graduate of Bogata Christian Academy and a 1987 graduate of Ozark Bible Institute. She is presently employed at Wal-Mart in Clarksville.

by Campbell Soup in Paris. The couple will make their home in Cuthand.

A semi-formal wedding ceremony is planned for Saturday, June 9 at 3 p.m. at the First Assembly of God Church of Clarksville. The Rev. Bill Pirtle will officiate.

Friends and relatives of the couple are invited to attend the ceremony Her fiance graduated from River- and the reception to follow.