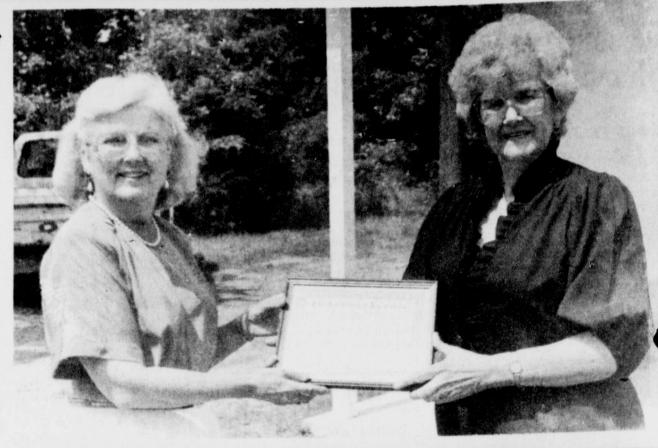

son, Carey and Kenneth spent the weekend at

Mr. and Mrs. Jerry Stansell honored the senior girls basketball team with a party in their home this past weekend. The porch of the home was decorated like a carnival ship. The girls enjoyed swimming, volleyball

Stevens Gap near Beavers Bend in

each of you shall determine what will be recorded there!

**BRIGHT - HOLLAND FUNERAL HOME** 2601 Lamar - Paris, Tx. - 784-6623



Talco, Tx. **HOUSE MOVING** 379-2101 Cunningham - 652-3141 Special Sale - Save - Save - Save Friday & Saturday Ladies - New \$1000 Rack 2/3 Off selected Dresses & Seperates 1/3 Off selected Dresses & Seperates Mens - Assortment of Long & Short Sleever Shirts \$ 750

Darden-Sparks Department Store Main Street - Deport - 652-4515

### Page 10

Thursday, May 31, 1990















# VFW, Ladies Auxiliary Install Officers

The Bogata VFW Post 8187 and Ladies Auxiliary conducted their installation of newly-elected officers on Memorial Day. Post Commander Tommie Corbell installed the following officers: Post Commander, Amos Spender; Senior Vice-Commander, Jim Smyth; Junior Vice-Commander, A.G. O'Donnell; Quartermaster, George

CUSTOM SHREDDING Nothing Too Big Or Too Small Call 214-632-4277 214-632-4649 **Day or Night** 



**BOGATA FUNERAL HOME** Main Street - 632-5614

Smith; Judge Advocate, Al Putteet; Chaplain, Laymon C. Christie; Surgeon, Bill Carr; one year trustee, Fred Stewart; two year trustee, J.D. Barnett; three year trustee, Don O'Donnell; service officer, Burl Moore.

Past President Nina Stewart performed the installation of the new auxiliary officers.