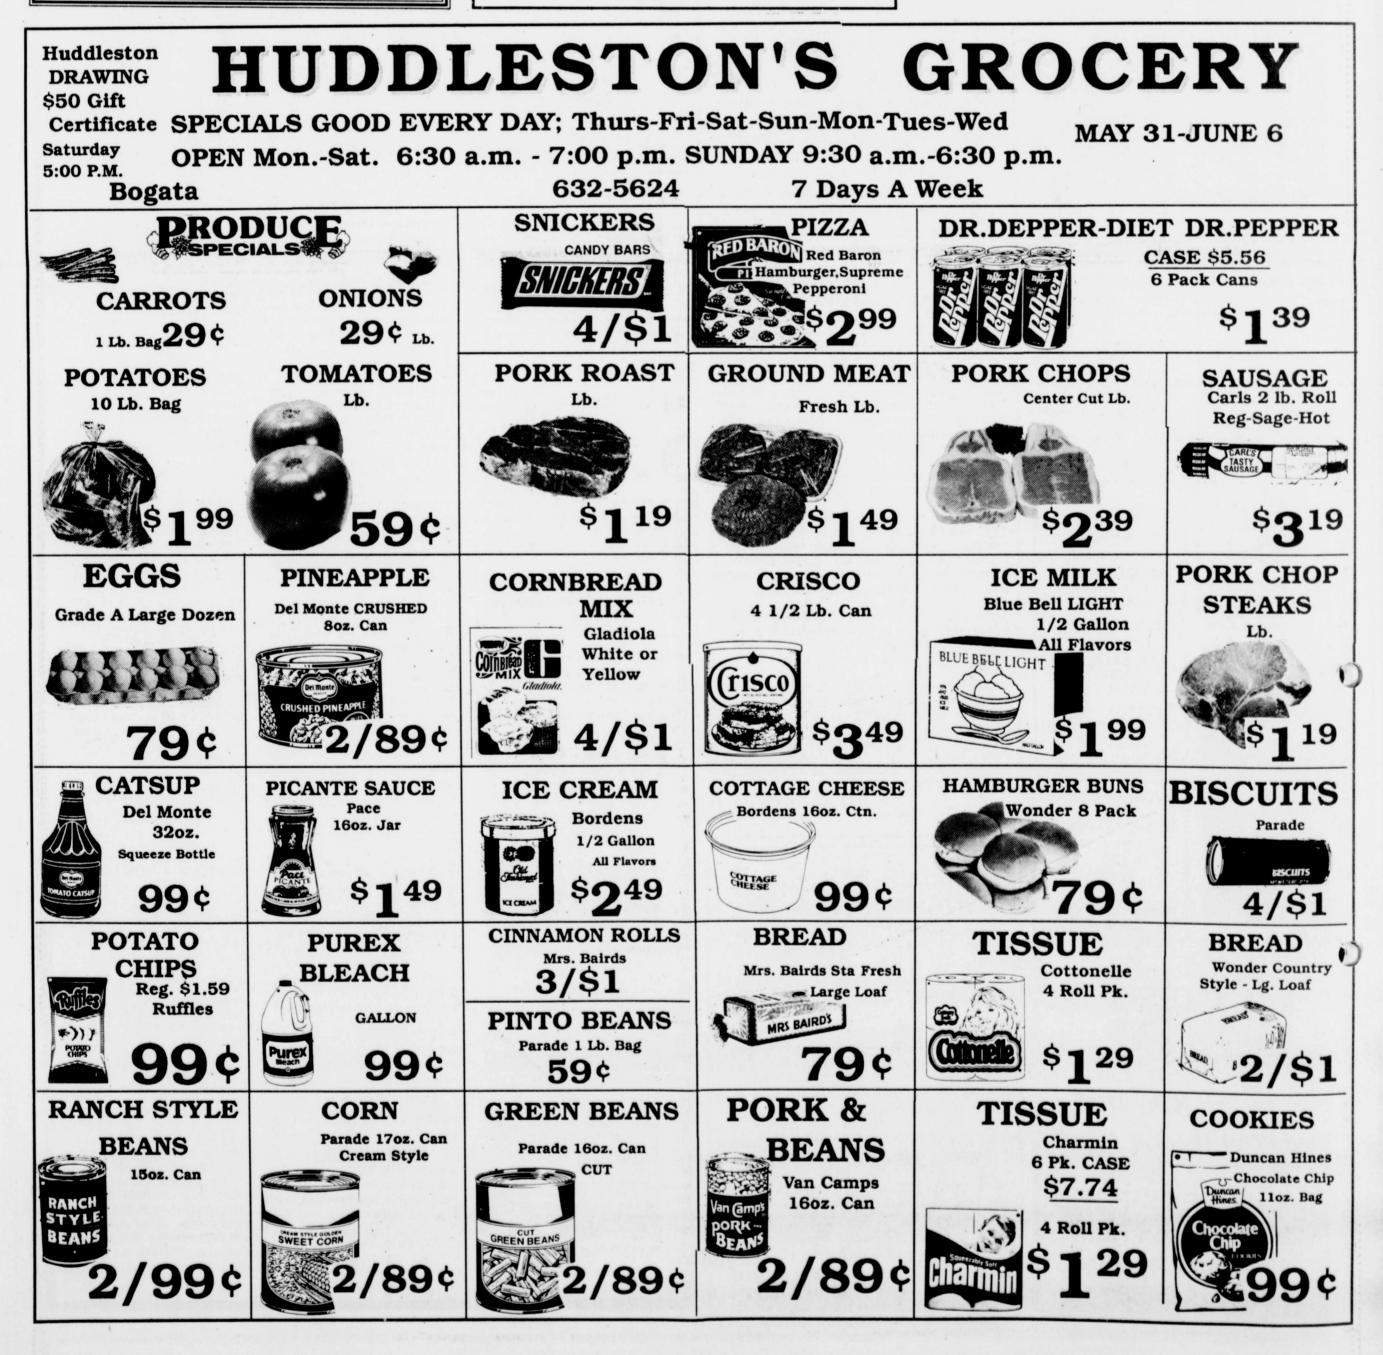

a Baker (visiting teacher), Ruby Legate, May Dan Bell, Mabel Hale and Pauline Lemmond.

The Smiths were guests of Ronny and Dianne Ross and family. Mrs. Ross, a first grade teacher at Bogata, was a classmate of Mrs. Hinson-Smith throughout school and was the organizer of last week's special program.



DR. JAMES SMITH and Mrs.

Hinson-Smith presented a series of

educational development pro-

Ms. Smith received a Word Processing certificate as well as a Legal Secretarial certificate. While at PJC she received the Texas Vocational

dents, grades K-4 last week.

.)

# Smith Graduates From PJC

member of the Phi Theta Kappa National Honor Society, Beta Zeta Chapter (local honor society), and

the Baptist Student Union. Ms. Smith is presently employed with East Texas Legal Services in Paris.





and the second second