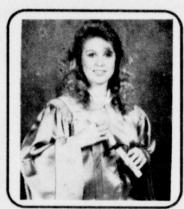

Michel Gray with fiance Tracy Williams

# Gray, Williams Announce Engagement

lerly announce the engagement of their daughter, Michel, to Tracy Williams, son of Mrs. Mary Ann Williams of Bogata and the late E.L. Williams.

The wedding will take place at 7:00 p.m. Saturday, July 28 at the Church of Christ in Detroit. Bennie Cogburn, minister of Bogata Church

Mr. and Mrs. John Gray of Pow- of Christ, will officiate at the formal

ceremony. The bride-elect is a 1986 graduate of Detroit High School and is employed at Quality Paint and Varnish. Her fiance is a 1986 graduate of Detroit High School and attends Paris

Junior College. He is self-employed. Friends and relatives of the couple are invited to attend the ceremony.