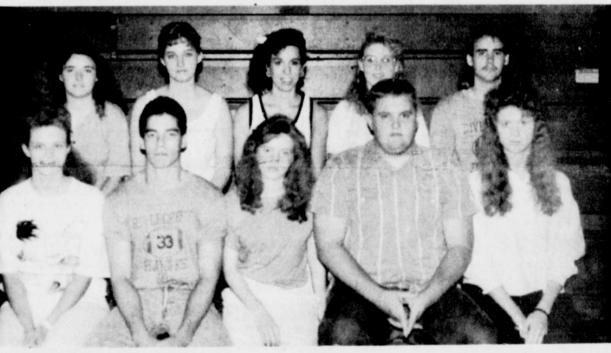

TOP 10 Students at Rivercrest High School for 1990-91 are, first row: Janet Harper, Clint Tidwell, Stephanie Franks, Chad Ingram and Regina Stewart. Second row: Kristi Brooks, Kristie Stansell, D'Ann Stephenson, Amy Ewing and Trenton Couch. (Staff Photo by Keye Lee)