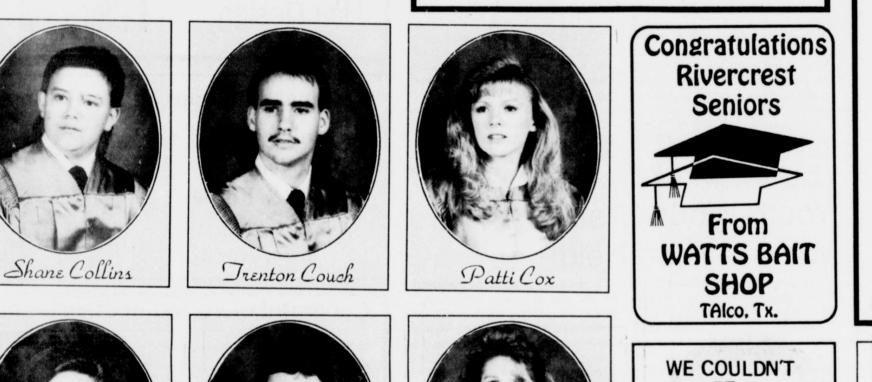

Other honor graduates for the 1989-90 year in the order of their rank are Stephanie Franks, Chad Ingram, Regina Stewart, Kristi Brooks, Kristie Stansell, D'Ann Stephenson, Amy Ewing and Trenton Couch.

TOP 10 Students at Rivercrest High School for 1990-91 are, first row: Janet Harper, Clint Tidwell, Stephanie Franks, Chad Ingram and Regina Stewart. Second row: Kristi Brooks, Kristie Stansell, D'Ann Stephenson, Amy Ewing and Trenton Couch. (Staff Photo by Keye Lee)