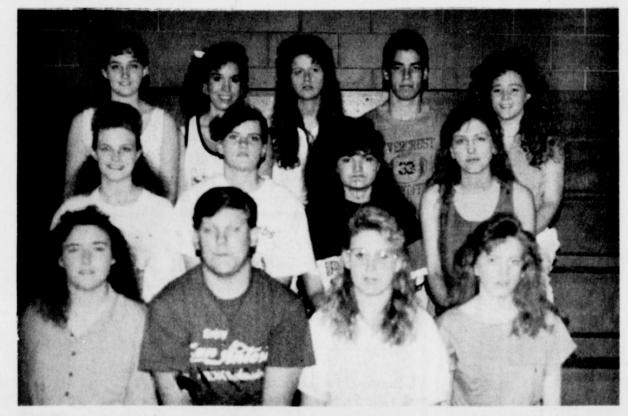

# Harper, Tidwell Are Top Graduates At Rivercrest

Honor students of the 1989-90 school year were announced at the awards assembly on Friday by Rivercrest High School principal, Dr. James Smith.

**53RD YEAR, No. 34** 

Janet Harper has been named valedictorian with a grade average of 96.90, and Clint Tidwell is salutatorian with a grade average of 94.10. Both Janet and Clint earned academic advanced seals on their diplomas.

Other honor graduates for the 1989-90 year in the order of their rank are Stephanie Franks, Chad Ingram, Regina Stewart, Kristi Brooks, Kristie Stansell, D'Ann Stephenson, Amy Ewing and Trenton Couch.

TOP 10 Students at Rivercrest High School for 1990-91 are, first row: Janet Harper, Clint Tidwell, Stephanie Franks, Chad Ingram and Regina Stewart. Second row: Kristi Brooks, Kristie Stansell, D'Ann Stephenson, Amy Ewing and Trenton Couch. (Staff Photo by Keye Lee)