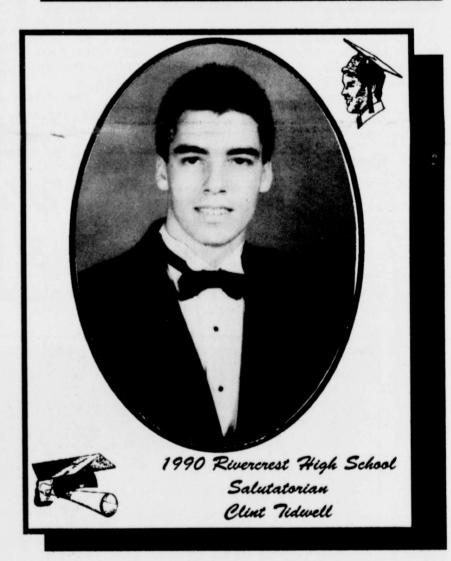

# Harper, Tidwell Are Top Graduates At Rivercrest

Honor students of the 1989-90 school year were announced at the awards assembly on Friday by Rivercrest High School principal, Dr. James Smith.

**53RD YEAR, No. 34** 

Janet Harper has been named valedictorian with a grade average of 96.90, and Clint Tidwell is salutatorian with a grade average of 94.10. Both Janet and Clint earned academic advanced seals on their diplomas.