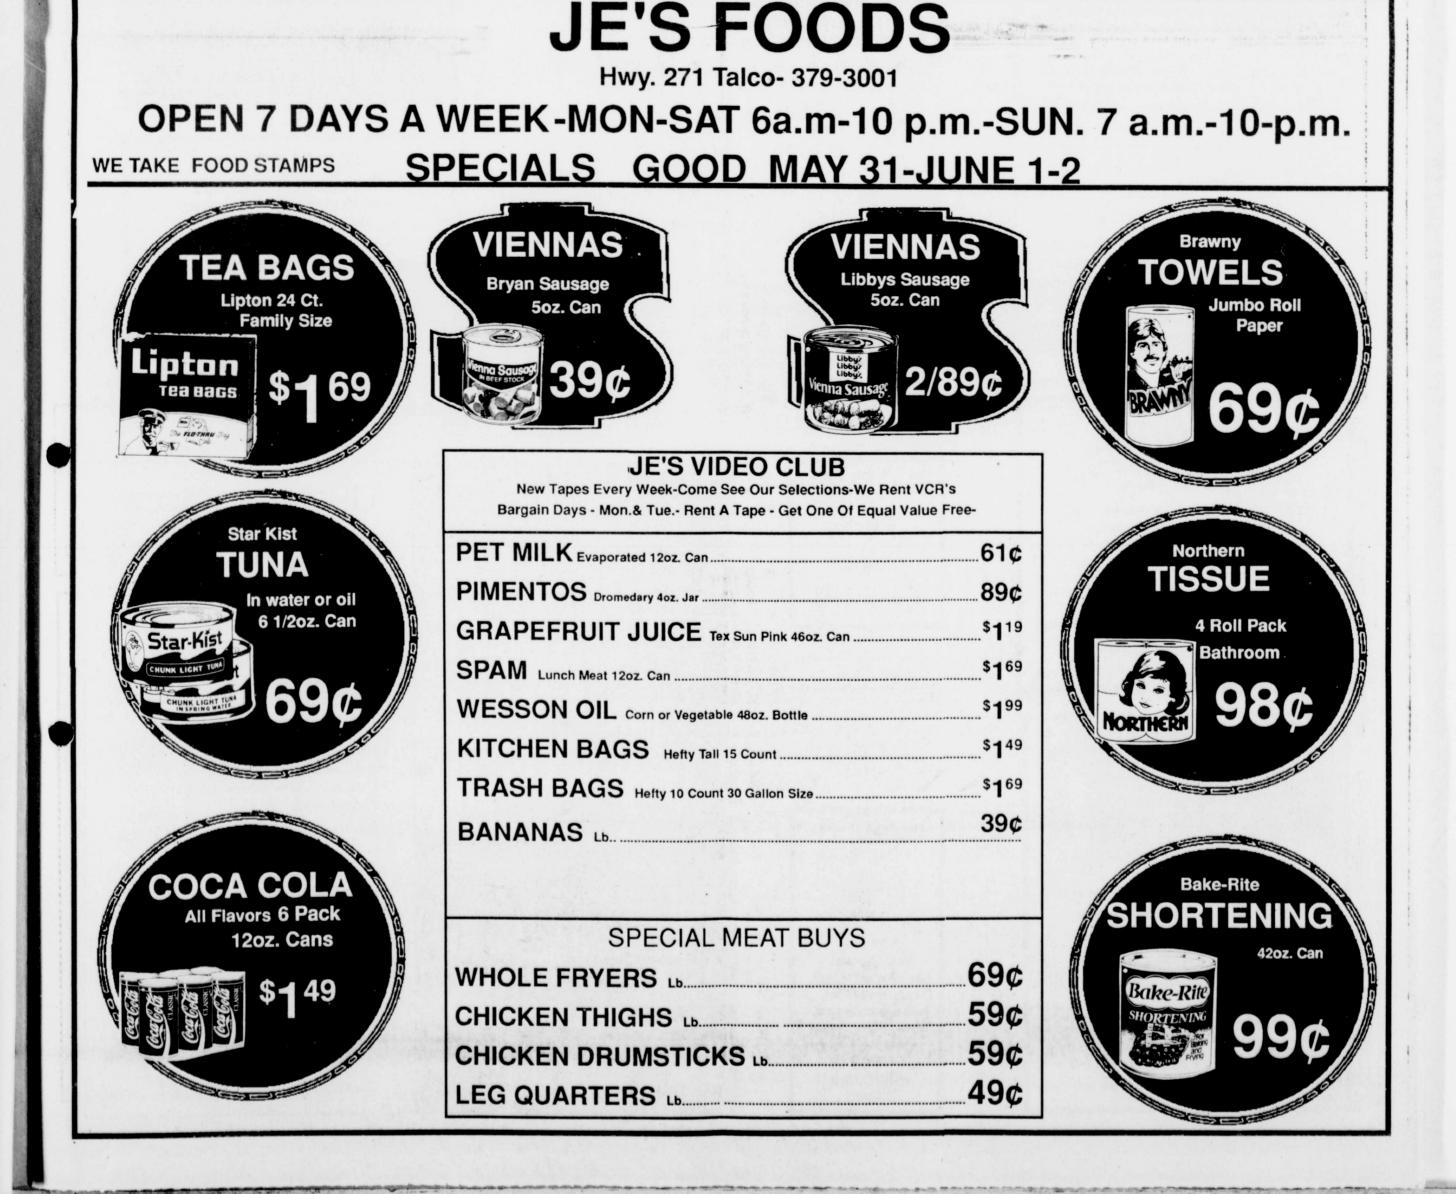

n of Desoto.

James Gill is in St. Joseph Hospital in Paris and is improving.

Peggy Wood has returned to her home in Houston after a visit with relatives in Bogata, Paris and Clarksville.

Mrs. Gordon Allen of Plainview, formerly of Bogata, visited with friends and relatives of Red River Haven and in Clarksville.

Mr. and Mrs. David Hudson of Perryton, Mr. and Mrs. Sidney Hudson of Mesquite visited Mrs. Nina Hudson during the holidays.



**219 Circle Drive** Bogata, Tx.

Senior 1990

From



**Congratulations Grads!** 

All the best to you, may this

be the beginning of a Lifetime of Success!



**BELVA'S BEAUTY BOUTIQUE** Bogata - 632-5834

**Congratulations Seniors Especially To Our Seniors** 





**Daniel Widemon** 

**Amy Ewing** 

From J. E.'S FOODS Hwy. 271 - Talco, Tx.

Page 11





suites and casitas, 27 holes of championship golf, tennis, a resort-class spa, pool, superb restaurants, banquet facil-



a rear we we are supported to the set of the

and and the second second second second second

and a state of the state of the

### Page 14

# VFW Ladies Auxiliary Hosts Bingo

bingo at Red River Haven Nursing Home in Bogata.

Nineteen players participated in the games. Winners were George Estel, Nola Reppond, Mollie Knight,

On May 22, the Bogata VFW Post 8187 Ladies Auxiliary sponsored BudLovell, Irene House, Kate Guest, Dorothy Watkins, Doris Rodgers, Casey York and Ada Hervey. Mildred Eudy, chaplain, called the

games. Helpers were Jettie Minshew, Margie Garrett, Daphne Pointer and Zelma Mauldin.



**RIVER CABLEVISION** 111 S. Locust Clarksville, TX 1-800-648-6