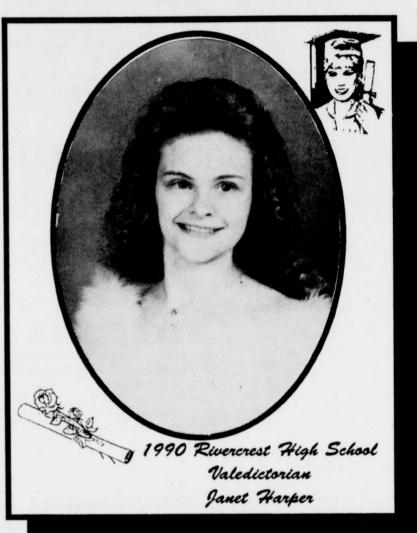

# Harper, Tidwell Are Top Graduates At Rivercrest

Honor students of the 1989-90 school year were announced at the awards assembly on Friday by Rivercrest High School principal, Dr. James Smith.

**53RD YEAR, No. 34** 

Janet Harper has been named valedictorian with a grade average of 96.90, and Clint Tidwell is salutatorian with a grade average of 94.10. Both Janet and Clint earned academic advanced seals on their diplomas.