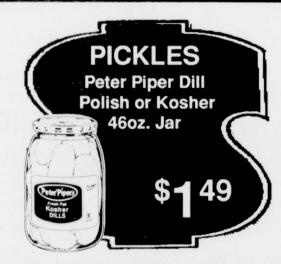

d Fire Department supper last week-

Tina Smith spent Saturday night and Sunday with Amanda Durock. Cami Eilers was in Dallas last Wednesday for a check-up for her scholeosis, she got a good report and will go back in six months.

Lonnie Sheffield and his son visited his mother, Wanza Sheffield and his sister, Pat Durock, this week.

Don't forget to call Linda Eilers at 632-4530 with your news. This is the only way some people have of keeping up with Cuthand. Please call.





Darla Phifer, Now Associated With BELL'S BEAUTY SHOP North Main Street - Bogata 16 Years Experience

Thursday, Friday and until Noon on Saturday. Call 632-4101



## JE'S FOODS

Hwy. 271 Talco- 379-3001

OPEN 7 DAYS A WEEK-MON-SAT 6a.m-10 p.m.-SUN. 7 a.m.-10-p.m. SPECIALS GOOD MAY 3-4-5

WE TAKE FOOD STAMPS











### **JE'S VIDEO CLUB**

New Tapes Every Week-Come See Our Selections-We Rent VCR's Bargain Days - Mon.& Tue.- Rent A Tape - Get One Of Equal Value Free-

| RICE-A-RONI Golden Grain 7oz. Box                | 79¢                       |
|--------------------------------------------------|---------------------------|
| SUGAR ShurFine 5 Lb. Bag                         | <b>\$1</b> <sup>79</sup>  |
| PIE FILLING Lucky Leaf APPLE 22oz. Can           | 99¢                       |
| CORNBREAD MIX Gladiola 6oz. Pkg. White or Yellow | 3/\$1                     |
| HOMINY Bushs Golden 15oz. Can                    | 3/\$1                     |
| PINEAPPLE JUICE Del Monte 46oz. Can              | \$1 <sup>29</sup>         |
| PITTED PRUNES Del Monte 12oz. Bag                | \$ <b>1</b> <sup>29</su