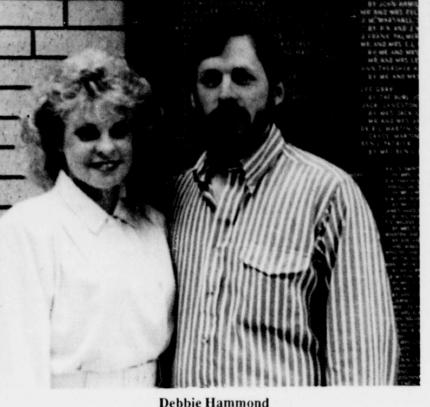

LEONA WILLIAMS and THE COUNTRY BOYS

**Debbie Hammond** and fiance, Allan Marberry

### Hammond-Marberry To Wed

Kristin and Julie Hammond of Bogata would like to announce the approaching marriage of their mother, Debbie Hammond, to Allan Mar-

They will be united in marriage on

May 12 at Johntown Missionary Baptist Church at 7 p.m.

No invitations will be sent. All family and friends are invited to attend the ceremony.

CURTIS MULL, Red River County Deputy, who received burns resulting from a fire at his home recently, accepts a

check for \$600.00 from Shirley Vickers. The money was raised by the Bogata Lions Club, when a fundraiser was held for Mr. Mull. (Staff Photo)