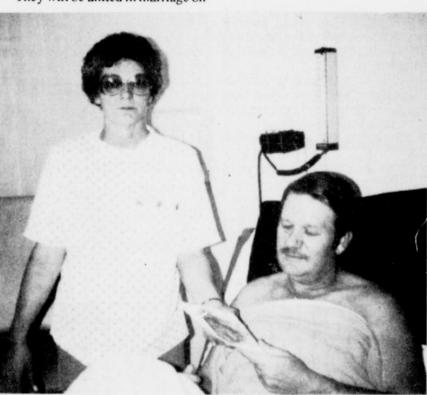

No invitations will be sent. All family and friends are invited to attend the ceremony.

CURTIS MULL, Red River County Deputy, who received burns resulting from a fire at his home recently, accepts a

check for \$600.00 from Shirley Vickers. The money was raised by the Bogata Lions Club, when a fundraiser was held for Mr. Mull. (Staff Photo)

### **Fundraiser Benefits** Curtis Mull

Shirley Vickers presented Curtis Mull approximately \$600.00 after a Bogata Lions Club fundraiser.

Curtis lost his personal property and is still recuperating from burns, resulting from a fire at his home.

Curtis Mull is a Red River County Deputy, and according to Sheriff Bob Storey, Curtis will be assigned to

Bogata when he recovers. The true meaning of this fundraiser is the way that people of the Bogata area turn out to help someone in need. On April 24, a violent thunderstorm moved through at the same time the fundraiser was being held, yet the

people of Bogata turned out to help the cause. Call A Friend ... Someone Would Like To Hear

From You!

Attend the Church of Your Choice this Sunday