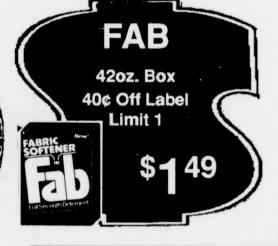

and Fire Department supper last week-

Tina Smith spent Saturday night and Sunday with Amanda Durock. Cami Eilers was in Dallas last Wednesday for a check-up for her scholeosis, she got a good report and will go back in six months.

Lonnie Sheffield and his son visited his mother, Wanza Sheffield and his sister, Pat Durock, this week.

Don't forget to call Linda Eilers at 632-4530 with your news. This is the only way some people have of keeping up with Cuthand. Please call.





Darla Phifer, Now Associated With BELL'S BEAUTY SHOP North Main Street - Bogata 16 Years Experience

Thursday, Friday and until Noon on Saturday. Call 632-4101



## JE'S FOODS

Hwy. 271 Talco- 379-3001

OPEN 7 DAYS A WEEK-MON-SAT 6a.m-10 p.m.-SUN. 7 a.m.-10-p.m. SPECIALS GOOD MAY 3-4-5

WE TAKE FOOD STAMPS











### **JE'S VIDEO CLUB**

New Tapes Every Week-Come See Our Selections-We Rent VCR's Bargain Days - Mon.& Tue.- Rent A Tape - Get One Of Equal Value Free-

| RICE-A-RONI Golden Grain 7oz. Box                | 79¢                       |
|--------------------------------------------------|---------------------------|
| SUGAR ShurFine 5 Lb. Bag                         | <b>\$1</b> <sup>79</sup>  |
| PIE FILLING Lucky Leaf APPLE 22oz. Can           | 99¢                       |
| CORNBREAD MIX Gladiola 6oz. Pkg. White or Yellow | 3/\$1                     |
| HOMINY Bushs Golden 15oz. Can                    | 3/\$1                     |
| PINEAPPLE JUICE Del Monte 46oz. Can              | \$1 <sup>29</sup>         |
| PITTED PRUNES Del Monte 12oz. Bag                | \$ <b>1</b> <sup>29</