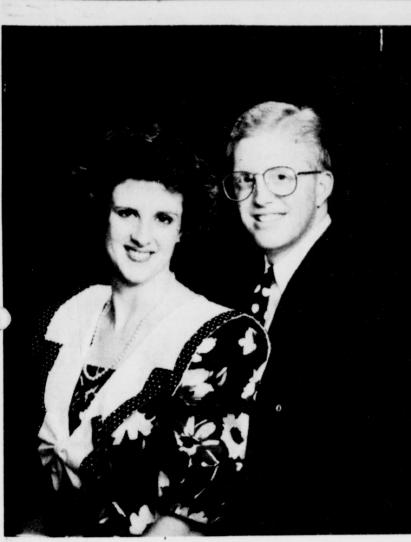

Justin and Jane Strawn

A free community service of McCulstion Regional Medical Center

**Brenda Barnes and** fiance, Robert G. White

# Barnes-White Announce Engagement

Mr. and Mrs. Bobby Krouse Barnes of Euless announce the engagement and approaching marriage of their daughter, Brenda Barnes of Bedford, to Dr. Robert G. White of Paris, son of Mr. and Mrs. Hubert Glen White of Bogata.

The couple plans a July 7 wedding in the First Baptist Church of Bogata.

The bride-elect is a graduate of the University of Texas at Arlington, and currently teaches in the Kennedale Independent School District.

The prospective groom is a graduate of Paris Junior College, Louisiana College and Baylor College of Dentistry in Dallas. He is currently practicing general dentistry in Bogata.

**NORABLE MENTION** was received in the All Star Cast of the One-Act Play was presented to Shane Webb and Kelley