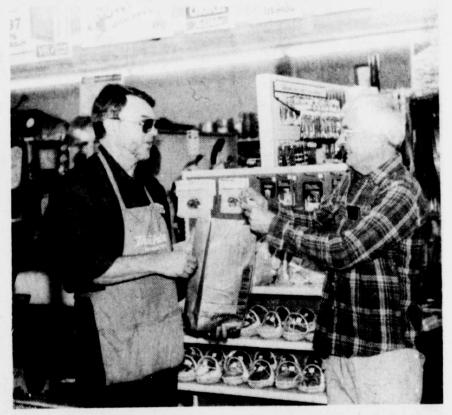

**BUD PYRON**, left, holds the bag as Bro. Bob Bush draws for the winner of a free trip, given away

by True Value Hardware Store in Bogata last Friday. (Staff Photo by Keye Lee)

JOYCELANGSTON, left, presents the Energizer Rabbit to Janie Bogie, right, of Bogata. She won the drawing at the V&S

**True Value Hardware Store in** Bogata on Friday, March 23. (Staff Photo by Keye Lee)

**DAVID HATHCOCK** of Cuthand is the new barber in Bogata. He is married to Diane and they have two children, Gary, age 18 and Angie, age 15. He welcomes everyone to come down and meet him. (Staff Photo by Keye Lee)