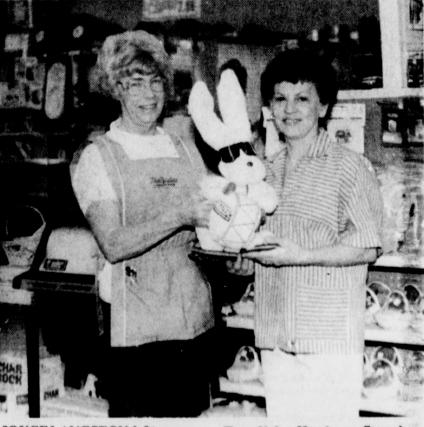

**BUD PYRON**, left, holds the bag as Bro. Bob Bush draws for the winner of a free trip, given away

by True Value Hardware Store in Bogata last Friday. (Staff Photo by Keye Lee)

JOYCELANGSTON, left, presents the Energizer Rabbit to Janie Bogie, right, of Bogata. She won the drawing at the V&S