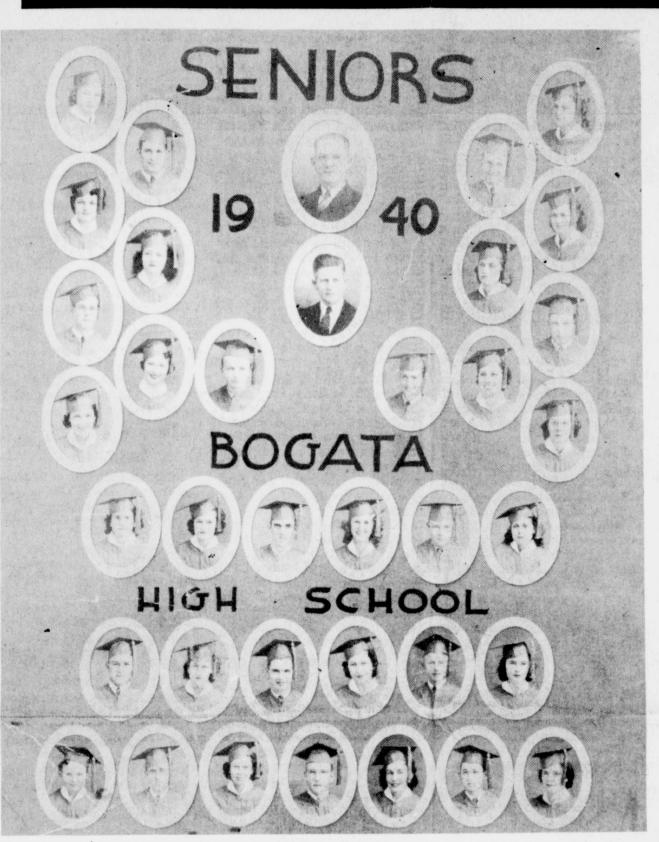

A STATE AND A STATE AN

The 1940 Bogata High School Graduating Class

And

Rivercrest Band candy has arrived

The Dixie Youth Baseball League

is selling Western Trail beef sticks

for \$1.00 to raise money for uni-

The 1940 class of Bogata High Wilson, Howard Ed Bryson, Joyce (deceased), Sarah A. Gray McGill, Deon Jeffus, Allene Greer White, Horace McCrury, Joyce Ford Walker, Monroe Rhodes, Irene Presswood Hall, Connard Bonner, Thelma Wright Brock, Susie Hibbert, Henry Johnson, Berniece Hunt Pruitt, Curtis McCrury, Dorothy Wilkinson Craddock, Robert Ed King, Oleta McCrury Briggs.