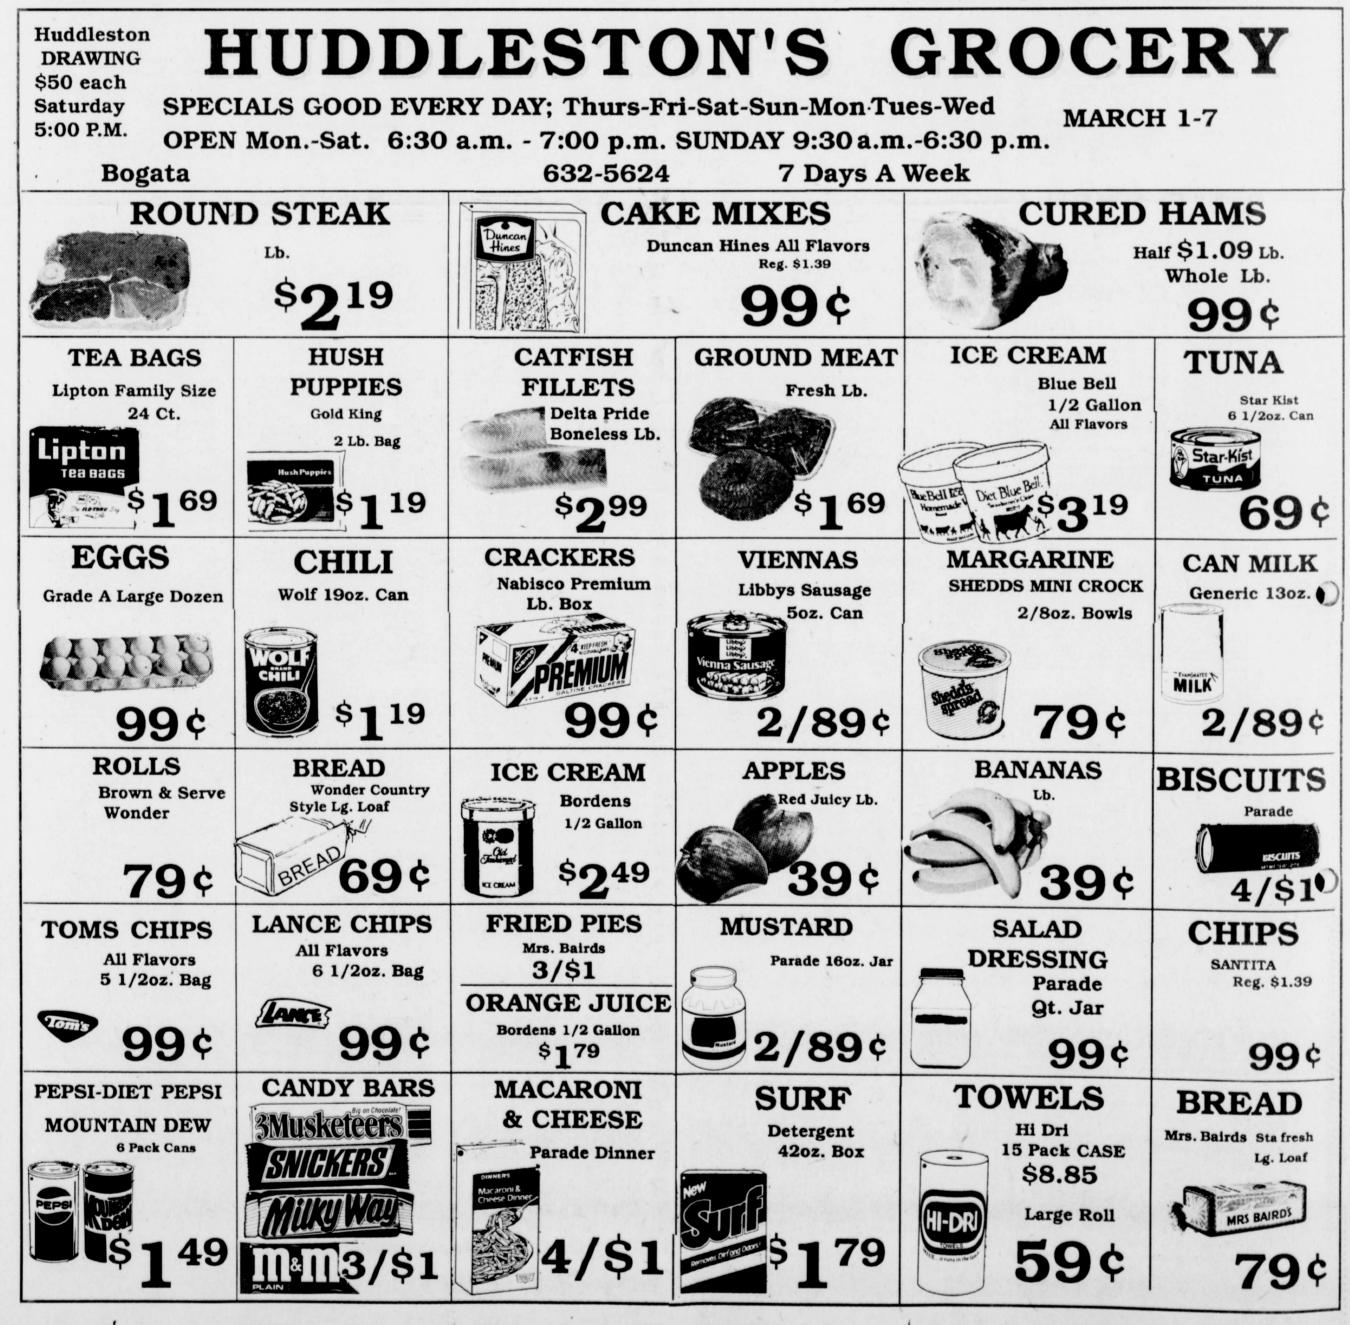

unch guests of their daughter, Mr. and Mrs. Dan Cotten of Johntown on Sunday.

Michael House, a student at Ouachita Baptist College in Arkadelphia, AR spent the weekend with his parents, Bro. and Mrs. Gary House and Kevin. Mrs. Zelma Blackburn returned

home after visiting her daughter, Mrs. Jean Brock and husband, Tommy, of Longview

Pat O'Keefe has been dismissed from Titus County Memorial Hospital



THE PRINCIPAL'S Award certificate was presented to Annie Lee Moore, left, from Principal Jerry Teel, right, for her outstanding community service of the Bogata campus. (Staff Photo by Keye Lee)



GARDEN OF ALL SEASONS...Located near Mobile, Alabama, the Bellingrath Gardens and home encompasses 65 landscaped acres in a 905 acre semi-tropical setting and is open to visitors the year round.



and the second second