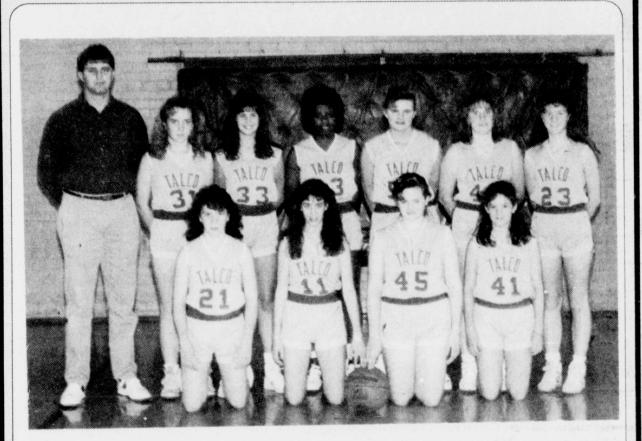

## Rebels Fall In Bi-District

INTIMIDATION .... The Edgewood Bulldogs brought that intangible, together with their considerable athletic prowess and reknown as defending Texas Class 2A Champions into the Bi-District game against livercrest Rebels Tuesday night. The ombination proved less than desirable for the Red River Countians, as they were mauled 58-28 by the formidable Bulldogs.

The Rebels, District 17AA runners-up, by virtue of their overtime loss to the Chisum Mustangs on Monday night, end their season with a record of 24-8, while the Bulldogs will continue their quest for a second state championship with a 29-3 slate against a yet to be determined opponent.

#### **GRANDCHILD OF THE WEEK**

Page 3

**REBEL Kevin House goes up** for two pints in a game earlier this year. The District 17AA runner ups finished their season last week in a 58-28 loss at the hands of the Edgewood Bulldogs. (Staff Photo by Nancy Brown)