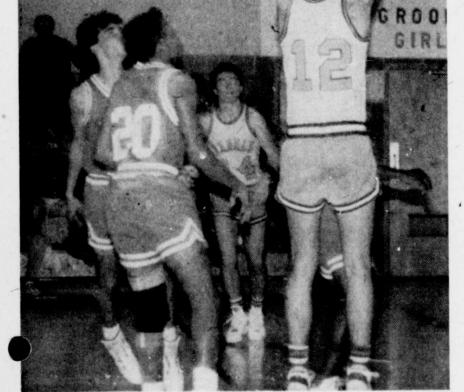

#### **GRANDCHILD OF THE WEEK**

Page 3

**REBEL Kevin House goes up** for two pints in a game earlier this year. The District 17AA runner ups finished their season last week in a 58-28 loss at the hands of the Edgewood Bulldogs. (Staff Photo by Nancy Brown)