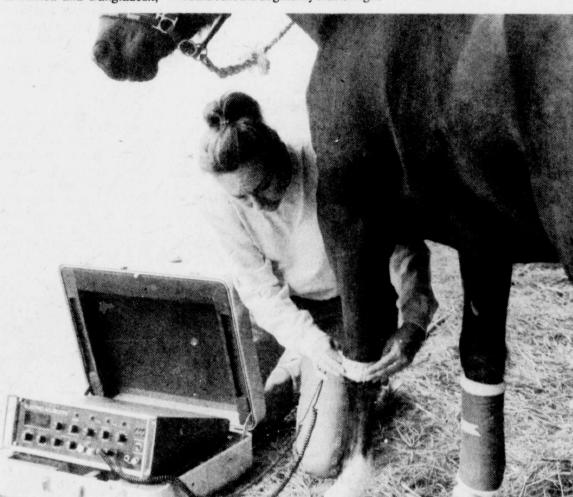

#### **By Nanalee Nichols**

She walks into the horse lot lugging a big silver suitcase and a smaller black case. A tall woman, she is surrounded by a variety of dogs, from a tiny Italian greyhound to a huge part St. Bernard.

The horses are lined up with their heads over the stall doors, paying no attention to the dogs, showing only delight in her prescence.

Donna Rozell of Bogata is about to give her "patients" their treatments.

Donna has an unusual machine tucked away in that big silver case.

It's called an Electro-Accuscope, and is used in the treatment of soft tissue damage, cartliage damage, pain relief, muscle spasms, arthritis, neurological injury and emotional trauma in animals.

Actually, the machine was developed and is in wide-spread usage for humans...it's only fairly recently that it's use began to become more widespread for treatment of horses, and even dogs.

Donna stresses that this treatment isn't meant to be a "cure-all" and that she very definitely wants to work under a veterinarian's supervision, as most people do.

"This machine isn't a miracle machine, but it is an excellent form of therapy when combined with good veterinian care" she states.

The use of the accuscope in pain relief and therapy comes naturally to

She waxes enthusiastic when she launchs into her explantions about the machine.

"It works by duplicating the body's own electrical currents" she says. "Damaged tissue doesn't have good electrical conductivity. This machine returns the tissue to it's normal conductivity by bringing blood and oxygen to the area of trauma". She stresses once again that the ideal situation is to have a veterinarian diagnose the exact problem, and treat it, and her machine works in addition to the other medical treatment.

"That's what I want" she says" I want to establish a practice of treatment availabe to ALL horsemen, from the casual, backyard horse owner to serious competitors'

Watching her in action, sheapplies gel to the treatment area, tapes on two brass plates, and adjusts her machine. Treatment lasts from eight to thirty minutes. Her equine patients literally sag with relaxation when the treatments begin.

and the second sec

**TREATMENT-Donna Rozell** of Bogata uses an Electronic Accuscope to treat a horse for torn cartilage. Donna has be-

come proficient in the use of the unsual machine, and likes to work in conjunction with standra veterinarian practices, She has used the machine on dogs as well, and finds that it helps in all kinds of therapy and pain relief. (Staff Photo by Nanalee NIchols)