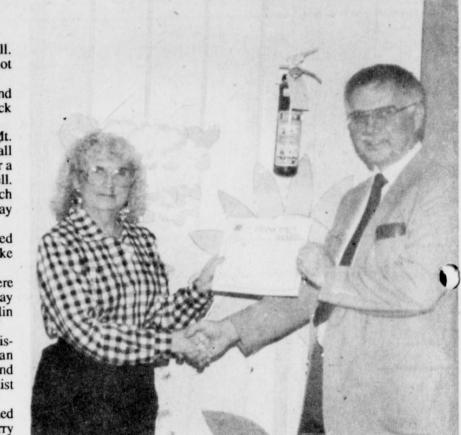

and the second sec

**TREATMENT-Donna Rozell** of Bogata uses an Electronic Accuscope to treat a horse for torn cartilage. Donna has be-

come proficient in the use of the unsual machine, and likes to work in conjunction with standra veterinarian practices, She has used the machine on dogs as well, and finds that it helps in all kinds of therapy and pain relief. (Staff Photo by Nanalee NIchols)