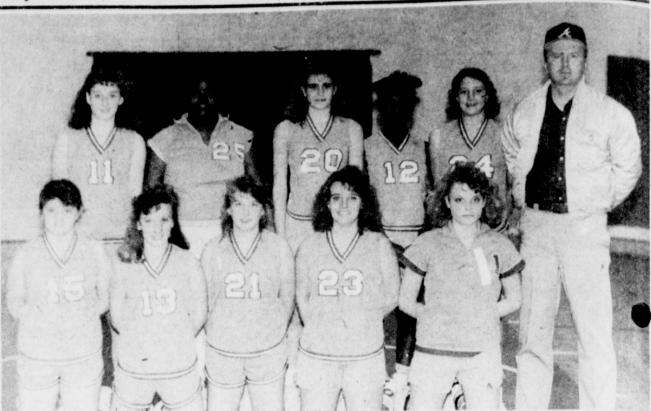

### Bogata Junior High Girls Play Ball

The Bogata Junior High Rebel- Detroit to only six points. However, ettes played Blossom last Monday night at Bogata. They knew this was a game they had to win to stay in the score of 38-29. High scorer was Misty zone tie for wins.

In the first quarter it was a close game with Blossom leading 9-8. Second quarter was a tough go to keep up with Blossom, because the Rebelettes could not make their free throws at the end of the period they trailed 18-15. After talking at halftime, they struggled even more by only scoring one point to an unanswered 5 of Blossom. The Rebelettes worked hard in the last quarter to put the pressure on Blossom, as they scored 11 points to their three and with :05 seconds left on the clock, Misty Taylor made two points and tied the ballgame for an overtime period. The Rebelettes went on to win, 32-31. High scorer for the game was Misty Taylor and Keitha Gillis with nine points each, Ashley Ross with eight, Konya Nickerson with three,

it was not enough to get them within winning range and Detroit won by a

**TERI SPEIR**, #15, tries to shoot for two points when the Rebelettes met Detroit on Monday night. The Bogata girls were defeated 38-29. (Staff Photo by Keye Lee)

It's a great opportunity to have fun, raise money for your own organization, and help the community.

Teri Speir with two points and Jorene Simpson with one point.

The girls traveled for their last basketball game of the year to Detroit on February 5. Detroit Eaglettes took an early lead in the first quarter, 8-4. The Eaglettes maintained the lead throughout the second quarter and at halftime, led the Rebelettes 12-6.

After a long talk with their Coach, Ronnie Ross, they hoped to come back. The Eaglettes changed their minds and the Rebelettes just couldn't make the basketball go through the basket. At the end of the third quarter, they trailed by 7 with the score 28-15, Detroit.

Going into the final period, the Rebelettes started strong and held

People and Things

The University Interscholastic League realignment for Region II, District 12AA includes Rivercrest, Cooper, Honey Grove, Leonard, Chisum and Wolfe City. These are the teams that will be in district play for the coming year.