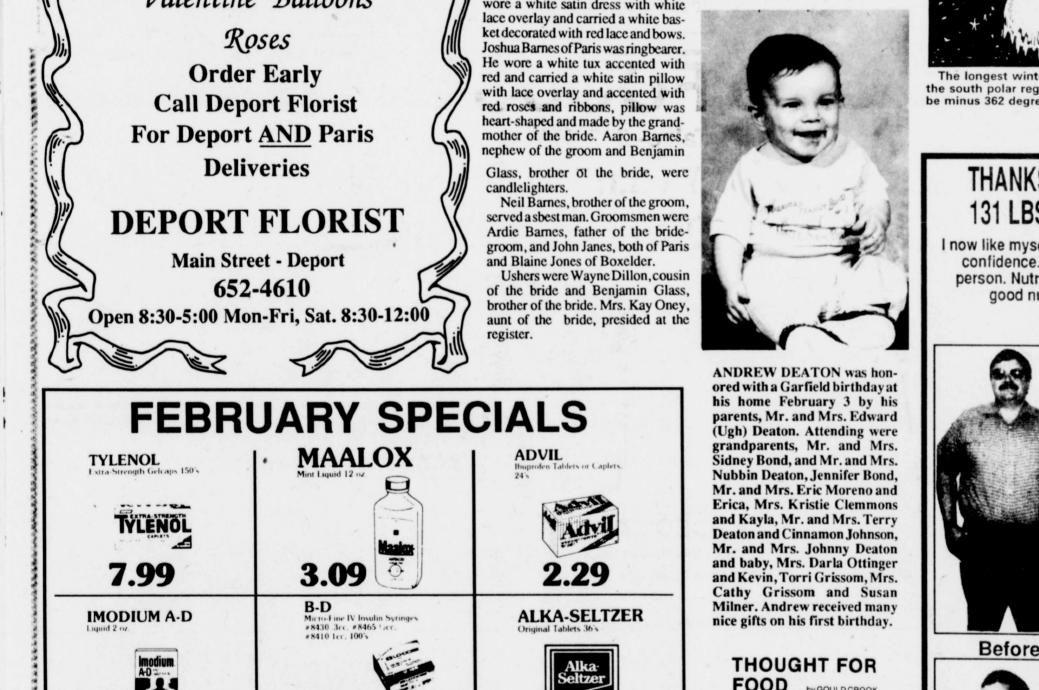

hearts, with arrangements of whie satin roses, baby's breath and white doves. Large silk ferns adorned the altar.

The pews were marked with brass hurricane lamps decorated with red satin hearts covered with arrangements of white satin roses and silk leather leaf.

Immediately following the wedding, a; reception was held in the fellowship area of the church. The bride's table had a white lace tablecloth accented with red hearts and bows at the corners, an arrangement of satin red roses on one end of the table and a 3-tier white cake decorated with red roses and "precious moments" topped the cake. Punch was served from a crystal punch bowl. Members of the houseparty were

Donna James, Laura Janes and Joleen Sisler of Paris and Susan Baggett of Bogata. After a ski trip to Purgatory, Colo-





Mrs. Chad Lee Barnes



The longest winter in the solar system is 21 years long and occurs on the south polar regions of Uranus. The temperature then is estimated to be minus 362 degrees Fahrenheit.

#### **Party Chili**

- can (20 oz.) Dole Chunk Pineapple in Syrup
- 2 lbs. ground pork
- large cloves garlic, pressed 2
- large onion, minced large green bell pepper, seeded,
- minced
- cans (151/4 oz. each) kidney beans, undrained
- can (28 oz.) whole tomatoes, chopped, undrained
- jar (12 oz.) green chili salsa
- can (6 oz.) tomato paste
- tbsp. chili powder tbsp. ground cumin
- 11/2 tsp. salt

Drain pineapple, reserving all syrup. In a Dutch oven, cook pork until it loses redness. Add garlic, onion and bell pepper. Saute 2 minutes. Add reserved pineapple syrup and remaining ingredients