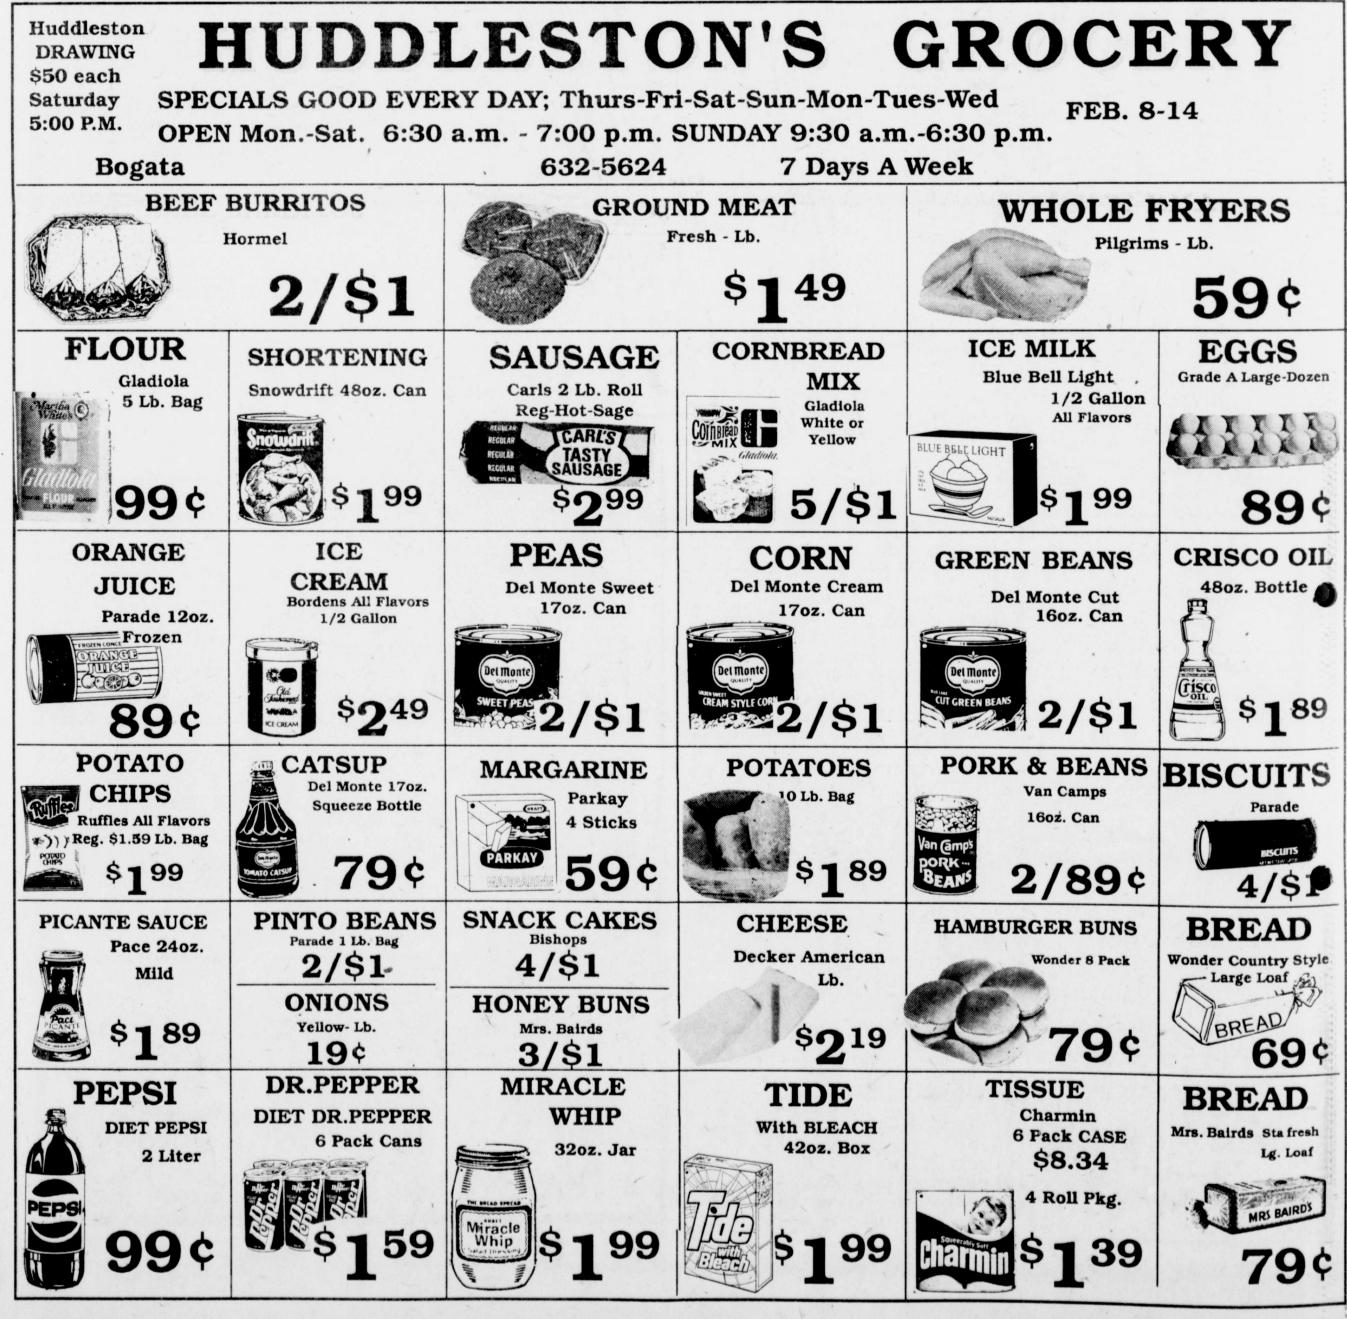

t be any confusion--Contel will pay for the call no matter where our

customers are calling from. "Most important, with the three separate numbers for repair, billing

and service orders, our service representatives can immediately pinpoint the nature of our customers' inquiries. The 800 numbers are simly another way we can provide quality service to our customers."

Contel customers may call 1-800-848-1575 for repairs; 1-800-828-1501 for billing; and 1-800-848-1601 for service orders.

Contel Corporation, a company with over \$3 billion in annual revenues and sales, provides a broad range of telecommunications products and

and the second secon

Contol

Contel of Texa,s a subsidiary of Contel Corporation, supplies log phone service to more than 161,00 rural customers across the state.