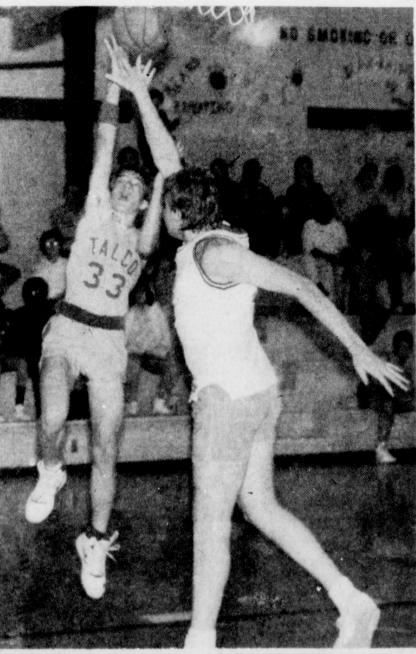

Monday, February 5, the Rebels traveled to Detroit to challenge the Eagles to end their season. The Eagles

SHANNON RICHESON of

Talco Junior High School takes

a shot under a close guard from

Trey Beverlin, of Bogata Junior

Final period of play was hard fought by the Eagles to try to stay within range of the Rebels. Height was the advantage for the Rebels and they defeated the Eagles by a score of 48-

High at the Sulphur Bluff Tournamment last week. The contest ended with Talco winning 53-47. (Staff Photo)