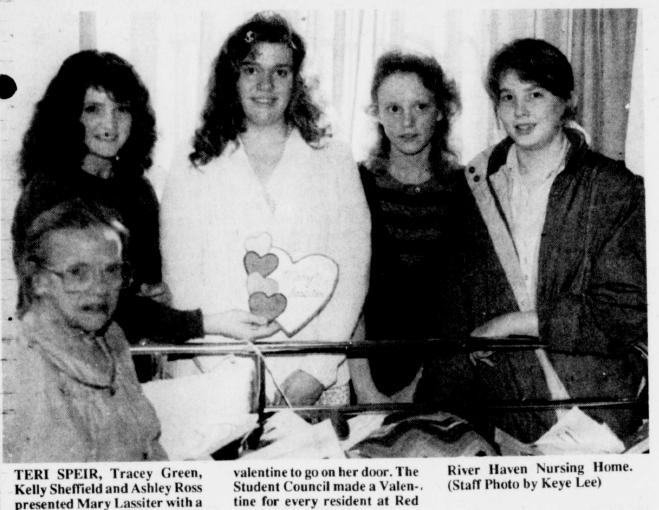

**TERI SPEIR**, #15, tries to shoot for two points when the Rebelettes met Detroit on Monday night. The Bogata girls were defeated 38-29. (Staff Photo by Keye Lee)