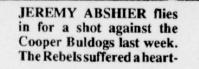

On Friday night, the Rebels faced a rejuvenated Cooper Bulldog team, who provided the most intense competition fo the season. It was a heartbreaking loss for the men from Johntown, as Cooper defeated them 36-35, in a game which saw the air taken out of the ball in a slowdown affair.

The Cooper game was a see-saw battle, with neither squad attaining

more than a 3-point lead. Ronald Simmons scored four first quarter points to bring the Rebels within 3. The Rebels managed to knot the halftime score at 18 all, as all six Rebel players who saw action managed to score in the first half. After Bam Morris, who led Cooper with 13 points, opened the third quarter, Rebel Kevin House repeated his opening game shot, a lean-in jumper from the free throw line. House finished with 8 points, one behind leader Donald Combs, who gave the Rebs a slim lead with a tip-in at 6:30 of the third. The 'Dogs Morris and Byron Bonds reacted for a 25-22 lead, but Rebel senior Jeremy Abshier, who would play a crucial role into the final seconds, scored the next six points to give the Rebs a 28-25 lead.

Biscuits

Lunch:

Lunch:

Breakfast: Cinnamon rolls Juice Milk

Cooper Lady Bulldogs. The Rebelettes posted a decisive 63-39 victory in the contest. (Staff Photo by Nancy Brown)

breaking loss 36-35. The loss pushed the Rebels into second place. (Staff Photo by Nancy Brown)