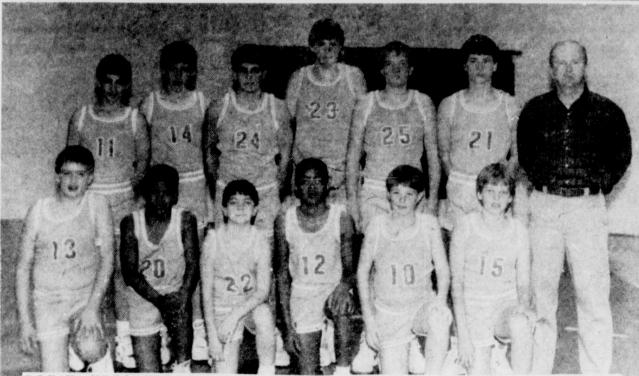

### Junior High Rebels Play Ball

past Monday night to play basketball against the Junior High Rebels.

Taylor with 12, Ashley Ross, Tina Smith, Konya Nickerson, Jorene Simpson all with four points each and Keitha Gillis with two points.

# Blossom visited Bogata Gym this took the lead with a score of 16-10.

When the Rebels came onto the court in the second quarter, they began

Some sort of sinus medicine shows this girl struggling with exhaustion and drowsiness because she didn't take their product, but some other type. Standing at the altar, dressed in her wedding gown, she is yawning. Oh sure! I beg to theorize that there isn't a bride alive who isn't so nervous and jumpy at her big church wedding that tension more than overcomes the effects of a sinus medication!

With the Rebels taking the lead all the way, first quarter score was 13-8. The second quarter was evenly matched as Blossom scored nine points to the Rebels eight, leaving the halftime score at 21-17, Rebels.

The third quarter started a little differently, when Blossom held the Rebels to only six points. Blossom came within two points at the end of the quarter, with the score 27-25, Rebels.

When the fourth quarter action took up, it was the Re bels all the way, as they held Blossom to only three points in the fourth quarter, leaving the Rebels on top 43-27.

Monday, February 5, the Rebels traveled to Detroit to challenge the Eagles to end their season. The Eagles

SHANNON RICHESON of

Talco Junior High School takes

a shot under a close guard from

Trey Beverlin, of Bogata Junior

to warm up and play basketball, holding the Eagles to an unanswered 11 points.

The halftime score was Rebels 25-Detroit 22.

Resuming play in the third period was evenly matched for the Rebels being so large, they had to be careful not to foul the Eagles. Though they were extremely shorter in size, the Eagles were fast as lighting and the score at the end of the third guarter was 34-29, Rebels.

Final period of play was hard fought by the Eagles to try to stay within range of the Rebels. Height was the advantage for the Rebels and they defeated the Eagles by a score of 48-

High at the Sulphur Bluff Tournamment last week. The contest ended with Talco winning 53-47. (Staff Photo)