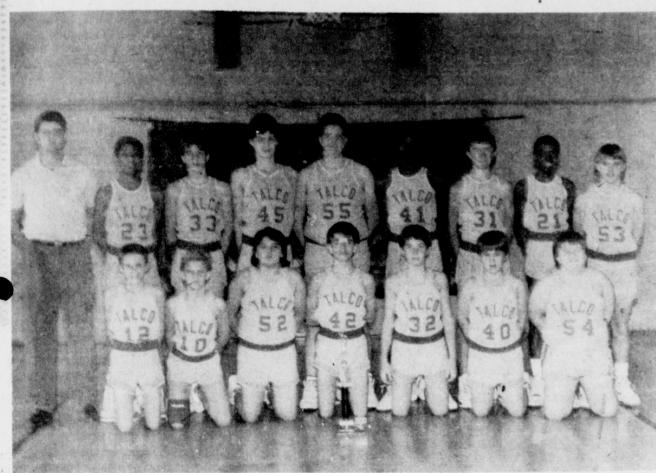

Final period of play was hard fought by the Eagles to try to stay within range of the Rebels. Height was the advantage for the Rebels and they defeated the Eagles by a score of 48-

High at the Sulphur Bluff Tournamment last week. The contest ended with Talco winning 53-47. (Staff Photo)