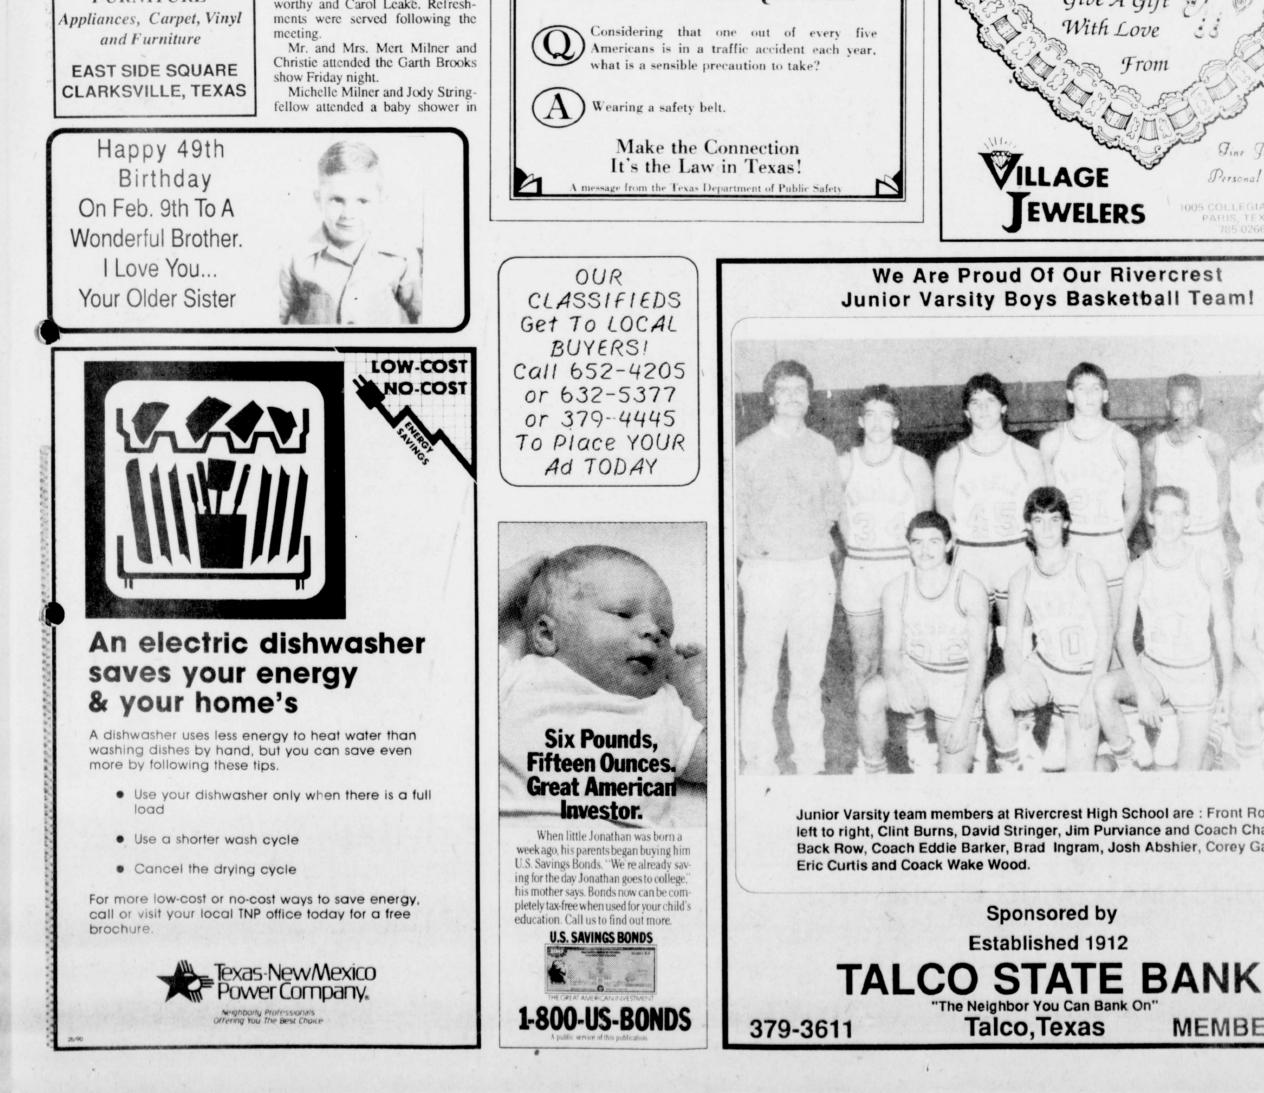

Mr. and Mrs. Johnny Jones and David. The group enjoyed snacks and movies in celebration of their win.

Mrs. Linda Wisinger, Kristie and Shari visited Mr. and Mrs. Chris Eudy in Lancaster Sunday. They enjoyed shopping in the mall. Visiting Mr. and Mrs. Danny

1

Lorlene Mays of Bogata, Ms. Coletta Tippit and Buddy McMikel of Paris, Joyce and Jess Tollison and Lewis Williams of Clarksville.

Henson last weekend were Mrs.

last Friday

and Joanie and Mrs. Nancy Brown and Jack enjoyed Canton Trade Days Sunday.

and children last weekend for hunting were Tommy Martin and son, Rusty Harvey, Don Thompson, Cookie Freeman and Harold Lilly.

the show.

Ms. Christelle Cato, Mrs. Melba Reed and Mrs. Annie Sue Goodroe attended the Big Band festival in Paris Mr. and Mrs. Johnny Swarts, Jaime



Page 7



This is no Trivia Question: With Love From Fine Jeweiry *<b><i>TILLAGE* Personal Service EWELERS 005 COLLEGIATE DR. We Are Proud Of Our Rivercrest Junior Varsity Boys Basketball Team! Junior Varsity team members at Rivercrest High School are : Front Row, left to right, Clint Burns, David Stringer, Jim Purviance and Coach Chad Kuhl. Back Row, Coach Eddie Barker, Brad Ingram, Josh Abshier, Corey Gable,

## **Jennifer Glass** Honored With Shower

Chad Barnes, was honored with a lingerie and rice bag shower at the home of Mrs. Justin Strawn on Tuesday evening, January 30.

Guests registered in the honoree's wedding book. The registry table featured a miniature bride and groom and red wedding hearts tied with streamers.

Miss Glass opened an array of lovely gifts. he guests then enjoyed a lig