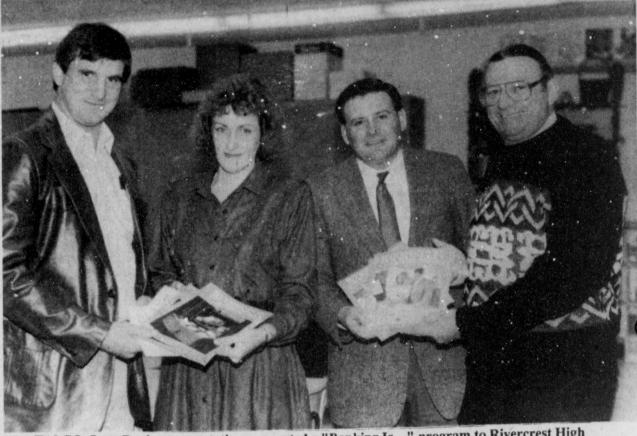

# Talco State Bank Presents Program On Banking

In Talco-Bogata typically, people James Smith, principal. have had to go to banks to learn about In making the pres banking. The transition is being made, however, the banking representative assisting the teacher with the technical aspects of banking.

This is evident in the VHS video cassette program, "Banking Is..." which the Talco State Bank presented as a public service to the students at Rivercrest High School. Rusty Jones and Jo Anschutz made the presentation on December 4. Receiving the unit at a presentation meeting t Rivercrest was Terry Giddens, and Dr.

TALCO State Bank representatives presented a "Banking Is...." program to Rivercrest High School students on December 4. Pictured from left are Rivercrest Coach Terry Giddens, Jo Anschutz and Rusty Jones from Talco State Bank and Dr. James Smith, Rivercrest Principal. (Staff Photo by Keye Lee)