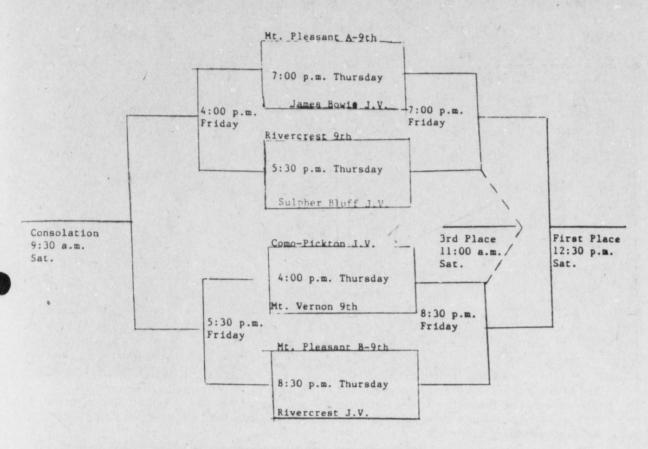

# Rebs Take First Place Trophies In Tournament Play

A week of victories for the Rivercrest Rebels and Rebelettes brought their season's records to 7-0 and 6-2 respectively.

Action for the week began with savory wins over the Mt. Pleasant Tigers and Lady Tigers. The Rebels eeked out a 69-67 win, while the Rebelettes prevailed by a score of 45-

The Rivercrest Invitational Tournament resulted in a pair of first place trophies for the host teams, as well as a consoluation trophy for the Rebelette junior varsity squad.

The Rebelettes gained a berth in the finals against Mt. Vernon's Lady Purple Tigers by virtue of easy wins over the Tiger JV unit on Thursday and the Clarksville Lady Tigers 76-35 on Friday night. These games allowed all of the Rebelettes to see significant playing time, as Coach Wake Wood employed various combinations. Krista Weatherall was high scorer in the initial win with 16 points, while Kristie Stansell and Amy Gladden hit for 17 each in the rout of Clarksville. Good defense by Kristi Brooks and D'Ann Stephenson assisted the Rebelette cause, while hustle by Jerilyn Russell and Tonya Hawkins caused numerous Tiger

The championship game against Mt. Vernon saw the Rebelettes take advantage of a poor shooting night by their opponents to earn a 48-41

The Rebelettes double-low post offense allowed Stansell to be open repeatedly for shots near the paint, resulting in a 16-point performance. Tiffany Parish, a talented sophomore post player, garnered 13 points and numerous rebounds in the effort. The Lady Tigers mounted a comeback attempt in the final quarter, as Yolanda Linwood hit nine of her 15 points in the period to cut the Rebelette lead to seven points midway in the period. Tiger teammate Elaine Robinson matched that total in a los-

Detroit earned third place with a decisive win over Clarksville, 52-43. Clarksville managed only two first

quarter points, which allowed De-

troit's Lady Eagles to post a 15-2

lead. Although Clarksville, behind Chas Dillard's 18 points, outscored Detroit 18-11 in the finale, it was not enough. Twana Cary led the Lady Eagles with 21 points.

The Rivercrest Junior Varsity girls won consolation honors with a convincing win over Mt. Vernon's younger team, 42-28. Kristi Eudy had 12 points in the victory, whil Faye Whitney contributed 11 and B.J. Thompson added nine more.

The All Tournament team in the girls division was composed of a trio of RHS seniors: Tonya Hawkins, Kristie Stansell and Amy Gladden, with Twana Cary and Shannon Bolin of Mt. Vernon rounding out the mythical squad.

The Rebels cakewalked through the first two opponents of the tourney, trouncing Detroit and James Bowie by lopsided margins. Junior post Kevin House led the scoring attack in these contests, with 19 and 24 points. The Rebel bench, all of whom are capable players, displayed their ability as Jason Lankford and Jim Purviance hit for eight each, while Ronald Simmons spelled Jason Pogue at the post slot.

The Mt. Vernon Purple Tigers posted their undefeated 3-0 record against the Rebels 6-0 perfect mark in the tourney closer. Since neither team has been seriously tested in previous games against Detroit and James Bowie, it was hard to expect what might happen.

The Purple Tigers, led by 6'4' Doyle Preston, bolted to a 10-2 lead in the first three minutes of the contest. After a Rebel time out, a composed squad fought back to wrestle the lead from the Tigers on senio guard Donald Comb's steal and layup with: 43 seconds left in the quarter. Although tied at 16 at the buzzer, the Rebels would not trail in the contest again.

The Rebel defense was able to slow Preston in the second quarter, limiting him to a single bucket, enroute to a 31-27 halftime lead. The third quarter saw the Rebels use their superior height advantage as 6'7" Jason Pogue hit for 11 points to show the way to a 50-37 Rebel advantage with only eight minutes left to play.

Pogue had 25 points on the night Rebels would score six points in the while Kevin House had 18. Two other Rebels scored in double figures, Jeremy Abshier and Galen Logan with ten each. The Rebels were plagued with foul trouble near game's end as Combs fouled out, and House and Pogue played gingerly with four fouls. That fact permitted Mt. Vernon's outstanding player, Doyle Preston to score half of his game-high 32 points in the span, cutting the lead to six points with 1:29 left to play. But the

THE RIVERCREST Rebels eeked out a slim victory over the Mt. Vernon Purple Tigers, 69-67 in tournament action last

final:89 seconds while Mt. Vernon did not score to make the final 74-62. In addition to Preston of Mt. Vernon and John Savage of Detroit, Coach Wood named a trio of Rebel seniors to the All Tournament team: