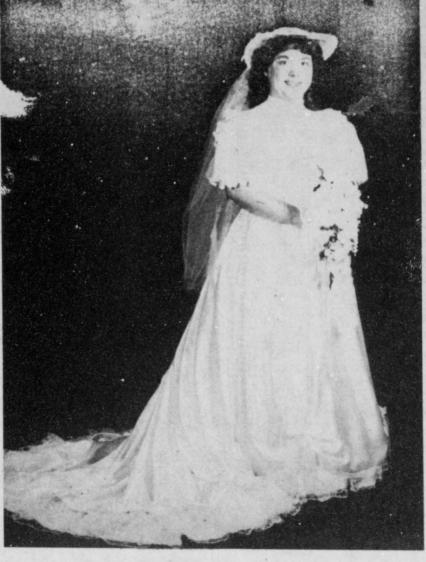

# Smith, Ward Exchange Vows

Andrea Rachel Smith became the bride of Marty Glenn Ward September 29, 1989in a formal ceremony at the Calvary Baptist Church of Talco, with Bro. Don Williams hearing the

She is the daughter of Mr. and Mrs. Gene Smith, Rt. 1, Talco, and the groom is the son of Mr. and Mrs. LDean Ward of Bogata.

Music was provided by Neva Jean Oates of Cunningha, who also sang, and Barbara Russell of Talco, who played the organ.

The bridge was given in mariage by her father.

The bride wore a white satin gown The floor length gown featured a fitted vee shaped bodice, with sequins and pearls. The Queen Anne eckline was of embroidered sheer usion an had short, ruffled sleeves. ne satin and lace skirt was acented with rows of Chantilly lace and bows that ended into a chathedral trina. The brides hat featured of sequins,