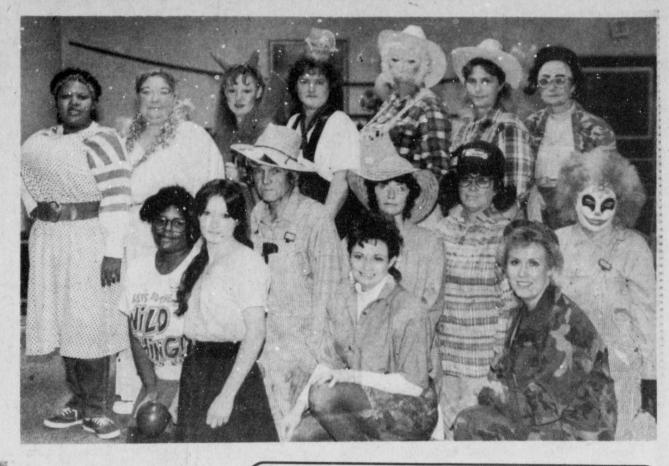

THIS WEEK'S attendance

winners at Bogata School are,

left to right: Dale Alsup, first,

SEVERAL STUDENTS won awards last Thursday at the pep

rally for a special dress-up costume for Halloween at Bogata Elementary. (Staff Photo by Keye Lee)