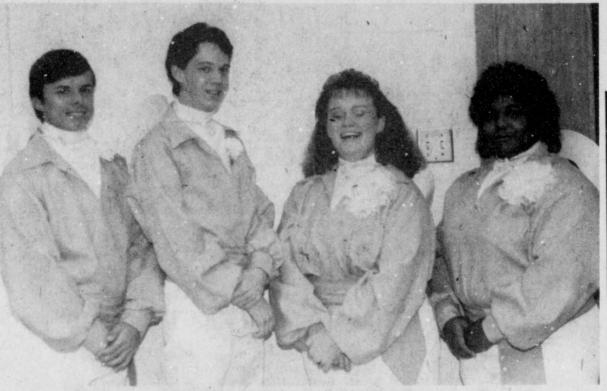

# Smith, Ward Exchange Vows

Andrea Rachel Smith became the bride of Marty Glenn Ward September 29, 1989in a formal ceremony at the Calvary Baptist Church of Talco, with Bro. Don Williams hearing the

She is the daughter of Mr. and Mrs. Gene Smith, Rt. 1, Talco, and the groom is the son of Mr. and Mrs. LDean Ward of Bogata.

Music was provided by Neva Jean Oates of Cunningha, who also sang, and Barbara Russell of Talco, who played the organ.

The bridge was given in mariage by her father.

The bride wore a white satin gown The floor length gown featured a fitted vee shaped bodice, with sequins and pearls. The Queen Anne eckline was of embroidered sheer usion an had short, ruffled sleeves. ne satin and lace skirt was acented with rows of Chantilly lace and bows that ended into a chathedral trina. The brides hat featured of sequins,

pearls and chantilly lace. Maid of Honor was Kim Clark of Bogata. Bridesmaids were Kim Hatley of Terrell, sister of the bride, Chasity Hall of Talco, cousin of the bride, Cynthia Thompson of Talco,

Best man was Michael Allen or Paris, the groom's cousin. Groomsmen were Brade Branch of Bogata, Wade White of Bogata and Russell Rozell of Bogata.