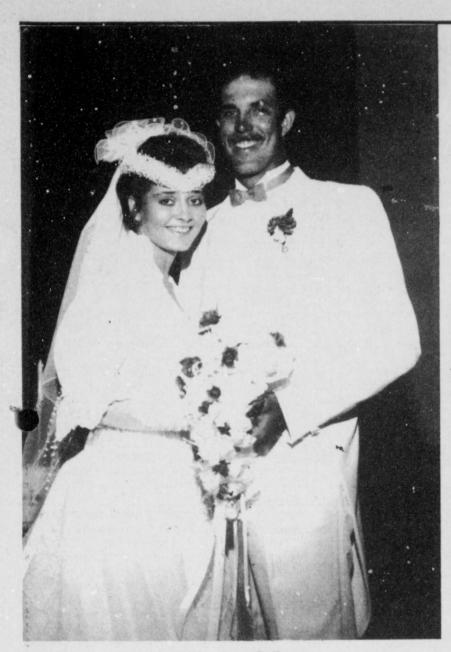

# Merchant, Bryson Exchange Vows

Misty Lynn Merchant, daughter of Mr. and Mrs. Robert Merchant of Clifton and Brent D. Bryson of Clifton, son of Mr. and Mrs. Duane Bryson of Dickinson, were united in marriage on August 5 at the First Methodist Church in Clifton with the Rev. Cleon Flanagan officiating.

The bride was given in marriage by her parents. She is a graduate of Clifton High School.

The groom is the grandson of Mr.

and Mrs. H.E. Bryson and Mrs. J. Lee Smith, all of Bogata. He is a 1982 graduate of Dickinson High School and is employed with Texas-New Mexico Power Company in Clifton.

Jay Johnson was soloist for the ceremony, accompanied by Rosalyn

Maid of honor was Suree Merchant, sister of the bride of Clifton. Bridesmaids were Sheri Hall and Tara Horn, both of Clifton. Flower girl was Candi Stotts of Clifton.

Best man was Bobby LaFleur of San Antonio. Groomsmen were Rodger Merritt of Dickinson and Craig Hoffman of Clifton. Ushers were Ernie Nelson of Clifton and James Lawson, brother-in-law of the groom, of Bogata.

Ringbearer was Kristofer Lawson, nephew of the groom, of Bogata.

Following the ceremony, a reception was held at the Fellowship Hall

of the Methodist Church. Following a wedding trip to San Antonio, the couple will reside in Clifton.

Mr. and Mrs. Duane Bryson honored their son, Brent and his brideelect with a rehearsal diner at the Texas-New Mexico Lodge on Lake Whitney, near Clifton, on the night of August 4.