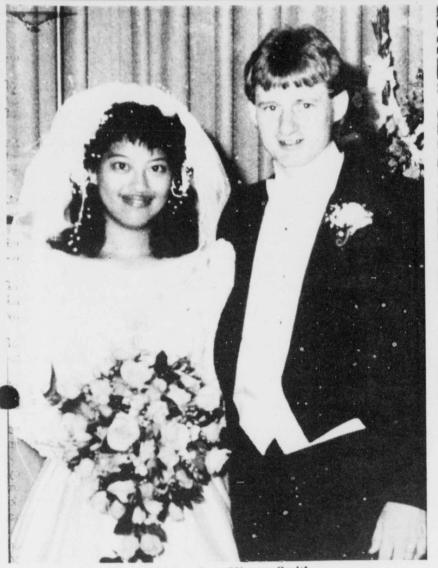

### Mr. and Mrs. Gary Wayne Smith Smith, Chen Exchange Vows

Lisa Min-yi Chen and Gary Wayne Smith were married August 5 at 4 p.m. in the Bennett Memorial Chapel fore the Rev. Russell Bracy of leatherford, OK

with

De

inity

and

ee at

2

Parents of the couple are Boris and Linda Chen of Lexington, KY and James and Beverly Smith of Bogata. in Stillwater, OK

Honor attendants were Audrey Chen, sister of the bride of San Diego, CA and B. Clay Callan of Ft. Wayne, Indiana.

Also in the wedding party was Alfred Lorber of Austin. Following a trip to California, the couple will live

10 Pc. CHICKEN DINNER \$689 15 Pc. CHICKEN DINNER \$998 POTATO SALAD & COLE SLAW

September 5-8 Tuesday Corny dogs with mustard Seasoned beans Salad Peaches with whipped topping Milk