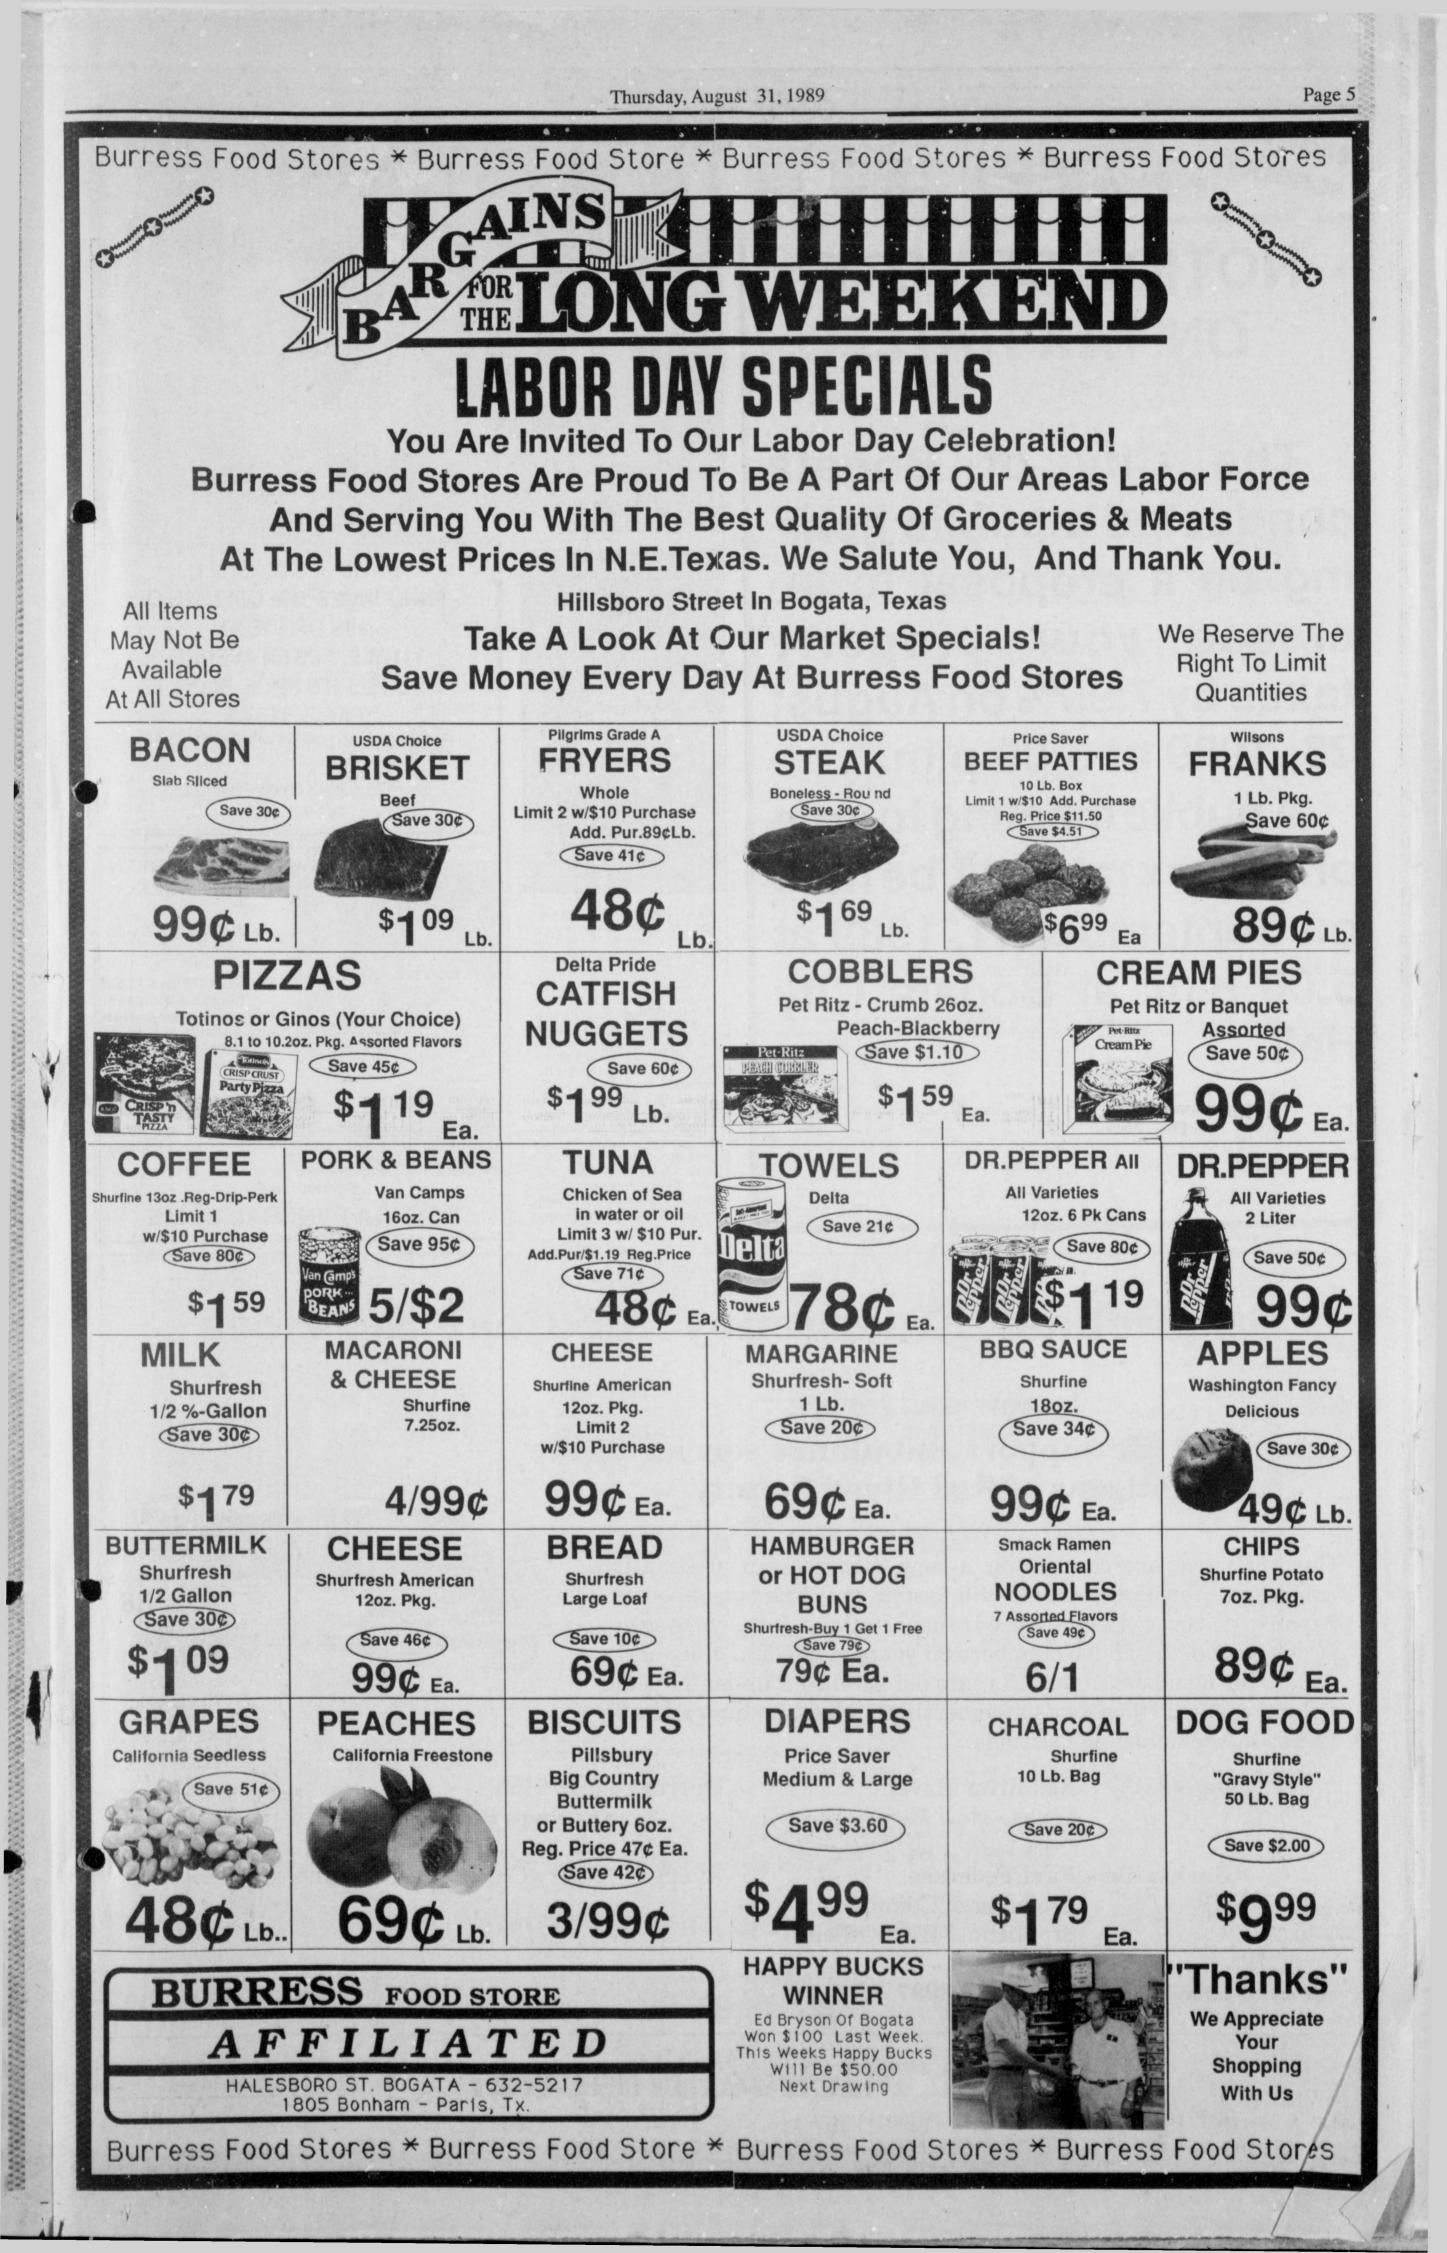

# **Red River County** Awarded Prison Elated County Judge Says

"New Jobs For Red River County!" At last! After months, and even new jobs and inject several million

dollars into the local economy.

The initial earth-moving contract to prepare the site for prison construction was let at the courthouse on August 29, to Harrison, Walker and Harper of Paris, Texas.

Excavation will begin immediately. "This means money coming directly in to the Red River County economy" observed First Precinct Commissioner Drue Pirtle.

Next steps include invitation to contractors to bid on the general contract for prison construction. This contract, expected to reach the neighborhood of \$7 million, is scheduled to be awarded one month after issuance of the bid invitation.

#### **By Mollie Williams**

years of disappointments, new jobs

An elated judge L.D. Williamson

A low-security to house several

telephoned the good news from Austin on Tuesday, August 29.

hundred inmates being prepared for

"reentry" into the civilian economy

will be located on Highway 82 west

Judge Williamson, who has spear-

headed efforts to attract industry or

other major employers to the county,

had traveled to Austin to represent

Red River County's bid for the prison

facility. After several years of eco-

nomic decline the prison will create

of Clarksville.

are coming to Red River County.

Although he isn'ta native of Texas and certainly doesn't speak with a Texas drawl, Bogata Postmaster Jack Crane has a heart as big as the Lone Star State and shows true Southern hospitality in his work and community involvement.