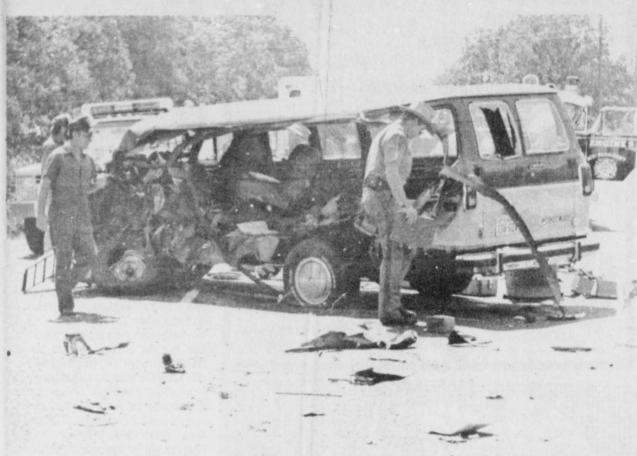

**DONNA JAN Whittington was** transported to St. Michael's Hospital by the Airlife helicopter following a two-vehicle accident Saturday, August 26, on U.S. Highway 271, approximately four miles southeast of Bogata. Ms. Whittington died

Accident Claims Life

Of Talco Woman

from injuries sustained in the accident. (Staff Photo by Mollie Williams)

Always ready to help those who

A two-vehicle accident on Highway 271 about midway between Bogata and Talco claimed the life of a Talco woman Saturday, August 26.

Donna Jan Whittington was pronounced dead on arrival Saturday at St. Michael's Hospital in Texarkana from injuries sustained when the van she was driving collided with a tractor-trailer loaded with pipe.

According to Jim Trammell, DPS investigating officer, Ms. Whitting-

And

be closed on Monday for Labor Day.

Things

People

OF

call 632-5472.

tising.

for 1988-89.

was headed north. The van veered across the center line into the rear wheels of the truck, hitting head on with the rear wheels.

Ms. Whittington was transported to St. Michael's Hospital by Airlife helicopter, but was dead upon arrival from severe injuries.

The driver of the tractor trailer, Jeffie Arnold Jones of Edmond, Oklahoma, was not injured in the accident, and the tractor-trailer sus-

P.S. A word of thanks to all who have indicated their support and disgust over the issue about "the" in front of these paper's names. We are contacting our congressmen and senators to see if we can find some way not to be eaten by the bureaucratic monster! With apologies to a certain ad campaign We thank you for your support".

#### ton was driving her 1985 Dodge van tained little damage. south on 271 while the tractor-trailer

Thursday, August 31, 1989

Mrs. Virgie Wright