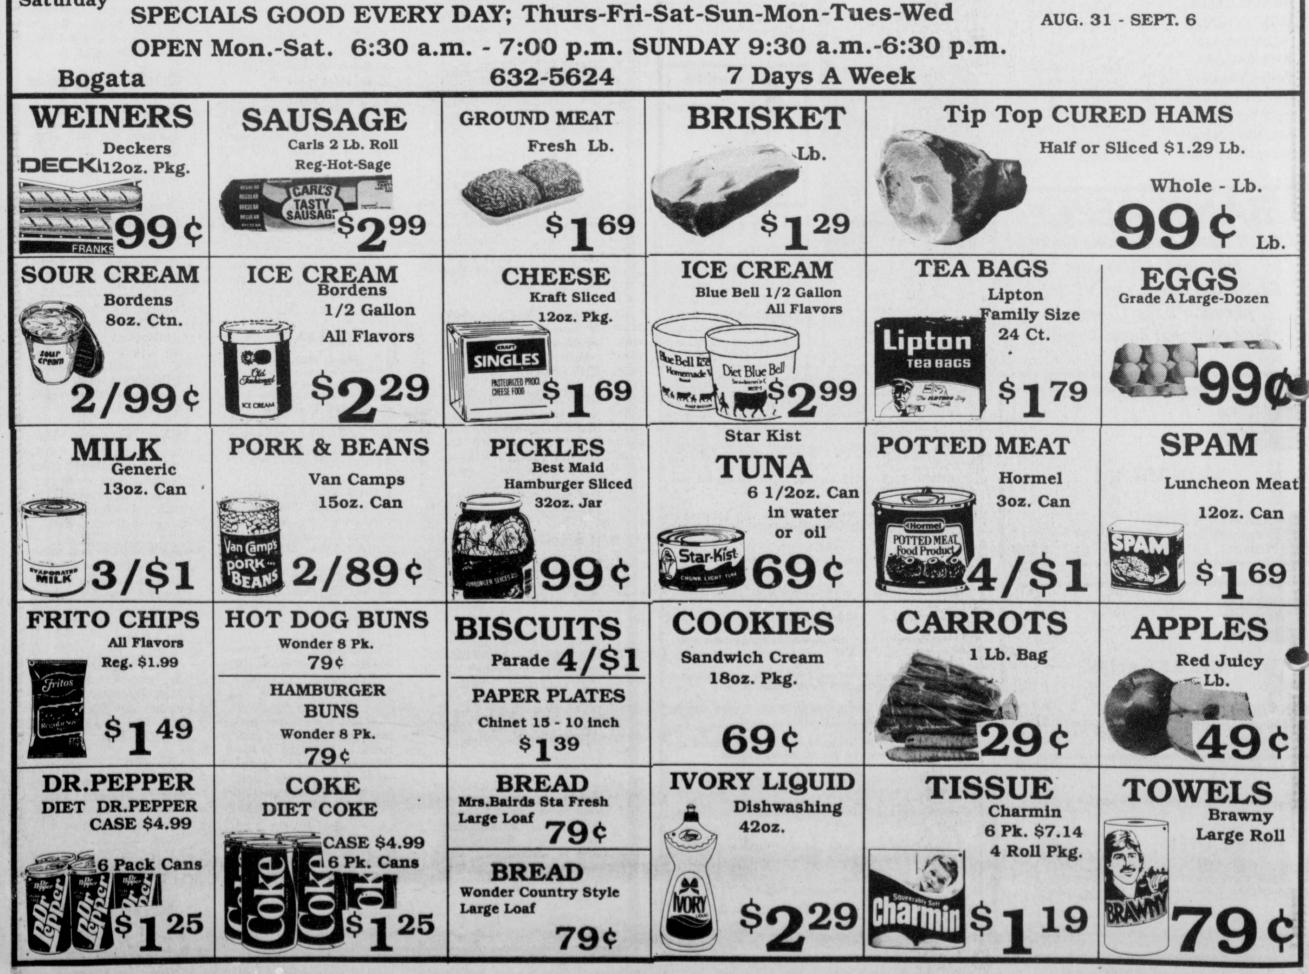

-Cash** 



Master Card

Paris, Tx. 75460 STAT-CARE 737-1100 THE DEPORT MEDICAL CLINIC Will Cease To Have A Physician On September 1st, 1989 **Patients May Pick Up Their Medical Records From Now** Until September 15, 1989

Huddleston DRAWING \$50 each Saturday

# HUDDLESTON'S GROCERY

tertained residents and guests of Red River Haven Wednesday

afternoon by presenting a piano Mr. and Mrs. James Barrick and Mrs. Gladys Passmore of Broken Bow, OK spent Tuesday with Mrs.

Dude Lassiter. Mrs. Iva Hooker has returned after several days visit with her daughters, Mrs. Frank Lipscomb in Dallas and Mrs. Jack Duncan in El Paso.

Mrs. Joe Choate and Mrs. Jack Dodd have returned after a weeks visit in Arizona. Mrs. Dodd visited her two daughters in Tempe and Mrs. Choate visited her brothers in Phoe-