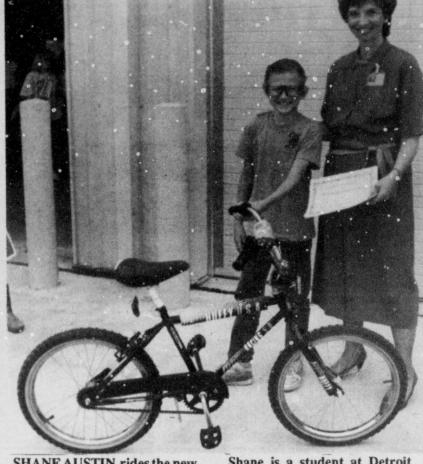

SHANE AUSTIN rides the new bicycle awarded by Texas-New Mexico Power Company during the Safety Fair held May 12.

Shane is a student at Detroit Elementary School and was the first place winner of the Safety