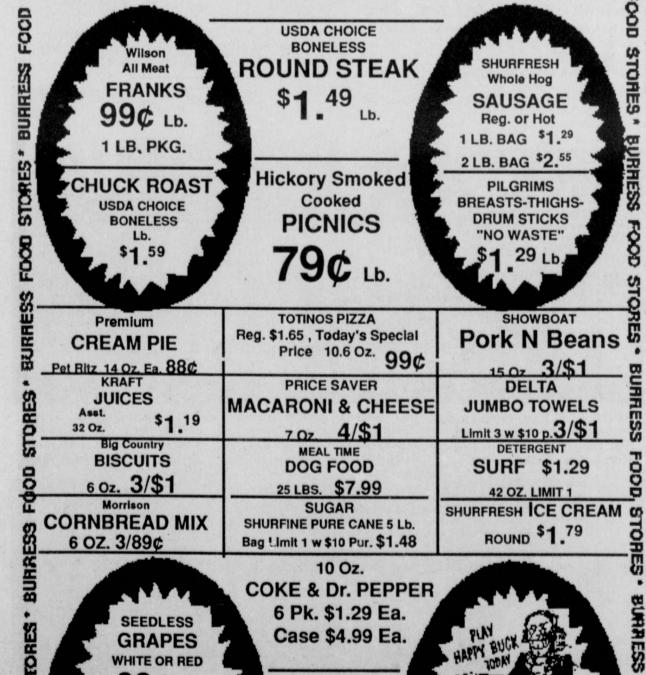

PRICE FORD - LINCOLN - MERCURY - NISSAN NISSAN

**PLEASANT** WEEKEND

6 Pk. \$1.29 Ea.

Case \$4.99 Ea.

SHURFRESH

HOT DOG

and

HAMBURGER

BUNS

39¢ Ea.

SHURFRESH

CHIPS

ASST. 7 OZ. PKG. 89¢

PRICES GOOD Une 1-7

**All Burress Food Stores** BURRESS FOOD STORES . BURRESS FOOD STORES . BURRESS FOOD

SEEDLESS

GRAPES

WHITE OR RED 88¢ LB.

**RED DELICIOUS** 

**APPLES** 

49¢ LB.

F000

BURRESS FOOD STORES . BURRESS FOOD STORES . BURRESS FOOD

Halesboro St. - Bogata - 632-5217