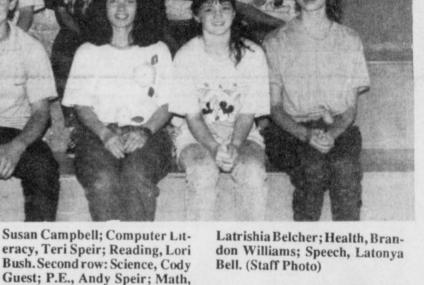

A PHOTO ALBUM with pictures of all the Bogata Elementary and Junior High students and faculty was presented to Principal Frank Stubblefield by Lori Bush, Student Council

president, during the awards assembly Friday, May 19. Mr. Stubblefield is retiring as principalof the school. (Staff Photo by Keye Lee)