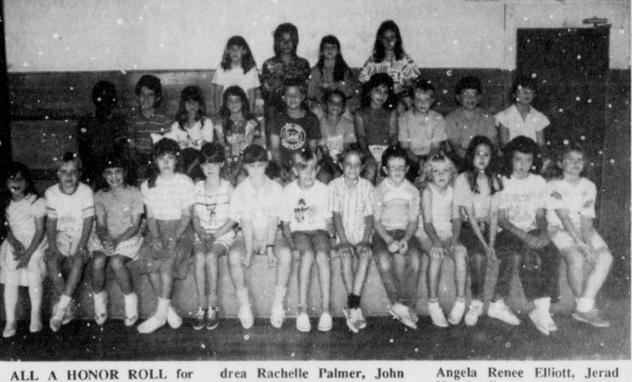

Get good counsel before you begin: and when you have decided, act promptly.

**BOGATA JUNIOR High Aca-**

demic Awards were presented

to: Social Studies, Jonathan Jor-

dan; English, Marty Gray; Band,

Sallust

A PHOTO ALBUM with pictures of all the Bogata Elementary and Junior High students and faculty was presented to Principal Frank Stubblefield by Lori Bush, Student Council

president, during the awards assembly Friday, May 19. Mr. Stubblefield is retiring as principalof the school. (Staff Photo by Keye Lee)