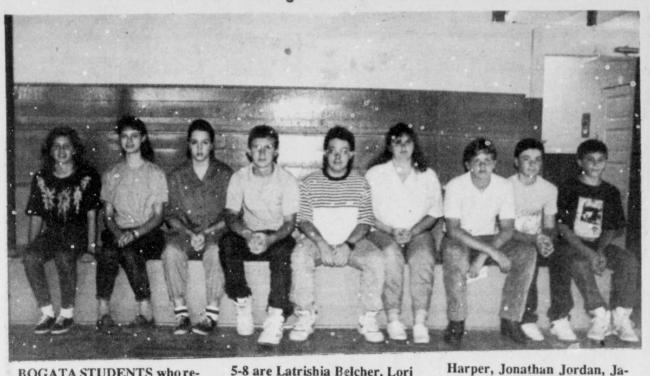

A PHOTO ALBUM with pictures of all the Bogata Elementary and Junior High students and faculty was presented to Principal Frank Stubblefield by Lori Bush, Student Council

president, during the awards assembly Friday, May 19. Mr. Stubblefield is retiring as principalof the school. (Staff Photo by Keye Lee)