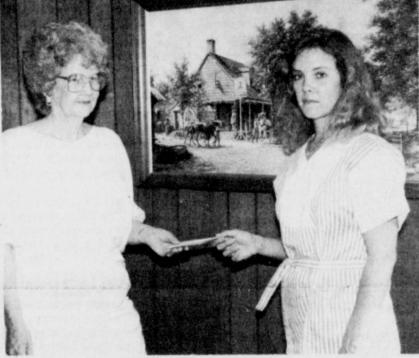

**THE BOGATA VFW Post 8187** and Ladies Auxiliary made a donation to the American Cancer Society. VFW Chaplain, Mildred Eudy, left, presented Chairman, Kim Kelsey. (Staff Photo by Mollie Williams)