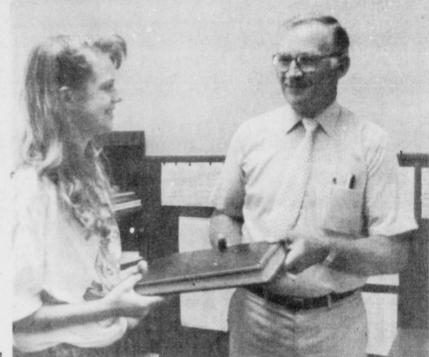

A PHOTO ALBUM with pictures of all the Bogata Elementary and Junior High students and faculty was presented to Principal Frank Stubblefield by Lori Bush, Student Council

president, during the awards assembly Friday, May 19. Mr. Stubblefield is retiring as principalof the school. (Staff Photo by Keye Lee)