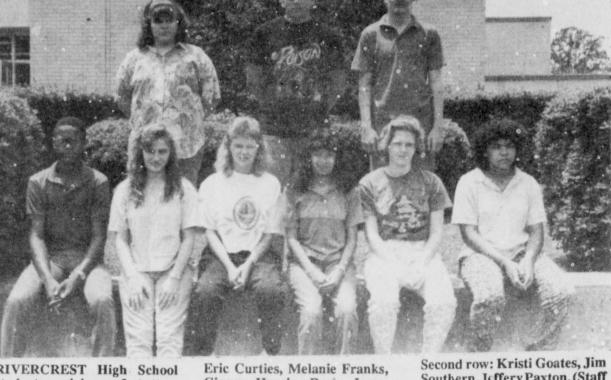

A PHOTO ALBUM with pictures of all the Bogata Elementary and Junior High students and faculty was presented to Principal Frank Stubblefield by Lori Bush, Student Council

president, during the awards assembly Friday, May 19. Mr. Stubblefield is retiring as principalof the school. (Staff Photo by Keye Lee)