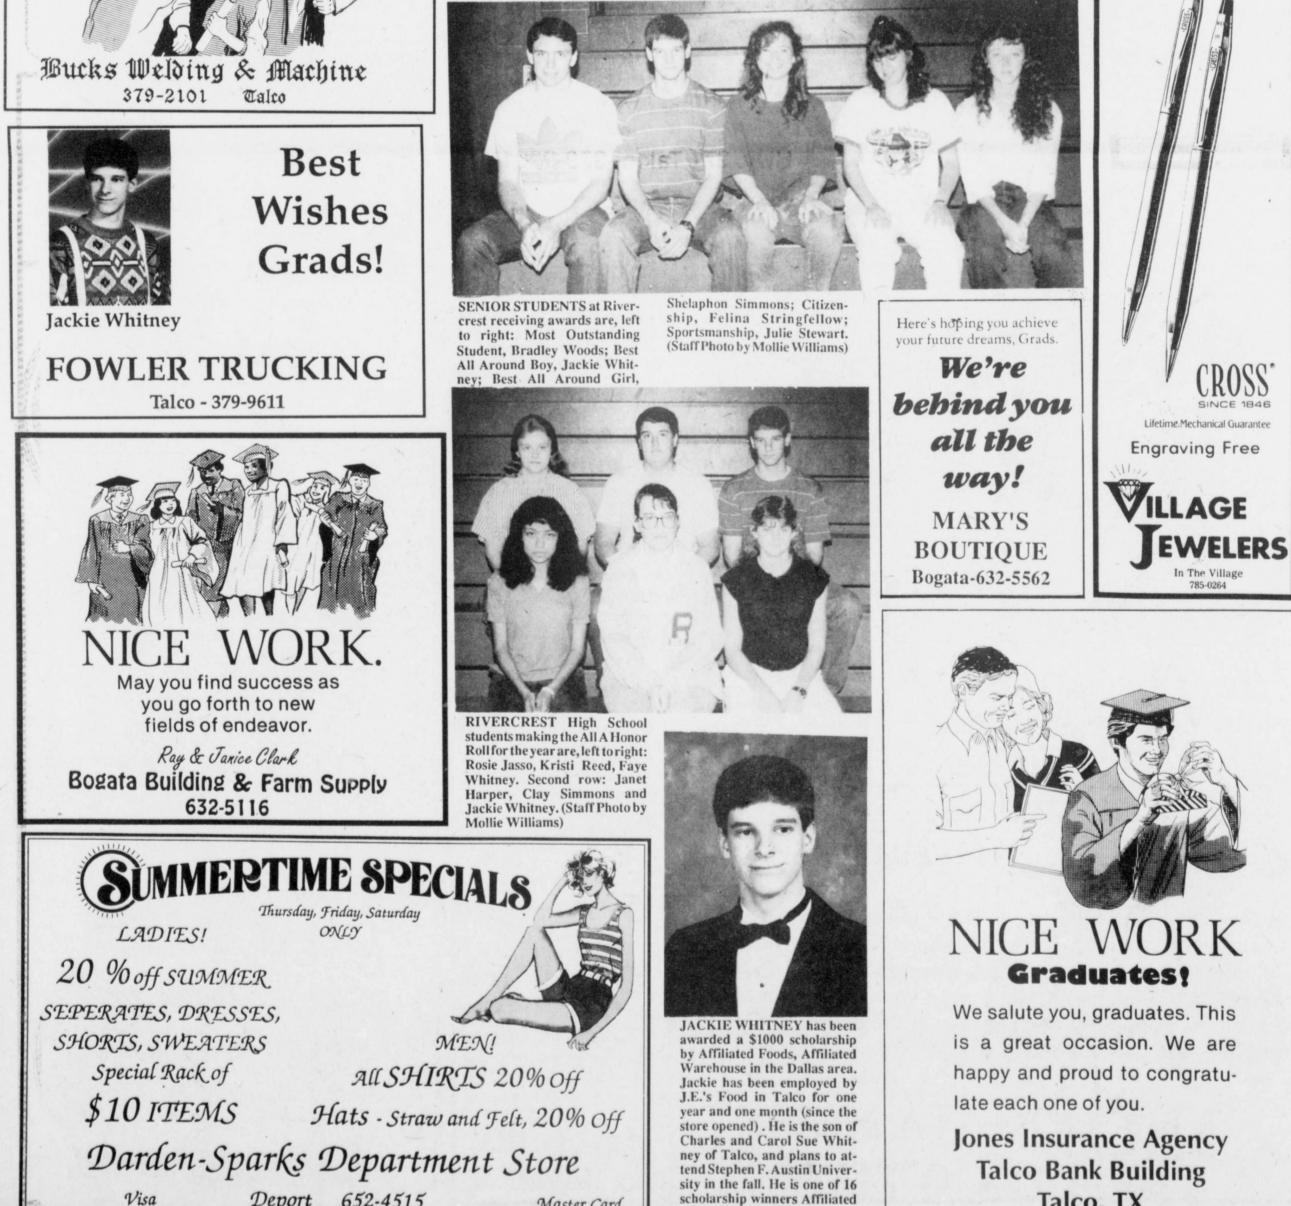

## Whitney, Woods Top Graduates

school year have been announced by Rivercrest High School Principal, Dr. James W. Smith. Jackie D'Ray Whitney has been named Valedictorian with four year grade points of 292 and a grade average of 97.08. Bradley Wayne Woods is Salutatorian with four year grade points of 285 and a grade average of 96.33.

Jackie is the son of Mr. and Mrs. Charles Whitney of Talco. While in high school, Jackie has participated in basketball all four years. Jackie was a member of the FFA, Drama Club, Student Council, and National Honor Society. He is currently serving as president of the National Honor Society and vice-president of the Student Council. Jackie has participated in the U.I.L. Number Sense and Science contests. This year he advanced to the regional meet in Number Sense. He is a member of Who's Who Among American High School Students, and he has earned the Governor's Recognition Award and the Presidential Academic Fitness Award. During his high school years,

Honor graduates for the 1988-89 Jackie has own departmental awards in English, trigonometry, government, chemistry, speech, Spanish, typing and physical science. He has also been chosen as a class favorite the last four years. He will receive an academic advanced diploma. He plans to attend Stephen F. Austin State University this fall as a business student.

Bradley is the son of Mr. and Mrs. Wayne Woods of Talco. While attending Rivercrest, Bradley partici-

pated in Future Farmers of America, Spanish Club, Drama Club and Student Council. He has been in the National Honor Society for two years and is currently serving as vice-president. He has competed in District U.I.L. Number Sense and Science contests. He has been a member of the basketball, football, track, golf and tennis varsity teams. He has earned a spot on the All District team in footba and basketball. He also earned spots on the All-Regional teams in basketballd was a regional qualifier in track. He was elected to the TABC Academic All-State team

in basketball. He has received the biology and drafting departmental awards. He is presently serving as class president. He earned the Governor's Recognition Award and the Presidential Academic Fitness Award for his accomplishments in academics and will also receive an academic advanced diploma. He has been chosen as a class favorite the last four years. He plans to attend the University of Arkansas this fall as an electrical engineering student.

Other honor graduates for the 1988-89 senior class in the order of their rank are: Clay R. Simmons, Audie Ray Earley, Julie Kay Stewart, Lisa L. Wilkerson, Sue Shelaphon Simmons, Judy Lee Gray, Ronny Macdell Alsup and Cindy Lou Davis.