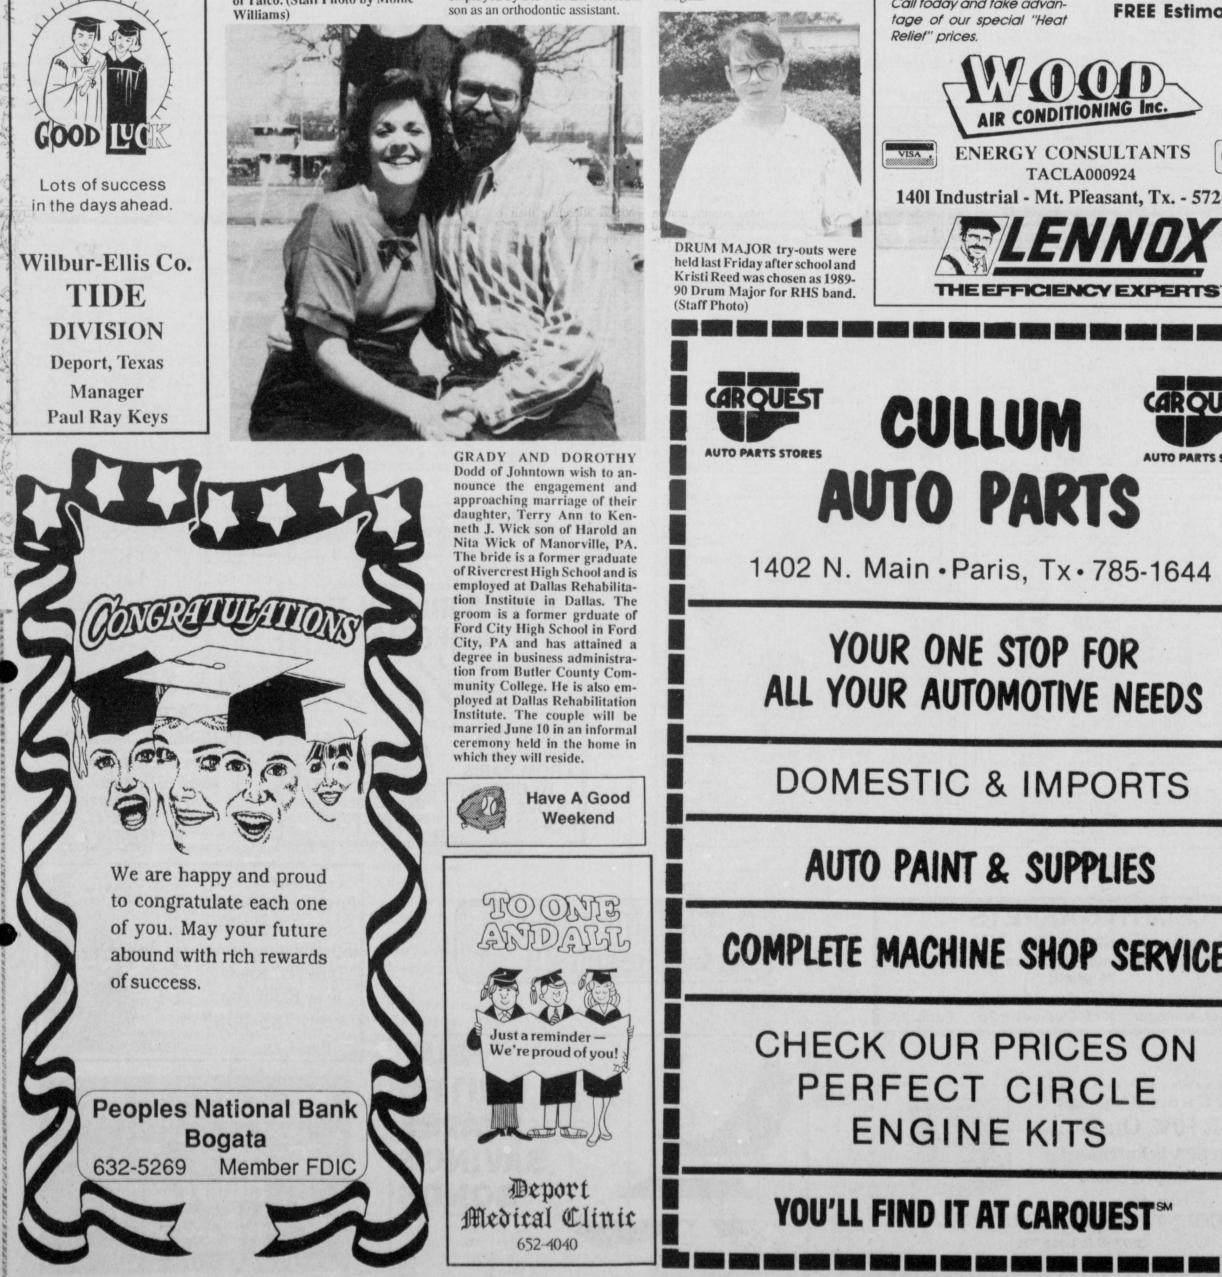

Sheila Darlene Hayes and fiance, James Glen Duffee

## Hayes-Duffee Announce Engagement

Sheila Darlene Hayes and James Glen Cuffee of Sherman are planning their wedding for May 27 at the First United Methodist Church in Bells.

A.J. Fox, Jr., retired minister of the Church of God, will perform the ceremony

Miss Hayes is the daughter of Darlene Ross of Sherman and Keith Hayes of Howe. She graduated from Bells High School and is attending Grayson County College. She is employed by Dr. William W. Robin-

James is the son of Mr. and Mrs. Woody Duffee of Bogata. He also graduated from Bells High School and is attending Grayson County College. He is employed by Texas Instruments.

Grandparents of the prospective bridegroom are Mr. and Mrs. Clifton Conine of Bogata, Mr. and Mrs. Douglas Duffee of Mt. Vernon and the lae Hobart Bell, and the greatgrandson of Mrs. Jim Vickers of Bogata.