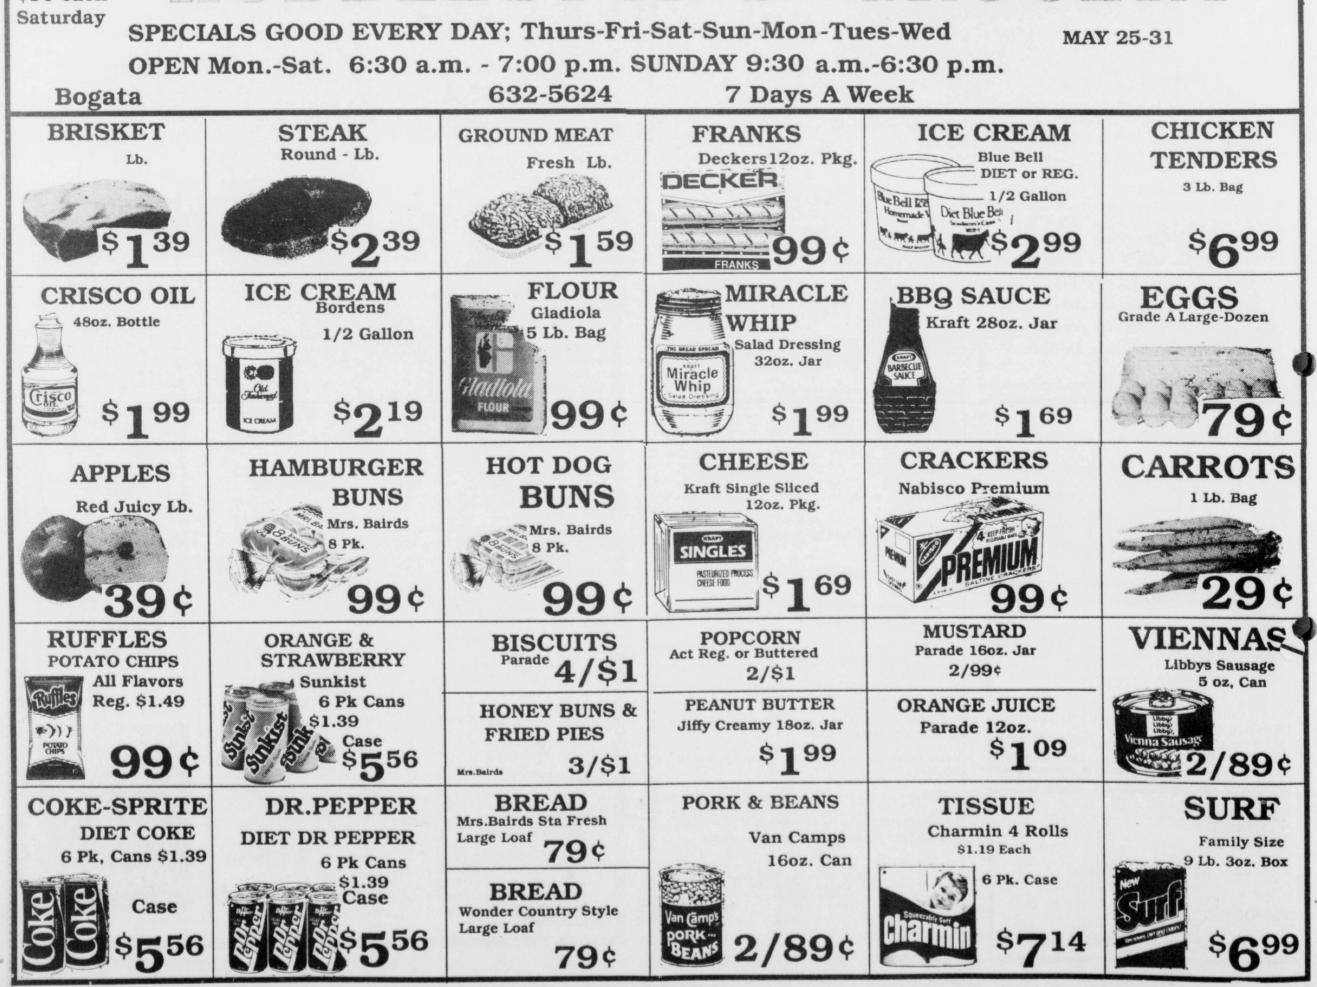

BURRESS FOOD STORES . BURRESS FOOD STORES . BURRESS FOOD 2 WE ACCEPT BURRESS FOOD STORES Open 7 DAYS WEEK \$3

Page 2

Visitors of Faye Gandy were Mr. and Mrs. Allen Nutt and Judy of Paris, Dorothy Ann Pettigrew of Irving, Monte Rodgers and Worth Baker. Mr. and Mrs. Bill Hammer of Aikin Grove visited Mr. and Mrs. Travis