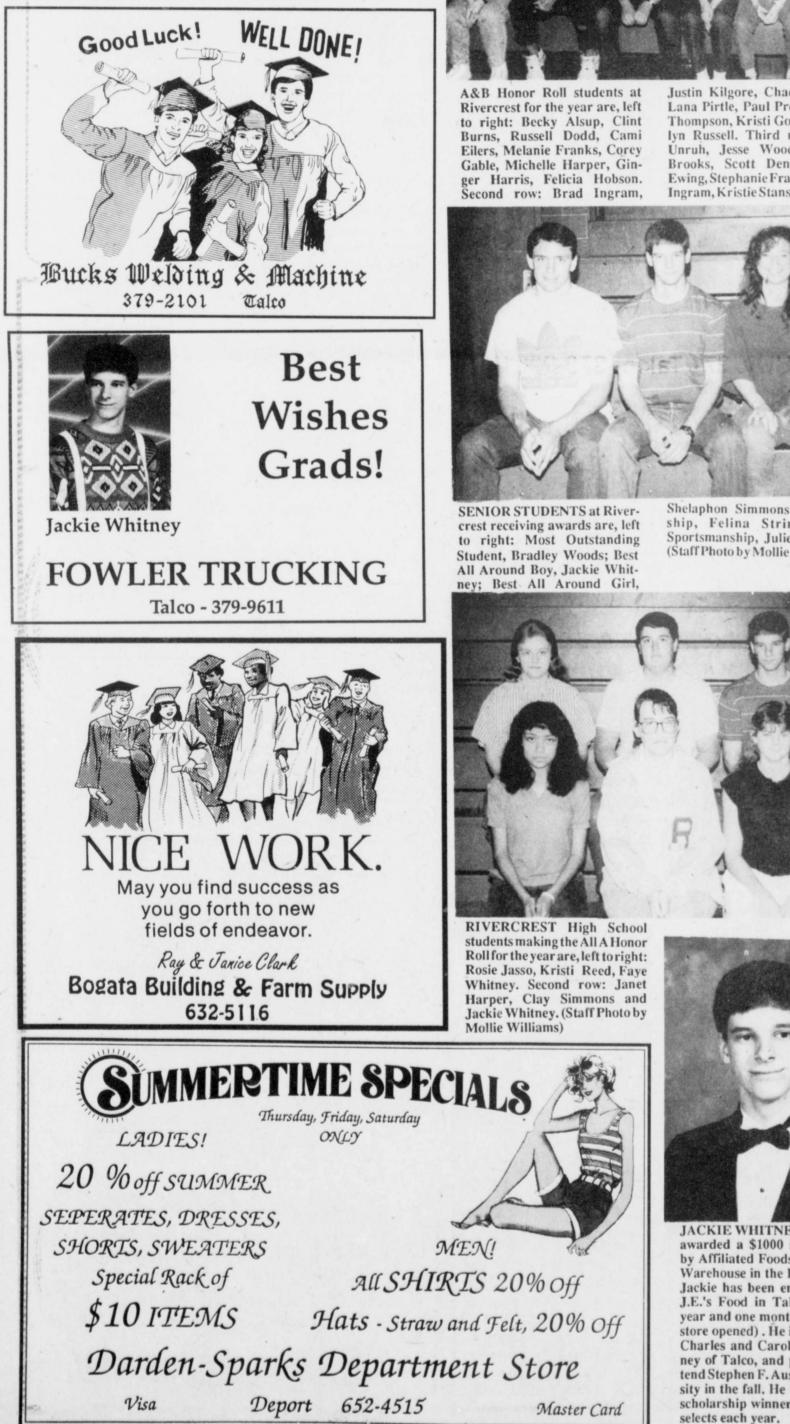

## Whitney, Woods Top Graduates

school year have been announced by Rivercrest High School Principal, Dr. James W. Smith. Jackie D'Ray Whitney has been named Valedictorian with four year grade points of 292 and a grade average of 97.08. Bradley Wayne Woods is Salutatorian with four year grade points of 285 and a grade average of 96.33.

Jackie is the son of Mr. and Mrs. Charles Whitney of Talco. While in high school, Jackie has participated in basketball all four years. Jackie was a member of the FFA, Drama Club, Student Council, and National Honor Society. He is currently serving as president of the National Honor Society and vice-president of the Student Council. Jackie has participated in the U.I.L. Number Sense and Science contests. This year he advanced to the regional meet in Number Sense. He is a member of Who's Who Among American High School Students, and he has earned the Governor's Recognition Award and the Presidential Academic Fitness Award. During his high school years,

Honor graduates for the 1988-89 Jackie has own departmental awards in English, trigonometry, government, chemistry, speech, Spanish, typing and physical science. He has also been chosen as a class favorite the last four years. He will receive an academic advanced diploma. He plans to attend Stephen F. Austin State University this fall as a business student.

Bradley is the son of Mr. and Mrs. Wayne Woods of Talco. While attending Rivercrest, Bradley partici-

pated in Future Farmers of America, Spanish Club, Drama Club and Student Council. He has been in the National Honor Society for two years and is currently serving as vice-president. He has competed in District U.I.L. Number Sense and Science contests. He has been a member of the basketball, football, track, golf and tennis varsity teams. He has earned a spot on the All District team in footba and basketball. He also earned spots on the All-Regional teams in basketballd was a regional qualifier in track. He was elected to the TABC Academic All-State team

in basketball. He has received the biology and drafting departmental awards. He is presently serving as class president. He earned the Governor's Recognition Award and the Presidential Academic Fitness Award for his accomplishments in academics and will also receive an academic advanced diploma. He has been chosen as a class favorite the last four years. He plans to attend the University of Arkansas this fall as an electrical engineering student.

Other honor graduates for the 1988-89 senior class in the order of their rank are: Clay R. Simmons, Audie Ray Earley, Julie Kay Stewart, Lisa L. Wilkerson, Sue Shelaphon Simmons, Judy Lee Gray, Ronny Macdell Alsup and Cindy Lou Davis.