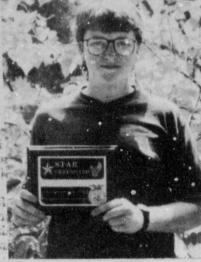

For more information on the heat pump, call or visit your local TNP office today.

CHAD MARTIN received the Star Greenhand plaque at the **Rivercrest FFA banquet. The** plaque is given to the top first year student. He also received the Greenhand Award, a livestock judging award, and a first year membership pin. Chad is a freshman at Rivercrest and the son of Dennis and Janice Martin of Bogata. (Staff Photo)