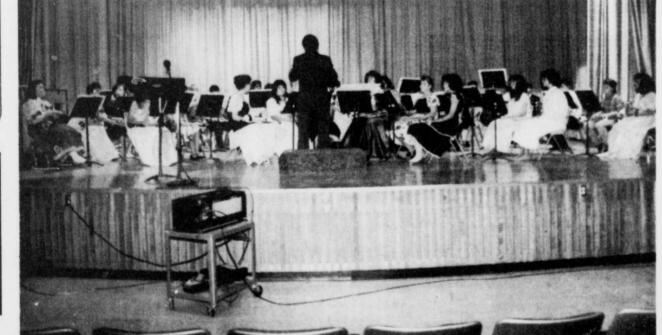

The Rosalie Lodge #527 will meet Thursday night, May 25, at 8 p.m.

THE RIVERCREST High School Band presented a Spring Concert Thursday night at Rivercrest High School. (Staff

Photo by Keye Lee)