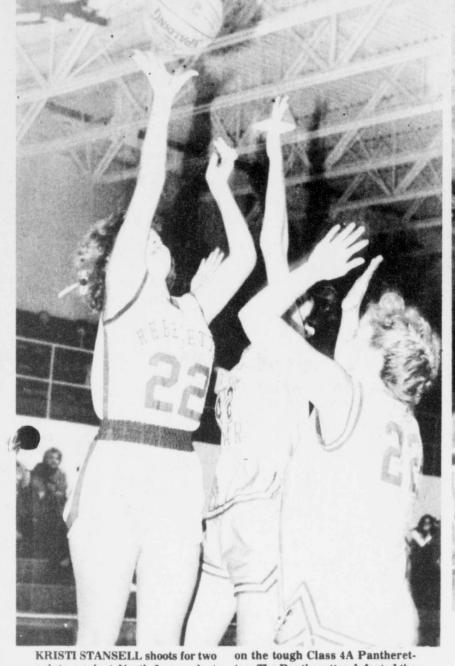

Tuesday night the Rebelettes made their journey to North Lamar to meet one of the top flight lady teams of the area. Several weeks ago the Rebelettes pulled off a stunning upset of the Pantherettes in what was probably the finest effort from this year's Rebelette team. Any dreams the Reb fems had about repeating met stiff resistance from the tall Pantherette team. The Rivercrest team got off to a sluggish start, scoring only six points in the first quarter, with half of those coming from a long-range bomb by Rebelette Rachel Smith from the 3-point range. The rest of the team suffered from a cold shooting effort from the field as North Lamar led 7-6 going into the second quarter. This period was almost identical to the previous one with only 6 points being scored. At the same time North

Rachel Smith led the Reb effort with 10 points, Kristie Stansell and Amy Gladden finished with eight each and Rosie Norman chipped in three. Cindy Thompson and Kim Clark rounded out the scoring with two and one point respectively

Harville of Cuthand, and Christmas

day with his mother, Billie Harville

and her grandparents, Mr. and Mrs.

M.E. Roach.

and Dawn Tysdal of Texarkana.

tes. The Pantherettes defeated the Rebelettes 50-33. (Staff Photo)