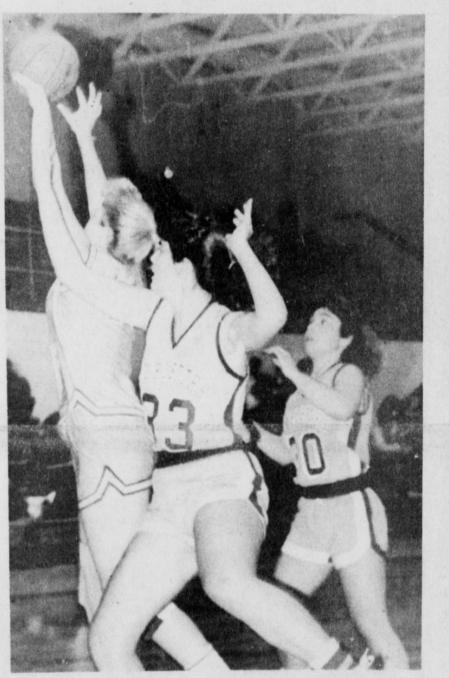

Tuesday night the Rebelettes made their journey to North Lamar to meet one of the top flight lady teams of the area. Several weeks ago the Rebelettes pulled off a stunning upset of the Pantherettes in what was probably the finest effort from this year's Rebelette team. Any dreams the Reb fems had about repeating met stiff resistance from the tall Pantherette team. The Rivercrest team got off to a sluggish start, scoring only six points in the first quarter, with half of those coming from a long-range bomb by Rebelette Rachel Smith from the 3-point range. The rest of the team suffered from a cold shooting effort from the field as North Lamar led 7-6 going into the second quarter. This period was almost identical to the previous one with only 6 points being scored. At the same time North

Rachel Smith led the Reb effort with 10 points, Kristie Stansell and Amy Gladden finished with eight each and Rosie Norman chipped in three. Cindy Thompson and Kim Clark rounded out the scoring with two and one point respectively

He says "I promise to serve with honesty and integrity if elected Sheriff of Red River County.'

CYNTHIA THOMPSON and Rachel Smith are ready for the rebound against the North Lamar

Pantherettes last Tuesday, Rivercrest lost to North Lamar 50-33. (Staff Photo by Stan Anderson)